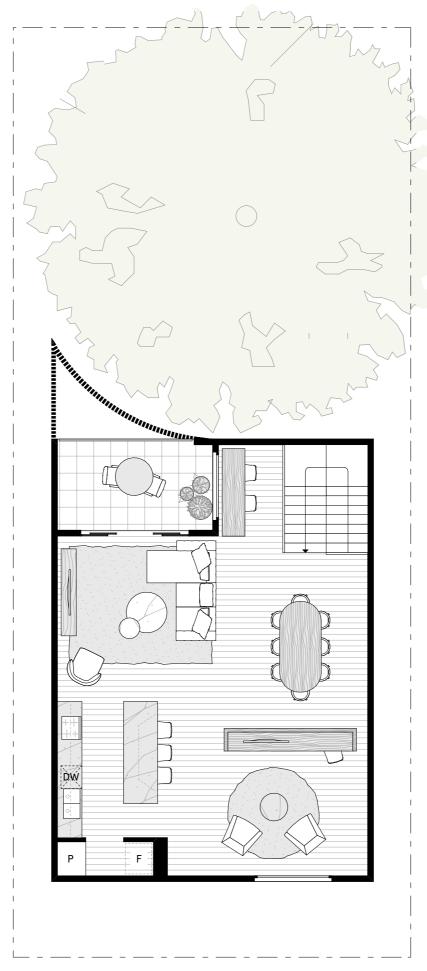

## **GROUND FLOOR**

## FIRST FLOOR

## KINGLOCH PARADE Jounhouses

TYPE D

Townhouse

9

2 BEDROOMS 1 FLEXI SPACE 2 BATHROOMS 1 CAR SPACE

INTERNAL: 153.3M²
EXTERNAL: 170.5M²
GARAGE: 27.5M²
TOTAL: 351.3M²

P PantryF Fridge SpaceDW Dishwasher

W WasteS StorageL Laundry

Q Queen size bed

Kingloch Parade

All areas are calculated using Property Council of Australia's prescribed methodology. Soft landscaping and external paving is shown for illustrative purposes only and prospective purchasers must not rely upon the type or extent depicted. This plan has been prepared prior to detailed design or finalisation of construction documentation, hence the final product may change. Loose furniture and fittings are not included and are shown for illustrative purposes only.