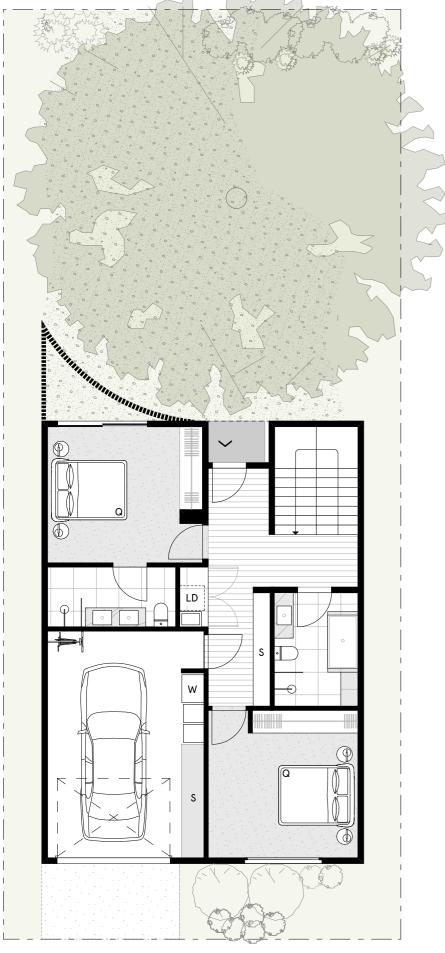

## **GROUND FLOOR**

## FIRST FLOOR

## KINGLOCH PARADE Jounhouses

TYPE D

Townhouse

9

2 BEDROOMS 1 FLEXI SPACE 2 BATHROOMS 1 CAR SPACE

INTERNAL: 153.3M²
EXTERNAL: 170.5M²
GARAGE: 27.5M²
TOTAL: 351.3M²

P PantryF Fridge SpaceDW Dishwasher

W WasteS StorageL Laundry

Q Queen size bed

Kingloch Parade

All areas are calculated using Property Council of Australia's prescribed methodology. Soft landscaping and external paving is shown for illustrative purposes only and prospective purchasers must not rely upon the type or extent depicted. This plan has been prepared prior to detailed design or finalisation of construction documentation, hence the final product may change. Loose furniture and fittings are not included and are shown for illustrative purposes only.