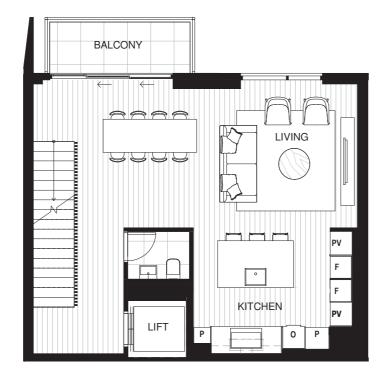

## **HARBOURHOME**

**TYPE T-03** 

4 BEDROOM 3.5 BATHROOM 1 HOME OFFICE **2** CAR

INTERNAL 220M<sup>2</sup> BALCONY 56M<sup>2</sup> TOTAL AREA 276M<sup>2</sup>

HARBOURHOME T-03

TERRACE

BEDROOM 4

GROUND FLOOR

LEVEL 01

## Legend

PV = Purchaser variation F = Fridge and Freezer

O = Wall Oven

P = Pantry

Disclaimer: These are preliminary, indicative floor plans not drawn to scale and are subject to planning and other approvals. Please note that these floor plans were produced prior to completion of construction. Any measurements shown are calculated in accordance with the relevant method of measurement published by the Property Council of Australia. Location and extent of solid façade elements, apartment diwensions, floor and apartment layouts, levels, designs, diagrams, structures, configurations, and ratios of different configurations, tile set-out, areas, fittings, finishes and specifications are approximate only and subject to change without notice in accordance with the provisions of the Contract of Sale or where required for compliance, planning, building regulations, other laws or for any other reason. The furniture is not included with any sale unless otherwise disclosed in the Contract for Sale. Prospective purchasers must make and only rely on their own professional advice in all respects. Prepared February 2023. These are representations as to future matters based on an honest and reasonable view currently held by the vendor but what is represented is subject to planning and other approvals which may change.