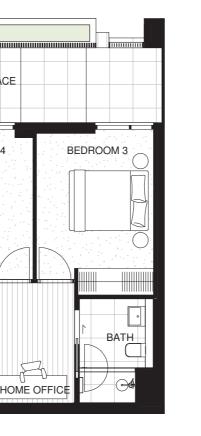

## **HARBOURHOME**

**TYPE T-03** 

4 BEDROOM 3.5 BATHROOM 1 HOME OFFICE **2** CAR

INTERNAL 220M<sup>2</sup> BALCONY 56M<sup>2</sup> TOTAL AREA 276M<sup>2</sup>

HARBOURHOME T-03

TERRACE

BEDROOM 4

GROUND FLOOR

LEVEL 01