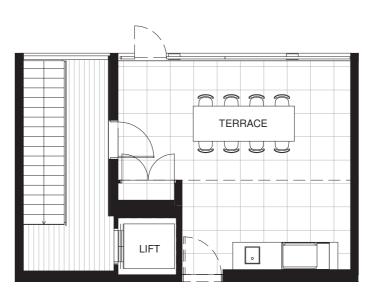

## **HARBOURHOME**

**TYPE T-03** 

4 BEDROOM 3.5 BATHROOM 1 HOME OFFICE 2 CAR

 $\begin{array}{c} \rm INTERNAL~220M^2 \\ \rm BALCONY~56M^2 \\ \rm TOTAL~AREA~276M^2 \end{array}$ 

HARBOURHOME T-03

Legend

O = Wall Oven

P = Pantry

PV = Purchaser variation F = Fridge and Freezer

LEVEL 03

Disclaimer: These are preliminary, indicative floor plans not drawn to scale and are subject to planning and other approvals. Please note that these floor plans were produced prior to completion of construction. Any measurements shown are calculated in accordance with the relevant method of measurement published by the Property Council of Australia. Location and extent of solid façade elements, apartment dimensions, floor and apartment layouts, levels, designs, diagrams, structures, configurations, and ratios of different configurations, tile set-out, areas, fittings, finishes and specifications are approximate only and subject to change without notice in accordance with the provisions of the Contract of Sale or where required for compliance, planning, building regulations, other laws or for any other reason. The furniture is not included with any sale unless otherwise disclosed in the Contract for Sale. Prospective purchasers must make and only rely on their own assessments and seek their own professional advice in all respects. Prepared February 2023. These are representations as to future matters based on an honest and reasonable view currently held by the vendor but what is represented is subject to planning and other approvals which may change.