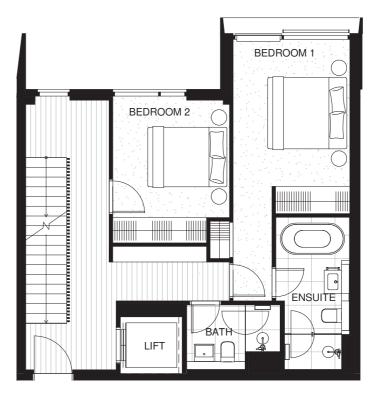

## **HARBOURHOME**

**TYPE T-03** 

4 BEDROOM 3.5 BATHROOM 1 HOME OFFICE 2 CAR

 $\begin{array}{c} \rm INTERNAL~220M^2 \\ \rm BALCONY~56M^2 \\ \rm TOTAL~AREA~276M^2 \end{array}$ 

HARBOURHOME T-03

Legend

O = Wall Oven

P = Pantry

PV = Purchaser variation F = Fridge and Freezer

LEVEL 03

Disclaimer: These are preliminary, indicative floor plans not drawn to scale and are subject to planning and other approvals. Please note that these floor plans were produced prior to completion of construction. Any measurements shown are calculated in accordance with the relevant method of measurement published by the Property Council of Australia. Location and extent of solid façade elements, apartment dimensions, floor and apartment layouts, levels, designs, diagrams, structures, configurations, and ratios of different configurations, tile set-out, areas, fittings, finishes and specifications are approximate only and subject to change without notice in accordance with the provisions of the Contract of Sale or where required for compliance, planning, building regulations, other laws or for any other reason. The furniture is not included with any sale unless otherwise disclosed in the Contract for Sale. Prospective purchasers must make and only rely on their own assessments and seek their own professional advice in all respects. Prepared February 2023. These are representations as to future matters based on an honest and reasonable view currently held by the vendor but what is represented is subject to planning and other approvals which may change.