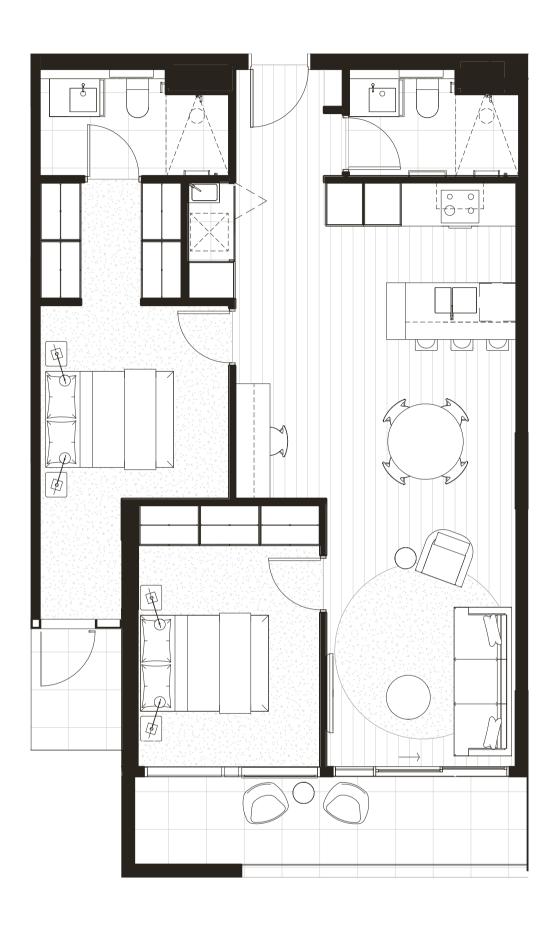

## **TYPE 2-5**

## **Apartments**

2-304, 2-306, 2-307\*

Extent of windows may alter.

Refer to overall floor plans for locations.

\*Indicates plan is mirrored

2 Bedrooms

2 Bathrooms

1 Car Park Storage Cage

Total Internal External 100.5m² 87m² 13.5m²

All information, images and illustrations are indicative or artist's impression only and are subject to change. Furniture and whitegoods are not included in the advertised price. Any areas shown are estimates only, based on information presently available, and may vary. West End Landco Pty Ltd (acn: 600 557 597), West End Devco Pty Ltd (acn: 604 525 206) and its related companies and their employees and agents do not warrant the accuracy or completeness of the information, images or illustrations and do not accept any liability for any errors or discrepancies. Interested parties must not rely on this material but are advised to make their own assessment and independently verify the information.