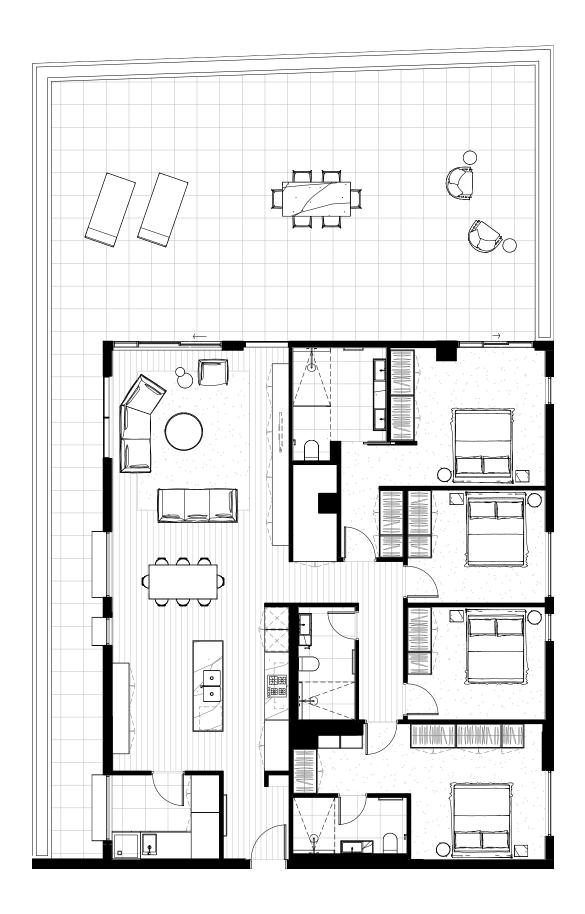

#### **TYPE 5-17**

# 4 BED + 3 BATH + 3 CAR PARKS + STORAGE CAGE

| Total Area | 296.5m <sup>2</sup> |
|------------|---------------------|
| Int Area   | 166m²               |
| Ext Area   | 130.5m²             |

\*Subject to availability, Wine Storeroom(s) may be separately purchased

Areas are calculated based on the Property Council of Australia Method of Measurement for Residential Property. For exact window location and sizes please refer to the overall plans.

0 1 2 3 4 5 6m Drawings are copyright of CHT Architects. Plans are indicative only and may differ slightly as a result of documentation and construction. Sizes may vary. Furniture not included in package. Landscaping shown is indicative only. Refer to overall plans for correct window locations.