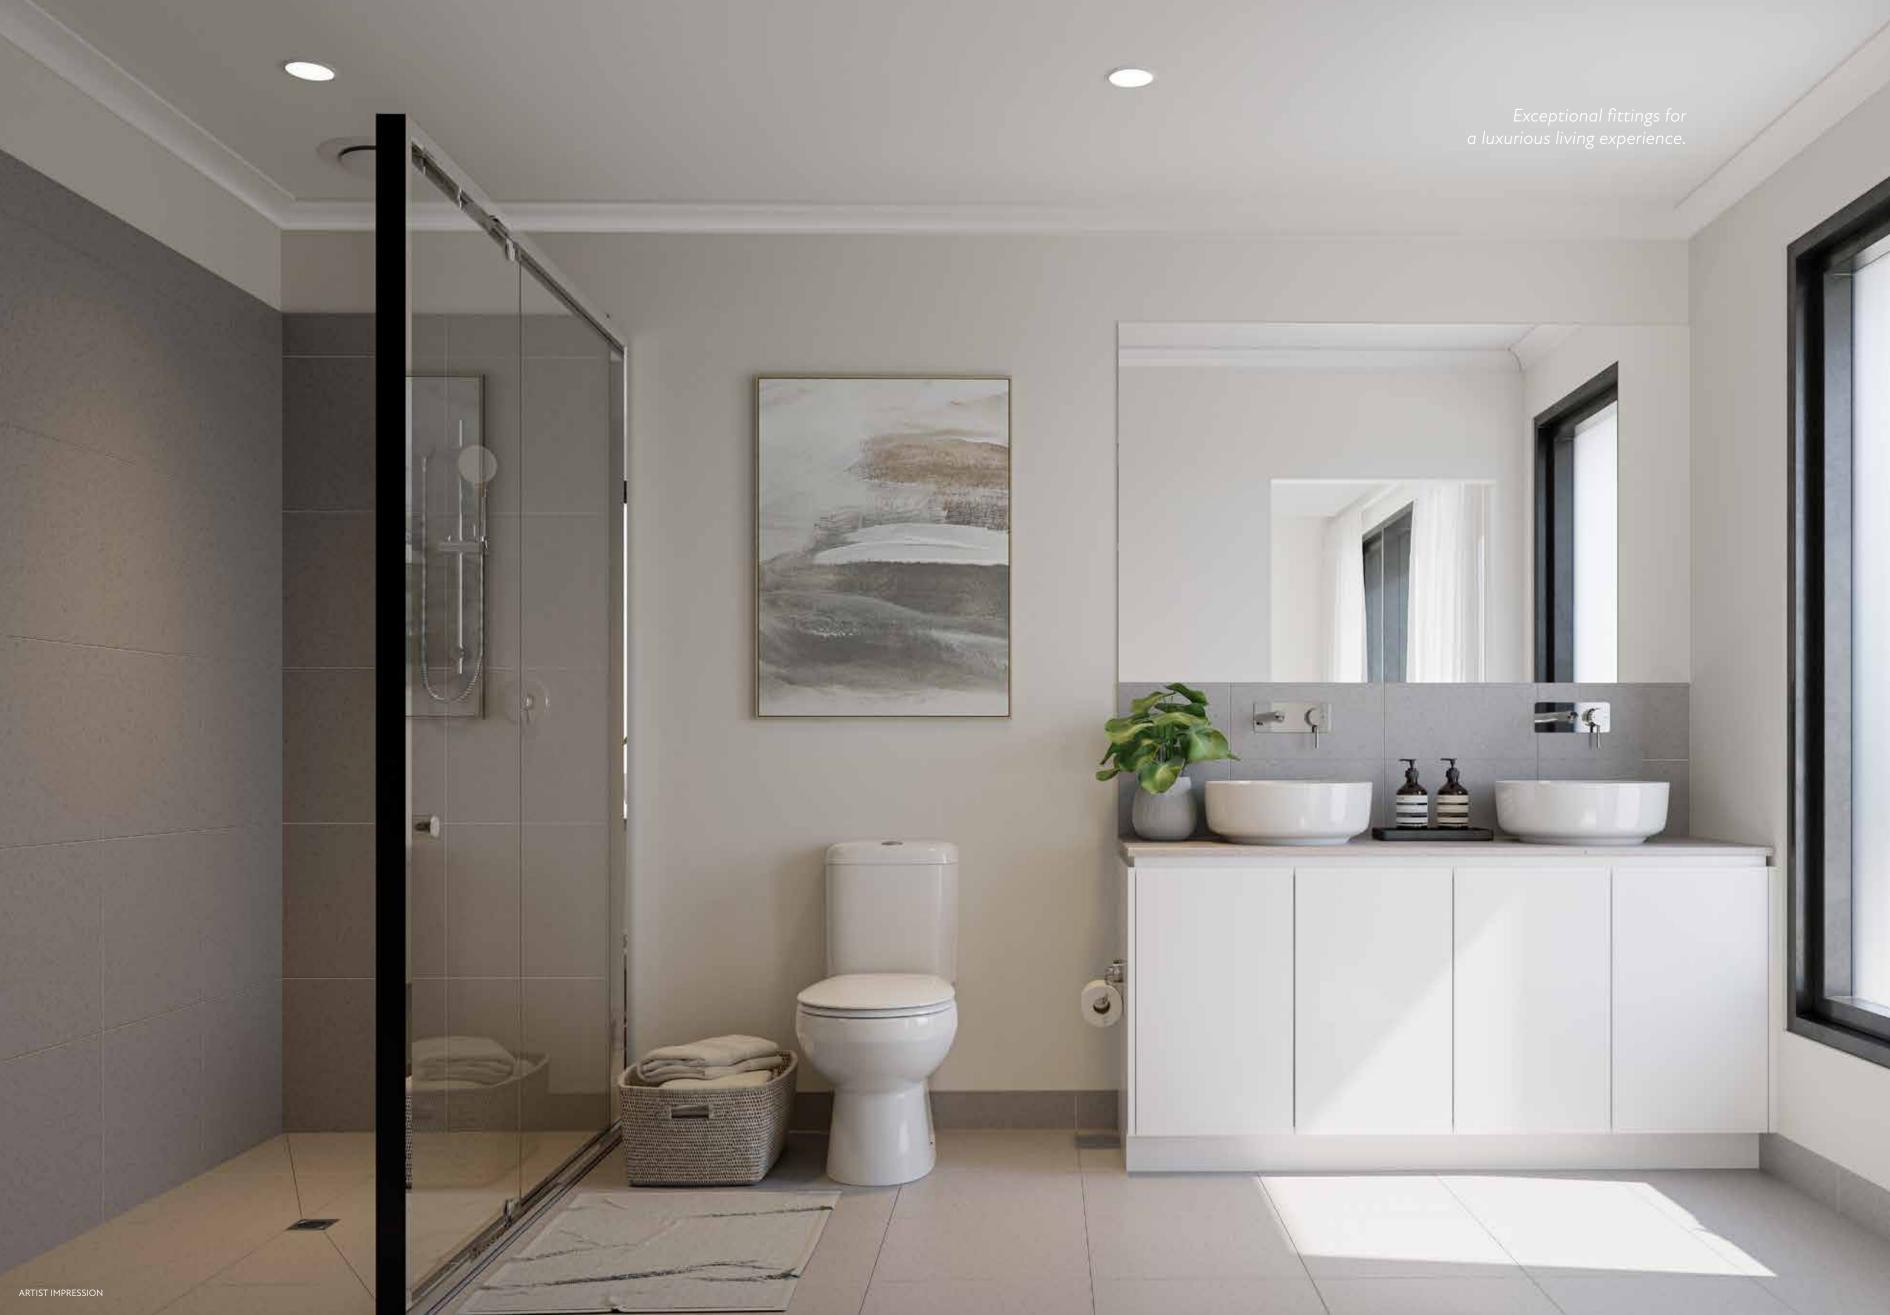

Our design team has carefully chosen only the highestquality inclusions to ensure that every build is of exceptional quality. From smart bench tops to stylish bathrooms, we have meticulously selected premium finishes for our homes. Our European-inspired kitchens are polished to perfection with topof-the-line fittings and fixtures that meet the highest standards of modern living. We believe that your home should be an oasis of luxury, and that's why we've gone to great lengths to ensure that every detail is exquisite. Our townhomes come with all the key fittings and fixtures carefully chosen to match your preferred colour scheme, while harmonious details ensure a seamless blend between the spaces.

## INCLUSIONS

| Internal Features                      | Ceiling Height                                                                                                                                                                | 2590mm ceiling height (nominal) to single storey with 75mm cove cornice. 2590mm<br>ceiling height (nominal) to ground floor of double storey homes, 2440mm ceiling<br>height (nominal) to first floor, 75mm cove cornice throughout. |  |
|----------------------------------------|-------------------------------------------------------------------------------------------------------------------------------------------------------------------------------|--------------------------------------------------------------------------------------------------------------------------------------------------------------------------------------------------------------------------------------|--|
|                                        | Room Doors                                                                                                                                                                    | Flush panel Honeycomb Core 2040mm high to single storey, 2040mm high to ground floor and first floor of double storey.                                                                                                               |  |
|                                        | Room Door Furniture                                                                                                                                                           | Passage set. Provide Alba Chrome levers through Chrome finish.                                                                                                                                                                       |  |
|                                        | Mouldings                                                                                                                                                                     | Skirtings – 67x18mm square edge primed MDF.<br>Architraves – 67x18mm square edge primed MDF.                                                                                                                                         |  |
|                                        | Plaster                                                                                                                                                                       | Ceiling Plaster. 10mm plasterboard finish.                                                                                                                                                                                           |  |
|                                        | Wall Plaster                                                                                                                                                                  | Plasterboard 10mm thick. Water resistant plasterboard to Ensuite,<br>Bathroom and above Laundry trough.                                                                                                                              |  |
|                                        | Blinds                                                                                                                                                                        | Holland blinds to bedrooms and living areas.                                                                                                                                                                                         |  |
|                                        | Fly Wire                                                                                                                                                                      | Fly Wire screens to all openable windows.                                                                                                                                                                                            |  |
| Paint                                  | Internal & External                                                                                                                                                           | Two coats.                                                                                                                                                                                                                           |  |
|                                        | Woodwork & Skirting                                                                                                                                                           | Two coats.                                                                                                                                                                                                                           |  |
| Heating & Cooling                      | Panel heating unit installed to living areas and bedrooms (excludes wet areas and area's with split systems)<br>as per manufacturers/suppliers recommendations for home size. |                                                                                                                                                                                                                                      |  |
|                                        | Reverse cycle split system (heating and cooling) to living and master bedroom.                                                                                                |                                                                                                                                                                                                                                      |  |
| Hot Water System                       | Hot water unit in accordance with estate design guidelines.                                                                                                                   |                                                                                                                                                                                                                                      |  |
| Kitchen                                | Fisher & Paykel oven 600mm.                                                                                                                                                   |                                                                                                                                                                                                                                      |  |
|                                        | Fisher & Paykel cooktop 600mm 4 burner stainless steel gas cooktop.                                                                                                           |                                                                                                                                                                                                                                      |  |
|                                        | –<br>Fisher & Paykel rangehood 600mm stainless steel.                                                                                                                         |                                                                                                                                                                                                                                      |  |
|                                        | <br>Fisher & Paykel dishwasher 600mm.                                                                                                                                         |                                                                                                                                                                                                                                      |  |
|                                        | Sink: Stainless steel double bowl sink.                                                                                                                                       |                                                                                                                                                                                                                                      |  |
|                                        |                                                                                                                                                                               |                                                                                                                                                                                                                                      |  |
|                                        | Bench Top: Engineered stone benchtop 20mm. Choose colour from SOHO Living colour scheme.                                                                                      |                                                                                                                                                                                                                                      |  |
|                                        | Splashback: Selected as per SOHO Living colour scheme. Regent design white subway tiles.                                                                                      |                                                                                                                                                                                                                                      |  |
| Bathroom, Ensuite,<br>Powder Room & WC | Mirror                                                                                                                                                                        | Polished edges to full width of vanities sitting on 200mm tile splashback.                                                                                                                                                           |  |
|                                        | Basin                                                                                                                                                                         | Ceramic abovemount 440mm round, 120mm high, No tap hole low profile square<br>inset basin (white), chrome waste 1 tap hole/overflow.                                                                                                 |  |
|                                        | Vanity Unit                                                                                                                                                                   | Floating vanity unit on tiled pedestal.                                                                                                                                                                                              |  |
|                                        | Bench Top                                                                                                                                                                     | Engineered stone benchtop 20mm. Choose colour from SOHO Living colour scheme.                                                                                                                                                        |  |
|                                        | Bath                                                                                                                                                                          | 1525/1675mm acrylic bath (white) in tiled podium. (Design Specific)                                                                                                                                                                  |  |
|                                        | Shower Bases                                                                                                                                                                  | Ceramic tiled shower base. Selection from SOHO Living colour scheme range with Stainless Steel Centre Waste.                                                                                                                         |  |
|                                        | Shower Screens                                                                                                                                                                | 1950mm high semi frameless with pivot door and clear laminated glass.                                                                                                                                                                |  |
|                                        | Taps and Outlets                                                                                                                                                              | Ensuite Shower hand shower on rail.                                                                                                                                                                                                  |  |
|                                        |                                                                                                                                                                               | Bathroom Shower – Shower hand shower on rail.                                                                                                                                                                                        |  |
|                                        |                                                                                                                                                                               | Bath (Wall Mounted) – Straight wall bath outlet and wall mixer.                                                                                                                                                                      |  |
|                                        |                                                                                                                                                                               | Basin (Wall Mounted) – Wall mixer.                                                                                                                                                                                                   |  |
|                                        | Accessories                                                                                                                                                                   | Toilet roll holders chrome, double towel rails.                                                                                                                                                                                      |  |
|                                        |                                                                                                                                                                               |                                                                                                                                                                                                                                      |  |