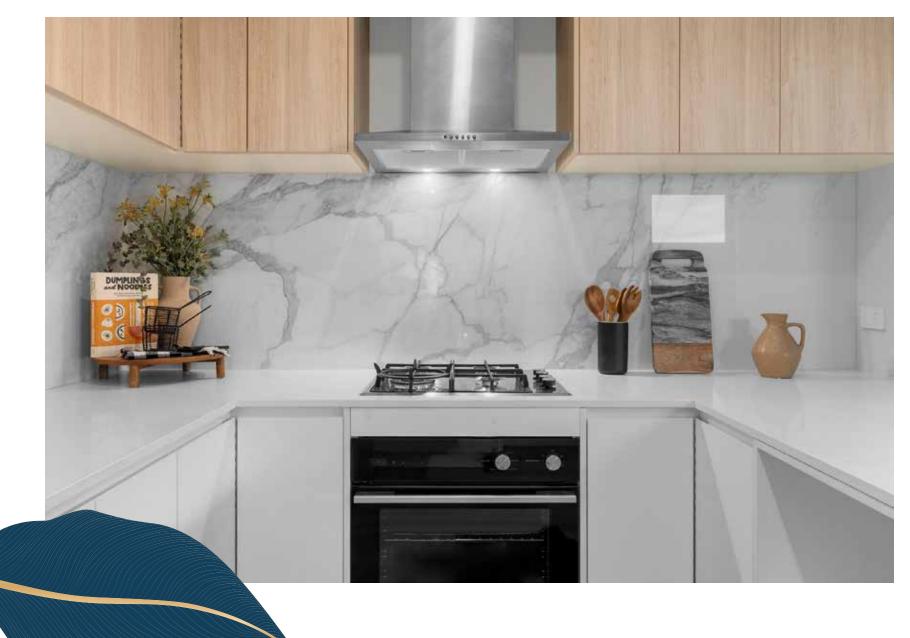

Our design team has carefully chosen only the highestquality inclusions to ensure that every build is of exceptional quality. From smart bench tops to stylish bathrooms, we have meticulously selected premium finishes for our homes. Our European-inspired kitchens are polished to perfection with topof-the-line fittings and fixtures that meet the highest standards of modern living. We believe that your home should be an oasis of luxury, and that's why we've gone to great lengths to ensure that every detail is exquisite. Our townhomes come with all the key fittings and fixtures carefully chosen to match your preferred colour scheme, while harmonious details ensure a seamless blend between the spaces.

## INCLUSIONS

| Internal Features                      | Ceiling Height                                                                                                                                                                | 2590mm ceiling height (nominal) to single storey with 75mm cove cornice. 2590mm<br>ceiling height (nominal) to ground floor of double storey homes, 2440mm ceiling<br>height (nominal) to first floor, 75mm cove cornice throughout. |  |
|----------------------------------------|-------------------------------------------------------------------------------------------------------------------------------------------------------------------------------|--------------------------------------------------------------------------------------------------------------------------------------------------------------------------------------------------------------------------------------|--|
|                                        | Room Doors                                                                                                                                                                    | Flush panel Honeycomb Core 2040mm high to single storey, 2040mm high to ground floor and first floor of double storey.                                                                                                               |  |
|                                        | Room Door Furniture                                                                                                                                                           | Passage set. Provide Alba Chrome levers through Chrome finish.                                                                                                                                                                       |  |
|                                        | Mouldings                                                                                                                                                                     | Skirtings – 67x18mm square edge primed MDF.<br>Architraves – 67x18mm square edge primed MDF.                                                                                                                                         |  |
|                                        | Plaster                                                                                                                                                                       | Ceiling Plaster. 10mm plasterboard finish.                                                                                                                                                                                           |  |
|                                        | Wall Plaster                                                                                                                                                                  | Plasterboard 10mm thick. Water resistant plasterboard to Ensuite,<br>Bathroom and above Laundry trough.                                                                                                                              |  |
|                                        | Blinds                                                                                                                                                                        | Holland blinds to bedrooms and living areas.                                                                                                                                                                                         |  |
|                                        | Fly Wire                                                                                                                                                                      | Fly Wire screens to all openable windows.                                                                                                                                                                                            |  |
| Paint                                  | Internal & External                                                                                                                                                           | Two coats.                                                                                                                                                                                                                           |  |
|                                        | Woodwork & Skirting                                                                                                                                                           | Two coats.                                                                                                                                                                                                                           |  |
| Heating & Cooling                      | Panel heating unit installed to living areas and bedrooms (excludes wet areas and area's with split systems)<br>as per manufacturers/suppliers recommendations for home size. |                                                                                                                                                                                                                                      |  |
|                                        | Reverse cycle split system (heating and cooling) to living and master bedroom.                                                                                                |                                                                                                                                                                                                                                      |  |
| Hot Water System                       | Hot water unit in accordance with estate design guidelines.                                                                                                                   |                                                                                                                                                                                                                                      |  |
| Kitchen                                | Fisher & Paykel oven 600mm.                                                                                                                                                   |                                                                                                                                                                                                                                      |  |
|                                        | Fisher & Paykel cooktop 600mm 4 burner stainless steel gas cooktop.                                                                                                           |                                                                                                                                                                                                                                      |  |
|                                        | –<br>Fisher & Paykel rangehood 600mm stainless steel.                                                                                                                         |                                                                                                                                                                                                                                      |  |
|                                        | <br>Fisher & Paykel dishwasher 600mm.                                                                                                                                         |                                                                                                                                                                                                                                      |  |
|                                        | Sink: Stainless steel double bowl sink.                                                                                                                                       |                                                                                                                                                                                                                                      |  |
|                                        |                                                                                                                                                                               |                                                                                                                                                                                                                                      |  |
|                                        | Bench Top: Engineered stone benchtop 20mm. Choose colour from SOHO Living colour scheme.                                                                                      |                                                                                                                                                                                                                                      |  |
|                                        | Splashback: Selected as per SOHO Living colour scheme. Regent design white subway tiles.                                                                                      |                                                                                                                                                                                                                                      |  |
| Bathroom, Ensuite,<br>Powder Room & WC | Mirror                                                                                                                                                                        | Polished edges to full width of vanities sitting on 200mm tile splashback.                                                                                                                                                           |  |
|                                        | Basin                                                                                                                                                                         | Ceramic abovemount 440mm round, 120mm high, No tap hole low profile square<br>inset basin (white), chrome waste 1 tap hole/overflow.                                                                                                 |  |
|                                        | Vanity Unit                                                                                                                                                                   | Floating vanity unit on tiled pedestal.                                                                                                                                                                                              |  |
|                                        | Bench Top                                                                                                                                                                     | Engineered stone benchtop 20mm. Choose colour from SOHO Living colour scheme.                                                                                                                                                        |  |
|                                        | Bath                                                                                                                                                                          | 1525/1675mm acrylic bath (white) in tiled podium. (Design Specific)                                                                                                                                                                  |  |
|                                        | Shower Bases                                                                                                                                                                  | Ceramic tiled shower base. Selection from SOHO Living colour scheme range with Stainless Steel Centre Waste.                                                                                                                         |  |
|                                        | Shower Screens                                                                                                                                                                | 1950mm high semi frameless with pivot door and clear laminated glass.                                                                                                                                                                |  |
|                                        | Taps and Outlets                                                                                                                                                              | Ensuite Shower hand shower on rail.                                                                                                                                                                                                  |  |
|                                        |                                                                                                                                                                               | Bathroom Shower – Shower hand shower on rail.                                                                                                                                                                                        |  |
|                                        |                                                                                                                                                                               | Bath (Wall Mounted) – Straight wall bath outlet and wall mixer.                                                                                                                                                                      |  |
|                                        |                                                                                                                                                                               | Basin (Wall Mounted) – Wall mixer.                                                                                                                                                                                                   |  |
|                                        | Accessories                                                                                                                                                                   | Toilet roll holders chrome, double towel rails.                                                                                                                                                                                      |  |
|                                        |                                                                                                                                                                               |                                                                                                                                                                                                                                      |  |