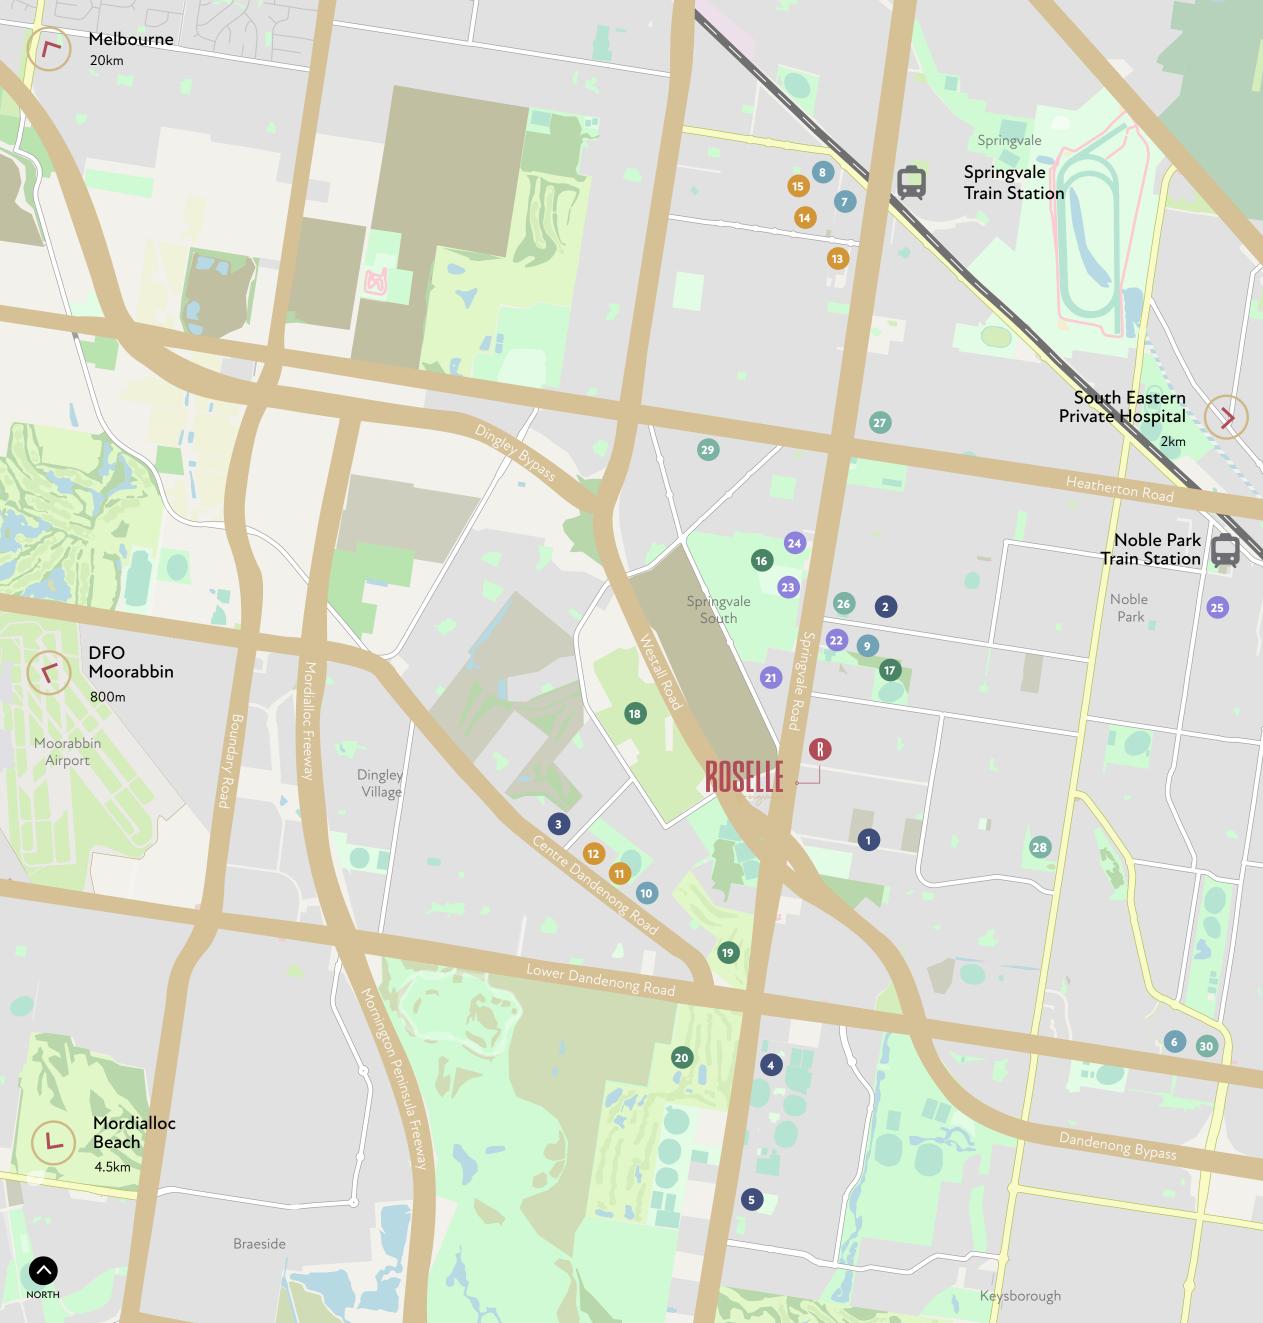

### Savour a culinary haven at our doorstep! With cultural dining, cozy cafes, and supermarkets around.

Our residents can indulge in an endless array of gastronomic offerings, with cultural dining options, cozy cafes, supermarkets, and shopping centres all within a 7-minute drive. The Springvale Market Precinct offers an authentic and immersive experience, with a range of fresh Vietnamese and other Asian produce, such as fresh meat, seafood, fruits, vegetables, herbs, spices, and household goods, as well as artisanal products on offer. ROSELLE | LOCATION