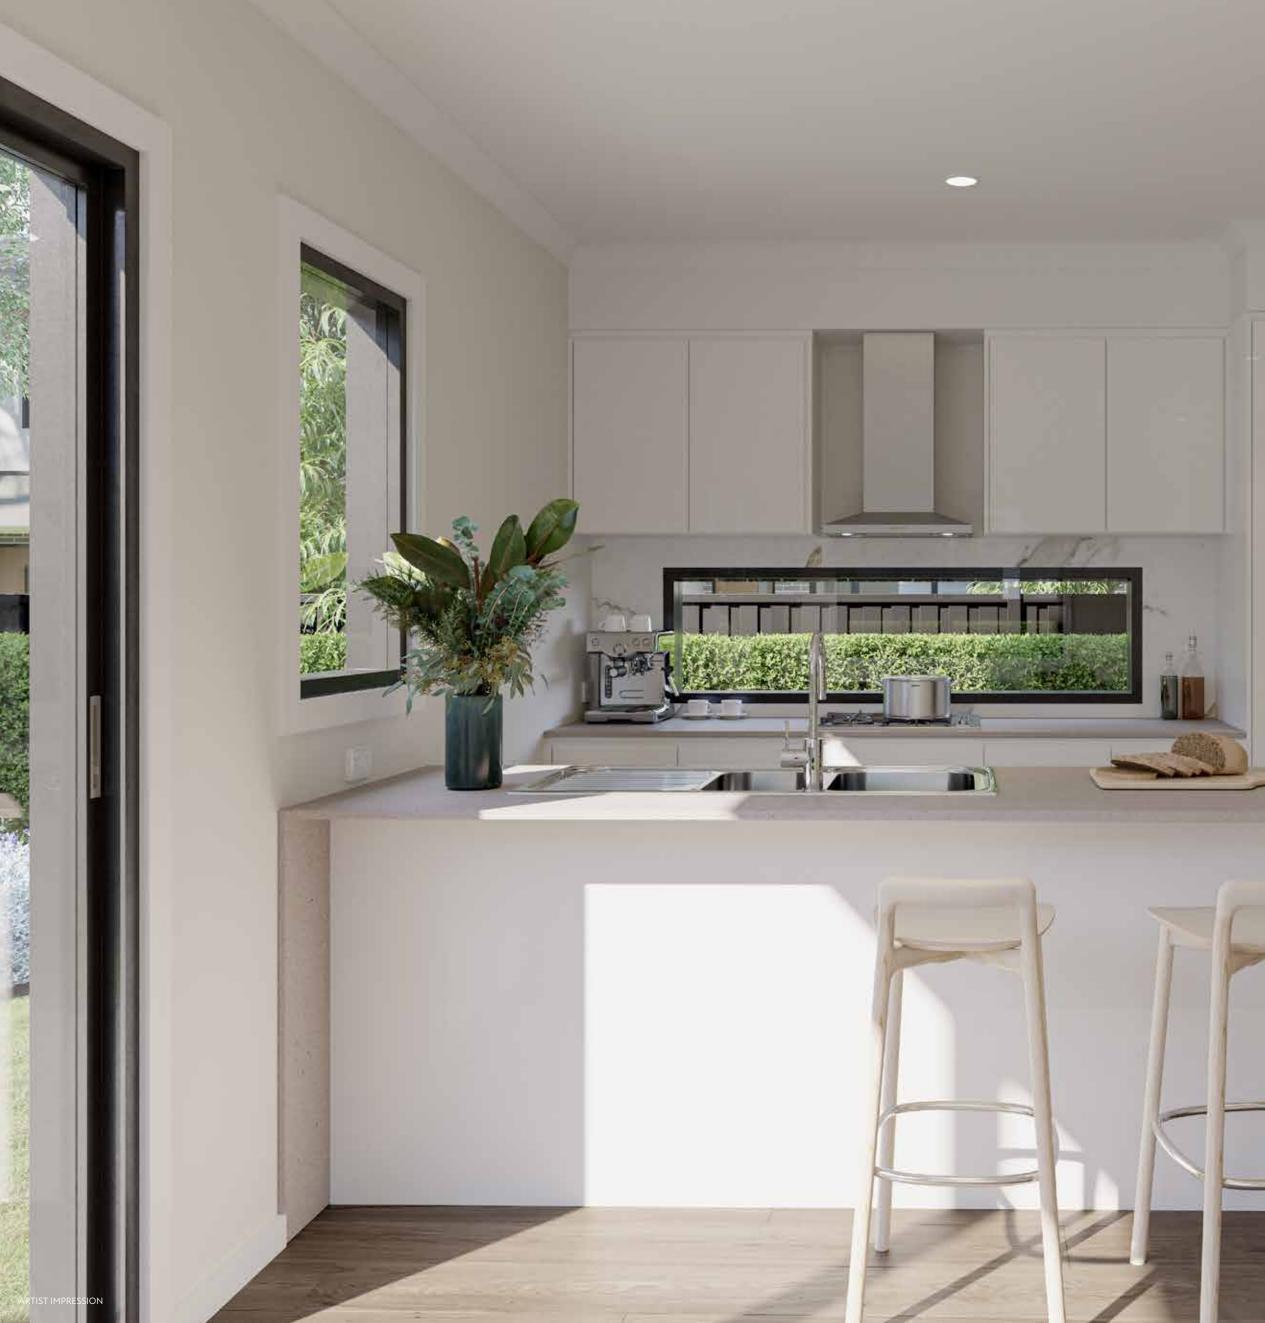

Our design team has carefully chosen only the highestquality inclusions to ensure that every build is of exceptional quality. From smart bench tops to stylish bathrooms, we have meticulously selected premium finishes for our homes. Our European-inspired kitchens are polished to perfection with topof-the-line fittings and fixtures that meet the highest standards of modern living. We believe that your home should be an oasis of luxury, and that's why we've gone to great lengths to ensure that every detail is exquisite. Our townhomes come with all the key fittings and fixtures carefully chosen to match your preferred colour scheme, while harmonious details ensure a seamless blend between the spaces.

## INCLUSIONS

| Internal Features                      | Ceiling Height                                                                                                                                                                | 2590mm ceiling height (nominal) to single storey with 75mm cove cornice. 2590mm<br>ceiling height (nominal) to ground floor of double storey homes, 2440mm ceiling<br>height (nominal) to first floor, 75mm cove cornice throughout. |  |
|----------------------------------------|-------------------------------------------------------------------------------------------------------------------------------------------------------------------------------|--------------------------------------------------------------------------------------------------------------------------------------------------------------------------------------------------------------------------------------|--|
|                                        | Room Doors                                                                                                                                                                    | Flush panel Honeycomb Core 2040mm high to single storey, 2040mm high to ground floor and first floor of double storey.                                                                                                               |  |
|                                        | Room Door Furniture                                                                                                                                                           | Passage set. Provide Alba Chrome levers through Chrome finish.                                                                                                                                                                       |  |
|                                        | Mouldings                                                                                                                                                                     | Skirtings – 67x18mm square edge primed MDF.<br>Architraves – 67x18mm square edge primed MDF.                                                                                                                                         |  |
|                                        | Plaster                                                                                                                                                                       | Ceiling Plaster. 10mm plasterboard finish.                                                                                                                                                                                           |  |
|                                        | Wall Plaster                                                                                                                                                                  | Plasterboard 10mm thick. Water resistant plasterboard to Ensuite,<br>Bathroom and above Laundry trough.                                                                                                                              |  |
|                                        | Blinds                                                                                                                                                                        | Holland blinds to bedrooms and living areas.                                                                                                                                                                                         |  |
|                                        | Fly Wire                                                                                                                                                                      | Fly Wire screens to all openable windows.                                                                                                                                                                                            |  |
| Paint                                  | Internal & External                                                                                                                                                           | Two coats.                                                                                                                                                                                                                           |  |
|                                        | Woodwork & Skirting                                                                                                                                                           | Two coats.                                                                                                                                                                                                                           |  |
| Heating & Cooling                      | Panel heating unit installed to living areas and bedrooms (excludes wet areas and area's with split systems)<br>as per manufacturers/suppliers recommendations for home size. |                                                                                                                                                                                                                                      |  |
|                                        | Reverse cycle split system (heating and cooling) to living and master bedroom.                                                                                                |                                                                                                                                                                                                                                      |  |
| Hot Water System                       | Hot water unit in accordance with estate design guidelines.                                                                                                                   |                                                                                                                                                                                                                                      |  |
| Kitchen                                | Fisher & Paykel oven 600mm.                                                                                                                                                   |                                                                                                                                                                                                                                      |  |
|                                        | Fisher & Paykel cooktop 600mm 4 burner stainless steel gas cooktop.                                                                                                           |                                                                                                                                                                                                                                      |  |
|                                        | –<br>Fisher & Paykel rangehood 600mm stainless steel.                                                                                                                         |                                                                                                                                                                                                                                      |  |
|                                        | <br>Fisher & Paykel dishwasher 600mm.                                                                                                                                         |                                                                                                                                                                                                                                      |  |
|                                        | Sink: Stainless steel double bowl sink.                                                                                                                                       |                                                                                                                                                                                                                                      |  |
|                                        |                                                                                                                                                                               |                                                                                                                                                                                                                                      |  |
|                                        | Bench Top: Engineered stone benchtop 20mm. Choose colour from SOHO Living colour scheme.                                                                                      |                                                                                                                                                                                                                                      |  |
|                                        | Splashback: Selected as per SOHO Living colour scheme. Regent design white subway tiles.                                                                                      |                                                                                                                                                                                                                                      |  |
| Bathroom, Ensuite,<br>Powder Room & WC | Mirror                                                                                                                                                                        | Polished edges to full width of vanities sitting on 200mm tile splashback.                                                                                                                                                           |  |
|                                        | Basin                                                                                                                                                                         | Ceramic abovemount 440mm round, 120mm high, No tap hole low profile square<br>inset basin (white), chrome waste 1 tap hole/overflow.                                                                                                 |  |
|                                        | Vanity Unit                                                                                                                                                                   | Floating vanity unit on tiled pedestal.                                                                                                                                                                                              |  |
|                                        | Bench Top                                                                                                                                                                     | Engineered stone benchtop 20mm. Choose colour from SOHO Living colour scheme.                                                                                                                                                        |  |
|                                        | Bath                                                                                                                                                                          | 1525/1675mm acrylic bath (white) in tiled podium. (Design Specific)                                                                                                                                                                  |  |
|                                        | Shower Bases                                                                                                                                                                  | Ceramic tiled shower base. Selection from SOHO Living colour scheme range with Stainless Steel Centre Waste.                                                                                                                         |  |
|                                        | Shower Screens                                                                                                                                                                | 1950mm high semi frameless with pivot door and clear laminated glass.                                                                                                                                                                |  |
|                                        | Taps and Outlets                                                                                                                                                              | Ensuite Shower hand shower on rail.                                                                                                                                                                                                  |  |
|                                        |                                                                                                                                                                               | Bathroom Shower – Shower hand shower on rail.                                                                                                                                                                                        |  |
|                                        |                                                                                                                                                                               | Bath (Wall Mounted) – Straight wall bath outlet and wall mixer.                                                                                                                                                                      |  |
|                                        |                                                                                                                                                                               | Basin (Wall Mounted) – Wall mixer.                                                                                                                                                                                                   |  |
|                                        | Accessories                                                                                                                                                                   | Toilet roll holders chrome, double towel rails.                                                                                                                                                                                      |  |
|                                        |                                                                                                                                                                               |                                                                                                                                                                                                                                      |  |