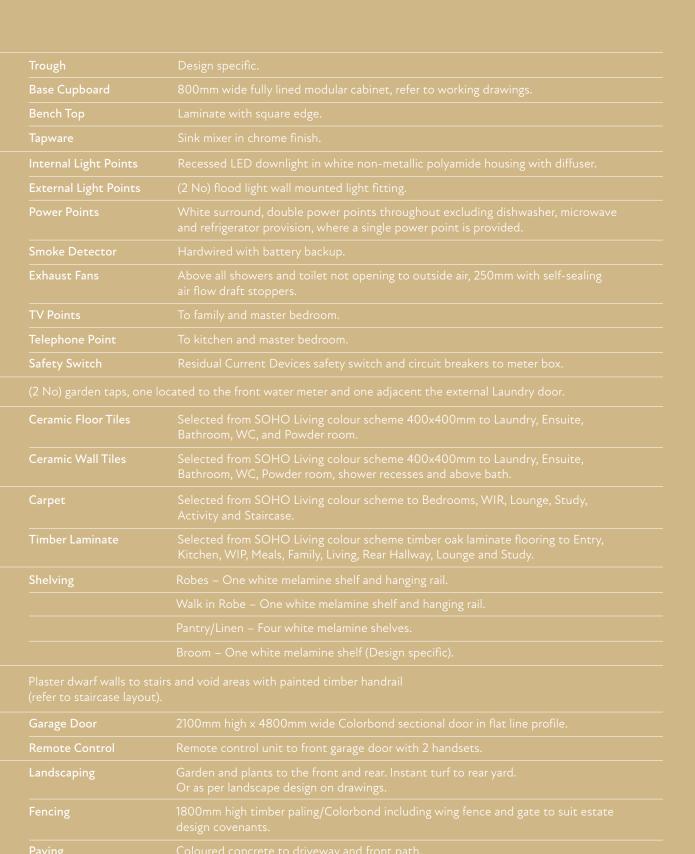

## INCLUSIONS

| Internal Features                      | Ceiling Height                                                                                                                                                                | 2590mm ceiling height (nominal) to single storey with 75mm cove cornice. 2590mm<br>ceiling height (nominal) to ground floor of double storey homes, 2440mm ceiling<br>height (nominal) to first floor, 75mm cove cornice throughout. |  |
|----------------------------------------|-------------------------------------------------------------------------------------------------------------------------------------------------------------------------------|--------------------------------------------------------------------------------------------------------------------------------------------------------------------------------------------------------------------------------------|--|
|                                        | Room Doors                                                                                                                                                                    | Flush panel Honeycomb Core 2040mm high to single storey, 2040mm high to ground floor and first floor of double storey.                                                                                                               |  |
|                                        | Room Door Furniture                                                                                                                                                           | Passage set. Provide Alba Chrome levers through Chrome finish.                                                                                                                                                                       |  |
|                                        | Mouldings                                                                                                                                                                     | Skirtings – 67x18mm square edge primed MDF.<br>Architraves – 67x18mm square edge primed MDF.                                                                                                                                         |  |
|                                        | Plaster                                                                                                                                                                       | Ceiling Plaster. 10mm plasterboard finish.                                                                                                                                                                                           |  |
|                                        | Wall Plaster                                                                                                                                                                  | Plasterboard 10mm thick. Water resistant plasterboard to Ensuite,<br>Bathroom and above Laundry trough.                                                                                                                              |  |
|                                        | Blinds                                                                                                                                                                        | Holland blinds to bedrooms and living areas.                                                                                                                                                                                         |  |
|                                        | Fly Wire                                                                                                                                                                      | Fly Wire screens to all openable windows.                                                                                                                                                                                            |  |
| Paint                                  | Internal & External                                                                                                                                                           | Two coats.                                                                                                                                                                                                                           |  |
|                                        | Woodwork & Skirting                                                                                                                                                           | Two coats.                                                                                                                                                                                                                           |  |
| Heating & Cooling                      | Panel heating unit installed to living areas and bedrooms (excludes wet areas and area's with split systems)<br>as per manufacturers/suppliers recommendations for home size. |                                                                                                                                                                                                                                      |  |
|                                        | Reverse cycle split system (heating and cooling) to living and master bedroom.                                                                                                |                                                                                                                                                                                                                                      |  |
| Hot Water System                       | Hot water unit in accordance with estate design guidelines.                                                                                                                   |                                                                                                                                                                                                                                      |  |
| Kitchen                                | Fisher & Paykel oven 600mm.                                                                                                                                                   |                                                                                                                                                                                                                                      |  |
|                                        | Fisher & Paykel cooktop 600mm 4 burner stainless steel gas cooktop.                                                                                                           |                                                                                                                                                                                                                                      |  |
|                                        | –<br>Fisher & Paykel rangehood 600mm stainless steel.                                                                                                                         |                                                                                                                                                                                                                                      |  |
|                                        | <br>Fisher & Paykel dishwasher 600mm.                                                                                                                                         |                                                                                                                                                                                                                                      |  |
|                                        | Sink: Stainless steel double bowl sink.                                                                                                                                       |                                                                                                                                                                                                                                      |  |
|                                        |                                                                                                                                                                               |                                                                                                                                                                                                                                      |  |
|                                        | Bench Top: Engineered stone benchtop 20mm. Choose colour from SOHO Living colour scheme.                                                                                      |                                                                                                                                                                                                                                      |  |
|                                        | Splashback: Selected as per SOHO Living colour scheme. Regent design white subway tiles.                                                                                      |                                                                                                                                                                                                                                      |  |
| Bathroom, Ensuite,<br>Powder Room & WC | Mirror                                                                                                                                                                        | Polished edges to full width of vanities sitting on 200mm tile splashback.                                                                                                                                                           |  |
|                                        | Basin                                                                                                                                                                         | Ceramic abovemount 440mm round, 120mm high, No tap hole low profile square<br>inset basin (white), chrome waste 1 tap hole/overflow.                                                                                                 |  |
|                                        | Vanity Unit                                                                                                                                                                   | Floating vanity unit on tiled pedestal.                                                                                                                                                                                              |  |
|                                        | Bench Top                                                                                                                                                                     | Engineered stone benchtop 20mm. Choose colour from SOHO Living colour scheme.                                                                                                                                                        |  |
|                                        | Bath                                                                                                                                                                          | 1525/1675mm acrylic bath (white) in tiled podium. (Design Specific)                                                                                                                                                                  |  |
|                                        | Shower Bases                                                                                                                                                                  | Ceramic tiled shower base. Selection from SOHO Living colour scheme range with Stainless Steel Centre Waste.                                                                                                                         |  |
|                                        | Shower Screens                                                                                                                                                                | 1950mm high semi frameless with pivot door and clear laminated glass.                                                                                                                                                                |  |
|                                        | Taps and Outlets                                                                                                                                                              | Ensuite Shower hand shower on rail.                                                                                                                                                                                                  |  |
|                                        |                                                                                                                                                                               | Bathroom Shower – Shower hand shower on rail.                                                                                                                                                                                        |  |
|                                        |                                                                                                                                                                               | Bath (Wall Mounted) – Straight wall bath outlet and wall mixer.                                                                                                                                                                      |  |
|                                        |                                                                                                                                                                               | Basin (Wall Mounted) – Wall mixer.                                                                                                                                                                                                   |  |
|                                        | Accessories                                                                                                                                                                   | Toilet roll holders chrome, double towel rails.                                                                                                                                                                                      |  |
|                                        |                                                                                                                                                                               |                                                                                                                                                                                                                                      |  |