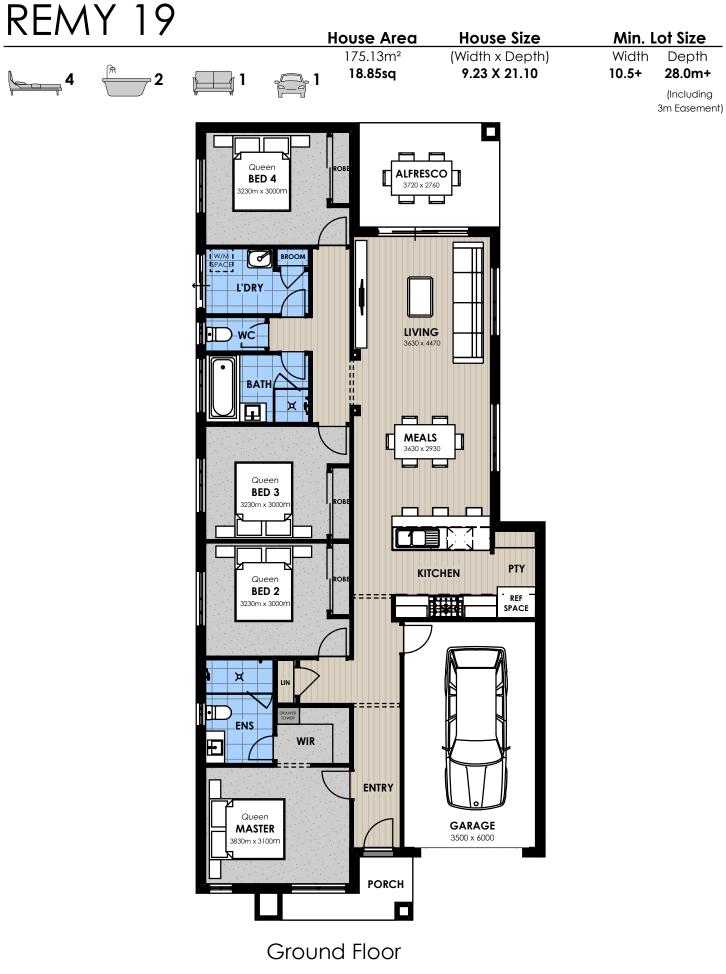

\*FINAL PRODUCT MAY BE SLIGHTLY DIFFERENCE BASE ON THE FLOOR PLAN DESIGN

## Lot 1741 Grand Central

## Q3 2024

Land Price \$345,300

Turnkey Price \$348,150

## Package Total \$693,450

- > FIXED SITE COST
- > 3 MONTH MAINTENANCE
- > 10 YEAR STRUCTURAL GUARANTEE

This work is exclusively owned by Melbourne Architectural Constructions and cannot be reproduced or copied either wholly or in part in any form of mediam without the written permission of Melbourne Architectural Constructions. Dimensions may vary slightly as per the façade selected. Floorplan based on the Angeles façade. Minimum Lot Sizes may vary due to Council requirements & Estate Guidelines. This document is for illustration purposes and should be used as a guide only. Illustrations are not to scale. All room dimensions provided are internal measurements only and to framework. Refer to actual working drawings. Furniture not included.