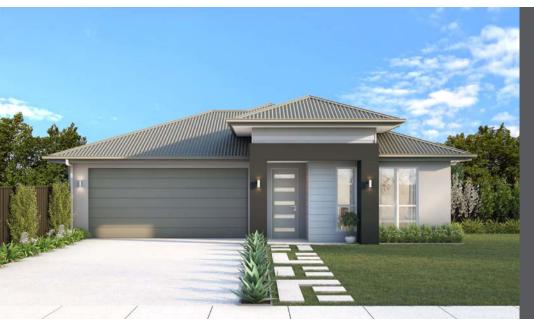

## Home & Land Package

## Lot 2

Pelican Drive Bargara, QLD 4670

Full Turn Key \$805,470

## **PINKERTON**

| Total Area<br>Build Price | 221.79 m²<br>\$527,970 |  |  |
|---------------------------|------------------------|--|--|
|                           |                        |  |  |

Land Area 600.0m²
Land Registration 1/9/25
Land Price \$277,500