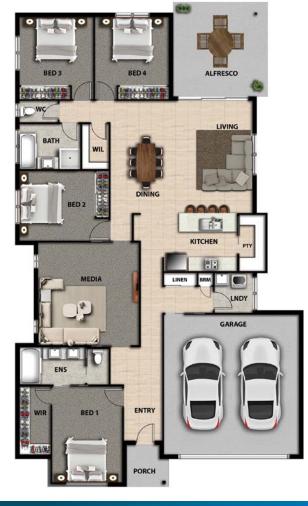

## **PINKERTON**

| Total Area<br>Build Price | 221.79 m²<br>\$527,970 |  |  |
|---------------------------|------------------------|--|--|
|                           |                        |  |  |

Land Area 600.0m²
Land Registration 1/9/25
Land Price \$277,500

## **Featured Inclusions**

- √ 2550mm Ceiling Height Square Set
- √ 600x600 Rectified Tiles to Wet Area's, Porch & Alfresco
- √ 900mm Kitchen Appliances
- ✓ 20mm Stone Benchtops & Waterfall End to Kitchen Island
- ✓ Timber Look Vinyl Planking Flooring to Main Traffic Area's
- ✓ Epoxy Coating to Garage Floor
- ✓ Pendant Lights to Kitchen Island Bench (2)
- ✓ Soft Close Draws & Doors to Kitchen, Bathroom & Ensuite
- ✓ Niches to Bathroom & Ensuite Showers
- ✓ Mirrored Wardrobe Doors & Bank of Shelves in Bedrooms