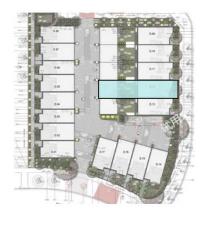

### 5 Merri Rise, Wollert VIC

4

3

3

2 🚗

**Ground Floor** 

108.09 m<sup>2</sup>

First Floor

61.13 m<sup>2</sup>

**Total Area** 

169.22 m<sup>2</sup>