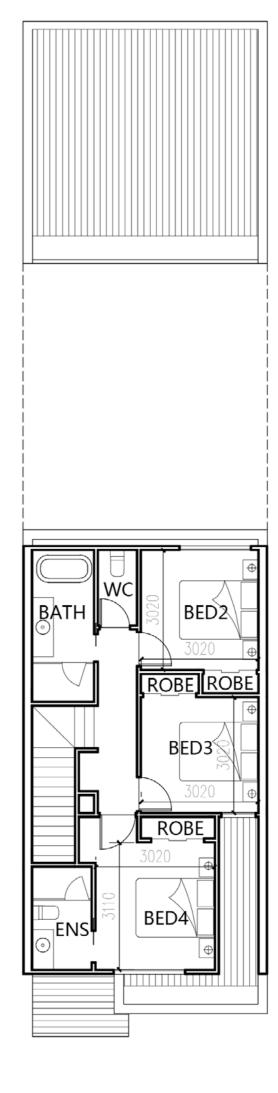

### 5 Merri Rise, Wollert VIC

4

3

3

2 🚗

**Ground Floor** 

108.09 m<sup>2</sup>

First Floor

61.13 m<sup>2</sup>

**Total Area** 

169.22 m<sup>2</sup>