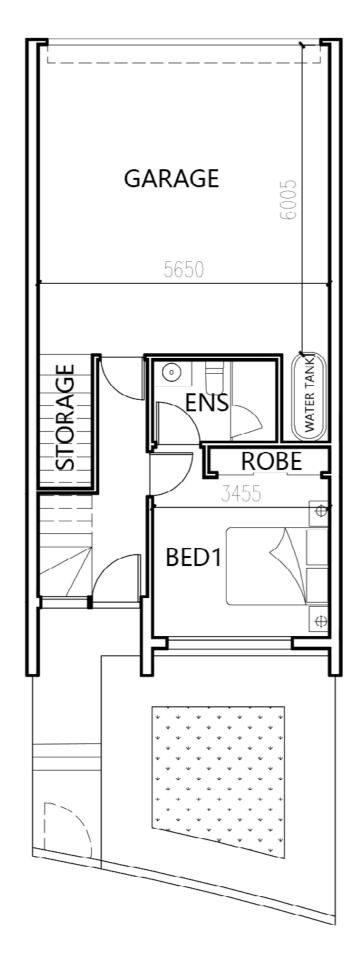

### 3 Merri Rise, Wollert VIC

4

3

3 **Ļ** 

2

**Ground Floor** 

108.09 m<sup>2</sup>

First Floor

61.25 m<sup>2</sup>

**Total Area** 

169.34 m<sup>2</sup>