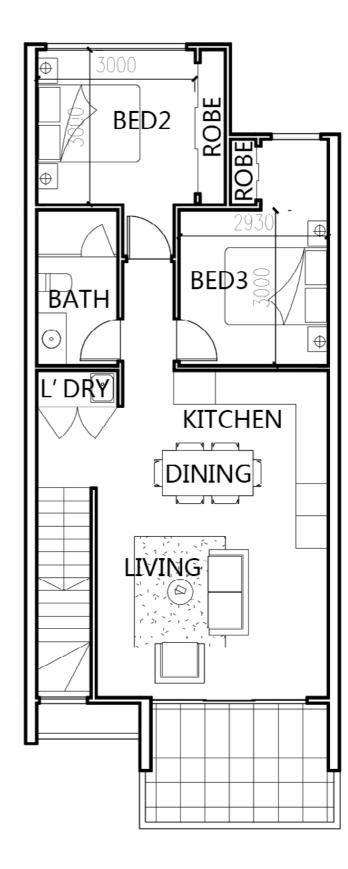

### 5 Merri Rise, Wollert VIC

4

3

3

2 🚗

**Ground Floor** 

108.09 m<sup>2</sup>

First Floor

61.13 m<sup>2</sup>

**Total Area** 

169.22 m<sup>2</sup>