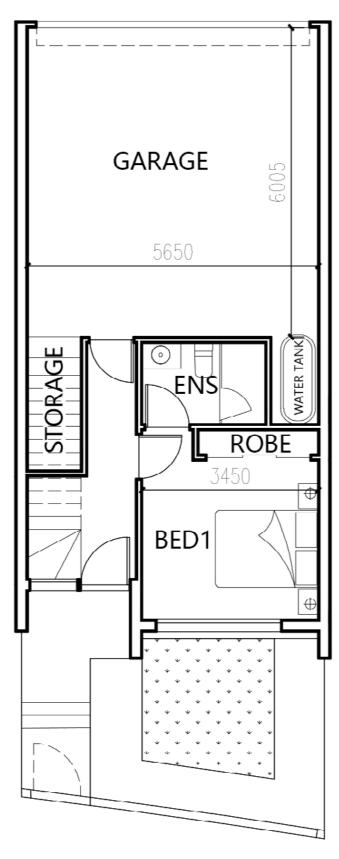

### 5 Merri Rise, Wollert VIC

4

3

3

2 🚗

**Ground Floor** 

108.09 m<sup>2</sup>

First Floor

61.13 m<sup>2</sup>

**Total Area** 

169.22 m<sup>2</sup>