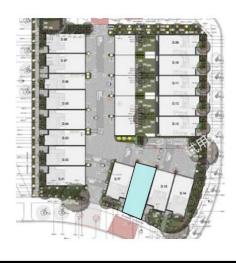

### 5 Merri Rise, Wollert VIC

4

3

3

2 🚗

**Ground Floor** 

108.09 m<sup>2</sup>

First Floor

61.13 m<sup>2</sup>

**Total Area** 

169.22 m<sup>2</sup>

### Disclaimer

First Floor