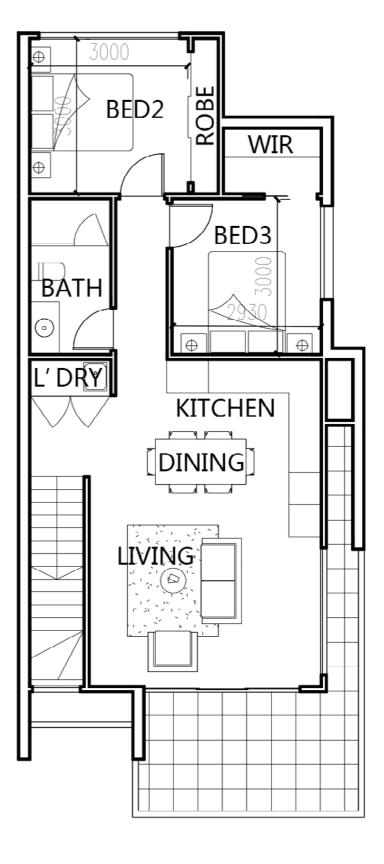

### 5 Merri Rise, Wollert VIC

4

3

3

2 🚗

**Ground Floor** 

108.09 m<sup>2</sup>

First Floor

61.13 m<sup>2</sup>

**Total Area** 

169.22 m<sup>2</sup>