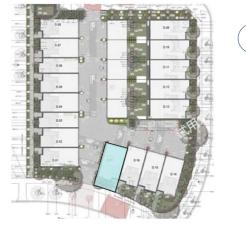

### 5 Merri Rise, Wollert VIC

4

3

3

2 🚗

**Ground Floor** 

108.09 m<sup>2</sup>

First Floor

61.13 m<sup>2</sup>

**Total Area** 

169.22 m<sup>2</sup>

### Disclaimer

First Floor