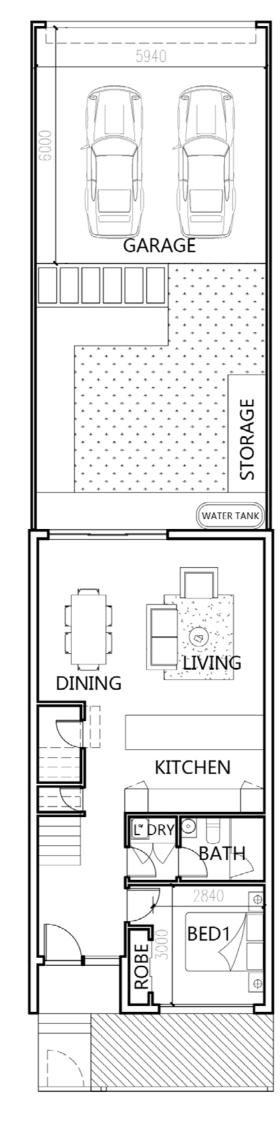

### 1 Merri Rise, Wollert VIC

4 1

3

<u>\_\_</u>

2

**Ground Floor** 

108.66 m<sup>2</sup>

First Floor

61.35 m<sup>2</sup>

**Total Area** 

170.00 m<sup>2</sup>