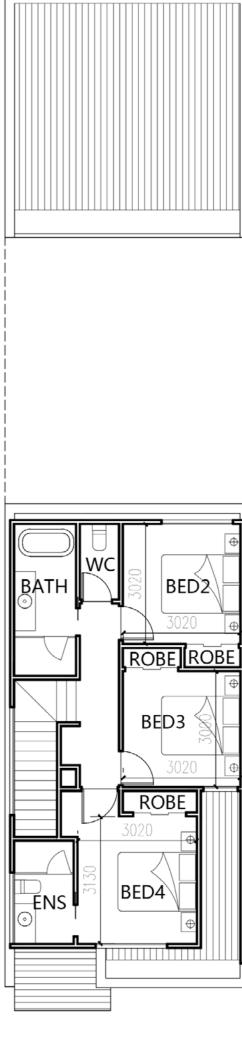

### 5 Merri Rise, Wollert VIC

4

3

3

2 🚗

**Ground Floor** 

108.09 m<sup>2</sup>

First Floor

61.13 m<sup>2</sup>

**Total Area** 

169.22 m<sup>2</sup>