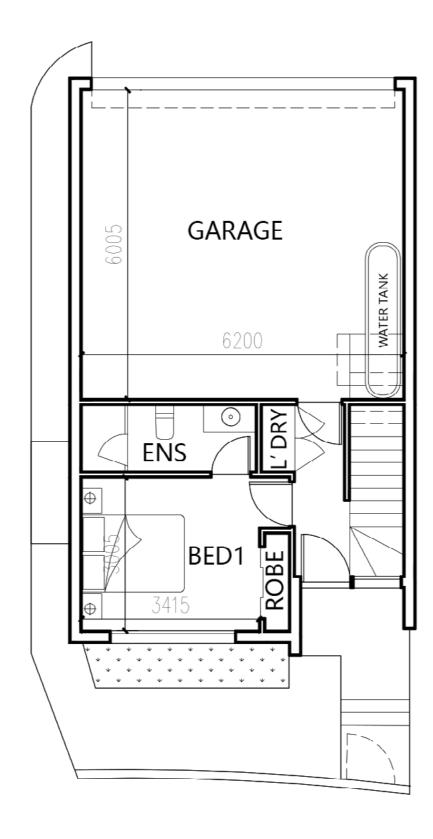

### 5 Merri Rise, Wollert VIC

4

3

3

2 🚗

**Ground Floor** 

108.09 m<sup>2</sup>

First Floor

61.13 m<sup>2</sup>

**Total Area** 

169.22 m<sup>2</sup>