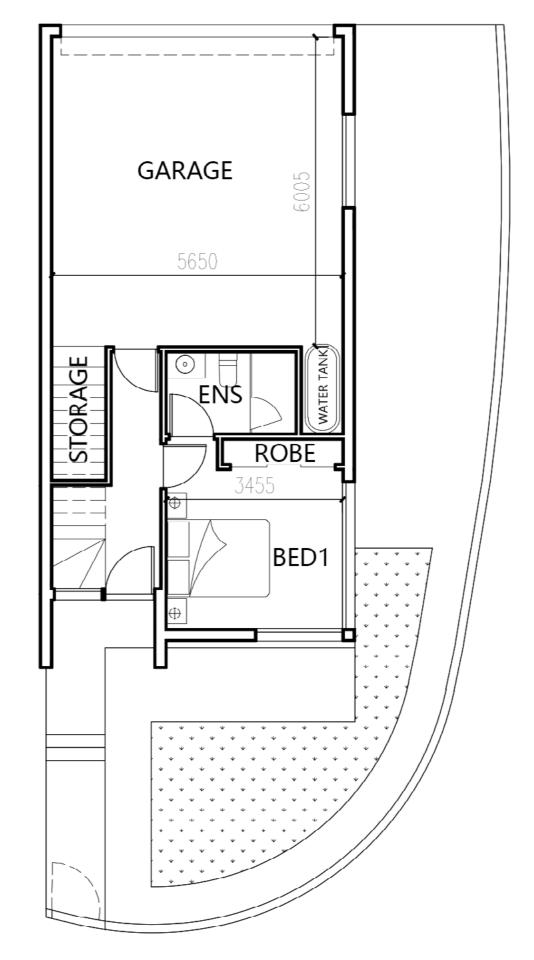

### 5 Merri Rise, Wollert VIC

4

3

3

2 🚗

**Ground Floor** 

108.09 m<sup>2</sup>

First Floor

61.13 m<sup>2</sup>

**Total Area** 

169.22 m<sup>2</sup>