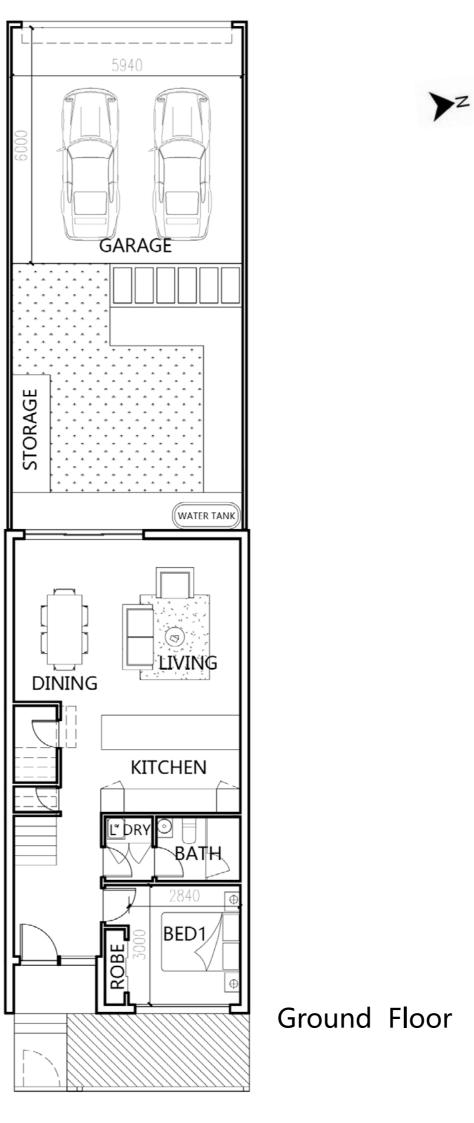

### 5 Merri Rise, Wollert VIC

4

3

3

2 🚗

**Ground Floor** 

108.09 m<sup>2</sup>

First Floor

61.13 m<sup>2</sup>

**Total Area** 

169.22 m<sup>2</sup>