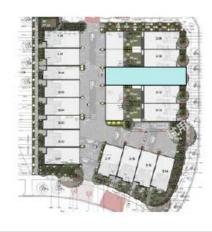

### 5 Merri Rise, Wollert VIC

4

3

3

2 🚗

**Ground Floor** 

108.09 m<sup>2</sup>

First Floor

61.13 m<sup>2</sup>

**Total Area** 

169.22 m<sup>2</sup>