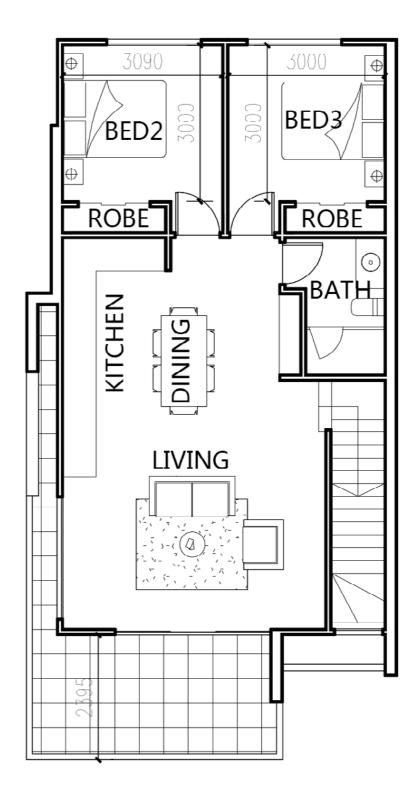

### 5 Merri Rise, Wollert VIC

4

3

3

2 🚗

**Ground Floor** 

108.09 m<sup>2</sup>

First Floor

61.13 m<sup>2</sup>

**Total Area** 

169.22 m<sup>2</sup>