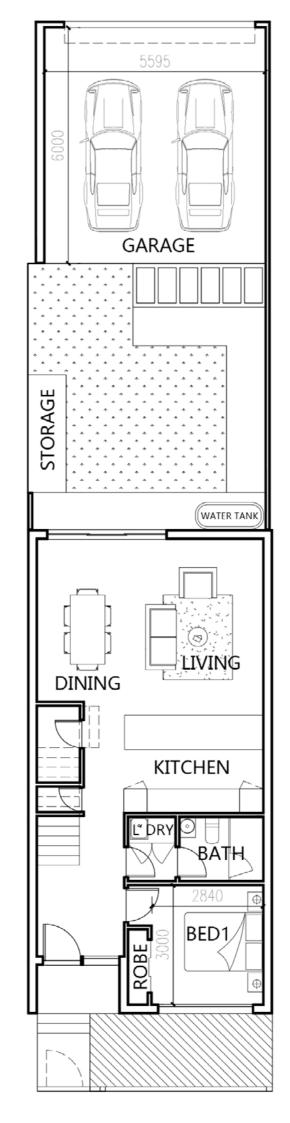

### 5 Merri Rise, Wollert VIC

4

3

3

2 🚗

**Ground Floor** 

108.09 m<sup>2</sup>

First Floor

61.13 m<sup>2</sup>

**Total Area** 

169.22 m<sup>2</sup>