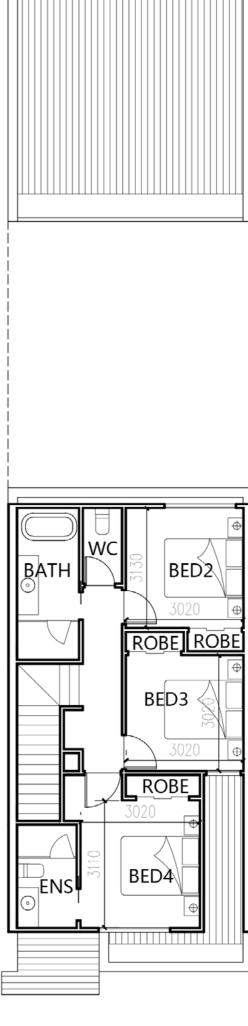

### 1 Merri Rise, Wollert VIC

4 1

3

<u>\_\_</u>

2

**Ground Floor** 

108.66 m<sup>2</sup>

First Floor

61.35 m<sup>2</sup>

**Total Area** 

170.00 m<sup>2</sup>