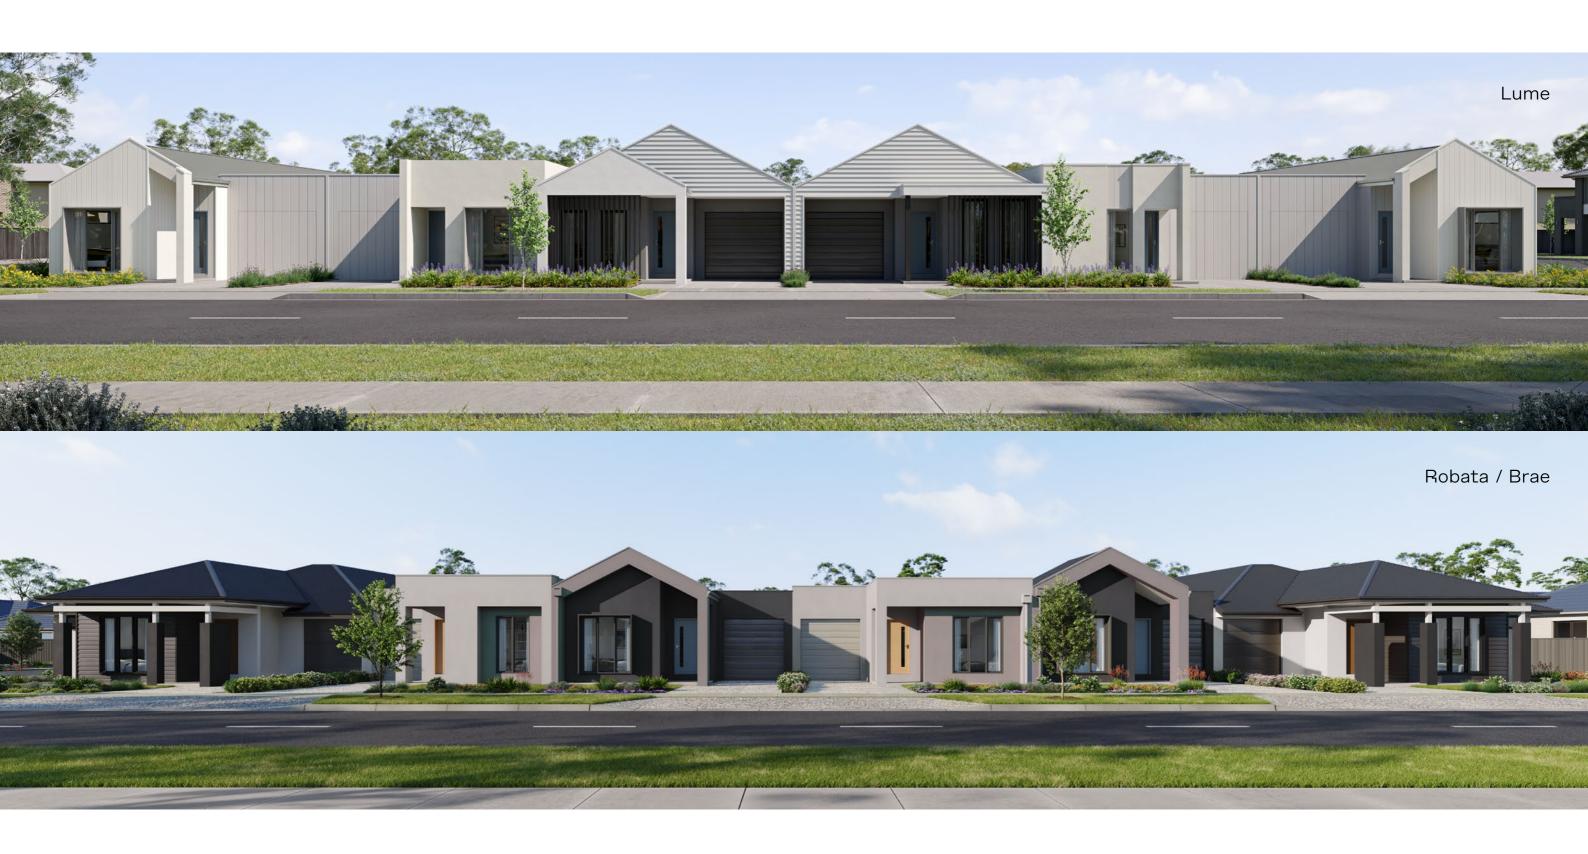

### Camellia Townhome Release Smiths Lane

#### Lume

TYPE E

3 BED | 2 BATH | 1 CAR

Lot No. 2302\*, 2306\*, 2309\*, 2313\*, 2330 & 2334

12 SQ Home Size

#### Lume

TYPE G

3 BED | 2 BATH | 1 CAR

2303\*, 2310\* & 2331 Lot No.

12 SQ Home Size

#### Lume

TYPE F

3 BED | 2 BATH | 1 CAR

2304\*, 2311\* & 2332 Lot No.

Home Size 12 SQ

\*Lots 2302, 2306, 2309 and 2313 Flipped. Artist impression. Images are for illustrative purposes only. This plan and information is indicative only and may vary without notice. Furniture or vehicles are not included in the sale of the lot. The image depicted here is indicative only. Facade finishes and colours may vary.

#### Lume

TYPE D

3 BED | 2 BATH | 1 CAR

Lot No. 2305\*, 2312\* & 2333

Home Size 12 SQ

#### Lume

**CORNER TYPE H** 

3 BED | 2 BATH | 1 CAR

Lot No. 2307, 2308\*, 2314, 2329\* & 2337

Home Size 12 SQ

#### Brae

**CORNER TYPE H** 

3 BED | 2 BATH | 1 CAR

Lot No. 2315 & 2324\*

Home Size 13 SQ