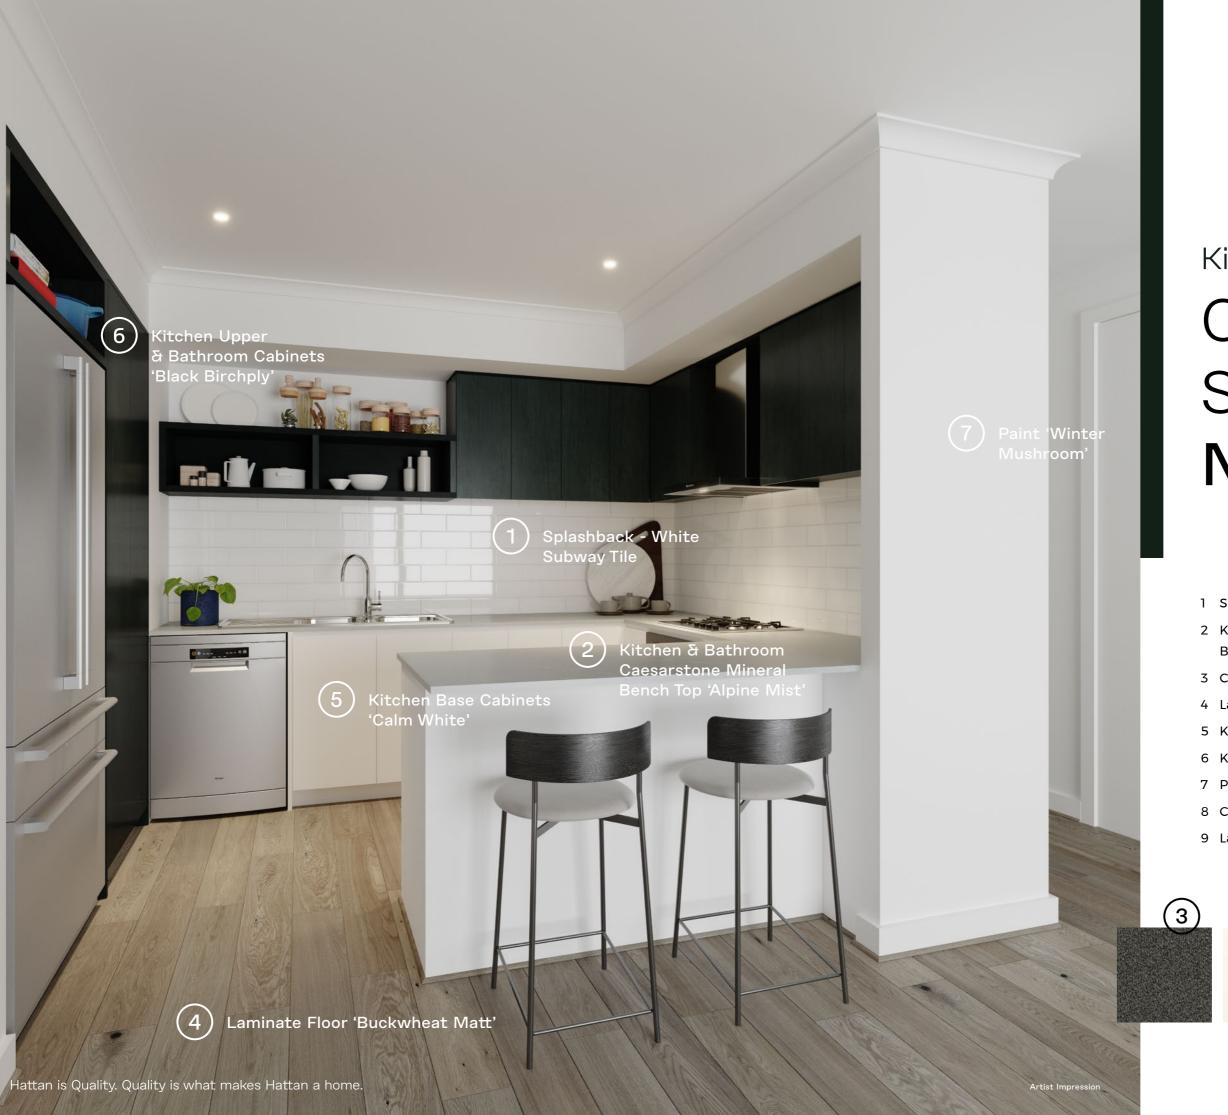

## Colour Scheme **Nova**

- 1 Splashback White Subway Tile
- 2 Kitchen & Bathroom Caesarstone Mineral Bench Top 'Alpine Mist'
- 3 Carpet Rumble 'Pivot Grey'
- 4 Laminate Floor 'Buckwheat Matt'
- 5 Kitchen Base Cabinets 'Calm White'
- 6 Kitchen Upper & Bathroom Cabinets 'Black Birchply'
- 7 Paint 'Winter Mushroom'
- 8 Ceramic Floor & Wall Tiles 'Omniform Grey'
- 9 Laundry Bench Top 'White Valencia'