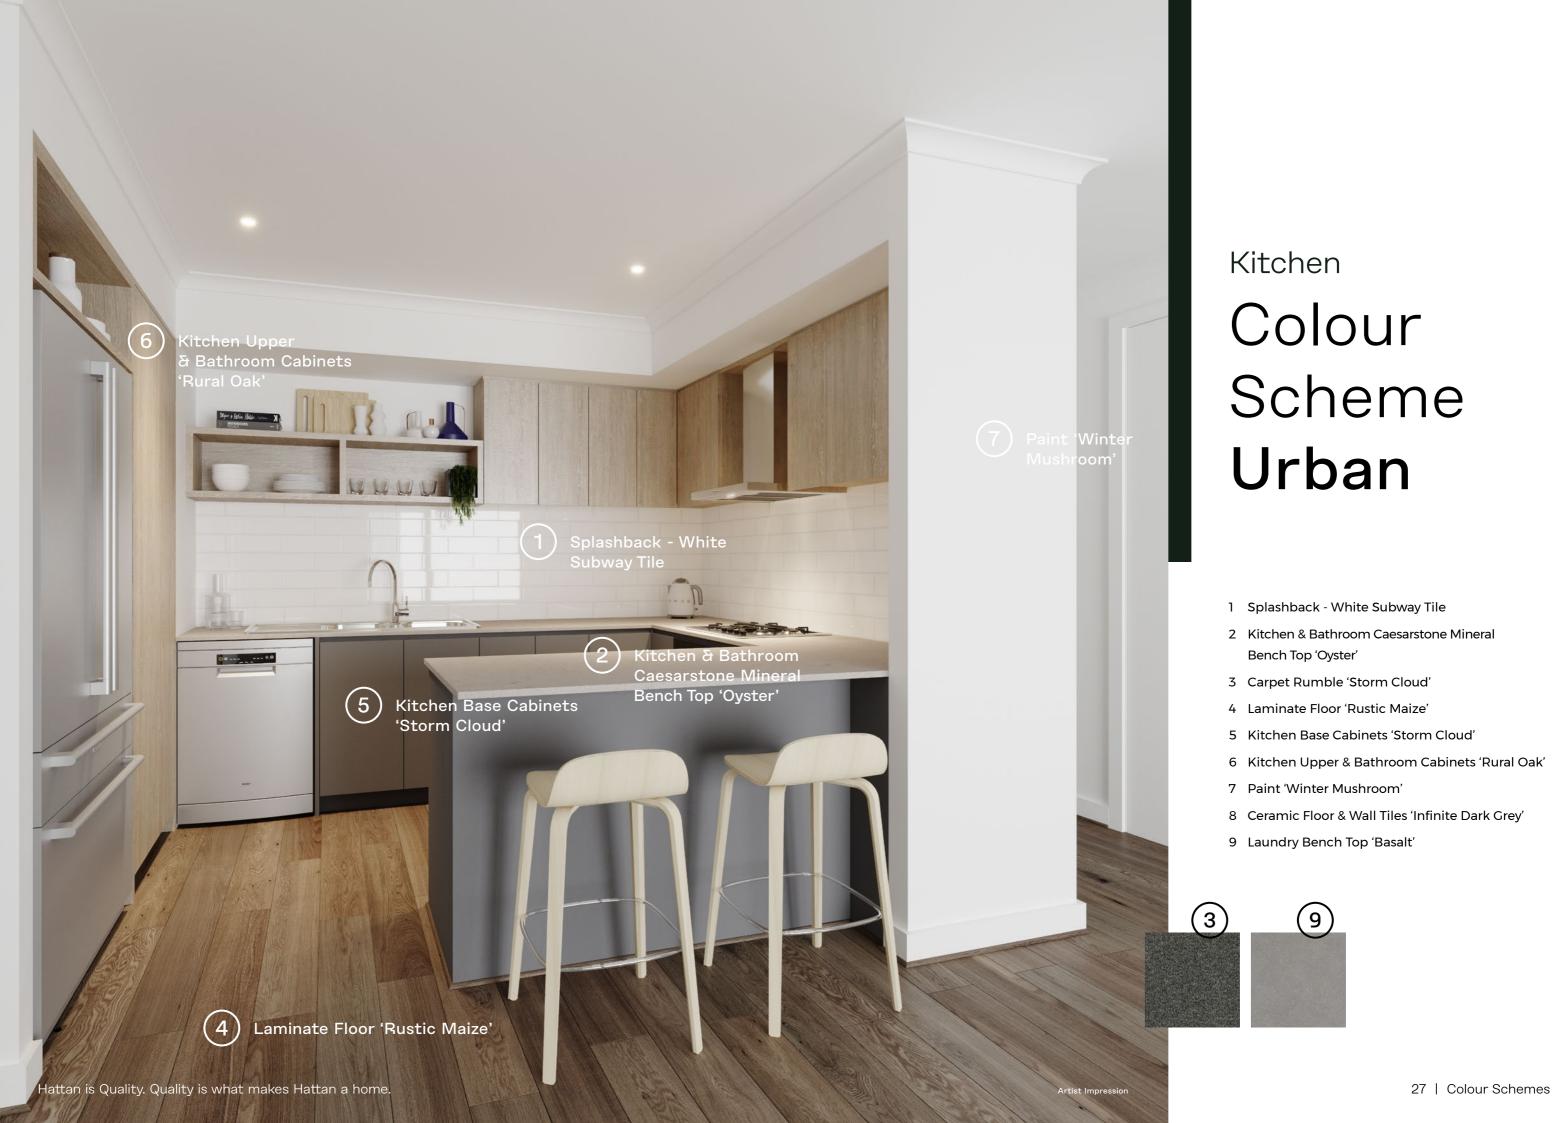

## Colour Scheme Coastal

- 1 Splashback White Subway Tile
- 2 Kitchen & Bathroom Caesarstone Mineral Bench Top 'Snow'
- 3 Carpet Rumble 'Light Shadow'
- 4 Laminate Floor 'Rustic Oatmeal'
- 5 Kitchen Base Cabinets 'Calm White'
- 6 Kitchen Upper & Bathroom Cabinets 'Bleached Elm'
- 7 Paint 'Soho White'
- 8 Ceramic Floor & Wall Tiles 'Omniform Grey'
- 9 Laundry Bench Top 'Fresh Snow'

## Colour Scheme **Echo**

- 1 Splashback White Subway Tile
- 2 Kitchen & Bathroom Caesarstone Mineral Bench Top 'Sleek Concrete'
- 3 Carpet 'Storm Cloud'
- 4 Laminate Floor 'Rye Matt'
- 5 Kitchen Base Cabinets 'Calm White'
- 6 Kitchen Upper & Bathroom Cabinets 'Calm White'
- 7 Paint 'Designer White'
- 8 Ceramic Floor & Wall Tiles 'Infinite Dark Grey'
- 9 Laundry Bench Top 'Fresh Snow'

## Colour Scheme **Nova**

- 1 Splashback White Subway Tile
- 2 Kitchen & Bathroom Caesarstone Mineral Bench Top 'Alpine Mist'
- 3 Carpet Rumble 'Pivot Grey'
- 4 Laminate Floor 'Buckwheat Matt'
- 5 Kitchen Base Cabinets 'Calm White'
- 6 Kitchen Upper & Bathroom Cabinets 'Black Birchply'
- 7 Paint 'Winter Mushroom'
- 8 Ceramic Floor & Wall Tiles 'Omniform Grey'
- 9 Laundry Bench Top 'White Valencia'

## Colour Scheme **Botanic**

- 1 Splashback White Subway Tile
- 2 Kitchen & Bathroom Caesarstone Mineral Bench Top 'Organic White'
- 3 Carpet Rumble 'Claystone'
- 4 Laminate Floor 'Maize Matt'
- 5 Kitchen Base Cabinets 'Alpine Mist'
- 6 Kitchen Upper & Bathroom Cabinets 'Classic Oak'
- 7 Paint 'Floral White'
- 8 Ceramic Floor & Wall Tiles 'Omniform Beige'
- 9 Laundry Bench Top 'Fresh Snow'