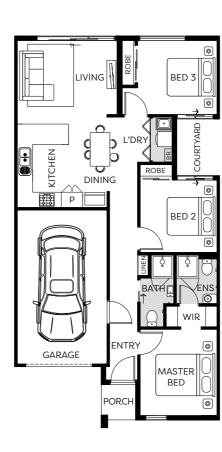

#### Lume

TYPE E

3 BED | 2 BATH | 1 CAR

Lot No. 2302\*, 2306\*, 2309\*, 2313\*, 2330 & 2334

12 SQ Home Size

#### Lume

TYPE G

3 BED | 2 BATH | 1 CAR

2303\*, 2310\* & 2331 Lot No.

12 SQ Home Size

#### Lume

TYPE F

3 BED | 2 BATH | 1 CAR

2304\*, 2311\* & 2332 Lot No.

Home Size 12 SQ

\*Lots 2302, 2306, 2309 and 2313 Flipped. Artist impression. Images are for illustrative purposes only. This plan and information is indicative only and may vary without notice. Furniture or vehicles are not included in the sale of the lot. The image depicted here is indicative only. Facade finishes and colours may vary.

\*Lots 2303, 2304, 2310 and 2311 Flipped. Artist impression. Images are for illustrative purposes only. This plan and information is indicative only and may vary without notice. Furniture or vehicles are not included in the sale of the lot. The image depicted here is indicative only. Facade finishes and colours may vary.