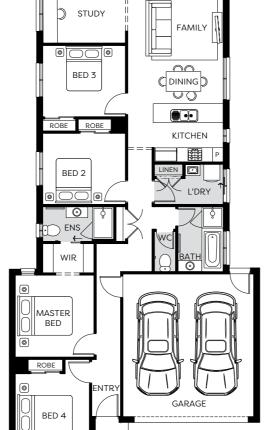

#### Stanton

**PORTSEA** 

4 BED | 2 BATH | 2 CAR

Lot No. 2327 19 SQ Home Size