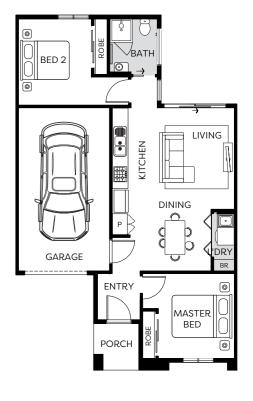

#### Houston

**END CUSTOM BELMONT** 

3 BED | 2.5 BATH | 1 CAR

2301 Lot No.

Home Size 16 SQ

# BED 2 DINING L'DRY KITCHEN