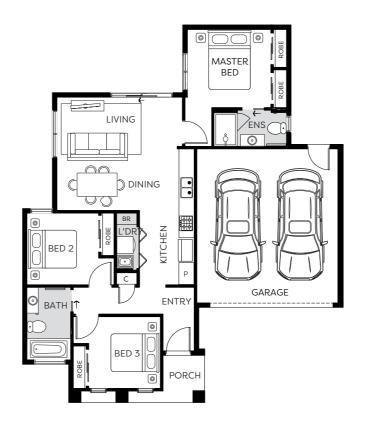

#### Stanton

**PORTSEA** 

4 BED | 2 BATH | 2 CAR

Lot No. 2327 19 SQ Home Size