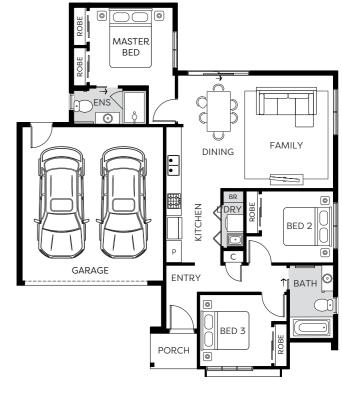

#### Brae

CORNER DG TYPE H

3 BED | 2 BATH | 2 CAR

Lot No. 2325\*, 2336\* & 2343

Home Size 14 SQ

#### Brae

**CUSTOM DG TYPE D** 

3 BED | 2 BATH | 2 CAR

Lot No. 2326\* & 2342

Home Size 14 SQ

\*Lots 2320 and 2321 Flipped. Artist impression. Images are for illustrative purposes only. This plan and information is indicative only and may vary without notice. Furniture or vehicles are not included in the sale of the lot. The image depicted here is indicative only. Facade finishes and colours may vary.

#### Brae

**CUSTOM DG TYPE E** 

3 BED | 2 BATH | 2 CAR

Lot No. 2335\* Home Size 19 SQ

#### Brae

**CUSTOM DG TYPE G** 

3 BED | 2 BATH | 2 CAR

Lot No. 2338 Home Size 19 SQ

<sup>\*</sup>Lot 2328 Flipped. Artist impression. Images are for illustrative purposes only. This plan and information is indicative only and may vary without notice. Furniture or vehicles are not included in the sale of the lot. The image depicted here is indicative only. Facade finishes and colours may vary.