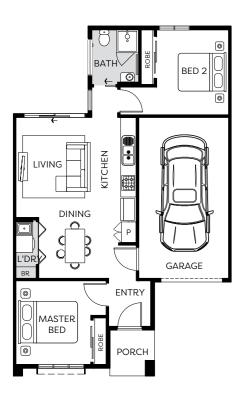

#### Houston

**END CUSTOM BELMONT** 

3 BED | 2.5 BATH | 1 CAR

2301 Lot No.

Home Size 16 SQ