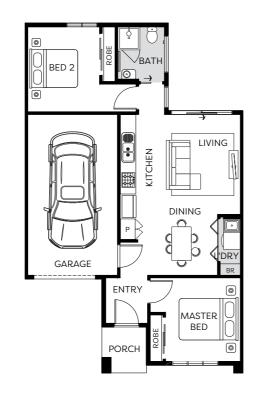

#### Stanton

**BELMONT** 

4 BED | 2 BATH | 2 CAR

Lot No. 2328\* 19 SQ Home Size