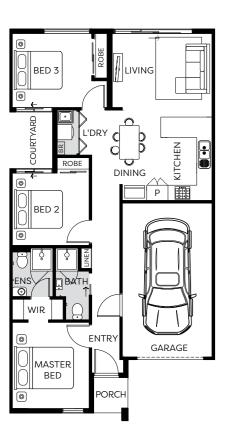

#### Lume

TYPE E

3 BED | 2 BATH | 1 CAR

Lot No. 2302\*, 2306\*, 2309\*, 2313\*, 2330 & 2334

12 SQ Home Size

#### Lume

TYPE G

3 BED | 2 BATH | 1 CAR

2303\*, 2310\* & 2331 Lot No.

12 SQ Home Size

#### Lume

TYPE F

3 BED | 2 BATH | 1 CAR

2304\*, 2311\* & 2332 Lot No.

Home Size 12 SQ

\*Lots 2302, 2306, 2309 and 2313 Flipped. Artist impression. Images are for illustrative purposes only. This plan and information is indicative only and may vary without notice. Furniture or vehicles are not included in the sale of the lot. The image depicted here is indicative only. Facade finishes and colours may vary.

\*Lots 2303, 2304, 2310 and 2311 Flipped. Artist impression. Images are for illustrative purposes only. This plan and information is indicative only and may vary without notice. Furniture or vehicles are not included in the sale of the lot. The image depicted here is indicative only. Facade finishes and colours may vary.