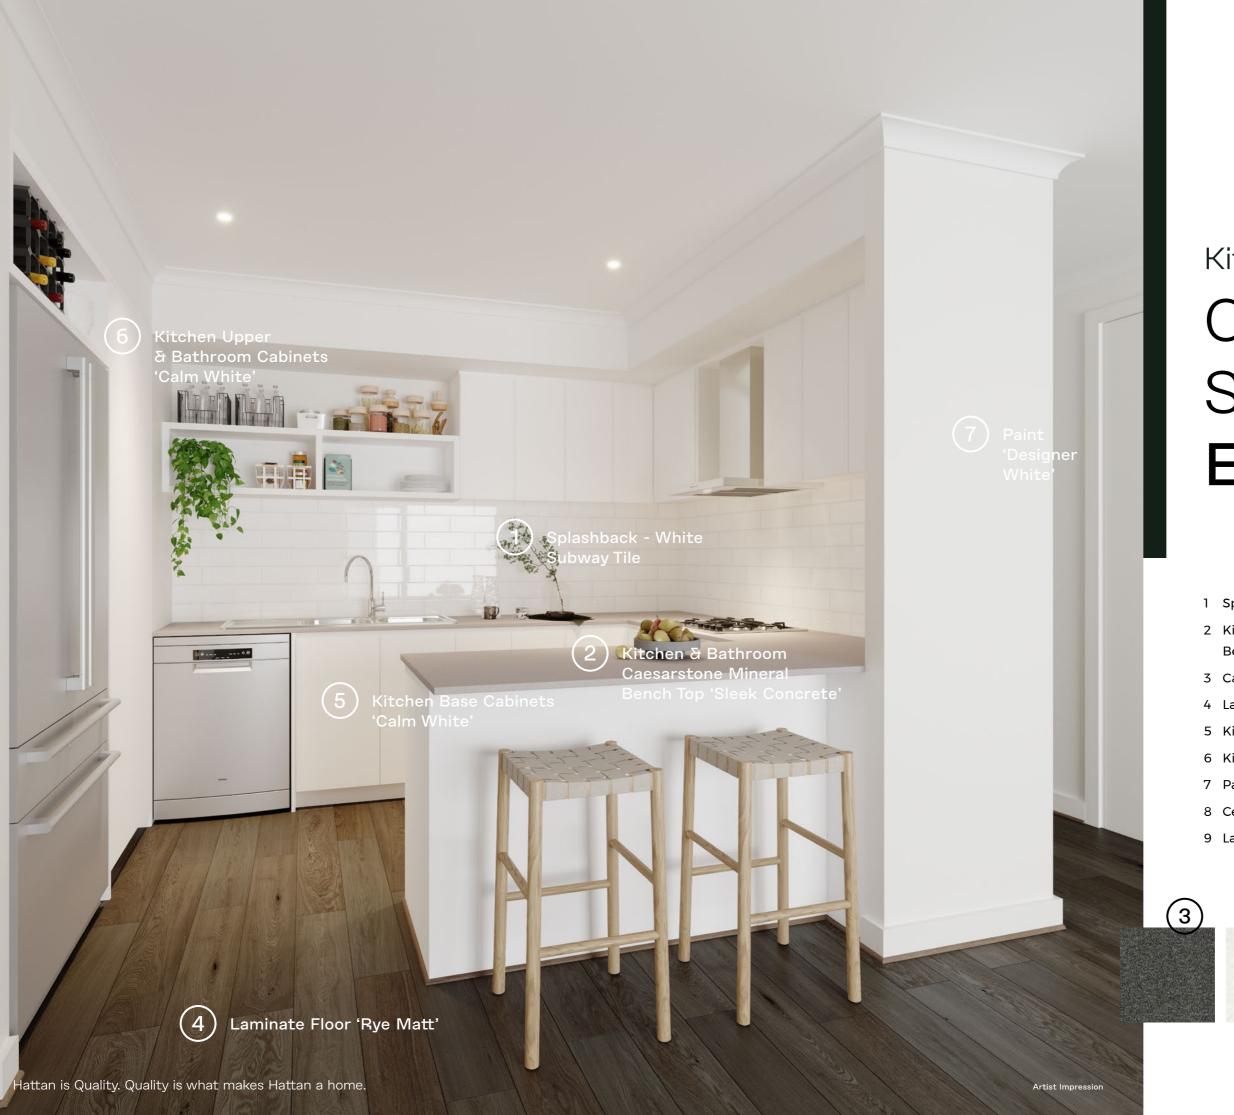

## Colour Scheme **Echo**

- 1 Splashback White Subway Tile
- 2 Kitchen & Bathroom Caesarstone Mineral Bench Top 'Sleek Concrete'
- 3 Carpet 'Storm Cloud'
- 4 Laminate Floor 'Rye Matt'
- 5 Kitchen Base Cabinets 'Calm White'
- 6 Kitchen Upper & Bathroom Cabinets 'Calm White'
- 7 Paint 'Designer White'
- 8 Ceramic Floor & Wall Tiles 'Infinite Dark Grey'
- 9 Laundry Bench Top 'Fresh Snow'