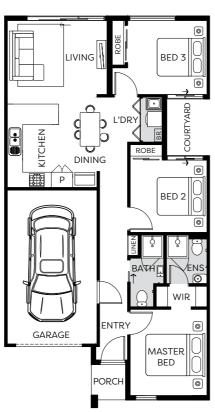

#### Lume

TYPE E

3 BED | 2 BATH | 1 CAR

Lot No. 2302\*, 2306\*, 2309\*, 2313\*, 2330 & 2334

12 SQ Home Size

#### Lume

TYPE G

3 BED | 2 BATH | 1 CAR

2303\*, 2310\* & 2331 Lot No.

12 SQ Home Size

#### Lume

TYPE F

3 BED | 2 BATH | 1 CAR

2304\*, 2311\* & 2332 Lot No.

Home Size 12 SQ

\*Lots 2302, 2306, 2309 and 2313 Flipped. Artist impression. Images are for illustrative purposes only. This plan and information is indicative only and may vary without notice. Furniture or vehicles are not included in the sale of the lot. The image depicted here is indicative only. Facade finishes and colours may vary.

\*Lots 2303, 2304, 2310 and 2311 Flipped. Artist impression. Images are for illustrative purposes only. This plan and information is indicative only and may vary without notice. Furniture or vehicles are not included in the sale of the lot. The image depicted here is indicative only. Facade finishes and colours may vary.