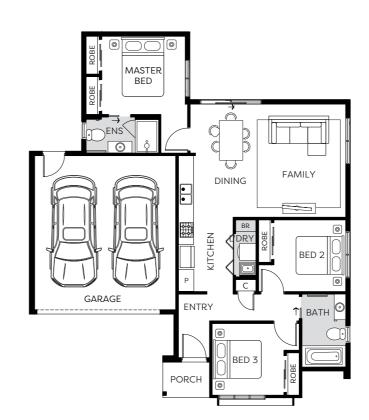

#### Brae

**CORNER TYPE H** 

3 BED | 2 BATH | 1 CAR

Lot No. 2315 & 2324\*

Home Size 13 SQ

#### Brae

CORNER DG TYPE H

3 BED | 2 BATH | 2 CAR

Lot No. 2325\*, 2336\* & 2343

Home Size 14 SQ

#### Brae

**CUSTOM DG TYPE D** 

3 BED | 2 BATH | 2 CAR

Lot No. 2326\* & 2342

Home Size 14 SQ

\*Lots 2320 and 2321 Flipped. Artist impression. Images are for illustrative purposes only. This plan and information is indicative only and may vary without notice. Furniture or vehicles are not included in the sale of the lot. The image depicted here is indicative only. Facade finishes and colours may vary.

#### Brae

**CUSTOM DG TYPE E** 

3 BED | 2 BATH | 2 CAR

Lot No. 2335\* Home Size 19 SQ

#### Brae

**CUSTOM DG TYPE G** 

3 BED | 2 BATH | 2 CAR

Lot No. 2338 Home Size 19 SQ

<sup>\*</sup>Lot 2328 Flipped. Artist impression. Images are for illustrative purposes only. This plan and information is indicative only and may vary without notice. Furniture or vehicles are not included in the sale of the lot. The image depicted here is indicative only. Facade finishes and colours may vary.