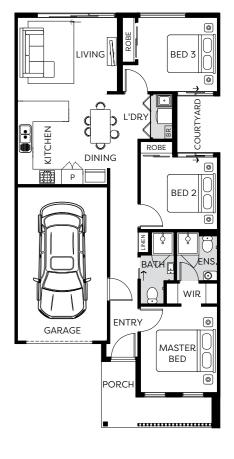

#### Houston

**END CUSTOM BELMONT** 

3 BED | 2.5 BATH | 1 CAR

2301 Lot No.

Home Size 16 SQ

# BED 2 DINING L'DRY KITCHEN