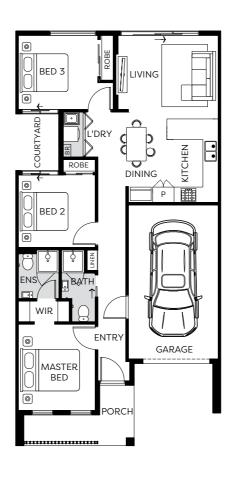

#### Lume

TYPE D

3 BED | 2 BATH | 1 CAR

Lot No. 2305\*, 2312\* & 2333

Home Size 12 SQ

#### Robata

TYPE F

2 BED | 1 BATH | 1 CAR

Lot No. 2316, 2319\*, 2322 & 2341\*

Home Size 10 SQ

\*Lots 2305, 2308, 2312 and 2329 Flipped. Artist impression. Images are for illustrative purposes only. This plan and information is indicative only and may vary without notice.