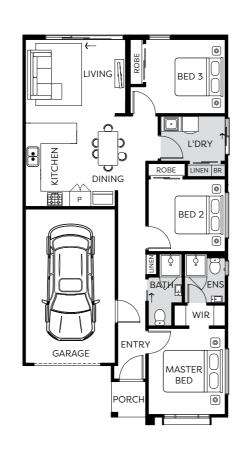

#### Lume

TYPE D

3 BED | 2 BATH | 1 CAR

Lot No. 2305\*, 2312\* & 2333

Home Size 12 SQ

#### Lume

**CORNER TYPE H** 

3 BED | 2 BATH | 1 CAR

Lot No. 2307, 2308\*, 2314, 2329\* & 2337

Home Size 12 SQ

#### Robata

TYPE F

2 BED | 1 BATH | 1 CAR

Lot No. 2316, 2319\*, 2322 & 2341\*

Home Size 10 SQ

\*Lots 2305, 2308, 2312 and 2329 Flipped. Artist impression. Images are for illustrative purposes only. This plan and information is indicative only and may vary without notice.