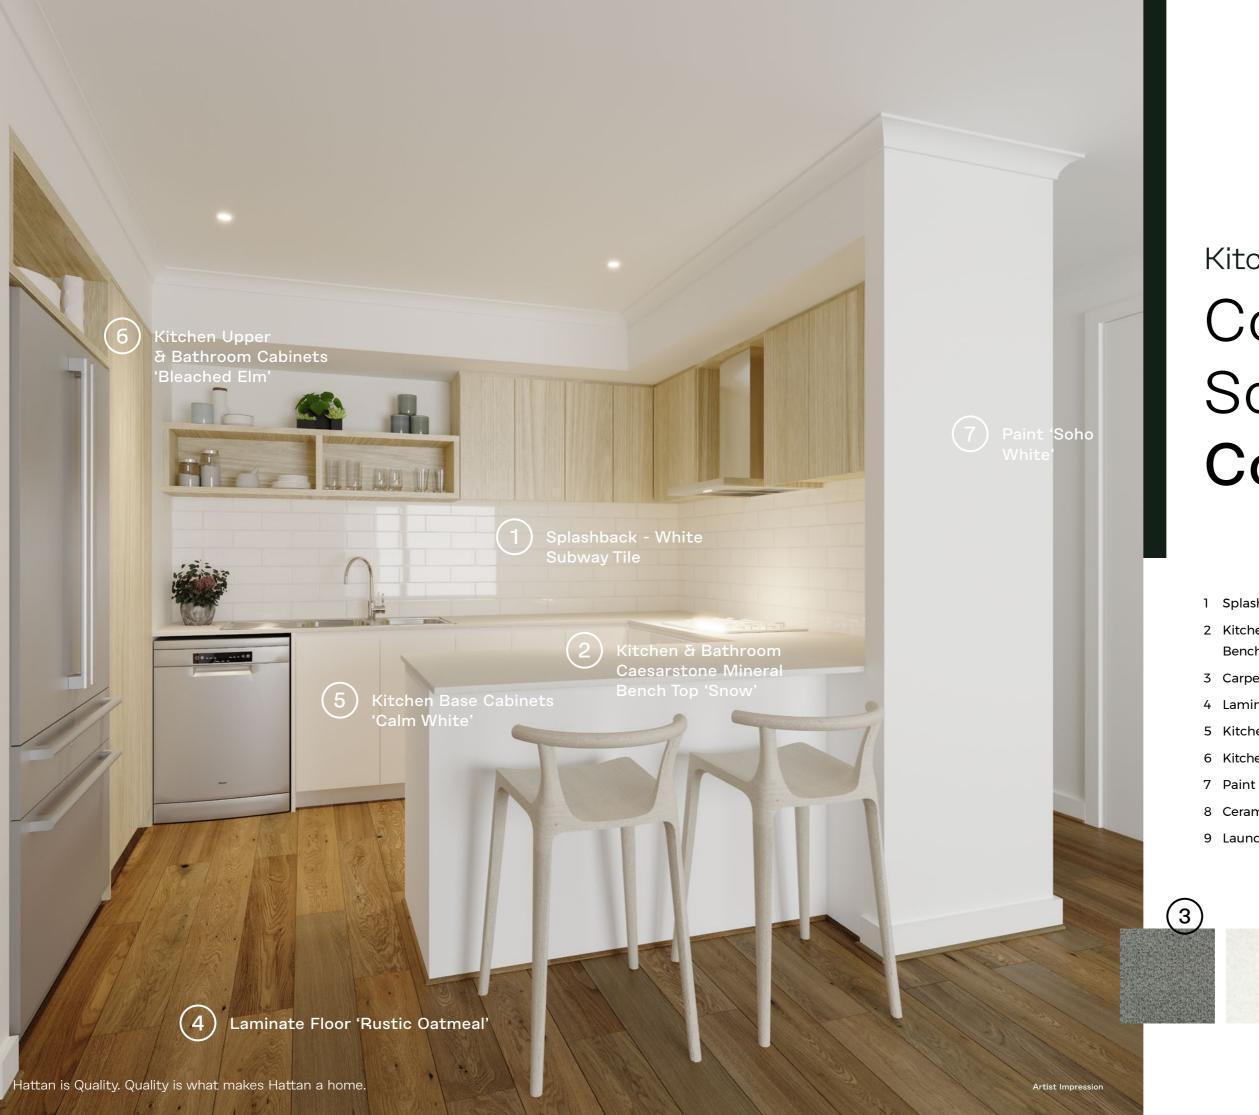

## Colour Scheme Coastal

- 1 Splashback White Subway Tile
- 2 Kitchen & Bathroom Caesarstone Mineral Bench Top 'Snow'
- 3 Carpet Rumble 'Light Shadow'
- 4 Laminate Floor 'Rustic Oatmeal'
- 5 Kitchen Base Cabinets 'Calm White'
- 6 Kitchen Upper & Bathroom Cabinets 'Bleached Elm'
- 7 Paint 'Soho White'
- 8 Ceramic Floor & Wall Tiles 'Omniform Grey'
- 9 Laundry Bench Top 'Fresh Snow'

## Colour Scheme **Echo**

- 1 Splashback White Subway Tile
- 2 Kitchen & Bathroom Caesarstone Mineral Bench Top 'Sleek Concrete'
- 3 Carpet 'Storm Cloud'
- 4 Laminate Floor 'Rye Matt'
- 5 Kitchen Base Cabinets 'Calm White'
- 6 Kitchen Upper & Bathroom Cabinets 'Calm White'
- 7 Paint 'Designer White'
- 8 Ceramic Floor & Wall Tiles 'Infinite Dark Grey'
- 9 Laundry Bench Top 'Fresh Snow'

## Colour Scheme **Nova**

- 1 Splashback White Subway Tile
- 2 Kitchen & Bathroom Caesarstone Mineral Bench Top 'Alpine Mist'
- 3 Carpet Rumble 'Pivot Grey'
- 4 Laminate Floor 'Buckwheat Matt'
- 5 Kitchen Base Cabinets 'Calm White'
- 6 Kitchen Upper & Bathroom Cabinets 'Black Birchply'
- 7 Paint 'Winter Mushroom'
- 8 Ceramic Floor & Wall Tiles 'Omniform Grey'
- 9 Laundry Bench Top 'White Valencia'

## Colour Scheme **Botanic**

- 1 Splashback White Subway Tile
- 2 Kitchen & Bathroom Caesarstone Mineral Bench Top 'Organic White'
- 3 Carpet Rumble 'Claystone'
- 4 Laminate Floor 'Maize Matt'
- 5 Kitchen Base Cabinets 'Alpine Mist'
- 6 Kitchen Upper & Bathroom Cabinets 'Classic Oak'
- 7 Paint 'Floral White'
- 8 Ceramic Floor & Wall Tiles 'Omniform Beige'
- 9 Laundry Bench Top 'Fresh Snow'