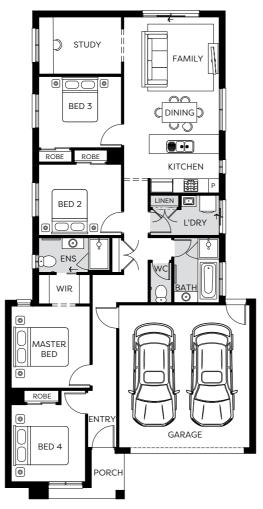

#### Stanton

**BELMONT** 

4 BED | 2 BATH | 2 CAR

Lot No. 2328\* 19 SQ Home Size