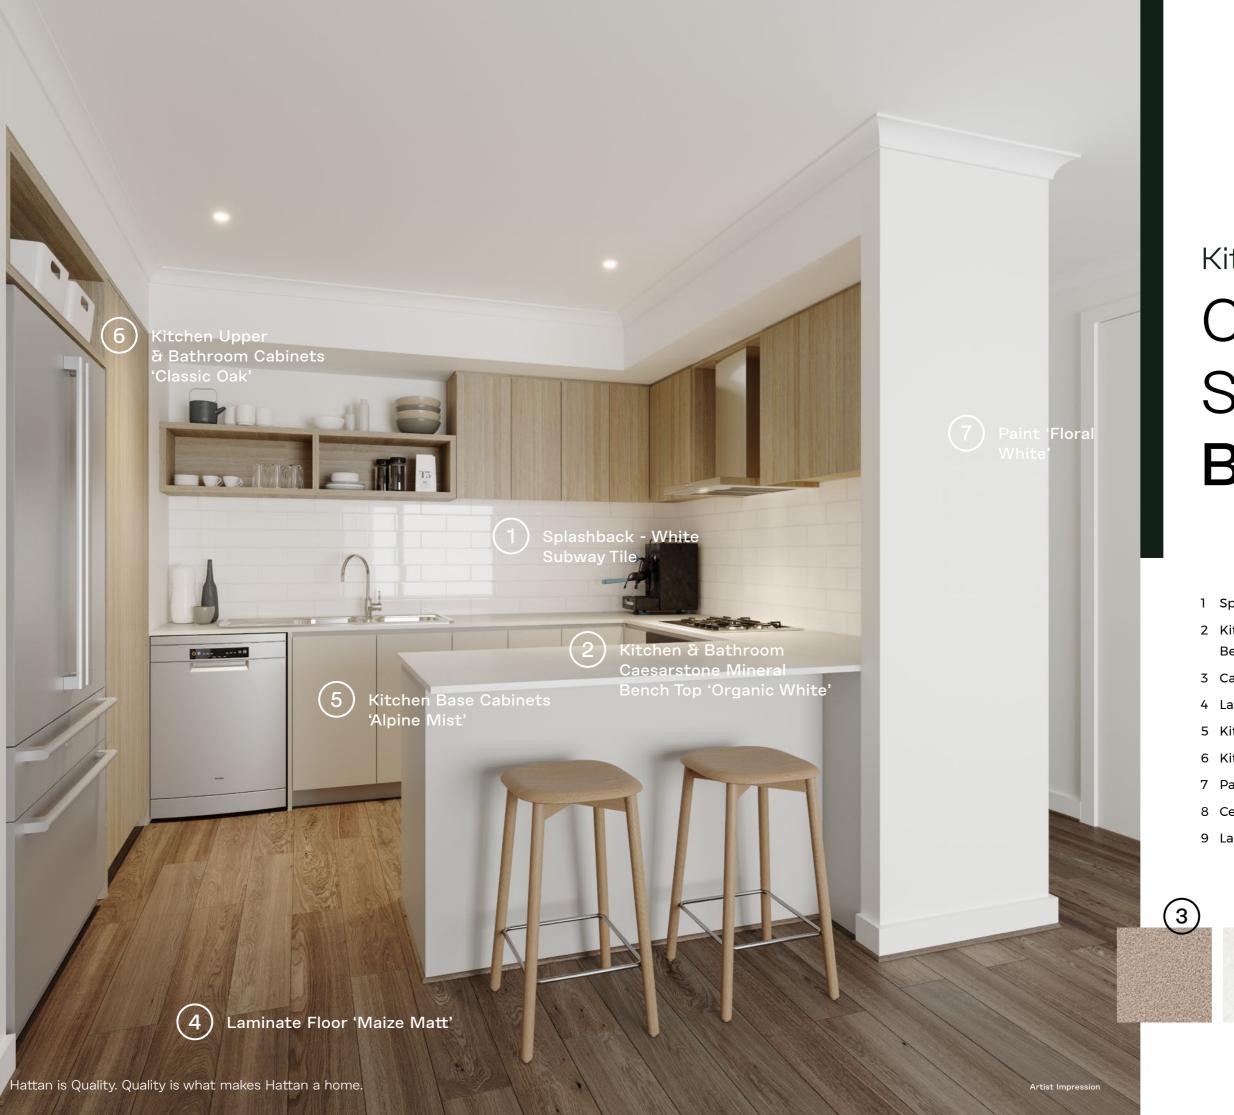

## Colour Scheme **Botanic**

- 1 Splashback White Subway Tile
- 2 Kitchen & Bathroom Caesarstone Mineral Bench Top 'Organic White'
- 3 Carpet Rumble 'Claystone'
- 4 Laminate Floor 'Maize Matt'
- 5 Kitchen Base Cabinets 'Alpine Mist'
- 6 Kitchen Upper & Bathroom Cabinets 'Classic Oak'
- 7 Paint 'Floral White'
- 8 Ceramic Floor & Wall Tiles 'Omniform Beige'
- 9 Laundry Bench Top 'Fresh Snow'