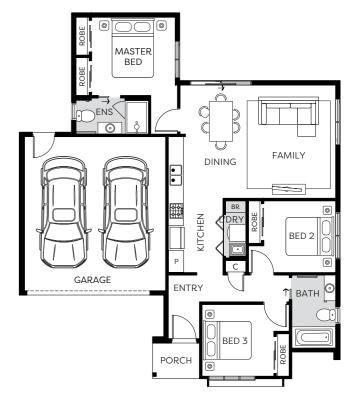

nd may vary without notice.

Furniture or vehicles are not included in the sale of the lot. The image depicted here is indicative only. Facade finishes and colours may vary.

^This image is a computer-generated render and is for illustrative purposes only. The actual product includes a double garage, which may differ from the representation shown. For full details on the home design, please refer to the final plans and specifications.









#### Stanton

**PORTSEA** 

4 BED | 2 BATH | 2 CAR

Lot No. 2327 19 SQ Home Size

#### Stanton

**BELMONT** 

4 BED | 2 BATH | 2 CAR

Lot No. 2328\* 19 SQ Home Size

#### Brae

**CUSTOM DG TYPE E** 

3 BED | 2 BATH | 2 CAR

Lot No. 2335\* Home Size 19 SQ

#### Brae

**CUSTOM DG TYPE G** 

3 BED | 2 BATH | 2 CAR

Lot No. 2338 Home Size 19 SQ











<sup>\*</sup>Lot 2328 Flipped. Artist impression. Images are for illustrative purposes only. This plan and information is indicative only and may vary without notice. Furniture or vehicles are not included in the sale of the lot. The image depicted here is indicative only. Facade finishes and colours may vary.

<sup>\*</sup>Lots 2335 Flipped. Artist impression. Images are for illustrative purposes only. This plan and information is indicative only and may vary without notice. Furniture or vehicles are not included in the sale of the lot. The image depicted here is indicative only. Facade finishes and colours may vary.

<sup>^</sup>This image is a computer-generated render and is for illustrative purposes only. The actual product includes a double garage, which may differ from the represe