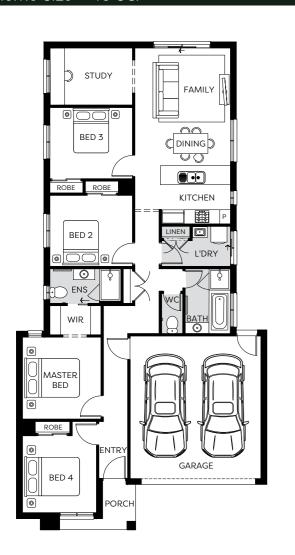

#### Houston

**END CUSTOM BELMONT** 

3 BED | 2.5 BATH | 1 CAR

2301 Lot No.

Home Size 16 SQ