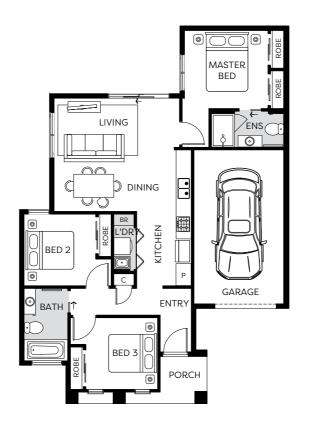

#### Robata

TYPE D

2 BED | 1 BATH | 1 CAR

Lot No. 2317, 2320\* & 2323

Home Size 10 SQ

#### Robata

TYPE E

2 BED | 1 BATH | 1 CAR

Lot No. 2318, 2321\* & 2340

Home Size 10 SQ

#### Brae

CORNER DG TYPE H

3 BED | 2 BATH | 2 CAR

Lot No. 2325\*, 2336\* & 2343

Home Size 14 SQ