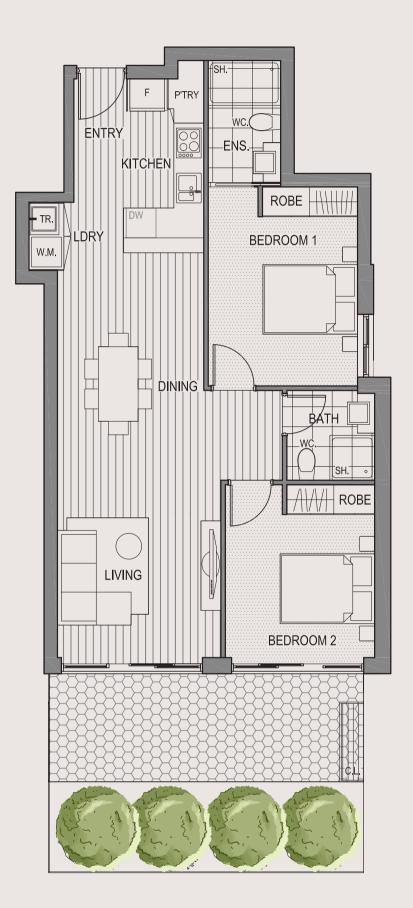

## BÚLLE

BULLEEN

T

Ν

| AREAS    |                      | LEGEND                |       |                |    |  |
|----------|----------------------|-----------------------|-------|----------------|----|--|
| INTERNAL | 77.39M²              | FRIDGE SPACE          | F     | TOILET         | wc |  |
| EXTERNAL | 25.37M <sup>2</sup>  | DISHWASHER            | DW    | SHOWER         | SH |  |
| TOTAL    | 102.76M <sup>2</sup> | WASHING MACHINE SPACE | W M   | LAUNDRY TROUGH | TR |  |
|          |                      | PANTRY                | P'TRY | CLOTHES LINE   | CL |  |

All images, views and diagrams are indicative or artists' impressions only. Dimensions, areas, fittings, specifications, landscape and paved areas are indicative and subject to change without notice. Furniture and whitegoods are not included in the price. Estimated floor area is measured to outside face of all external enclosing walls and to the external face of all corridor walls, and to the centreline of all shared walls. All area calculations are based on the Property Council of Australia method of measurement guidelines. Purchasers should check the plans and specifications included in the terms of the contract of sale carefully prior to signing the contract. Does not show overlooking screens, please refer to the contract.