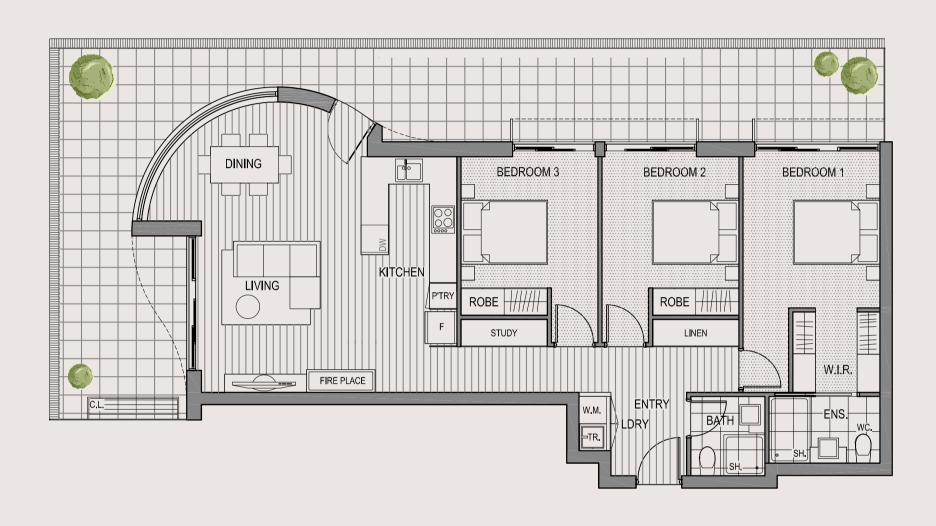

## BÚLLE

BULLEEN

## APARTMENT 30

## AREAS

| INTERNAL | 103.97M |
|----------|---------|
| EXTERNAL | 47.94M  |
| TOTAL    | 151.91M |

## LEGEND

| FRIDGE SPACE          | F     |
|-----------------------|-------|
| DISHWASHER            | DW    |
| WASHING MACHINE SPACE | WM    |
| PANTRY                | P'TRY |

| TOILET         | wc |
|----------------|----|
| SHOWER         | SH |
| LAUNDRY TROUGH | TR |
| CLOTHES LINE   | CL |

All images, views and diagrams are indicative or artists' impressions only. Dimensions, areas, fittings, specifications, landscape and paved areas are indicative and subject to change without notice. Furniture and whitegoods are not included in the price. Estimated floor area is measured to outside face of all external enclosing walls and to the external face of all corridor walls, and to the centreline of all shared walls. All area calculations are based on the Property Council of Australia method of measurement guidelines. Purchasers should check the plans and specifications included in the terms of the contract of sale carefully prior to signing the contract. Does not show overlooking screens, please refer to the contract.