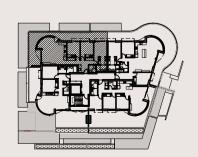

## APARTMENT 30

## AREAS

| INTERNAL | 103.97M |
|----------|---------|
| EXTERNAL | 47.94M  |
| TOTAL    | 151.91M |

## LEGEND

| FRIDGE SPACE          | F     |
|-----------------------|-------|
| DISHWASHER            | DW    |
| WASHING MACHINE SPACE | WM    |
| PANTRY                | P'TRY |

| TOILET         | wc |
|----------------|----|
| SHOWER         | SH |
| LAUNDRY TROUGH | TR |
| CLOTHES LINE   | CL |