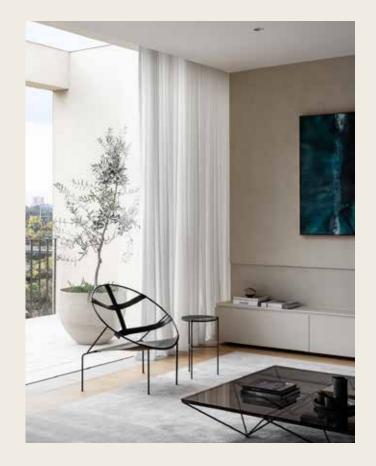

## EVERY RESIDENCE IS A SANCTUARY IN A NATURAL SETTING

Mediating between internal and external worlds, each residence is designed and crafted in reverence to its surroundings. Generous proportions within each extend into private terraces or gardens, where residents find further respite amongst cultivated greenery.

Como Terraces residences include:

Generous Yarra River, city or north-facing outdoor spaces

An internal living area and outdoor courtyard, seamlessly connected with floor-to-ceiling windows and expansive sliding doors

Kitchen and living area with an abundance of natural light and featuring a natural stone island bench up to 3.6m in length.

V-ZUG appliances, butler's kitchen and integrated fridge/freezer

Bespoke custom joinery

Bar credenza and fireplace completing the living area in select apartments

Bedrooms with ample wardrobe space and private en suites

A separate guest powder room and functional separate laundry (Not available in 2 bedroom apartments)