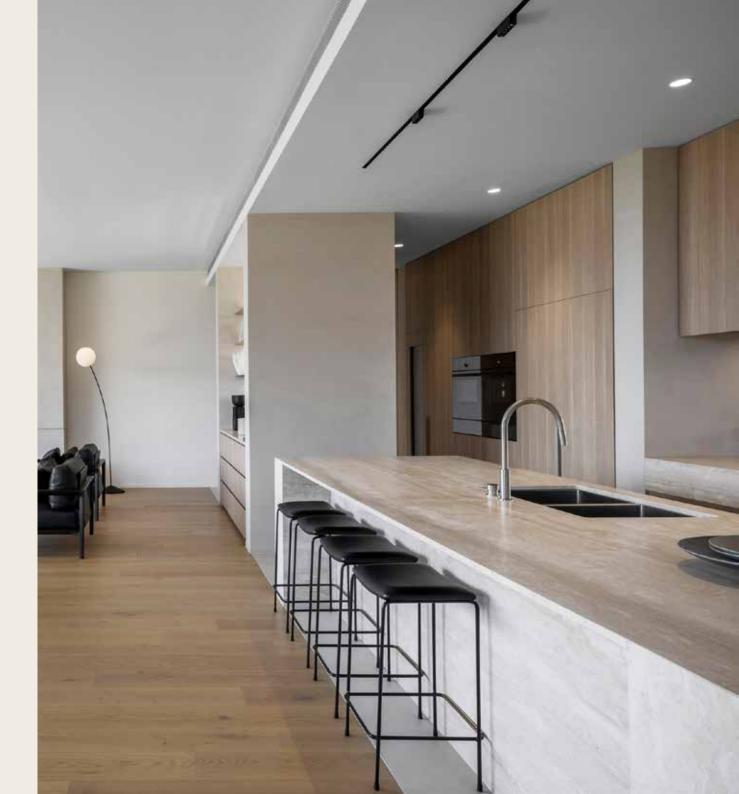

Kitchen and living area with an abundance of natural light and featuring a natural stone island bench up to 3.6m in length.

V-ZUG appliances, butler's kitchen and integrated fridge/freezer

Bespoke custom joinery