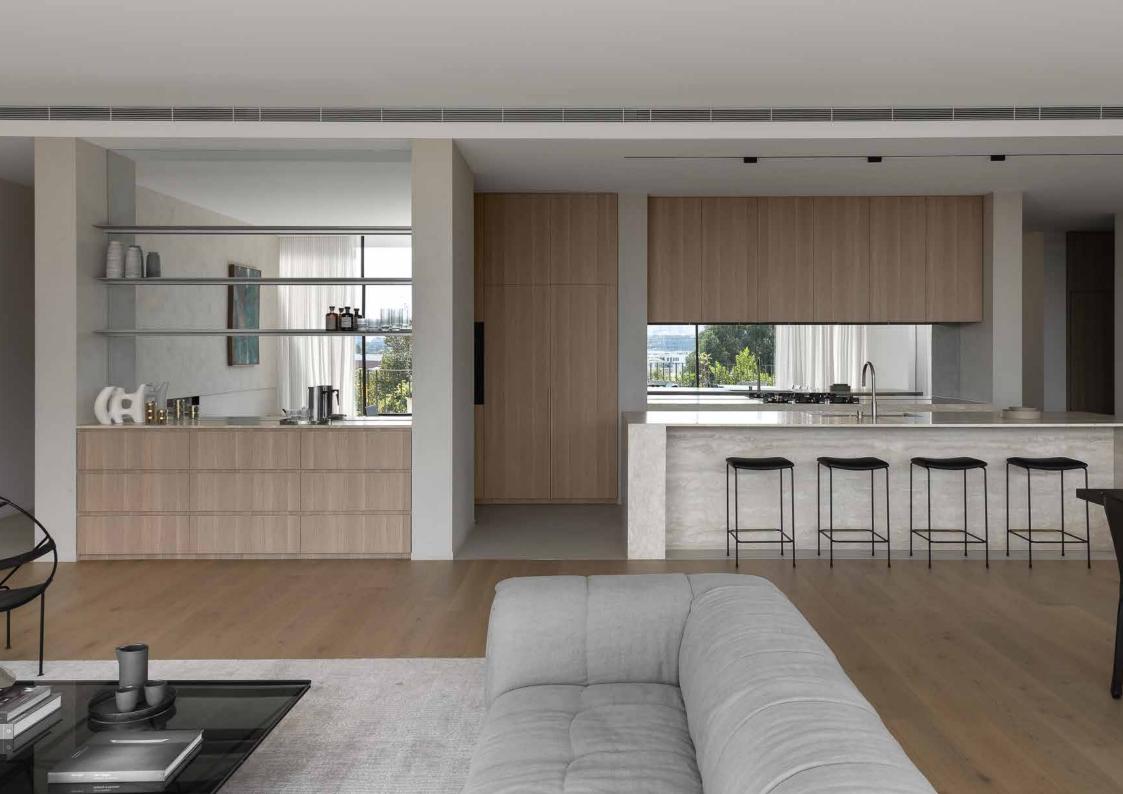

Kitchen and living area with an abundance of natural light and featuring a natural stone island bench up to 3.6m in length.

V-ZUG appliances, butler's kitchen and integrated fridge/freezer

Bespoke custom joinery