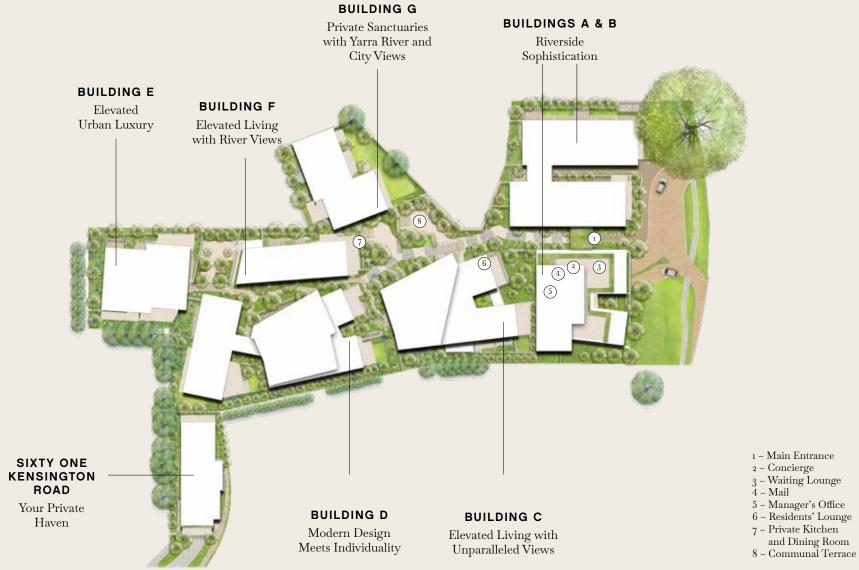

## A COMMUNITY OF TERRACE RESIDENCES

Como Terraces is a collection of eight individual terrace buildings that combines a secure sanctuary with a sense of community for its residents.

Site plan: Not to scale