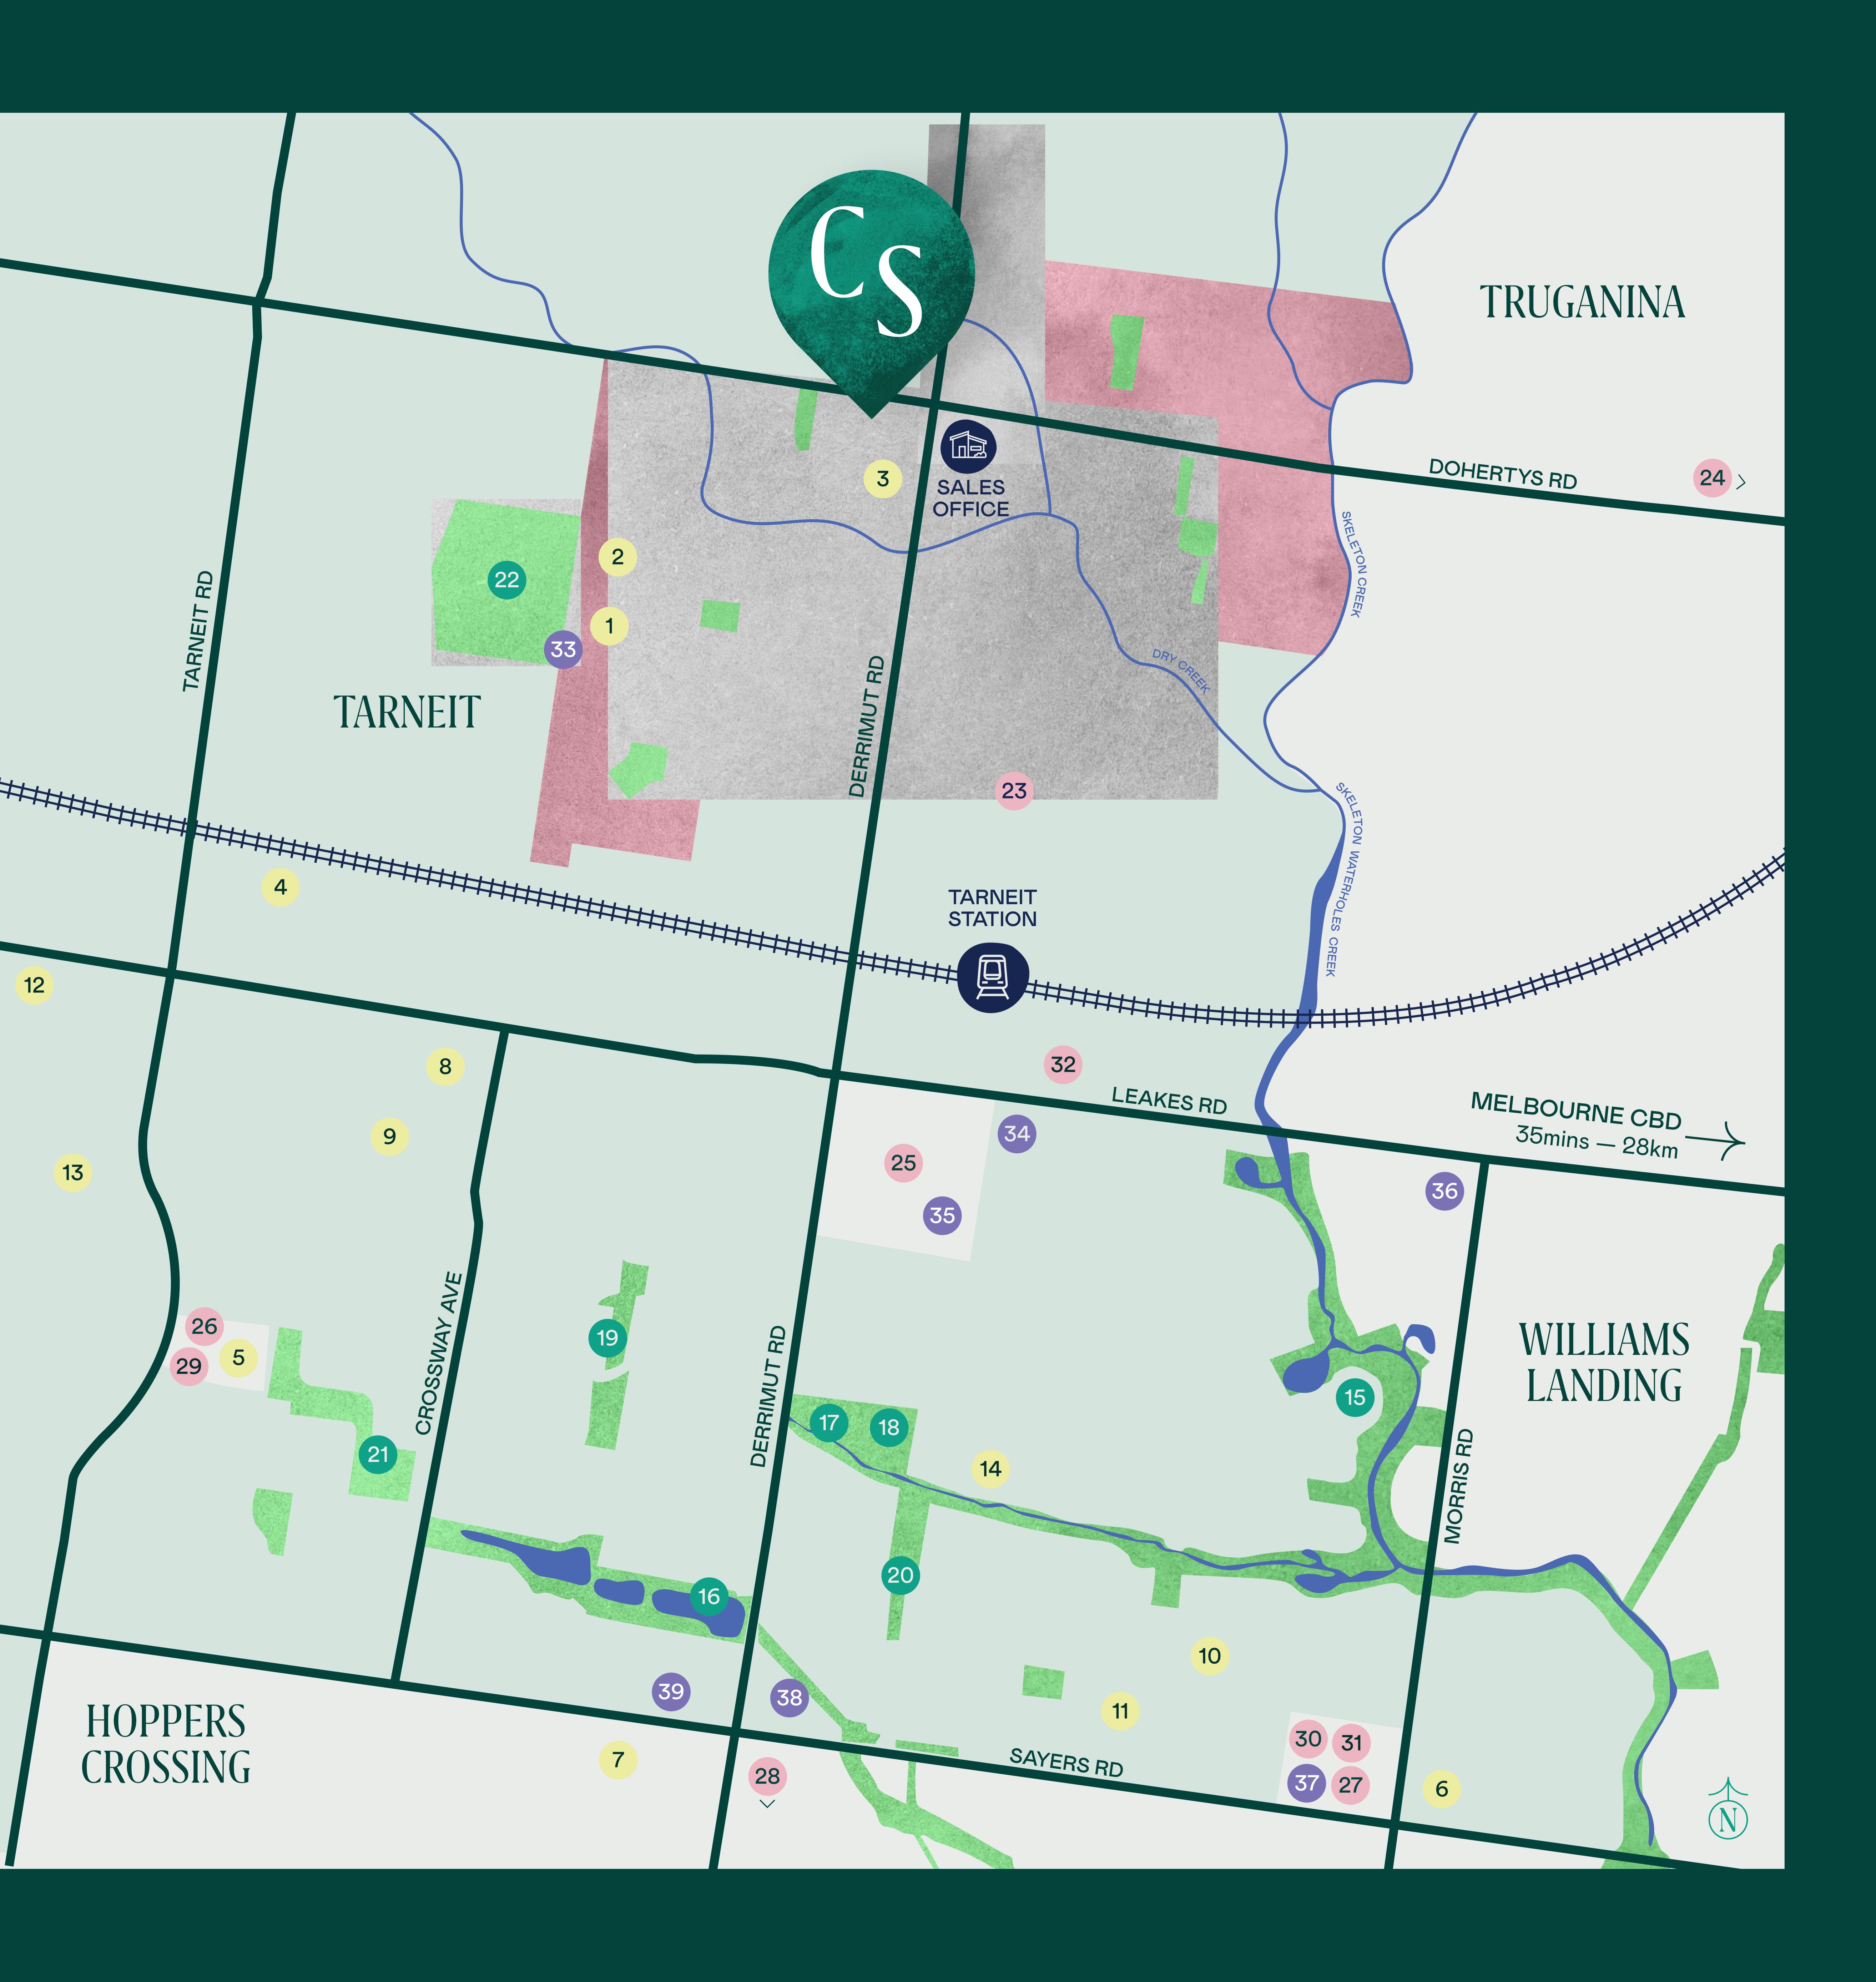

# EVERYTHING WITHING WITHIN REACH.

#### & CHILDCARE

- 1 Government School
- 2 Non-Government School
- 3 Future Daycare
- 4 Family Daycare
- 5 Abacus 4 Kids
- 6 Good Start Early Learning
- 7 Lili's Early Learning Centre
- 8 Tarneit College (P–9)
- 9 Tarneit Senior College (10–12)
- 10 Thomas Carr College
- St Francis of Assisi Catholic Primary School (P–12)
- St John the Apostle Primary School
- 13 Tarneit Rise Primary
- Baden Powell College
  Tarneit Campus (P–9)

#### PARKS & RECREATION

- 15 Skeleton Waterholes Creek
- 16 Tarneit Lakes
- 17 Baden Powell Reserve
- 18 Tarneit Skatepark
- 19 Meerree Reserve
- 20 Seasons Main Park
- 21 Camelot Park
- Sports & Recreation Reserve

## SHOPPING

- Future Town Centre
- Future Truganina
  Town Centre
- Tarneit Central
  Shopping Centre:
  incl. Aldi, Coles, Kmart
- Tarneit Gardens
  Shopping Centre
- Wyndham Village
- 28 Pacific Werribee
- 29 Woolworths
- 30 Coles
- 31 Aldi
- 32 Bunnings

# COMMUNITY & MEDICAL FACILITIES

- 33 Community Centre
- 34 Julia Gillard Library
- Tarneit Central Medical Clinic
- Health West Medical & Specialist Centre
- Wyndham Village
  Medical Centre
- 38 Derrimut Road Health Clinic
- 39 Police Station