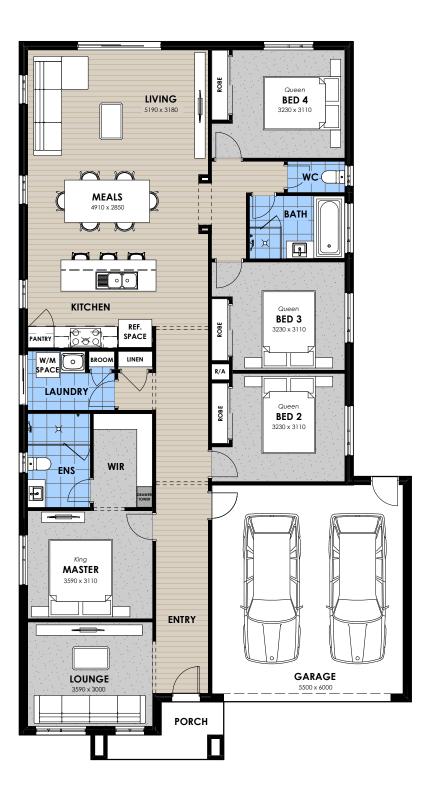

Lot 41120 Highlands Q4 2024

Land Size 448m2

Land Price \$490,000

Turnkey Price \$373,450

## Package Total \$863,450

- > FIXED SITE COST
- > 3 MONTH MAINTENANCE
- > 10 YEAR STRUCTURAL GUARANTEE

| BARNETT 22 | House Area           | House Size      | Min. Lot S | ize                                  |
|------------|----------------------|-----------------|------------|--------------------------------------|
|            | 200.91m <sup>2</sup> | (Width X Depth) | Width D    | epth                                 |
|            | 21.62sq              | 11.26m x 20.62m | (In        | <b>3.0m +</b><br>cluding<br>asement) |