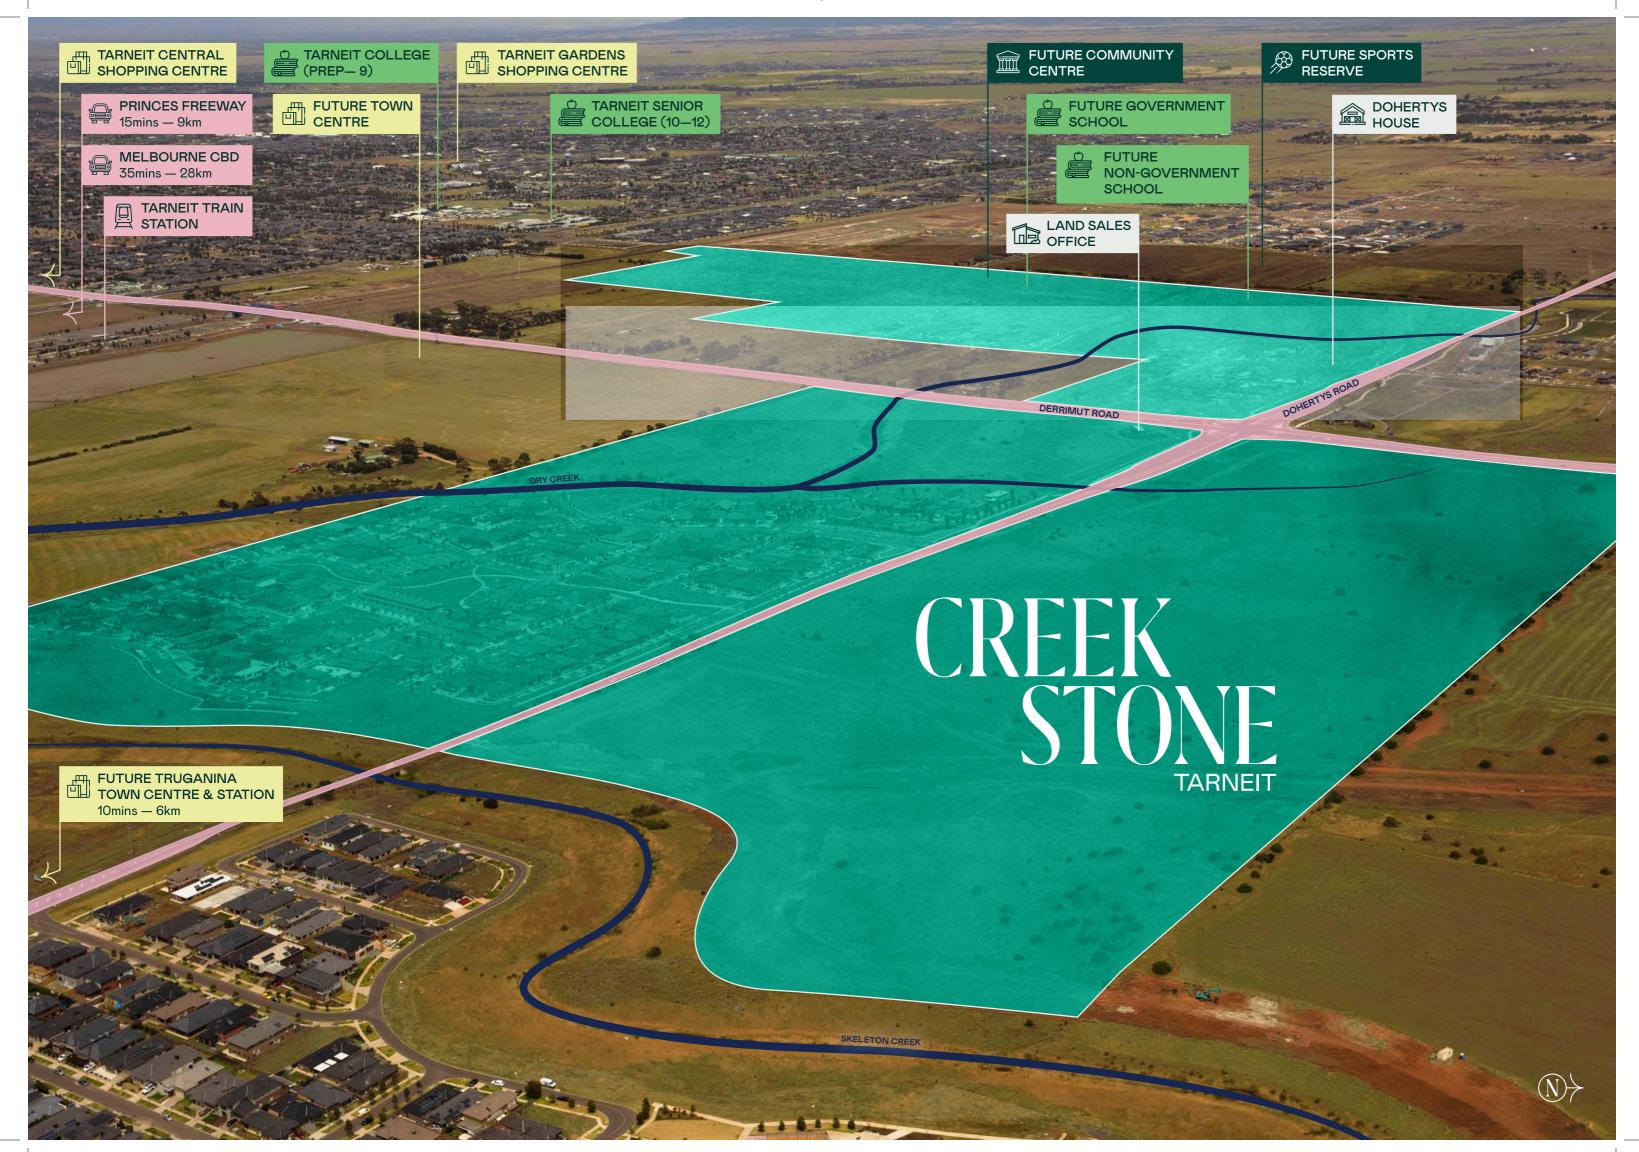

### TRUGANINA DOHERTYS RD SALES 24 > 22 33 **TARNEIT** TARNEIT STATION 32 LEAKES RD MELBOURNE CBD 35mins — 28km 13 **WILLIAMS** 29 LANDING 39 **HOPPERS** 30 31 SAYERS RD **CROSSING** $\bigcirc$ N 37 27

#### **EDUCATION** & CHILDCARE

- Government School
- Non-Government School
- Future Daycare
- Family Daycare
- Abacus 4 Kids
- Good Start Early Learning
- Lili's Early Learning Centre
- Tarneit College (P-9)
- Tarneit Senior College (10-12)
- 10 Thomas Carr College
- 11 St Francis of Assisi Catholic Primary School (P-12)
- 12 St John the Apostle Primary School
- 13 Tarneit Rise Primary
- 14 Baden Powell College Tarneit Campus (P-9)

#### **PARKS & RECREATION**

- 15 Skeleton Waterholes Creek
- Tarneit Lakes
- Baden Powell Reserve
- Tarneit Skatepark
- Meerree Reserve
- 20 Seasons Main Park
- 21 Camelot Park
- 22 Sports & Recreation Reserve

#### **SHOPPING**

- 23 Future Town Centre
- 24 Future Truganina Town Centre
- 25 Tarneit Central **Shopping Centre:** incl. Aldi, Coles, Kmart
- 26 Tarneit Gardens **Shopping Centre**
- 27 Wyndham Village
- 28 Pacific Werribee
- 29 Woolworths
- 30 Coles
- 31 Aldi
- 32 Bunnings

### **COMMUNITY & MEDICAL FACILITIES**

- 33 Community Centre
- 34 Julia Gillard Library
- 35 Tarneit Central Medical Clinic
- 36 Health West Medical & Specialist Centre
- 37 Wyndham Village Medical Centre
- 38 Derrimut Road Health Clinic
- 39 Police Station

CREEKSTONE TARNEIT NEXISTING RESIDENTIAL INSPIR BY YOU EXISTING RESIDENTIAL SALES OFFICE FUTURE RESIDENTIAL BY OTHERS Enveloped within lush natural landscape and winding waterways, Creekstone is the home you've always dreamed of. Our collection of premium NON-GOVERNMENT SCHOOL and diverse land lots set the stage to bring your unique vision to life. GOVERNMENT SCHOOL FUTURE TOWN CENTRE FUTURE RESIDENTIAL BY OTHERS EXISTING RESIDENTIAL CREEKSTONE RESIDENTIAL RESIDENTIAL