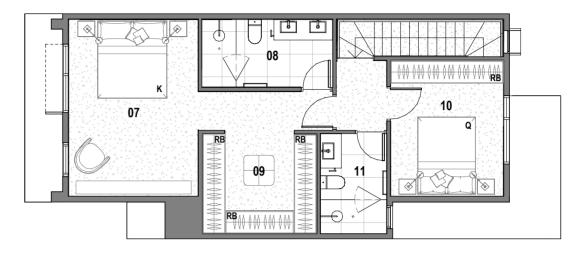

### Legend

| 01 | Entry          | 09 | Master WIR |
|----|----------------|----|------------|
| 02 | Kitchen        | 10 | Bedroom    |
| 03 | Pantry         | 11 | Bathroom   |
| 04 | Dining         | 12 | Laundry    |
| 05 | Living         | 13 | Powder     |
| 06 | Terrace        | 14 | Study      |
| 07 | Master Bedroom | 15 | Rumpus     |
| 08 | Master Ensuite | 16 | Store      |
| K  | King Bed       | DW | Dishwasher |
| Q  | Queen Bed      | RB | Robe       |
| Р  | Pantry         | S  | Storage    |
| F  | Fridge         | CT | Cooktop    |
| OV | Oven           |    |            |
|    |                |    |            |

Second Floor

First Floor

Ground Floor

MUNC0005\_Blackburn Quarter\_Marketing Plans Print FA.indd 10