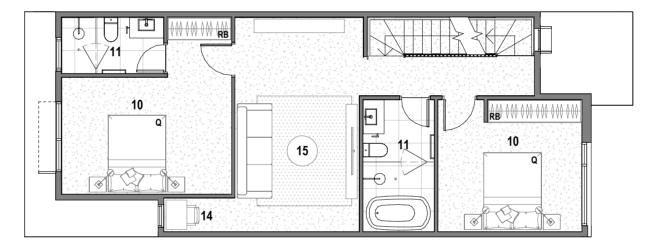

### Legend

| 01 | Entry          | 09 | Master WIR |
|----|----------------|----|------------|
| 02 | Kitchen        | 10 | Bedroom    |
| 03 | Pantry         | 11 | Bathroom   |
| 04 | Dining         | 12 | Laundry    |
| 05 | Living         | 13 | Powder     |
| 06 | Terrace        | 14 | Study      |
| 07 | Master Bedroom | 15 | Rumpus     |
| 08 | Master Ensuite | 16 | Store      |
| K  | King Bed       | DW | Dishwasher |
| Q  | Queen Bed      | RB | Robe       |
| Р  | Pantry         | S  | Storage    |
| F  | Fridge         | CT | Cooktop    |
| OV | Oven           |    |            |
|    |                |    |            |

Second Floor

First Floor

Ground Floor

MUNC0005\_Blackburn Quarter\_Marketing Plans Print FA.indd 10