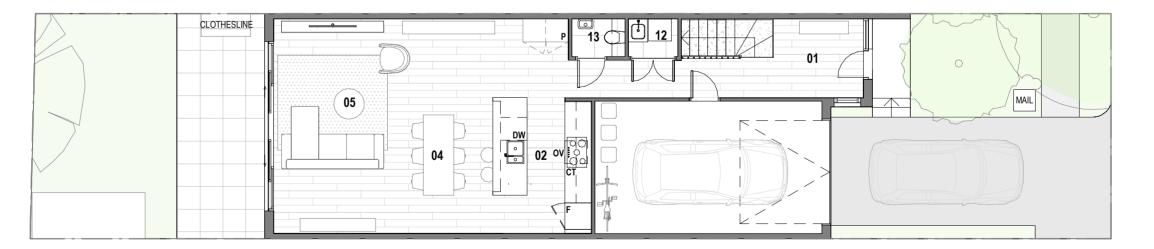

Floorplan

## **TYPE 1E** LOT 14 & 15

#### Area

| Bedrooms     | 4 | Ground Floor Area    | 69m²    |
|--------------|---|----------------------|---------|
| Bathrooms    | 4 | 4 First Floor Area   |         |
| Powder rooms | 1 | Second Floor Area    | 60m²    |
| Car Spaces   | 2 | 2 Porch/Balcony Area |         |
|              |   | Garage Area          | $23m^2$ |
|              |   |                      | 2202    |

### Legend

| 01 | Entry          | 09 | Master WIR |
|----|----------------|----|------------|
| 02 | Kitchen        | 10 | Bedroom    |
| 03 | Pantry         | 11 | Bathroom   |
| 04 | Dining         | 12 | Laundry    |
| 05 | Living         | 13 | Powder     |
| 06 | Terrace        | 14 | Study      |
| 07 | Master Bedroom | 15 | Rumpus     |
| 08 | Master Ensuite | 16 | Store      |
| K  | King Bed       | DW | Dishwasher |
| Q  | Queen Bed      | RB | Robe       |
| Р  | Pantry         | S  | Storage    |
| F  | Fridge         | CT | Cooktop    |
| OV | Oven           |    |            |
|    |                |    |            |

Second Floor

First Floor

Ground Floor

MUNC0005\_Blackburn Quarter\_Marketing Plans Print FA.indd 10