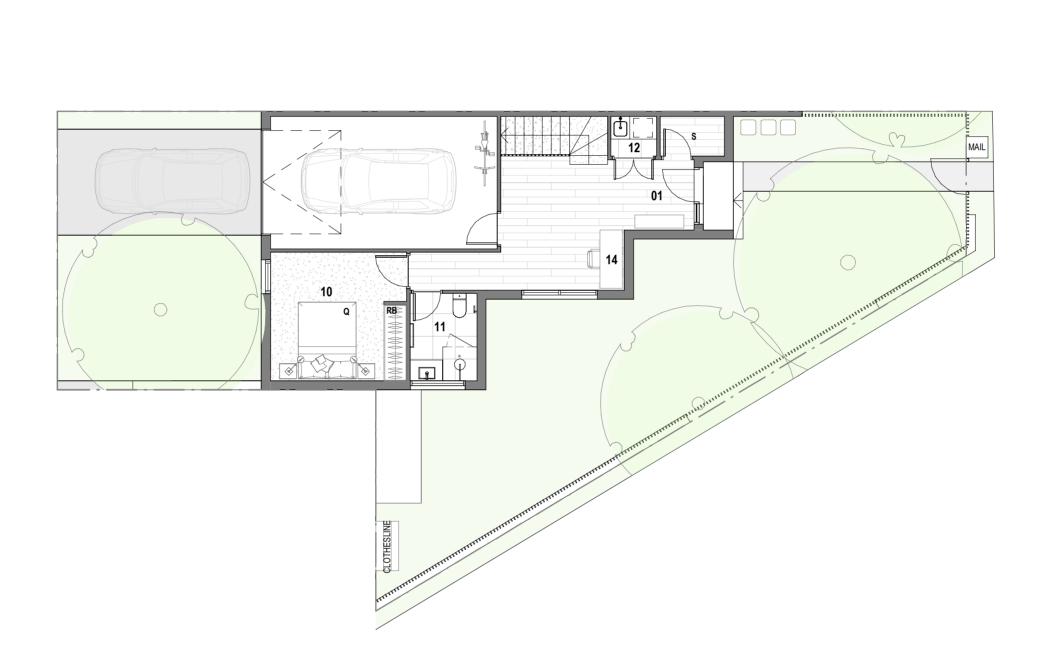

#### Area

| Bedrooms     | 4 | Ground Floor Area  | 48m²              |
|--------------|---|--------------------|-------------------|
| Bathrooms    | 3 | First Floor Area   | 55m <sup>2</sup>  |
| Powder rooms |   | Second Floor Area  | 47 m <sup>2</sup> |
| Car Spaces   | 2 | Porch/Balcony Area | 12m <sup>2</sup>  |
|              |   | Garage Area        | 23m <sup>2</sup>  |
|              |   |                    | 185m <sup>2</sup> |

### Legend

|    | -              |    |            |
|----|----------------|----|------------|
| 01 | Entry          | 09 | Master WIR |
| 02 | Kitchen        | 10 | Bedroom    |
| 03 | Pantry         | 11 | Bathroom   |
| 04 | Dining         | 12 | Laundry    |
| 05 | Living         | 13 | Powder     |
| 06 | Terrace        | 14 | Study      |
| 07 | Master Bedroom | 15 | Rumpus     |
| 08 | Master Ensuite | 16 | Store      |
|    |                |    |            |
| Κ  | King Bed       | DW | Dishwasher |
| Q  | Queen Bed      | RB | Robe       |
| Р  | Pantry         | S  | Storage    |
| F  | Fridge         | СТ | Cooktop    |
| OV | Oven           |    |            |

Ground Floor

First Floor

Second Floor