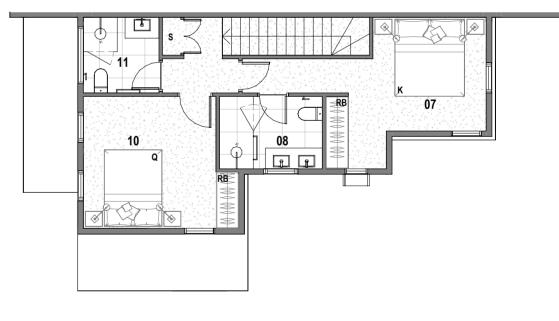

#### Area

| Bedrooms     | 4 | Ground Floor Area  | 48m²              |
|--------------|---|--------------------|-------------------|
| Bathrooms    | 3 | First Floor Area   | 55m <sup>2</sup>  |
| Powder rooms |   | Second Floor Area  | 47 m <sup>2</sup> |
| Car Spaces   | 2 | Porch/Balcony Area | 12m <sup>2</sup>  |
|              |   | Garage Area        | 23m <sup>2</sup>  |
|              |   |                    | 185m <sup>2</sup> |

### Legend

|    | -              |    |            |
|----|----------------|----|------------|
| 01 | Entry          | 09 | Master WIR |
| 02 | Kitchen        | 10 | Bedroom    |
| 03 | Pantry         | 11 | Bathroom   |
| 04 | Dining         | 12 | Laundry    |
| 05 | Living         | 13 | Powder     |
| 06 | Terrace        | 14 | Study      |
| 07 | Master Bedroom | 15 | Rumpus     |
| 08 | Master Ensuite | 16 | Store      |
|    |                |    |            |
| Κ  | King Bed       | DW | Dishwasher |
| Q  | Queen Bed      | RB | Robe       |
| Р  | Pantry         | S  | Storage    |
| F  | Fridge         | СТ | Cooktop    |
| OV | Oven           |    |            |

Ground Floor

First Floor

Second Floor