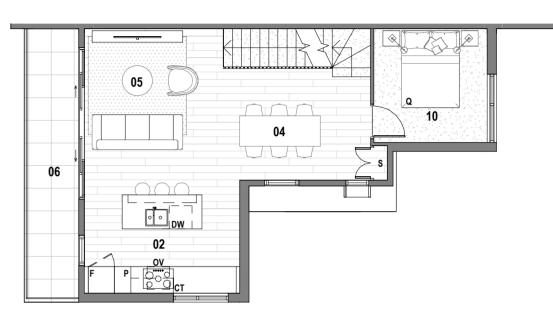

#### Area

| Bedrooms     | 4 | Ground Floor Area  | 48m²              |
|--------------|---|--------------------|-------------------|
| Bathrooms    | 3 | First Floor Area   | 55m <sup>2</sup>  |
| Powder rooms |   | Second Floor Area  | 47 m <sup>2</sup> |
| Car Spaces   | 2 | Porch/Balcony Area | 12m <sup>2</sup>  |
|              |   | Garage Area        | 23m <sup>2</sup>  |
|              |   |                    | 185m <sup>2</sup> |

### Legend

|    | -              |    |            |
|----|----------------|----|------------|
| 01 | Entry          | 09 | Master WIR |
| 02 | Kitchen        | 10 | Bedroom    |
| 03 | Pantry         | 11 | Bathroom   |
| 04 | Dining         | 12 | Laundry    |
| 05 | Living         | 13 | Powder     |
| 06 | Terrace        | 14 | Study      |
| 07 | Master Bedroom | 15 | Rumpus     |
| 08 | Master Ensuite | 16 | Store      |
|    |                |    |            |
| Κ  | King Bed       | DW | Dishwasher |
| Q  | Queen Bed      | RB | Robe       |
| Р  | Pantry         | S  | Storage    |
| F  | Fridge         | СТ | Cooktop    |
| OV | Oven           |    |            |

Ground Floor

First Floor

Second Floor