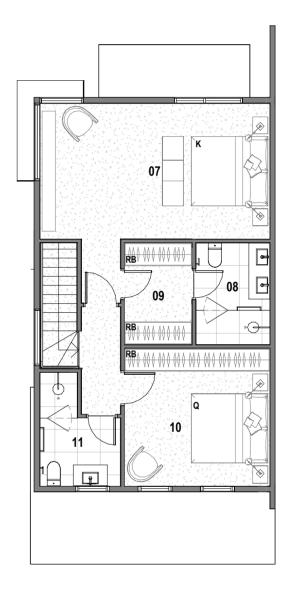

#### Area

| Bedrooms     | 4 | Ground Floor Area  | 60m <sup>2</sup>   |
|--------------|---|--------------------|--------------------|
| Bathrooms    | 4 | First Floor Area   | 75m <sup>2</sup>   |
| Powder rooms | 1 | Second Floor Area  | 63m <sup>2</sup>   |
| Car Spaces   | 2 | Porch/Balcony Area | 16m <sup>2</sup>   |
|              |   | Garage Area        | 23m <sup>2</sup>   |
|              |   |                    | 237 m <sup>2</sup> |

### Legend

| 01 | Entry          | 09 | Master WIR |
|----|----------------|----|------------|
| 02 | Kitchen        | 10 | Bedroom    |
| 03 | Pantry         | 11 | Bathroom   |
| 04 | Dining         | 12 | Laundry    |
| 05 | Living         | 13 | Powder     |
| 06 | Terrace        | 14 | Study      |
| 07 | Master Bedroom | 15 | Rumpus     |
| 08 | Master Ensuite | 16 | Store      |
|    |                |    |            |
| К  | King Bed       | DW | Dishwasher |
| Q  | Queen Bed      | RB | Robe       |
| Р  | Pantry         | S  | Storage    |
| F  | Fridge         | СТ | Cooktop    |
| OV | Oven           |    |            |
|    |                |    |            |

#### First Floor

Second Floor

12/1/2024 16:14