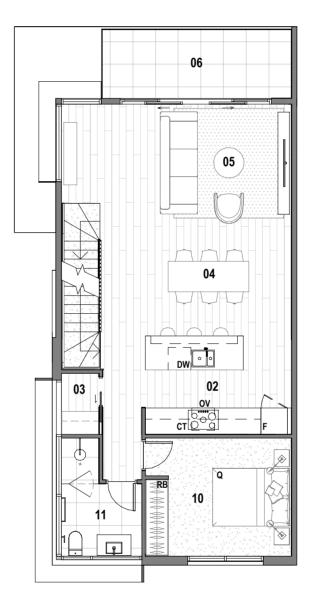

#### Area

| Bedrooms     | 4 | Ground Floor Area  | 60m <sup>2</sup>   |
|--------------|---|--------------------|--------------------|
| Bathrooms    | 4 | First Floor Area   | 75m <sup>2</sup>   |
| Powder rooms | 1 | Second Floor Area  | 63m <sup>2</sup>   |
| Car Spaces   | 2 | Porch/Balcony Area | 16m <sup>2</sup>   |
|              |   | Garage Area        | 23m <sup>2</sup>   |
|              |   |                    | 237 m <sup>2</sup> |

### Legend

| 01 | Entry          | 09 | Master WIR |
|----|----------------|----|------------|
| 02 | Kitchen        | 10 | Bedroom    |
| 03 | Pantry         | 11 | Bathroom   |
| 04 | Dining         | 12 | Laundry    |
| 05 | Living         | 13 | Powder     |
| 06 | Terrace        | 14 | Study      |
| 07 | Master Bedroom | 15 | Rumpus     |
| 08 | Master Ensuite | 16 | Store      |
|    |                |    |            |
| К  | King Bed       | DW | Dishwasher |
| Q  | Queen Bed      | RB | Robe       |
| Р  | Pantry         | S  | Storage    |
| F  | Fridge         | СТ | Cooktop    |
| OV | Oven           |    |            |
|    |                |    |            |

#### First Floor

Second Floor

12/1/2024 16:14