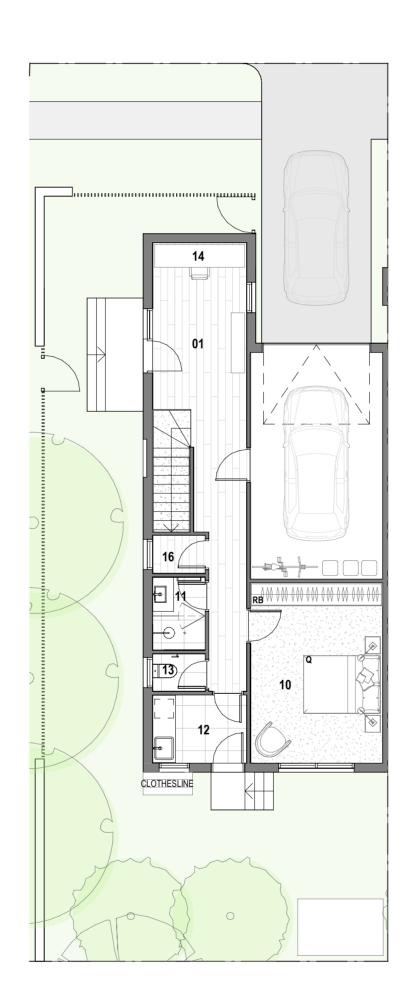

#### Area

| Bedrooms     | 4 | Ground Floor Area  | 60m <sup>2</sup>   |
|--------------|---|--------------------|--------------------|
| Bathrooms    | 4 | First Floor Area   | 75m <sup>2</sup>   |
| Powder rooms | 1 | Second Floor Area  | 63m <sup>2</sup>   |
| Car Spaces   | 2 | Porch/Balcony Area | 16m <sup>2</sup>   |
|              |   | Garage Area        | 23m <sup>2</sup>   |
|              |   |                    | 237 m <sup>2</sup> |

### Legend

| 01 | Entry          | 09 | Master WIR |
|----|----------------|----|------------|
| 02 | Kitchen        | 10 | Bedroom    |
| 03 | Pantry         | 11 | Bathroom   |
| 04 | Dining         | 12 | Laundry    |
| 05 | Living         | 13 | Powder     |
| 06 | Terrace        | 14 | Study      |
| 07 | Master Bedroom | 15 | Rumpus     |
| 08 | Master Ensuite | 16 | Store      |
|    |                |    |            |
| К  | King Bed       | DW | Dishwasher |
| Q  | Queen Bed      | RB | Robe       |
| Р  | Pantry         | S  | Storage    |
| F  | Fridge         | СТ | Cooktop    |
| OV | Oven           |    |            |
|    |                |    |            |

#### First Floor

Second Floor

12/1/2024 16:14