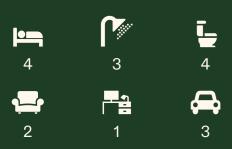

## Residence

| Ground Floor     | 157 m²  |
|------------------|---------|
| First Floor      | 94 m²   |
| P.O.S            | 54 m²   |
| S.P.O.S          | 263 m²  |
| Land Size        | 494 m²  |
| Total Floor Area | 27.0 SQ |