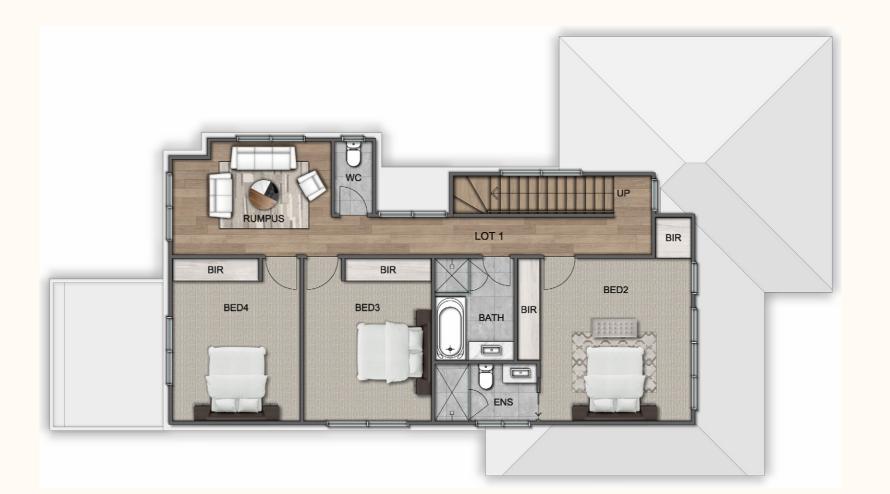

## Residence

| Ground Floor     | 157 m²  |
|------------------|---------|
| First Floor      | 94 m²   |
| P.O.S            | 54 m²   |
| S.P.O.S          | 263 m²  |
| Land Size        | 494 m²  |
| Total Floor Area | 27.0 SQ |