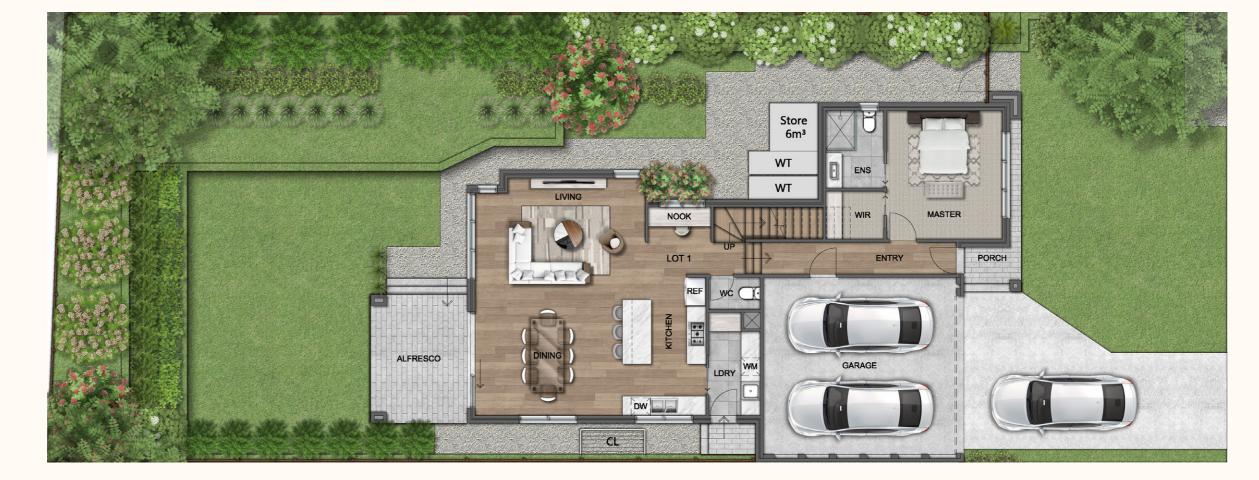

## Residence

| Ground Floor     | 157 m²  |
|------------------|---------|
| First Floor      | 94 m²   |
| P.O.S            | 54 m²   |
| S.P.O.S          | 263 m²  |
| Land Size        | 494 m²  |
| Total Floor Area | 27.0 SQ |