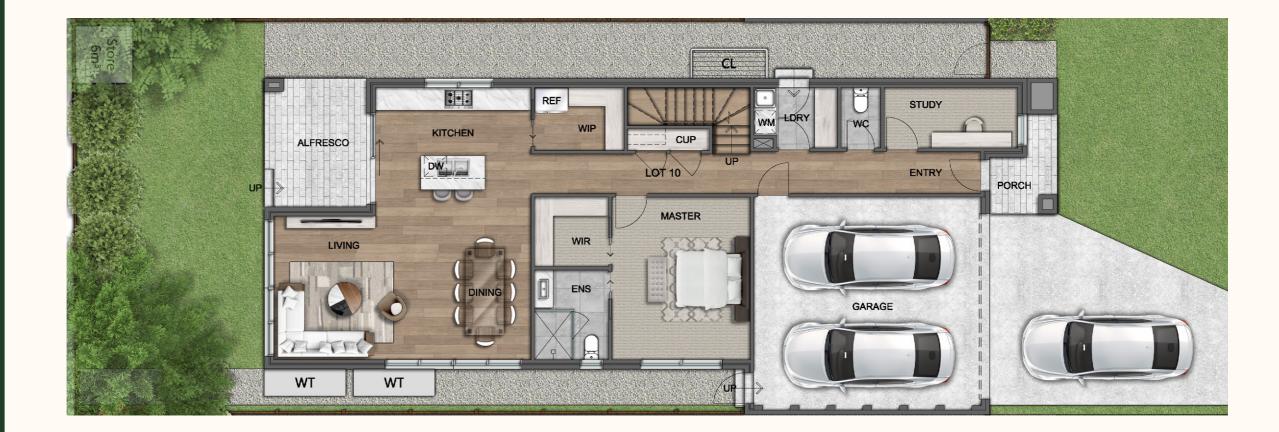

## Residence

10

ა <u>\_\_\_</u>•

27.2 SQ

| Ground Floor | 161 m²             |
|--------------|--------------------|
| First Floor  | 92 m²              |
| P.O.S        | 31 m²              |
| S.P.O.S      | 105 m²             |
| Land Size    | 317 m <sup>2</sup> |