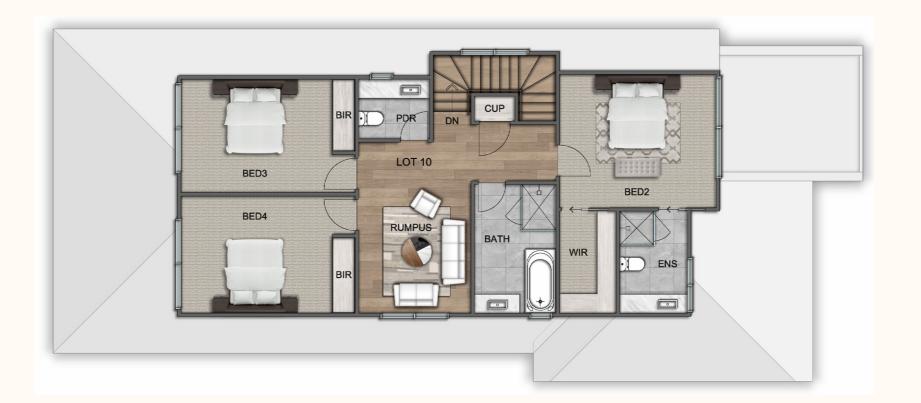

## Residence

10

ა <u>\_\_\_</u>•

27.2 SQ

| Ground Floor | 161 m²             |
|--------------|--------------------|
| First Floor  | 92 m²              |
| P.O.S        | 31 m²              |
| S.P.O.S      | 105 m²             |
| Land Size    | 317 m <sup>2</sup> |