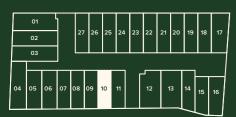

## Residence

10

ა <u>\_\_\_</u>•

27.2 SQ

| Ground Floor | 161 m²             |
|--------------|--------------------|
| First Floor  | 92 m²              |
| P.O.S        | 31 m²              |
| S.P.O.S      | 105 m²             |
| Land Size    | 317 m <sup>2</sup> |