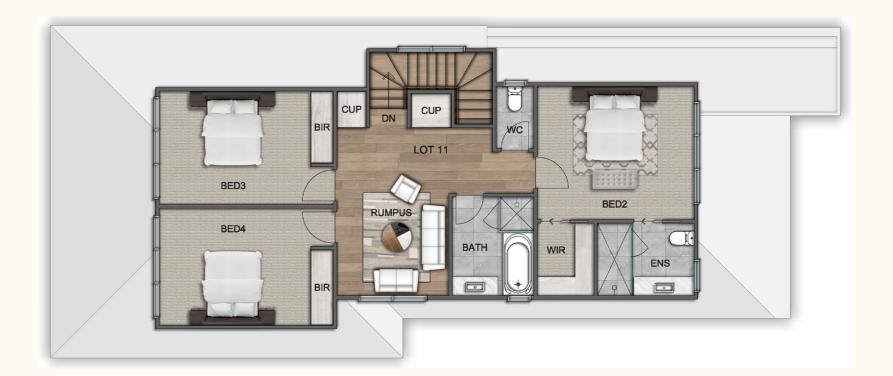

## Residence

11

26.4 SQ

Total Floor Area

| Ground Floor | 158 m²            |
|--------------|-------------------|
| First Floor  | 88 m²             |
| P.O.S        | 41 m <sup>2</sup> |
| S.P.O.S      | 129 m²            |
| Land Size    | 346 m²            |
|              | ·                 |