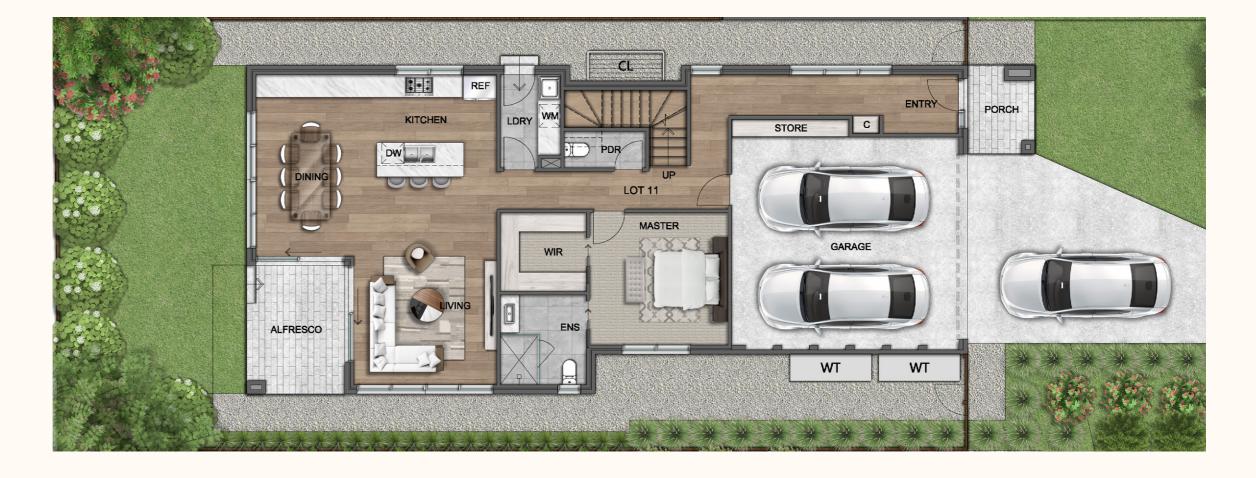

## Residence

11

26.4 SQ

Total Floor Area

| Ground Floor | 158 m²            |
|--------------|-------------------|
| First Floor  | 88 m²             |
| P.O.S        | 41 m <sup>2</sup> |
| S.P.O.S      | 129 m²            |
| Land Size    | 346 m²            |
|              | ·                 |