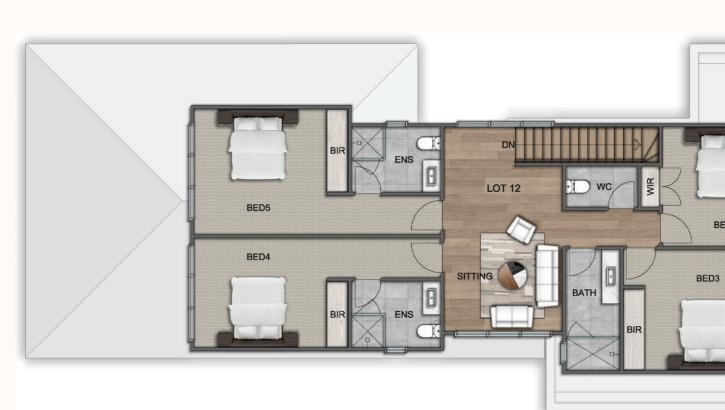

Residence

12

| Ground Floor     | 193 m <sup>2</sup> |
|------------------|--------------------|
| First Floor      | 108 m <sup>2</sup> |
| P.O.S            | 69 m <sup>2</sup>  |
| S.P.O.S          | 242 m <sup>2</sup> |
| Land Size        | 501 m <sup>2</sup> |
| Total Floor Area | 301 m <sup>2</sup> |