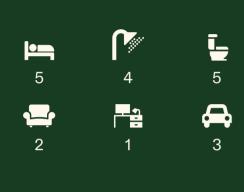

Residence

12

| Ground Floor     | 193 m <sup>2</sup> |
|------------------|--------------------|
| First Floor      | 108 m <sup>2</sup> |
| P.O.S            | 69 m <sup>2</sup>  |
| S.P.O.S          | 242 m <sup>2</sup> |
| Land Size        | 501 m <sup>2</sup> |
| Total Floor Area | 301 m <sup>2</sup> |