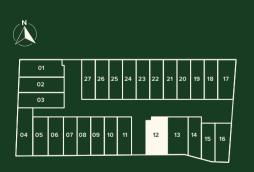

Residence

12

| Ground Floor     | 193 m <sup>2</sup> |
|------------------|--------------------|
| First Floor      | 108 m <sup>2</sup> |
| P.O.S            | 69 m <sup>2</sup>  |
| S.P.O.S          | 242 m <sup>2</sup> |
| Land Size        | 501 m <sup>2</sup> |
| Total Floor Area | 301 m <sup>2</sup> |