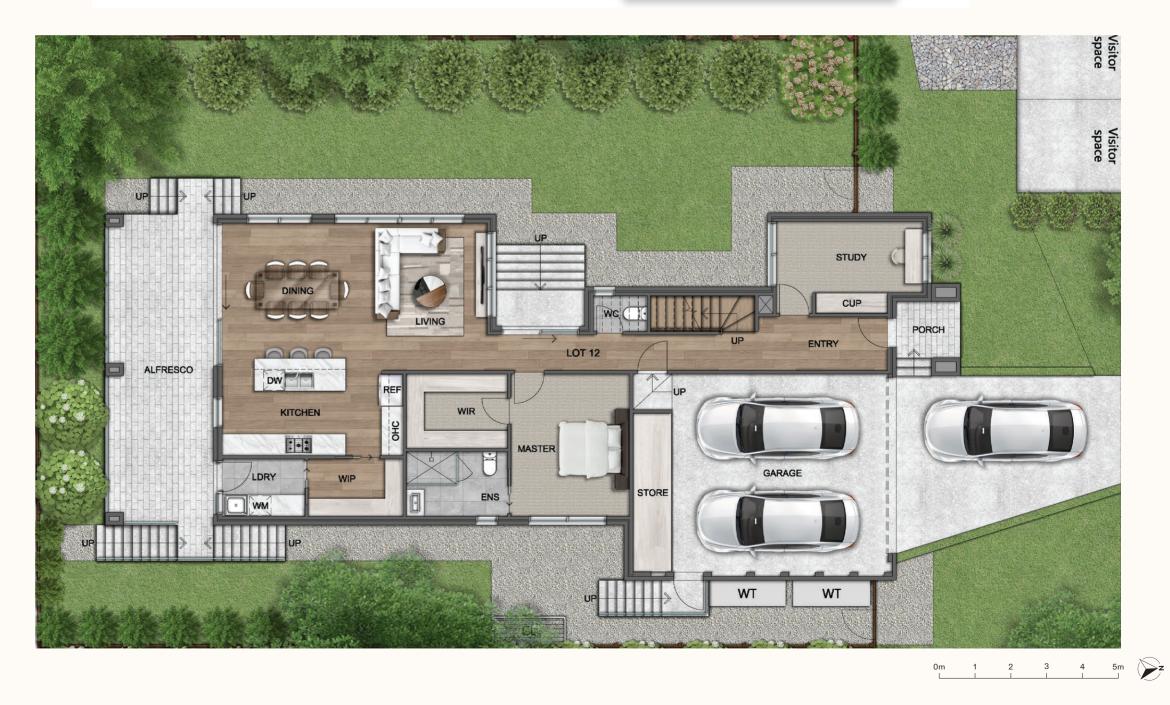

Residence

12

| Ground Floor     | 193 m <sup>2</sup> |
|------------------|--------------------|
| First Floor      | 108 m <sup>2</sup> |
| P.O.S            | 69 m <sup>2</sup>  |
| S.P.O.S          | 242 m <sup>2</sup> |
| Land Size        | 501 m <sup>2</sup> |
| Total Floor Area | 301 m <sup>2</sup> |