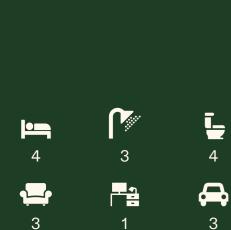

## Residence

| Ground Floor     | 205 m <sup>2</sup> |
|------------------|--------------------|
| First Floor      | 92 m <sup>2</sup>  |
| P.O.S            | 54 m <sup>2</sup>  |
| S.P.O.S          | 173 m <sup>2</sup> |
| Land Size        | 446 m <sup>2</sup> |
| Total Floor Area | 32.0 SQ            |