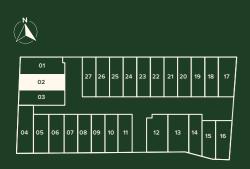

## Residence



| Ground Floor     | 205 m <sup>2</sup> |
|------------------|--------------------|
| First Floor      | 92 m <sup>2</sup>  |
| P.O.S            | 54 m <sup>2</sup>  |
| S.P.O.S          | 173 m <sup>2</sup> |
| Land Size        | 446 m <sup>2</sup> |
| Total Floor Area | 32.0 SQ            |



DISCLAIMER: This document has been produced by the developer for advertising and general information only. The developer and its project team do not guarantee, warranty or represent that the information contained within this document is correct. Any interested parties should undertake their own enquiries as to the accuracy of this document. The developer excludes unequivocally all inferred or implied terms, conditions and warranties arising out of this document and excludes all liability for loss and are subject to change without notice and should be verified by the purchaser on or prior to exchange. The information contained herein is believed to be current but is not guaranteed. Furniture is not included.

## WAVERLEY WOODS WW)









0m 1 2 3 4 5m