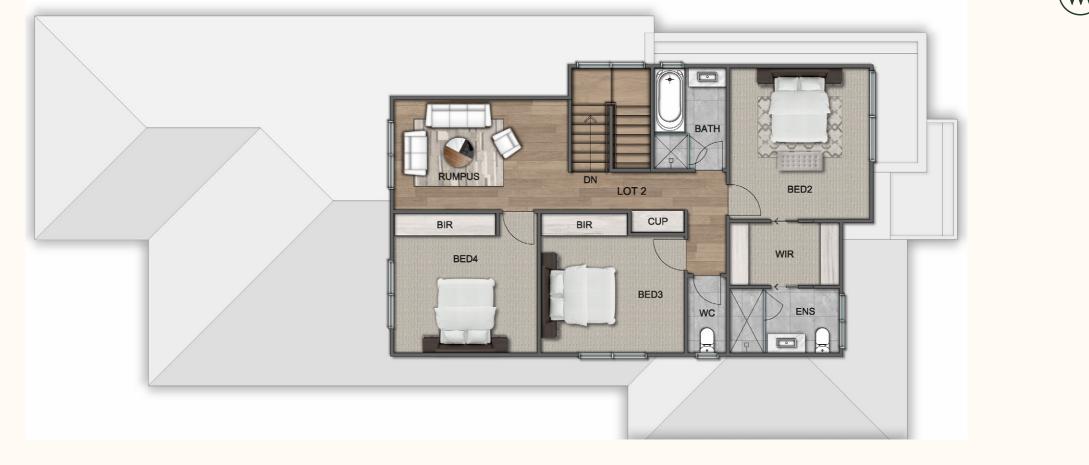

## Residence

| Ground Floor     | 205 m <sup>2</sup> |
|------------------|--------------------|
| First Floor      | 92 m <sup>2</sup>  |
| P.O.S            | 54 m <sup>2</sup>  |
| S.P.O.S          | 173 m <sup>2</sup> |
| Land Size        | 446 m <sup>2</sup> |
| Total Floor Area | 32.0 SQ            |