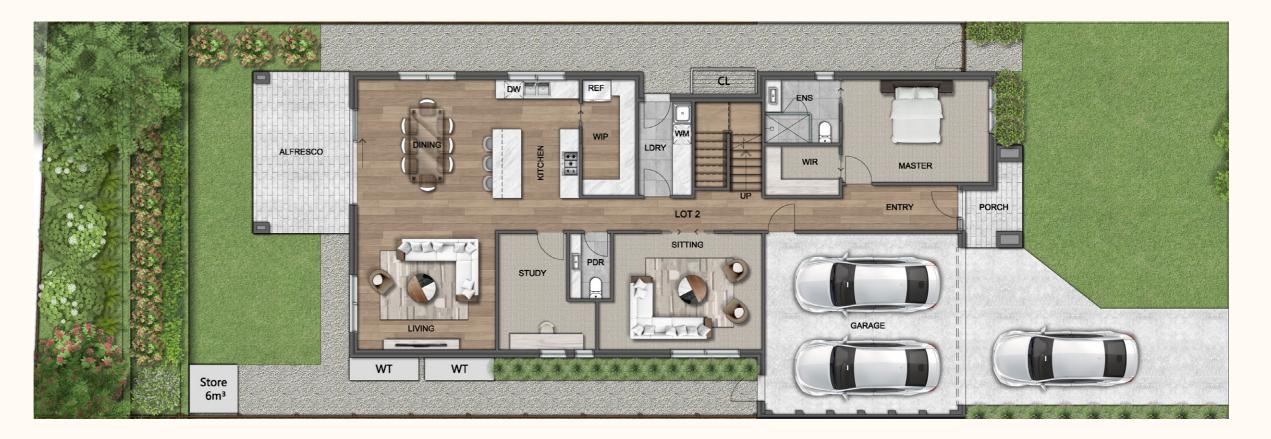

## Residence

| Ground Floor     | 205 m <sup>2</sup> |
|------------------|--------------------|
| First Floor      | 92 m <sup>2</sup>  |
| P.O.S            | 54 m <sup>2</sup>  |
| S.P.O.S          | 173 m <sup>2</sup> |
| Land Size        | 446 m <sup>2</sup> |
| Total Floor Area | 32.0 SQ            |