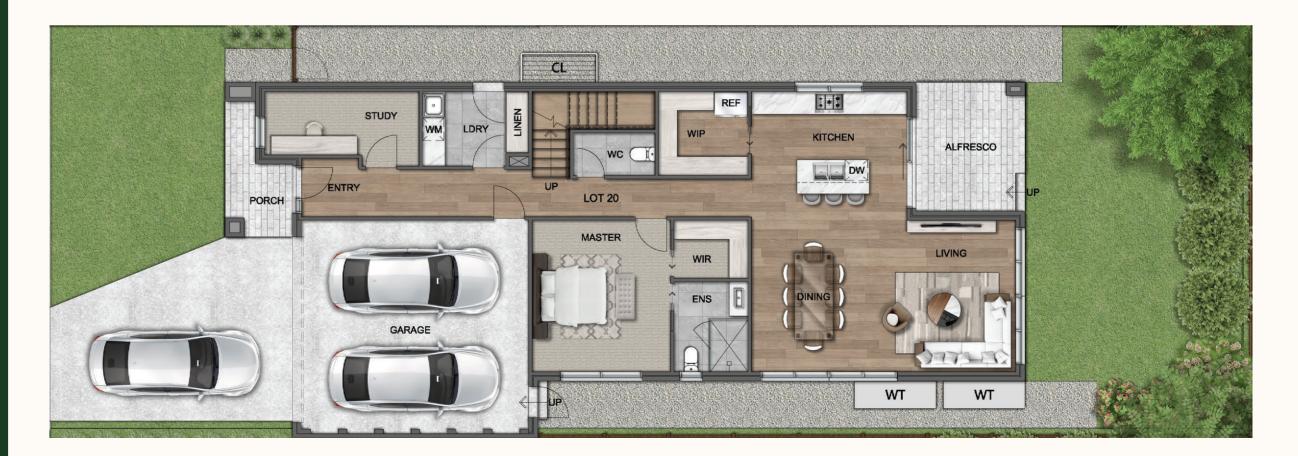

## Residence

| Ground Floor     | 177 m <sup>2</sup> |
|------------------|--------------------|
| First Floor      | 91 m <sup>2</sup>  |
| P.O.S            | 33 m²              |
| S.P.O.S          | 116 m <sup>2</sup> |
| Land Size        | 346 m²             |
| Total Floor Area | 268 m²             |