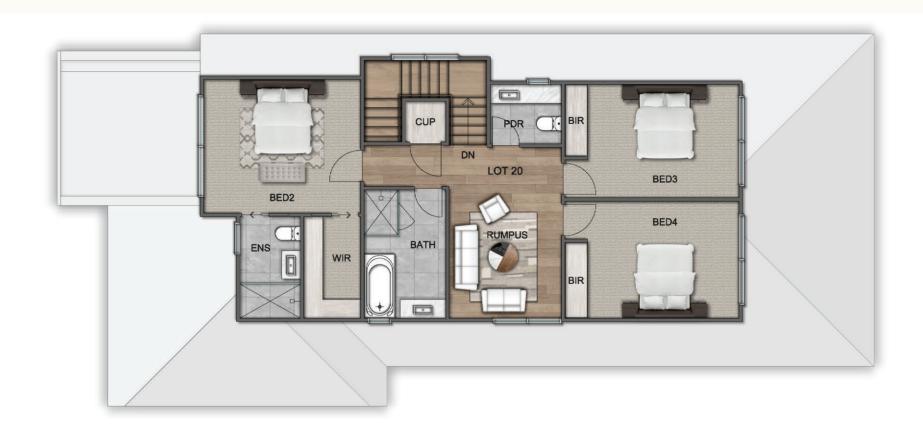

## Residence

| Ground Floor     | 177 m <sup>2</sup> |
|------------------|--------------------|
| First Floor      | 91 m <sup>2</sup>  |
| P.O.S            | 33 m²              |
| S.P.O.S          | 116 m <sup>2</sup> |
| Land Size        | 346 m²             |
| Total Floor Area | 268 m²             |