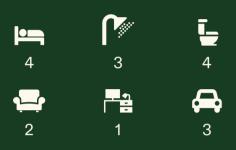

## Residence

| Ground Floor     | 177 m <sup>2</sup> |
|------------------|--------------------|
| First Floor      | 91 m <sup>2</sup>  |
| P.O.S            | 33 m²              |
| S.P.O.S          | 116 m <sup>2</sup> |
| Land Size        | 346 m²             |
| Total Floor Area | 268 m²             |