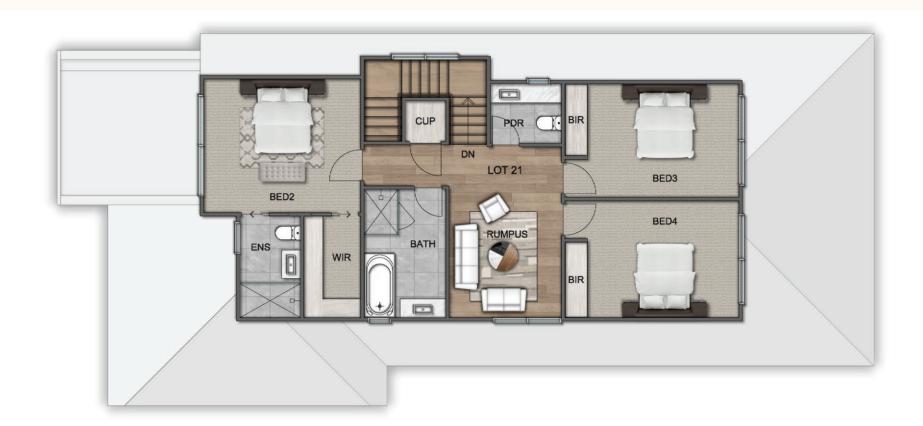

## Residence

| Ground Floor     | 177 m <sup>2</sup> |
|------------------|--------------------|
| First Floor      | 91 m²              |
| P.O.S            | 33 m²              |
| S.P.O.S          | 115 m²             |
| Land Size        | 346 m²             |
| Total Floor Area | 268 m²             |