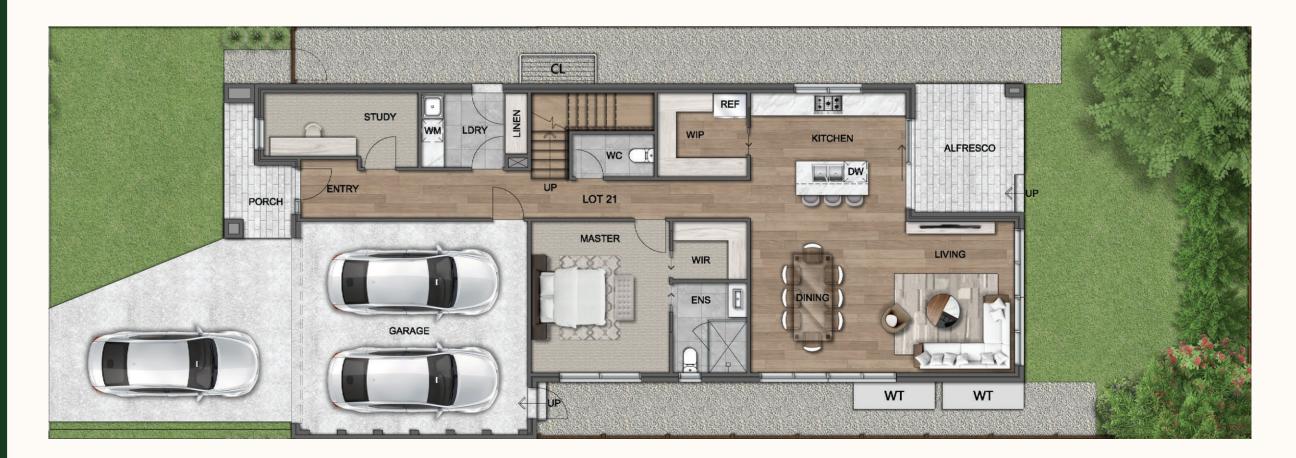

## Residence

| Ground Floor     | 177 m <sup>2</sup> |
|------------------|--------------------|
| First Floor      | 91 m²              |
| P.O.S            | 33 m²              |
| S.P.O.S          | 115 m²             |
| Land Size        | 346 m²             |
| Total Floor Area | 268 m²             |