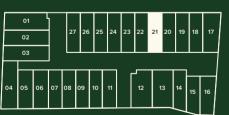

## Residence











| Ground Floor     | 177 m <sup>2</sup> |
|------------------|--------------------|
| First Floor      | 91 m²              |
| P.O.S            | 33 m²              |
| S.P.O.S          | 115 m²             |
| Land Size        | 346 m²             |
| Total Floor Area | 268 m²             |





DISCLAIMER: This document has been produced by the developer for advertising and general information only. The developer and its project team do not guarantee, warranty or represent that the information contained within this document is correct. Any interested parties should undertake their own enquiries as to the accuracy of this document. The developer excludes unequivocally all inferred or implied terms, conditions and warranties arising out of this document and excludes all liability for loss and are subject to change without notice and should be verified by the purchaser on or prior to exchange. The information contained herein is believed to be current but is not guaranteed. Furniture is not included.











WaverleyWoods\_Fplans\_FA01C.indd 83-84 12/2/2025 11:27 am