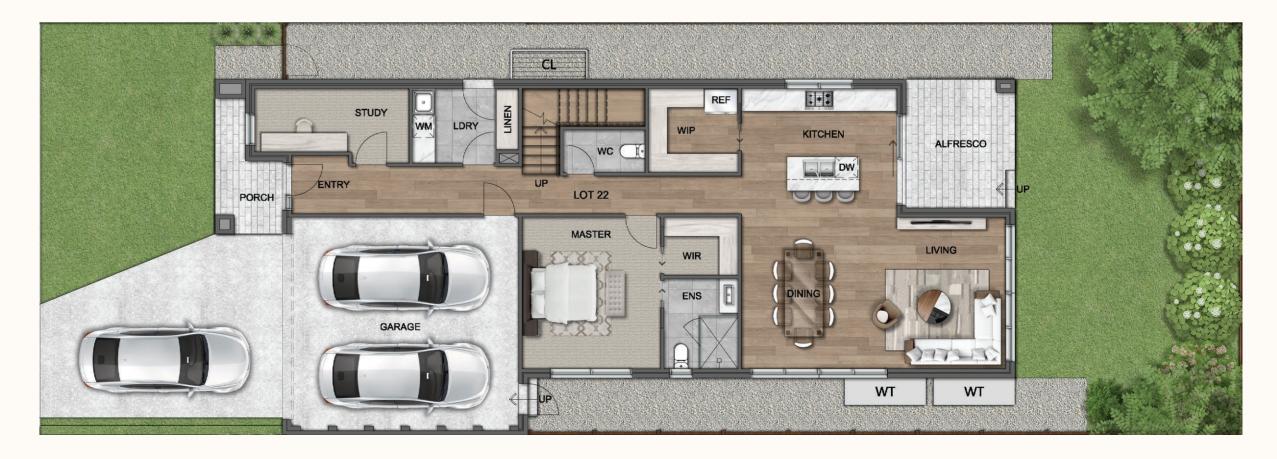

## Residence

22

| Ground Floor     | 177 m <sup>2</sup> |
|------------------|--------------------|
| First Floor      | 91 m²              |
| P.O.S            | 33 m²              |
| S.P.O.S          | 116 m²             |
| Land Size        | 346 m²             |
| Total Floor Area | 268 m²             |

0m 1 2 3 4 5m