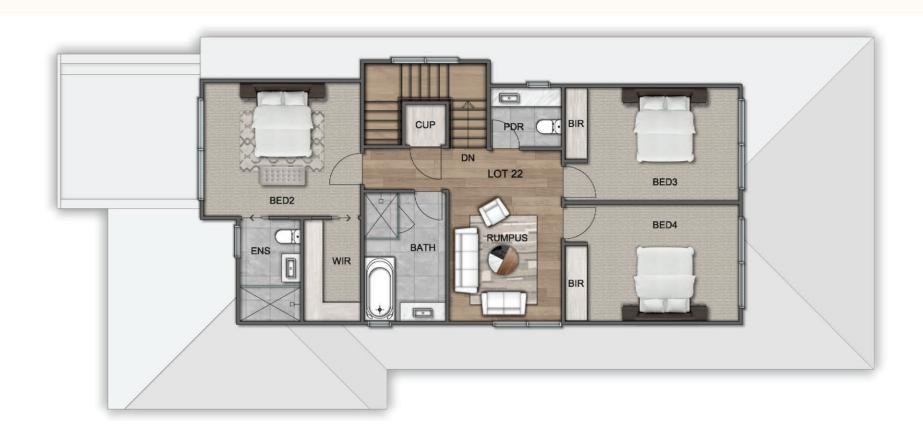

## Residence

22

| Ground Floor     | 177 m <sup>2</sup> |
|------------------|--------------------|
| First Floor      | 91 m²              |
| P.O.S            | 33 m²              |
| S.P.O.S          | 116 m²             |
| Land Size        | 346 m²             |
| Total Floor Area | 268 m²             |

0m 1 2 3 4 5m