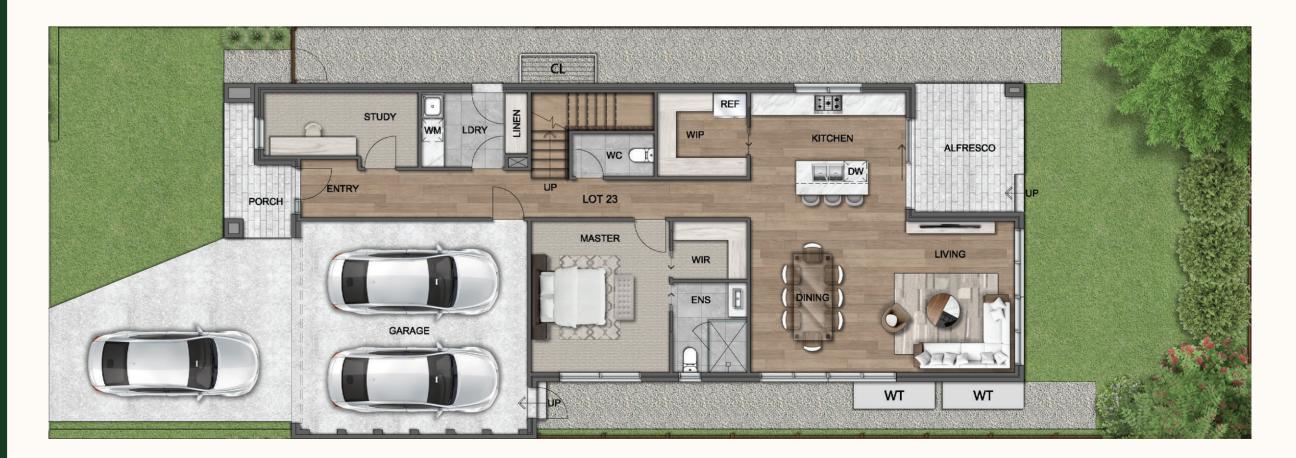

## Residence

## 23

| Ground Floor     | 177 m <sup>2</sup> |
|------------------|--------------------|
| First Floor      | 91 m²              |
| P.O.S            | 33 m²              |
| S.P.O.S          | 116 m²             |
| Land Size        | 346 m²             |
| Total Floor Area | 268 m²             |