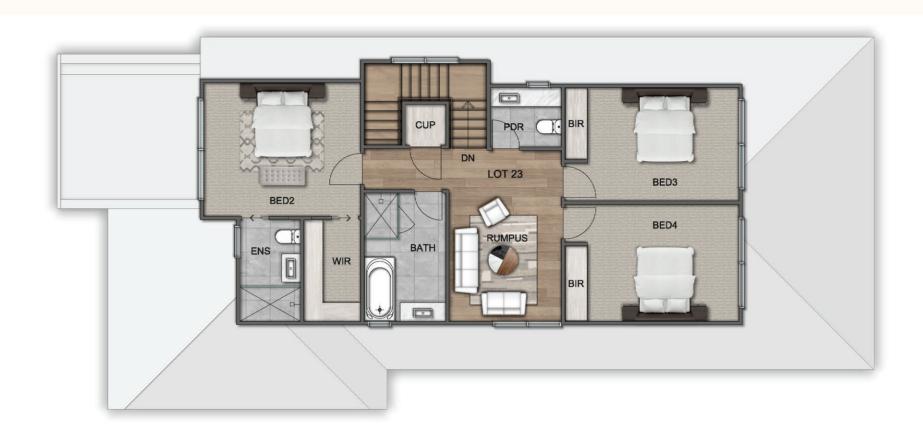

## Residence

## 23

| Ground Floor     | 177 m <sup>2</sup> |
|------------------|--------------------|
| First Floor      | 91 m²              |
| P.O.S            | 33 m²              |
| S.P.O.S          | 116 m²             |
| Land Size        | 346 m²             |
| Total Floor Area | 268 m²             |