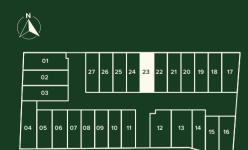

## Residence

## 23

| Ground Floor     | 177 m <sup>2</sup> |
|------------------|--------------------|
| First Floor      | 91 m²              |
| P.O.S            | 33 m²              |
| S.P.O.S          | 116 m²             |
| Land Size        | 346 m²             |
| Total Floor Area | 268 m²             |