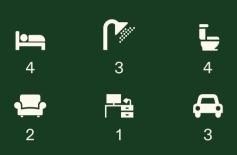

## 23

| Ground Floor     | 177 m <sup>2</sup> |
|------------------|--------------------|
| First Floor      | 91 m²              |
| P.O.S            | 33 m²              |
| S.P.O.S          | 116 m²             |
| Land Size        | 346 m²             |
| Total Floor Area | 268 m²             |