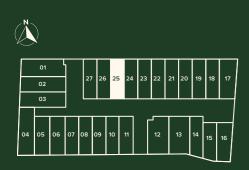

Residence





| Ground Floor     | 177 m <sup>2</sup> |
|------------------|--------------------|
| First Floor      | 91 m <sup>2</sup>  |
| P.O.S            | 33 m <sup>2</sup>  |
| S.P.O.S          | 116 m <sup>2</sup> |
| Land Size        | 346 m <sup>2</sup> |
| Total Floor Area | 28.8 SQ            |



DISCLAIMER: This document has been produced by the developer for advertising and general information only. The developer and its project team do not guarantee, warranty or represent that the information contained within this document is correct. Any the information contained within this document is correct. Any interested parties should undertake their own enquiries as to the accuracy of this document. The developer excludes unequivocally all inferred or implied terms, conditions and warranties arising out of this document and excludes all liability for loss and are subject to change without notice and should be verified by the purchaser on or prior to exchange. The information contained herein is believed to be current but is not guaranteed. Furniture is not included.