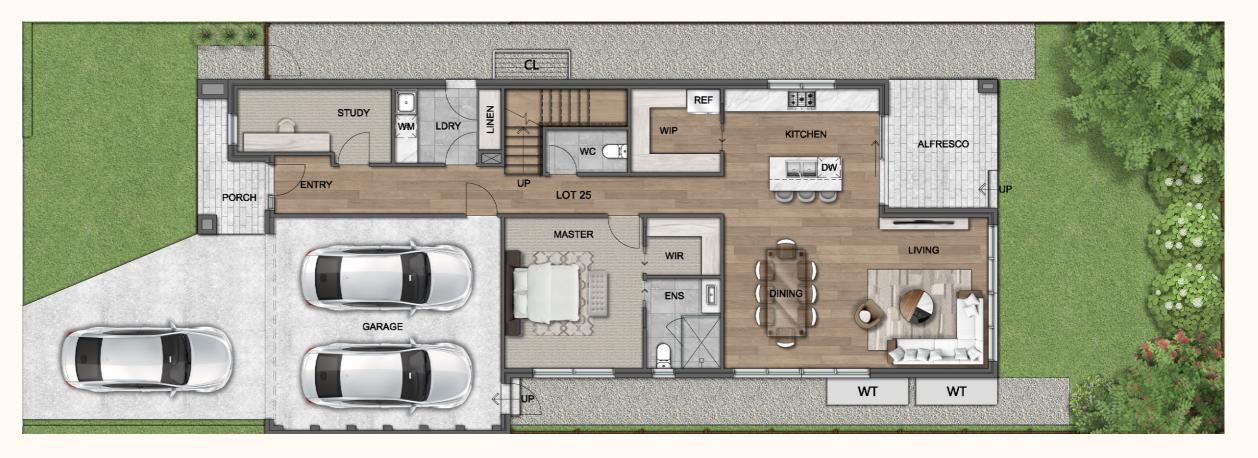

Residence

| Ground Floor     | 177 m <sup>2</sup> |
|------------------|--------------------|
| First Floor      | 91 m <sup>2</sup>  |
| P.O.S            | 33 m <sup>2</sup>  |
| S.P.O.S          | 116 m <sup>2</sup> |
| Land Size        | 346 m <sup>2</sup> |
| Total Floor Area | 28.8 SQ            |