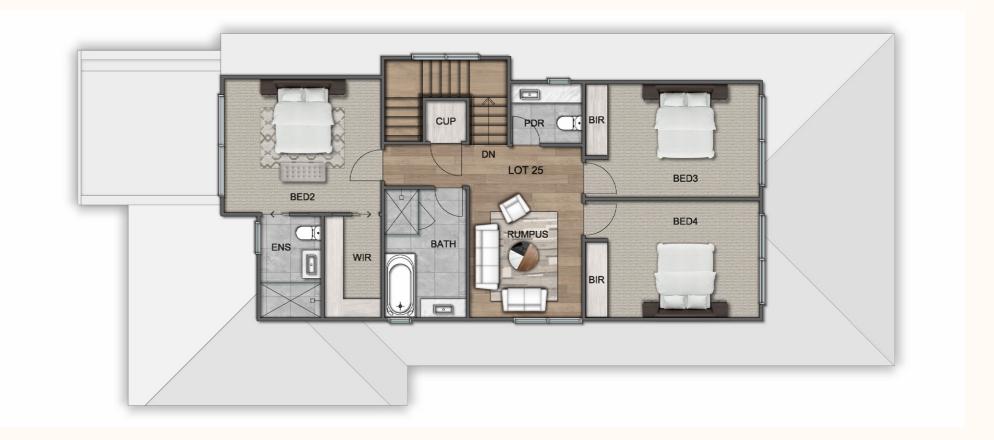

Residence

| Ground Floor     | 177 m <sup>2</sup> |
|------------------|--------------------|
| First Floor      | 91 m <sup>2</sup>  |
| P.O.S            | 33 m <sup>2</sup>  |
| S.P.O.S          | 116 m <sup>2</sup> |
| Land Size        | 346 m <sup>2</sup> |
| Total Floor Area | 28.8 SQ            |