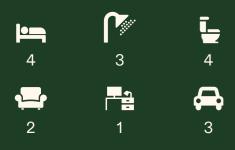

## Residence

| Ground Floor     | 177 m²            |
|------------------|-------------------|
| First Floor      | 91 m <sup>2</sup> |
| P.O.S            | 33 m²             |
| S.P.O.S          | 115 m²            |
| Land Size        | 345 m²            |
| Total Floor Area | 28.8 SQ           |