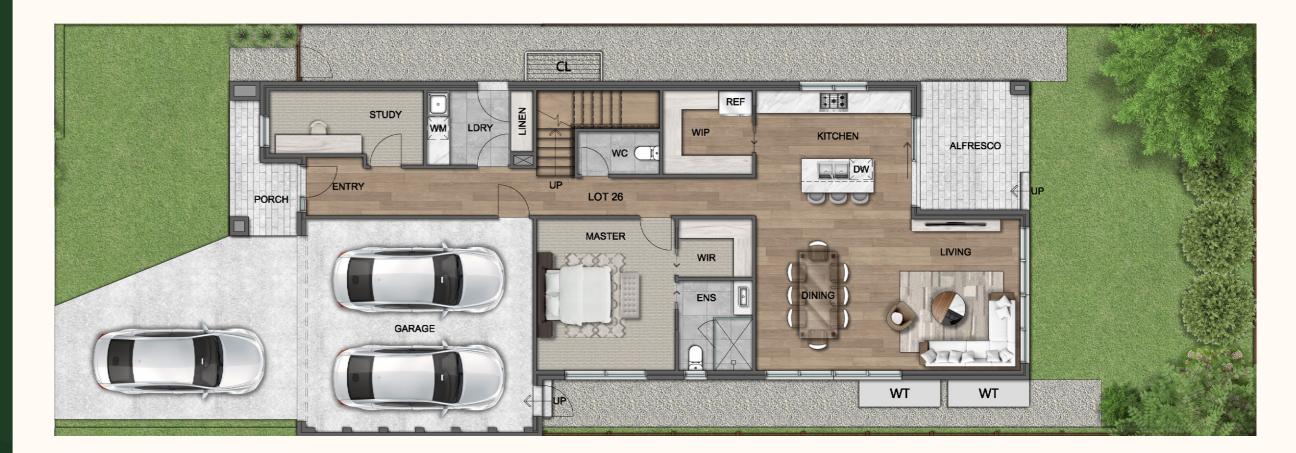

## Residence

| Ground Floor     | 177 m²            |
|------------------|-------------------|
| First Floor      | 91 m <sup>2</sup> |
| P.O.S            | 33 m²             |
| S.P.O.S          | 115 m²            |
| Land Size        | 345 m²            |
| Total Floor Area | 28.8 SQ           |