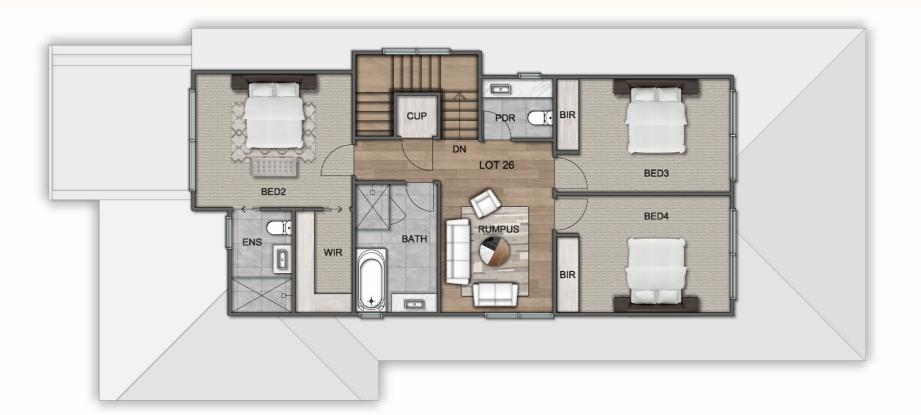

## Residence

| Ground Floor     | 177 m²            |
|------------------|-------------------|
| First Floor      | 91 m <sup>2</sup> |
| P.O.S            | 33 m²             |
| S.P.O.S          | 115 m²            |
| Land Size        | 345 m²            |
| Total Floor Area | 28.8 SQ           |