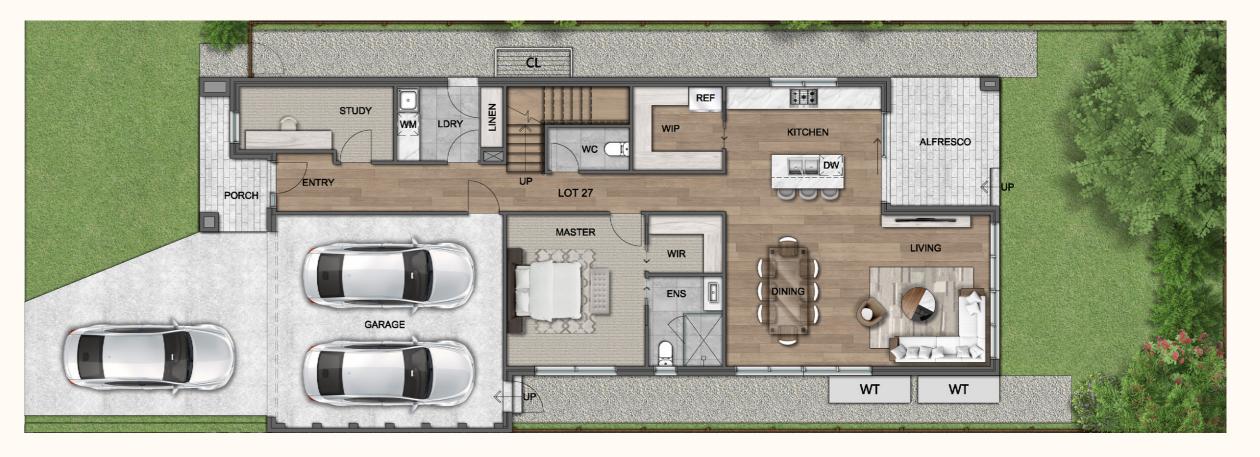

Residence

| Ground Floor     | <b>178</b> m <sup>2</sup> |
|------------------|---------------------------|
| First Floor      | 91 m <sup>2</sup>         |
| P.O.S            | 32 m <sup>2</sup>         |
| S.P.O.S          | <b>117</b> m <sup>2</sup> |
| Land Size        | 346 m <sup>2</sup>        |
| Total Floor Area | 29.0 SQ                   |