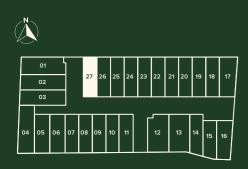

Residence



| Ground Floor     | <b>178</b> m <sup>2</sup> |
|------------------|---------------------------|
| First Floor      | 91 m <sup>2</sup>         |
| P.O.S            | 32 m <sup>2</sup>         |
| S.P.O.S          | <b>117</b> m <sup>2</sup> |
| Land Size        | 346 m <sup>2</sup>        |
| Total Floor Area | 29.0 SQ                   |



DISCLAIMER: This document has been produced by the developer for advertising and general information only. The developer and its project team do not guarantee, warranty or represent that the information contained within this document is correct. Any interested parties should undertake their own enquiries as to the accuracy of this document. The developer excludes unequivocally all inferred or implied terms, conditions and warranties arising out of this document and excludes all liability for loss and are subject to change without notice and should be verified by the purchaser on or prior to exchange. The information contained herein is believed to be current but is not guaranteed. Furniture is not included.

WAVERLEY WOODS