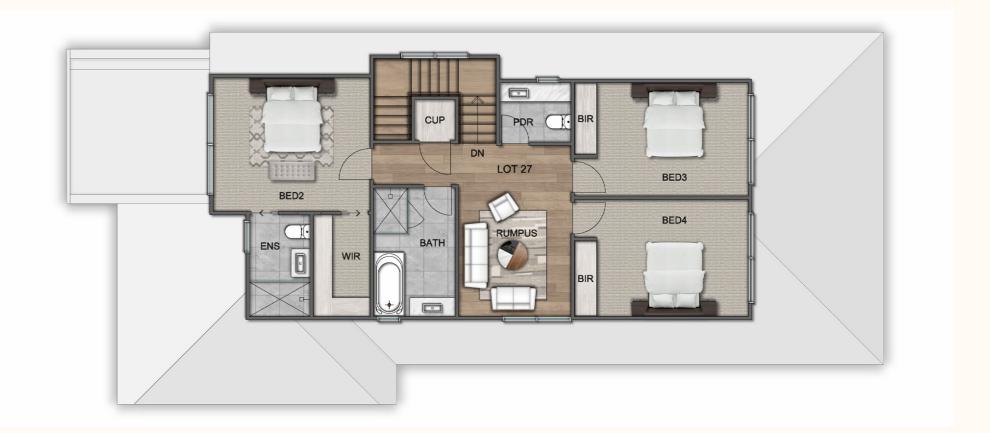

Residence

| Ground Floor     | <b>178</b> m <sup>2</sup> |
|------------------|---------------------------|
| First Floor      | 91 m <sup>2</sup>         |
| P.O.S            | 32 m <sup>2</sup>         |
| S.P.O.S          | <b>117</b> m <sup>2</sup> |
| Land Size        | 346 m <sup>2</sup>        |
| Total Floor Area | 29.0 SQ                   |