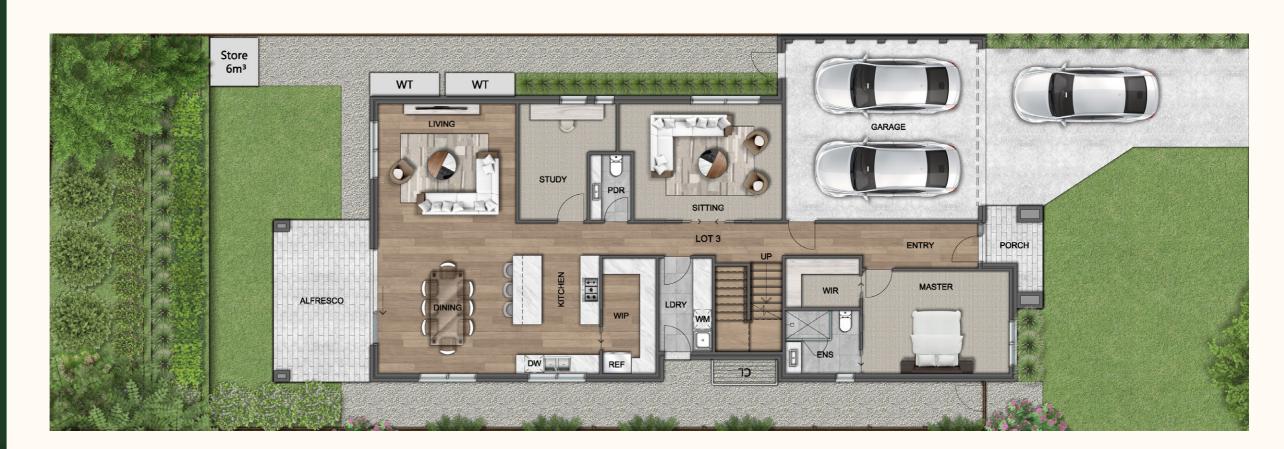

## Residence

| Ground Floor     | 205 m²  |
|------------------|---------|
| First Floor      | 92 m²   |
| P.O.S            | 53 m²   |
| S.P.O.S          | 179 m²  |
| Land Size        | 452 m²  |
| Total Floor Area | 32.0 SQ |