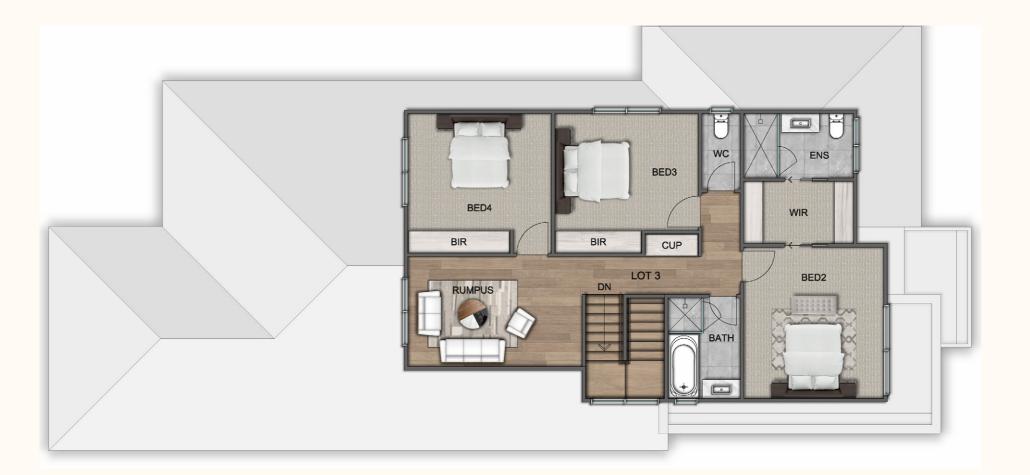

## Residence

| Ground Floor     | 205 m²  |
|------------------|---------|
| First Floor      | 92 m²   |
| P.O.S            | 53 m²   |
| S.P.O.S          | 179 m²  |
| Land Size        | 452 m²  |
| Total Floor Area | 32.0 SQ |

1 2 3 4 5m