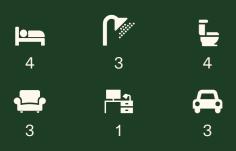

## Residence

| Ground Floor     | 205 m²  |
|------------------|---------|
| First Floor      | 92 m²   |
| P.O.S            | 53 m²   |
| S.P.O.S          | 179 m²  |
| Land Size        | 452 m²  |
| Total Floor Area | 32.0 SQ |