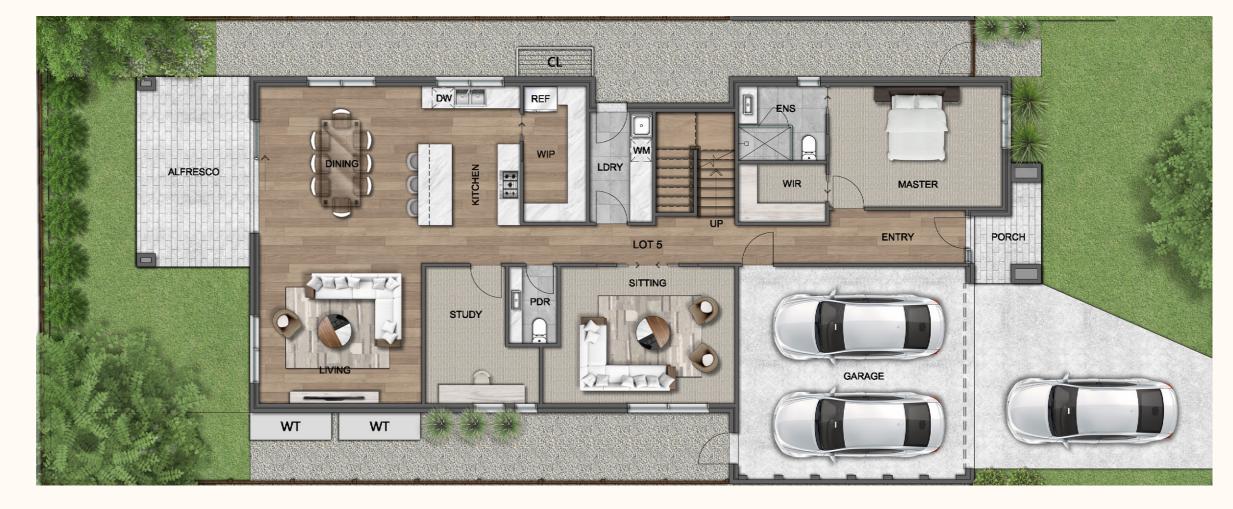

## Residence

| Ground Floor     | 205 m <sup>2</sup> |
|------------------|--------------------|
| First Floor      | 92 m²              |
| P.O.S            | 42 m²              |
| S.P.O.S          | 123 m²             |
| Land Size        | 380 m²             |
| Total Floor Area | 32.0 SQ            |