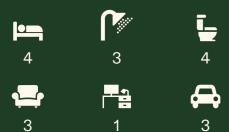

## Residence

| Ground Floor     | 205 m <sup>2</sup> |
|------------------|--------------------|
| First Floor      | 92 m²              |
| P.O.S            | 42 m²              |
| S.P.O.S          | 123 m²             |
| Land Size        | 380 m²             |
| Total Floor Area | 32.0 SQ            |