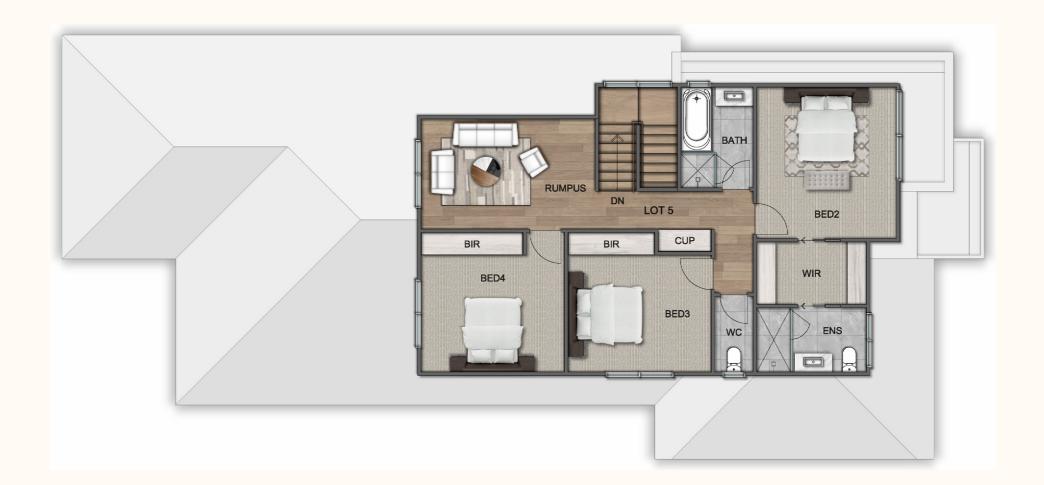

## Residence

| Ground Floor     | 205 m <sup>2</sup> |
|------------------|--------------------|
| First Floor      | 92 m²              |
| P.O.S            | 42 m²              |
| S.P.O.S          | 123 m²             |
| Land Size        | 380 m²             |
| Total Floor Area | 32.0 SQ            |