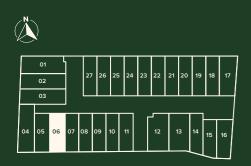

## Residence

| Ground Floor     | 209 m <sup>2</sup> |
|------------------|--------------------|
| First Floor      | 92 m <sup>2</sup>  |
| P.O.S            | 42 m <sup>2</sup>  |
| S.P.O.S          | 122 m <sup>2</sup> |
| Land Size        | 379 m <sup>2</sup> |
| Total Floor Area | 32.4 SQ            |