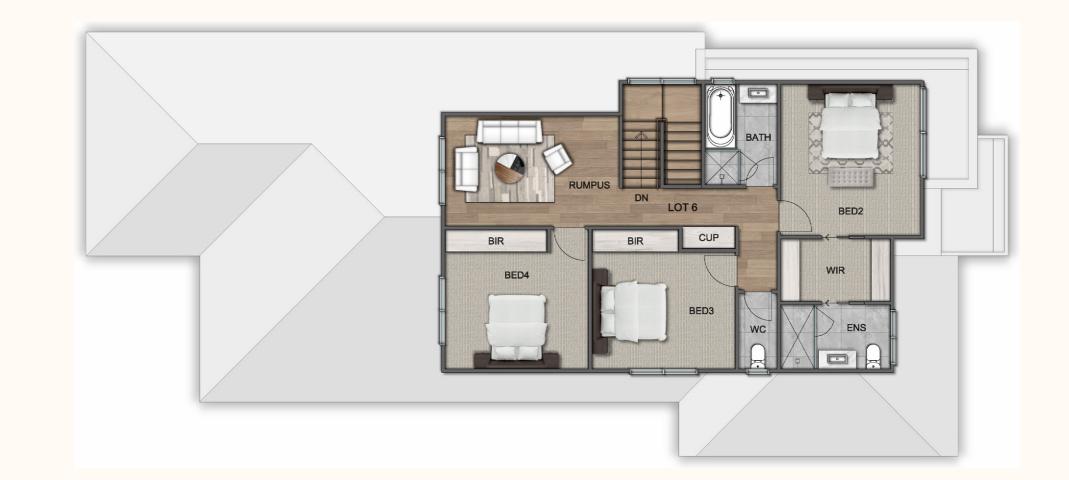

## Residence

| Ground Floor     | 209 m <sup>2</sup> |
|------------------|--------------------|
| First Floor      | 92 m <sup>2</sup>  |
| P.O.S            | 42 m <sup>2</sup>  |
| S.P.O.S          | 122 m <sup>2</sup> |
| Land Size        | 379 m <sup>2</sup> |
| Total Floor Area | 32.4 SQ            |