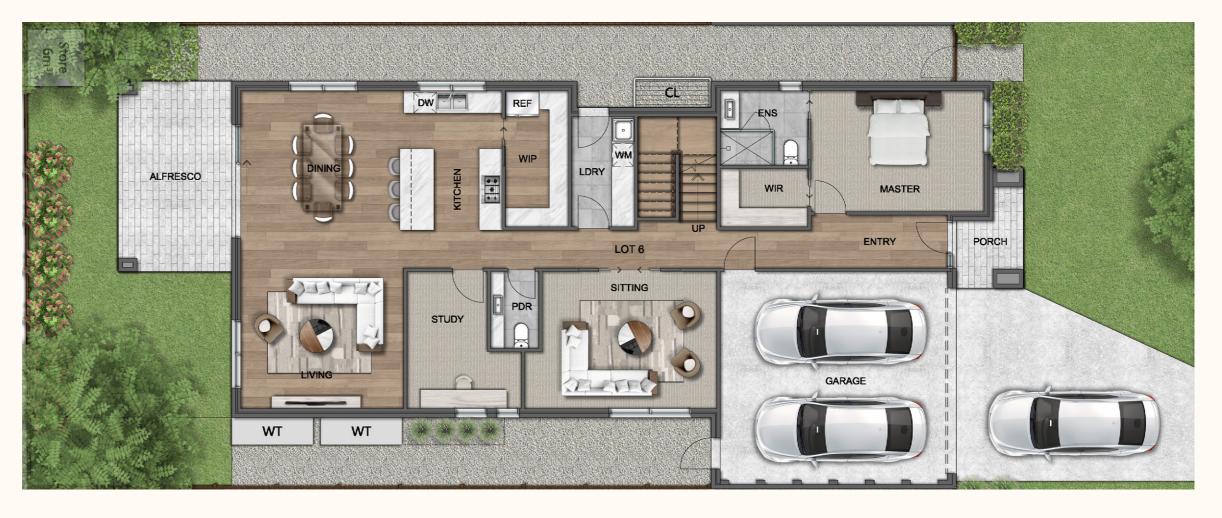

## Residence

| Ground Floor     | 209 m <sup>2</sup> |
|------------------|--------------------|
| First Floor      | 92 m <sup>2</sup>  |
| P.O.S            | 42 m <sup>2</sup>  |
| S.P.O.S          | 122 m <sup>2</sup> |
| Land Size        | 379 m <sup>2</sup> |
| Total Floor Area | 32.4 SQ            |