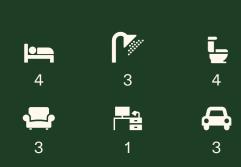

## Residence

| Ground Floor     | 209 m <sup>2</sup> |
|------------------|--------------------|
| First Floor      | 92 m <sup>2</sup>  |
| P.O.S            | 42 m <sup>2</sup>  |
| S.P.O.S          | 122 m <sup>2</sup> |
| Land Size        | 379 m <sup>2</sup> |
| Total Floor Area | 32.4 SQ            |