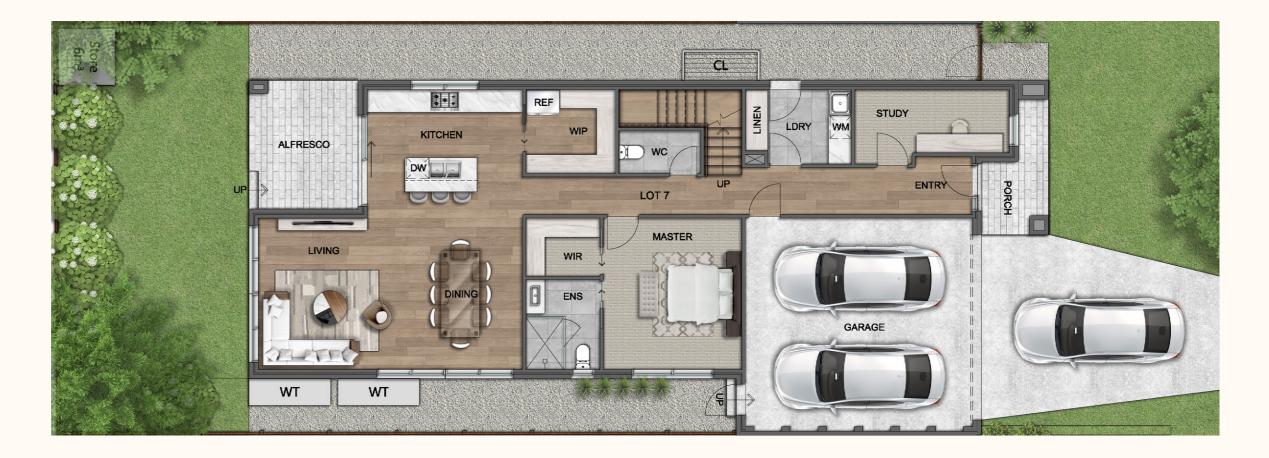

Residence

| Ground Floor     | 169 m <sup>2</sup> |
|------------------|--------------------|
| First Floor      | 91 m <sup>2</sup>  |
| P.O.S            | 31 m <sup>2</sup>  |
| S.P.O.S          | 114 m <sup>2</sup> |
| Land Size        | 335 m <sup>2</sup> |
| Total Floor Area | 28.0 SQ            |