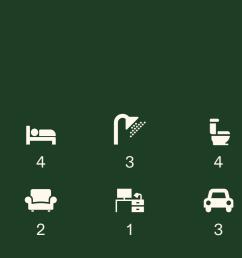

Residence

| Ground Floor     | 169 m <sup>2</sup> |
|------------------|--------------------|
| First Floor      | 91 m <sup>2</sup>  |
| P.O.S            | 31 m <sup>2</sup>  |
| S.P.O.S          | 114 m <sup>2</sup> |
| Land Size        | 335 m <sup>2</sup> |
| Total Floor Area | 28.0 SQ            |