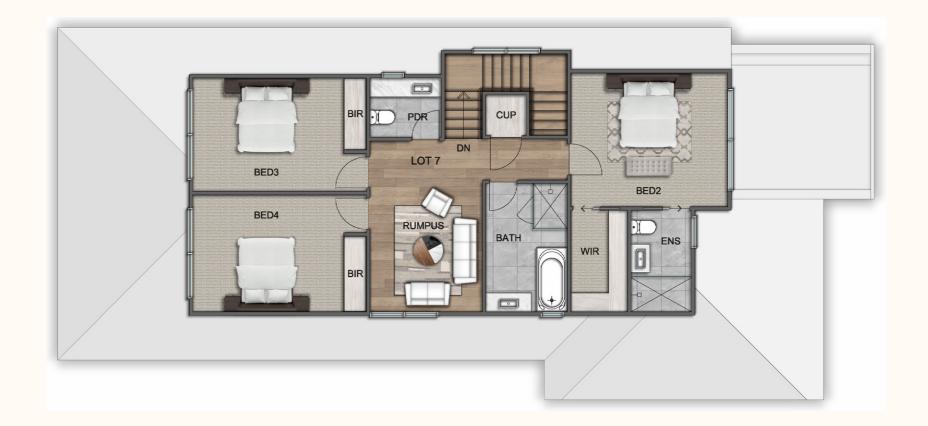

Residence

| Ground Floor     | 169 m <sup>2</sup> |
|------------------|--------------------|
| First Floor      | 91 m <sup>2</sup>  |
| P.O.S            | 31 m <sup>2</sup>  |
| S.P.O.S          | 114 m <sup>2</sup> |
| Land Size        | 335 m <sup>2</sup> |
| Total Floor Area | 28.0 SQ            |