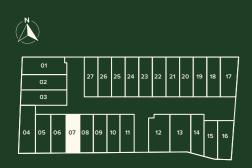

Residence



| Ground Floor     | 169 m <sup>2</sup> |
|------------------|--------------------|
| First Floor      | 91 m <sup>2</sup>  |
| P.O.S            | 31 m <sup>2</sup>  |
| S.P.O.S          | 114 m <sup>2</sup> |
| Land Size        | 335 m <sup>2</sup> |
| Total Floor Area | 28.0 SQ            |



DISCLAIMER: This document has been produced by the developer for advertising and general information only. The developer and its project team do not guarantee, warranty or represent that the information contained within this document is correct. Any interested parties should undertake their own enquiries as to the accuracy of this document. The developer excludes unequivocally all inferred or implied terms, conditions and warranties arising out of this document and excludes all liability for loss and are subject to change without notice and should be verified by the purchaser on or prior to exchange. The information contained herein is believed to be current but is not guaranteed. Furniture is not included.