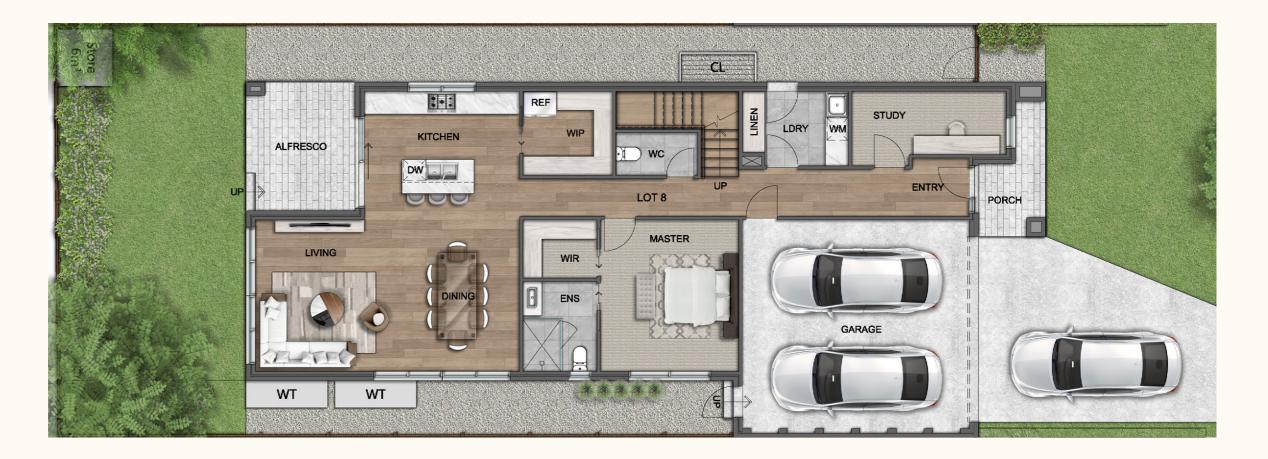

## Residence

| Ground Floor     | 169 m <sup>2</sup> |
|------------------|--------------------|
| First Floor      | 91 m <sup>2</sup>  |
| P.O.S            | 32 m <sup>2</sup>  |
| S.P.O.S          | 113 m <sup>2</sup> |
| Land Size        | 334 m <sup>2</sup> |
| Total Floor Area | 28.0 SQ            |