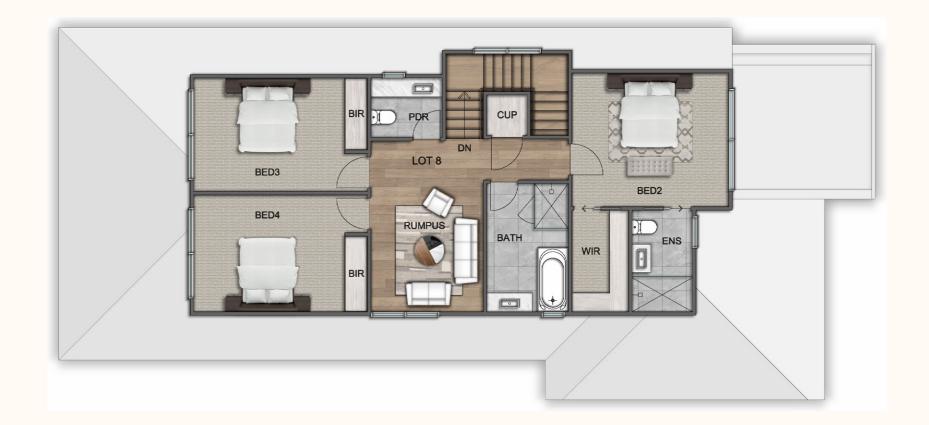

## Residence

| Ground Floor     | 169 m <sup>2</sup> |
|------------------|--------------------|
| First Floor      | 91 m <sup>2</sup>  |
| P.O.S            | 32 m <sup>2</sup>  |
| S.P.O.S          | 113 m <sup>2</sup> |
| Land Size        | 334 m <sup>2</sup> |
| Total Floor Area | 28.0 SQ            |