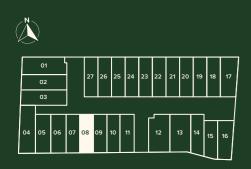

## Residence



| Ground Floor     | 169 m <sup>2</sup> |
|------------------|--------------------|
| First Floor      | 91 m <sup>2</sup>  |
| P.O.S            | 32 m <sup>2</sup>  |
| S.P.O.S          | 113 m <sup>2</sup> |
| Land Size        | 334 m <sup>2</sup> |
| Total Floor Area | 28.0 SQ            |



DISCLAIMER: This document has been produced by the developer for advertising and general information only. The developer and its project team do not guarantee, warranty or represent that the information contained within this document is correct. Any interested parties should undertake their own enquiries as to the accuracy of this document. The developer excludes unequivocally all inferred or implied terms, conditions and warranties arising out of this document and excludes all liability for loss and are subject to change without notice and should be verified by the purchaser on or prior to exchange. The information contained herein is believed to be current but is not guaranteed. Furniture is not included.

WAVERLEY WOODS