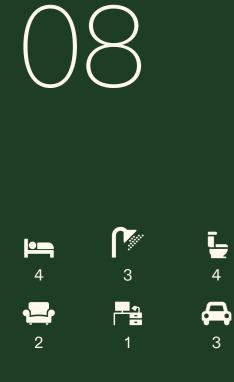

## Residence

| Ground Floor     | 169 m <sup>2</sup> |
|------------------|--------------------|
| First Floor      | 91 m <sup>2</sup>  |
| P.O.S            | 32 m <sup>2</sup>  |
| S.P.O.S          | 113 m <sup>2</sup> |
| Land Size        | 334 m <sup>2</sup> |
| Total Floor Area | 28.0 SQ            |