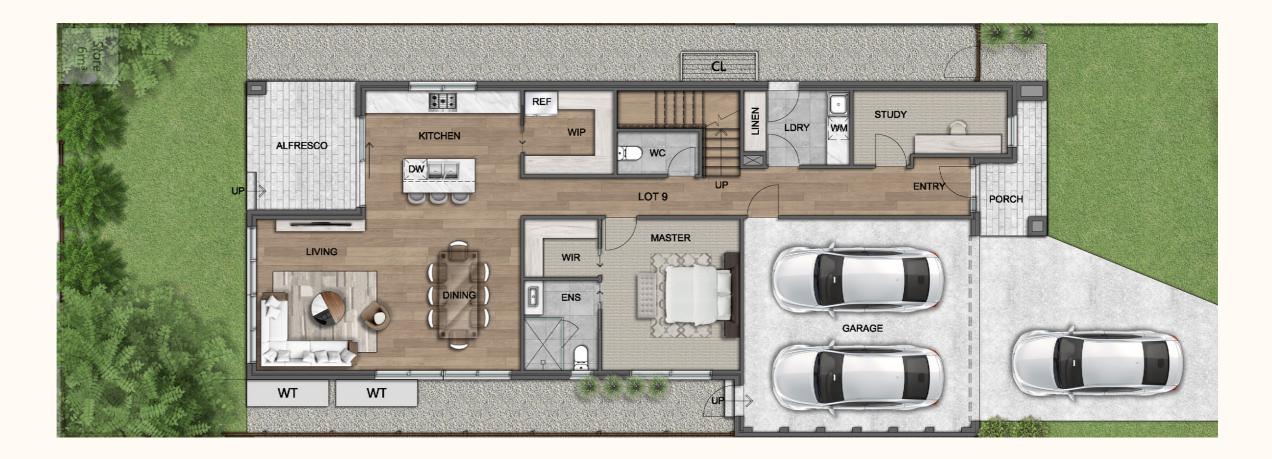

## Residence

| Ground Floor     | 169 m²  |
|------------------|---------|
| First Floor      | 92 m²   |
| P.O.S            | 32 m²   |
| S.P.O.S          | 113 m²  |
| Land Size        | 333 m²  |
| Total Floor Area | 28.1 SQ |