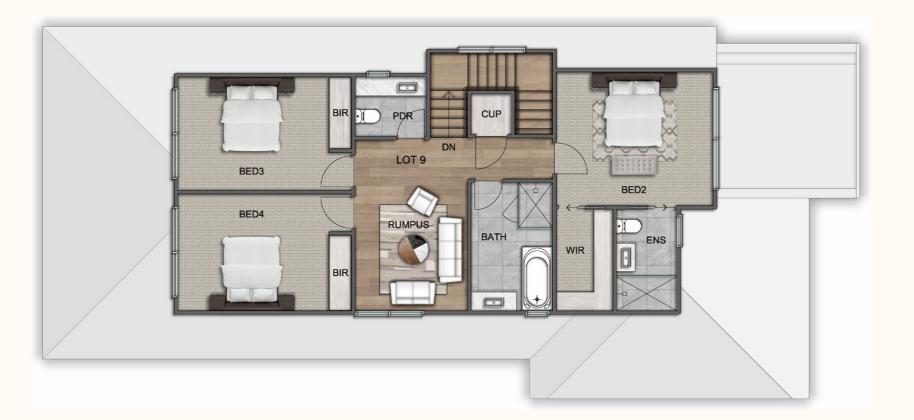

## Residence

| Ground Floor     | 169 m²  |
|------------------|---------|
| First Floor      | 92 m²   |
| P.O.S            | 32 m²   |
| S.P.O.S          | 113 m²  |
| Land Size        | 333 m²  |
| Total Floor Area | 28.1 SQ |