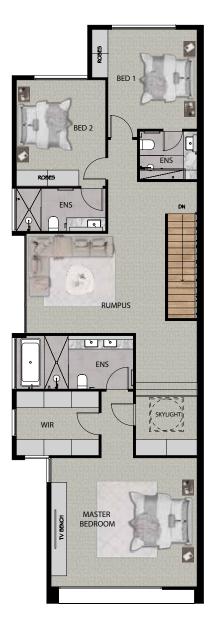

## 36 OUTLOOK DRIVE, DONCASTER UNIT 1

**FIRST FLOOR** 

## AREA ANALYSIS

| LIVING (GROUND FLR): | 142.5 sqm |
|----------------------|-----------|
| FIRST FLOOR:         | 133.4 sqm |
| GARAGE:              | 36.5 sqm  |
| POS 1:               | 125.0 sqm |
| SPOS 2:              | 62.0 sqm  |
| TOTAL AREA:          | 499.4 sqm |