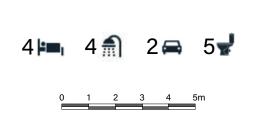

## AREA ANALYSIS

| LIVING (GROUND FLR): | 142.5 sqm |
|----------------------|-----------|
| FIRST FLOOR:         | 133.4 sqm |
| GARAGE:              | 36.5 sqm  |
| POS 1:               | 125.0 sqm |
| SPOS 2:              | 62.0 sqm  |
| TOTAL AREA:          | 499.4 sqm |