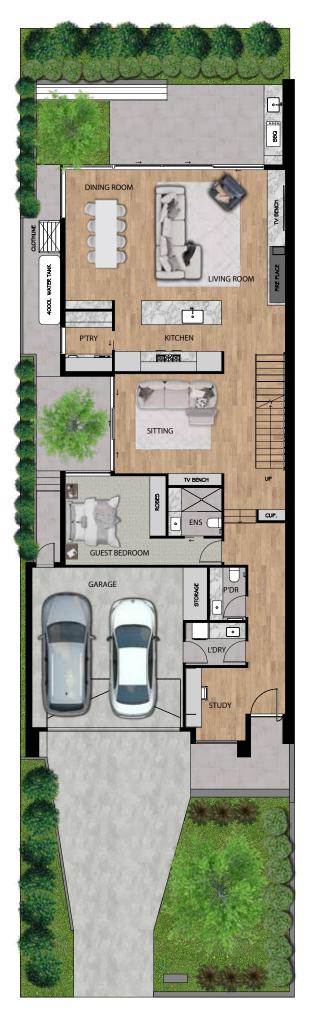

## 36 OUTLOOK DRIVE, DONCASTER UNIT 1

**FIRST FLOOR** 

## AREA ANALYSIS

| LIVING (GROUND FLR): | 142.5 sqm |
|----------------------|-----------|
| FIRST FLOOR:         | 133.4 sqm |
| GARAGE:              | 36.5 sqm  |
| POS 1:               | 125.0 sqm |
| SPOS 2:              | 62.0 sqm  |
| TOTAL AREA:          | 499.4 sqm |