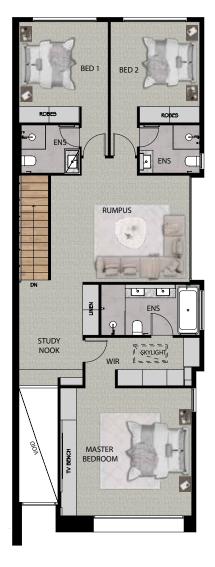

# MYM SITTING **GUEST BEDROOM** GARAGE

#### **GROUND FLOOR**

## 4⊨, 4 € 2 € 5 €

## 36 OUTLOOK DRIVE, DONCASTER UNIT 2



**FIRST FLOOR** 



### **AREA ANALYSIS**

| LIVING (GROUND FLR): | 136.8 sqm |
|----------------------|-----------|
| FIRST FLOOR:         | 126.6 sqm |
| GARAGE:              | 36.5 sqm  |
| POS 1:               | 129.0 sqm |
| SPOS 2:              | 63.0 sqm  |
| TOTAL AREA:          | 491.9 sam |

**DISCLAIMER:** This document has been produced by the developer for advertising and general information only. The developer and its project team do not guarantee, warranty or represent that the information contained within this document is correct. Any interested parties should undertake their own enquiries as to the accuracy of this document. The developer excludes unequivocally all inferred or implied terms, conditions and warranties arising out of this document and excludes all liabilit