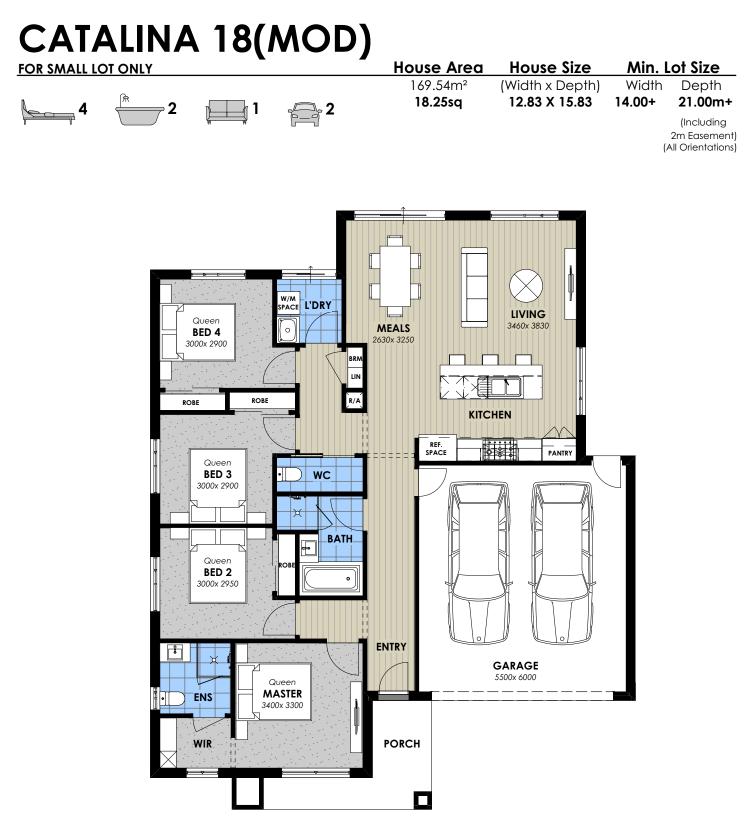

## **Ground Floor**

| FLOOR AREAS |                       |
|-------------|-----------------------|
| 1. HOUSE    | 125.82                |
| 2. GARAGE   | 36.08                 |
| 3. PORCH    | 7.64                  |
|             | 169.54 m <sup>2</sup> |

This work is exclusively owned by Melbourne Architectural Constructions and cannot be reproduced or copied either wholly or in part in any form of mediam without the written permission of Melbourne Architectural Constructions. Dimensions may vary slightly as per the façade selected. Floorplan based on the Angeles façade. Minimum Lot Sizes may vary due to Council requirements & Estate Guidelines. This document is for illustration purposes and should be used as a guide only. Illustrations are not to scale. All room dimensions provided are internal measurements only and to framework. Refer to actual working drawings. Furniture not included.