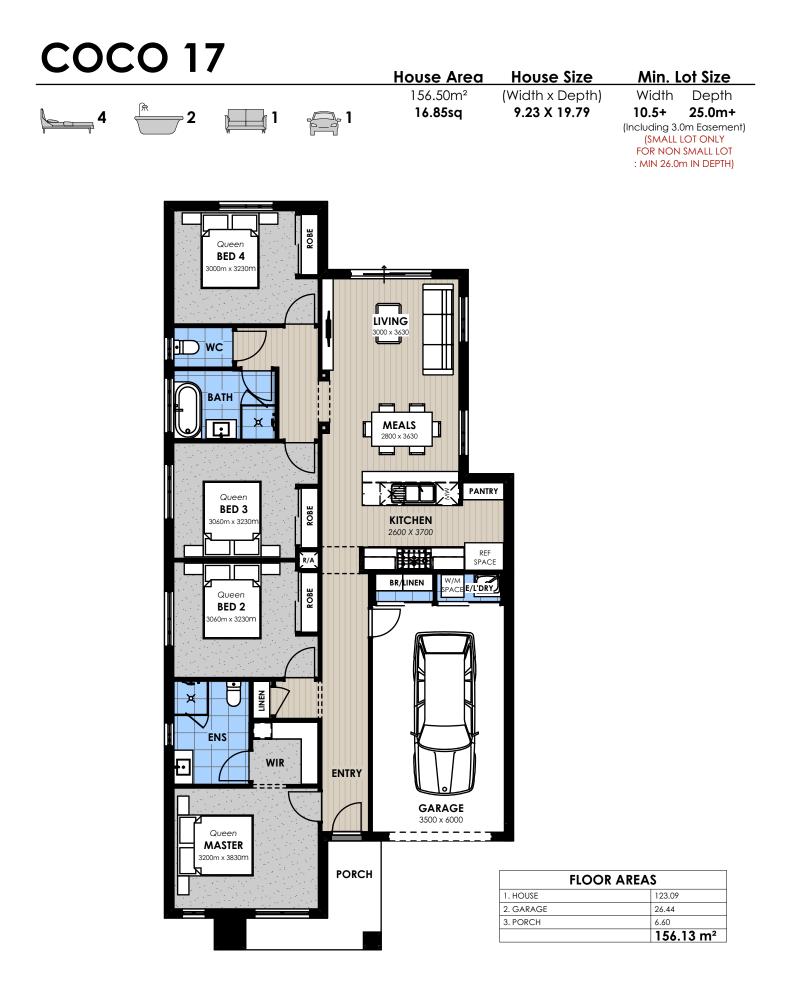

\*FINAL PRODUCT MAY BE SLIGHTLY DIFFERENCE BASE ON THE FLOOR PLAN DESIGN

## Lot 2141 Grandview

April 2025

Land Size 294m2

Land Price \$349,000

Turnkey Price \$325,200

## Package Total \$674,200

> FIXED SITE COST
> 3 MONTH MAINTENANCE
> 10 YEAR STRUCTURAL GUARANTEE

This work is exclusively owned by Melbourne Architectural Constructions and cannot be reproduced or copied either wholly or in part in any form of mediam without the written permission of Melbourne Architectural Constructions. Dimensions may vary slightly as per the faccade selected. Floorplan based on the Angeles facade. Minimum Lot Sizes may vary due to Council requirements & Estate Guidelines. This document is for illustration purposes and should be used as a guide only. Illustrations are not to scale. All room dimensions provided are internal measurements only and to framework. Refer to actual working drawings. Furniture not included.