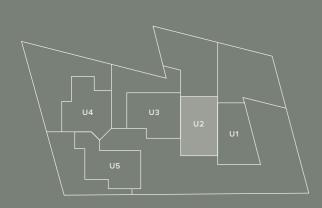

| 4            | . 1‴<br>3.5 | 1  | 2                    |
|--------------|-------------|----|----------------------|
| INTERNAL     | . AREA      |    | 216.3 m <sup>2</sup> |
| LOWER GF     | ROUND FLOC  | )R | 46.1 m <sup>2</sup>  |
| GROUND FLOOR |             |    | 82.9 m <sup>2</sup>  |
| FIRST FLOOR  |             |    | 87.3 m <sup>2</sup>  |
| EXTERNAL     | AREA        |    | 217.3 m <sup>2</sup> |
| DECK         |             |    | 8.6 m <sup>2</sup>   |
| FRONT YARD   |             |    | 94 m²                |
| BACK YARD    |             |    | 114.7 m <sup>2</sup> |
| SITE AREA    |             |    | 300.4 m²             |