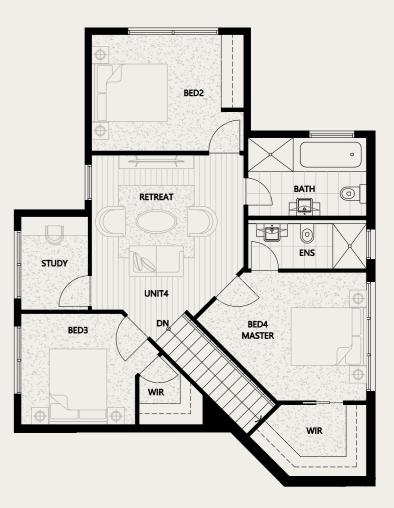

BED2 MASTER

> UNIT2 STUDY

**LOWER GROUND FLOOR** 

|                    | <b>7</b> | <b></b> |
|--------------------|----------|---------|
| 3.5                | 1        | 2       |
| AREA               |          | 213.5 m |
| LOWER GROUND FLOOR |          | 48.4 m  |
|                    | AREA     | AREA    |