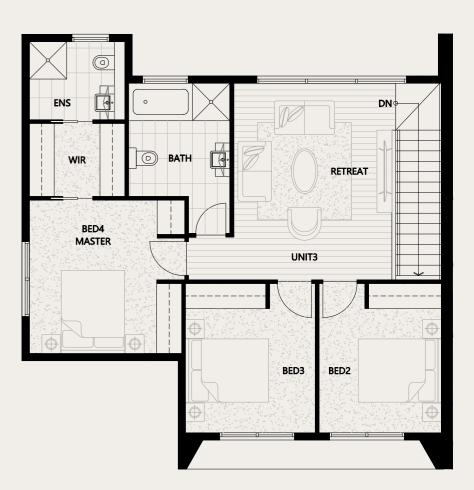

**GROUND FLOOR** 

**FIRST FLOOR** 

**LOWER GROUND FLOOR** 

|                                |     | <b>7</b>            |                      |
|--------------------------------|-----|---------------------|----------------------|
| 4                              | 3.5 | 1                   | 2                    |
| INTERNAL AREA                  |     |                     | 217.6 m <sup>2</sup> |
| LOWER GROUND FLOOR             |     |                     | 49 m²                |
| GROUND FLOOR                   |     |                     | 80.8 m <sup>2</sup>  |
| FIRST FLOOR                    |     |                     | 87.8 m <sup>2</sup>  |
| EXTERNAL AREA                  |     |                     | 109.9 m²             |
| DECK                           |     | 19.8 m <sup>2</sup> |                      |
| BACK YARD                      |     |                     | 90.1 m <sup>2</sup>  |
| SITE AREA 196.4 m <sup>2</sup> |     |                     |                      |