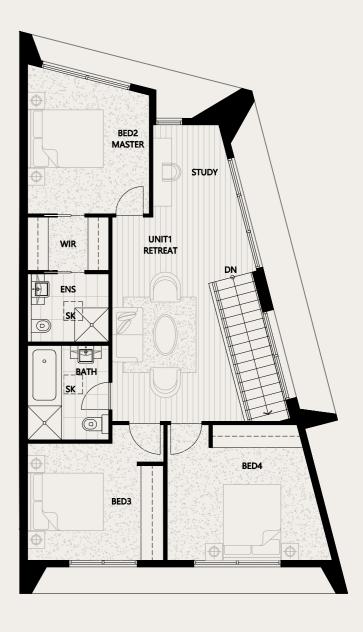

BED2 MASTER

> UNIT2 STUDY

**LOWER GROUND FLOOR** 

|                    | <b>7</b> | <b></b> |
|--------------------|----------|---------|
| 3.5                | 1        | 2       |
| AREA               |          | 213.5 m |
| LOWER GROUND FLOOR |          | 48.4 m  |
|                    | AREA     | AREA    |

FIRST FLOOR 83.8 m<sup>2</sup>

GROUND FLOOR

**EXTERNAL AREA** 

DECK 20.6 m2

72.7 m<sup>2</sup>

ACK YARD 43.1 m<sup>2</sup>

SITE AREA 157.8 m<sup>2</sup>

ISCLAIMER: This document has been produced by the developer for divertising and general information only. The developer and its project arm do not guarantee, warranty or represent that the information ontained within this document is correct. Any interested parties should indertake their own enquiries as to the accuracy of this document. The eveloper excludes unequivocally all inferred or implied terms, conditions and warranties arising out of this document and excludes all liability for loss and are subject to change without notice and should be verified by the purchaser on or prior to exchange. The information contained herein the liquid of the current but in paragraphs.