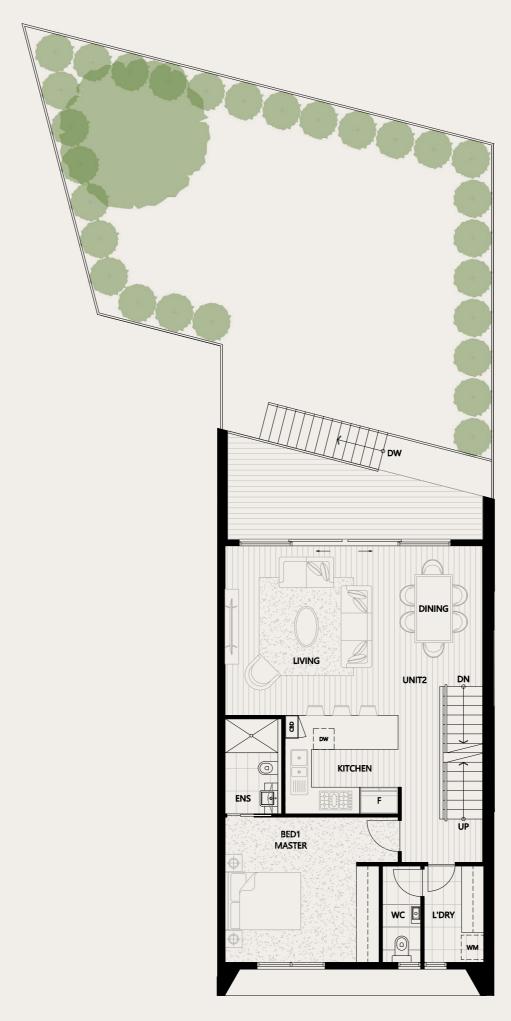

**GROUND FLOOR** 

**FIRST FLOOR** 

**LOWER GROUND FLOOR** 

|                                |     | <b>7</b>            |                      |
|--------------------------------|-----|---------------------|----------------------|
| 4                              | 3.5 | 1                   | 2                    |
| INTERNAL AREA                  |     |                     | 217.6 m <sup>2</sup> |
| LOWER GROUND FLOOR             |     |                     | 49 m²                |
| GROUND FLOOR                   |     |                     | 80.8 m <sup>2</sup>  |
| FIRST FLOOR                    |     |                     | 87.8 m <sup>2</sup>  |
| EXTERNAL AREA                  |     |                     | 109.9 m²             |
| DECK                           |     | 19.8 m <sup>2</sup> |                      |
| BACK YARD                      |     |                     | 90.1 m <sup>2</sup>  |
| SITE AREA 196.4 m <sup>2</sup> |     |                     |                      |