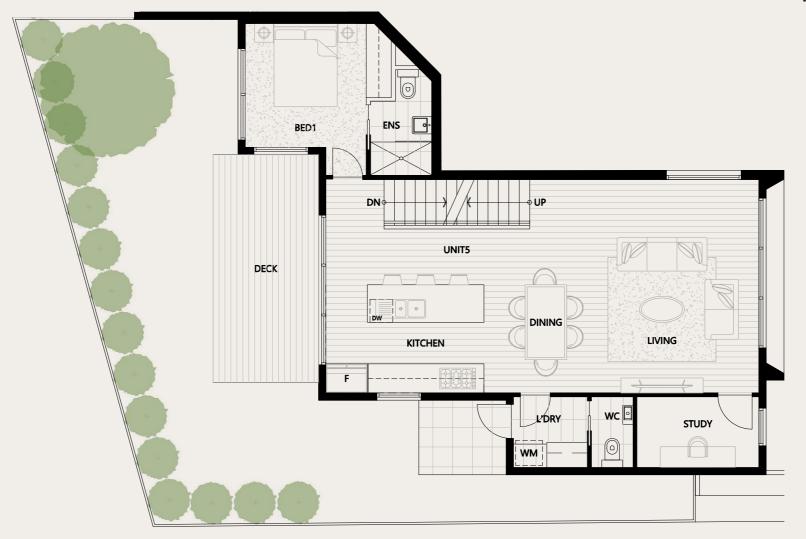

**GROUND FLOOR** 

**FIRST FLOOR** 

**LOWER GROUND FLOOR** 

|                                |     | <b>7</b>            |                      |
|--------------------------------|-----|---------------------|----------------------|
| 4                              | 3.5 | 1                   | 2                    |
| INTERNAL AREA                  |     |                     | 217.6 m <sup>2</sup> |
| LOWER GROUND FLOOR             |     |                     | 49 m²                |
| GROUND FLOOR                   |     |                     | 80.8 m <sup>2</sup>  |
| FIRST FLOOR                    |     |                     | 87.8 m <sup>2</sup>  |
| EXTERNAL AREA                  |     |                     | 109.9 m²             |
| DECK                           |     | 19.8 m <sup>2</sup> |                      |
| BACK YARD                      |     |                     | 90.1 m <sup>2</sup>  |
| SITE AREA 196.4 m <sup>2</sup> |     |                     |                      |