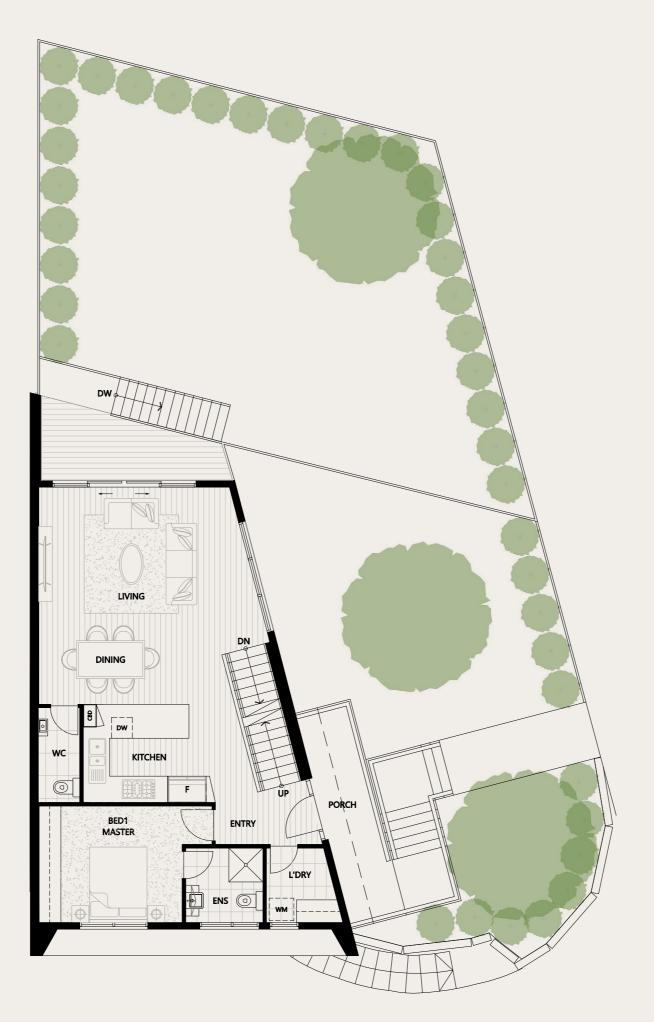

**GROUND FLOOR** 

**FIRST FLOOR** 

**LOWER GROUND FLOOR** 

|                                |     | <b>7</b>            |                      |
|--------------------------------|-----|---------------------|----------------------|
| 4                              | 3.5 | 1                   | 2                    |
| INTERNAL AREA                  |     |                     | 217.6 m <sup>2</sup> |
| LOWER GROUND FLOOR             |     |                     | 49 m²                |
| GROUND FLOOR                   |     |                     | 80.8 m <sup>2</sup>  |
| FIRST FLOOR                    |     |                     | 87.8 m <sup>2</sup>  |
| EXTERNAL AREA                  |     |                     | 109.9 m²             |
| DECK                           |     | 19.8 m <sup>2</sup> |                      |
| BACK YARD                      |     |                     | 90.1 m <sup>2</sup>  |
| SITE AREA 196.4 m <sup>2</sup> |     |                     |                      |

**FIRST FLOOR** 

**GROUND FLOOR** 

LOWER GROUND FLOOR