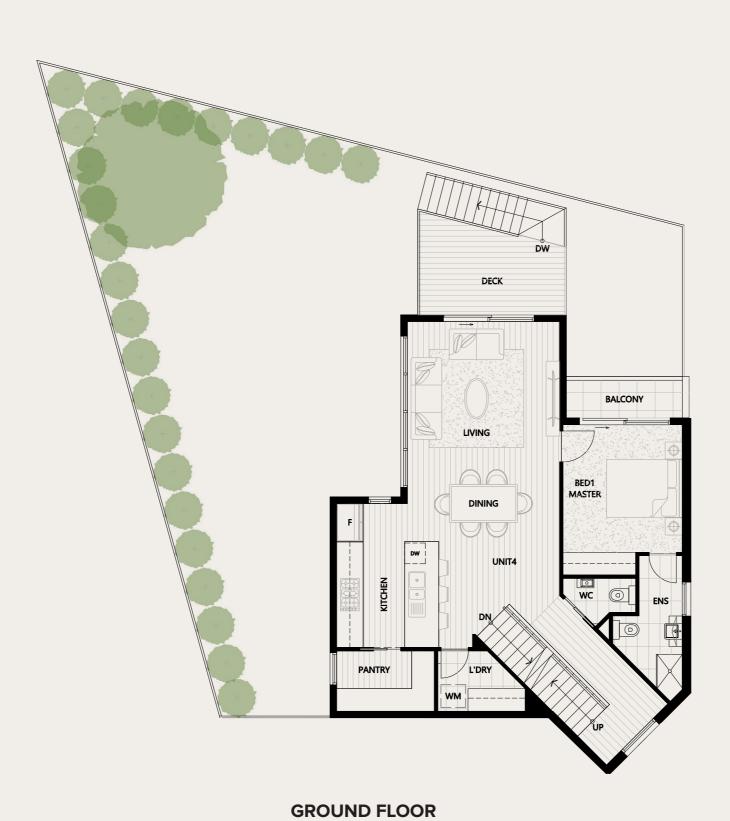

| 4            | . 1‴<br>3.5 | 1  | 2                    |
|--------------|-------------|----|----------------------|
| INTERNAL     | . AREA      |    | 216.3 m <sup>2</sup> |
| LOWER GF     | ROUND FLOC  | )R | 46.1 m <sup>2</sup>  |
| GROUND FLOOR |             |    | 82.9 m <sup>2</sup>  |
| FIRST FLOOR  |             |    | 87.3 m <sup>2</sup>  |
| EXTERNAL     | AREA        |    | 217.3 m <sup>2</sup> |
| DECK         |             |    | 8.6 m <sup>2</sup>   |
| FRONT YARD   |             |    | 94 m²                |
| BACK YARD    |             |    | 114.7 m <sup>2</sup> |
| SITE AREA    |             |    | 300.4 m²             |