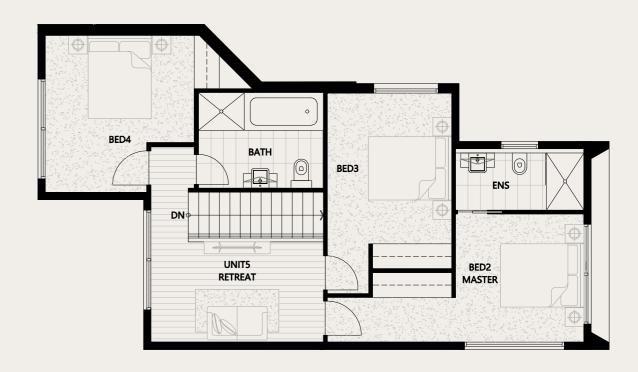

**GROUND FLOOR** 

**FIRST FLOOR** 

**LOWER GROUND FLOOR** 

|                                |     | <b>7</b>            |                      |
|--------------------------------|-----|---------------------|----------------------|
| 4                              | 3.5 | 1                   | 2                    |
| INTERNAL AREA                  |     |                     | 217.6 m <sup>2</sup> |
| LOWER GROUND FLOOR             |     |                     | 49 m²                |
| GROUND FLOOR                   |     |                     | 80.8 m <sup>2</sup>  |
| FIRST FLOOR                    |     |                     | 87.8 m <sup>2</sup>  |
| EXTERNAL AREA                  |     |                     | 109.9 m²             |
| DECK                           |     | 19.8 m <sup>2</sup> |                      |
| BACK YARD                      |     |                     | 90.1 m <sup>2</sup>  |
| SITE AREA 196.4 m <sup>2</sup> |     |                     |                      |