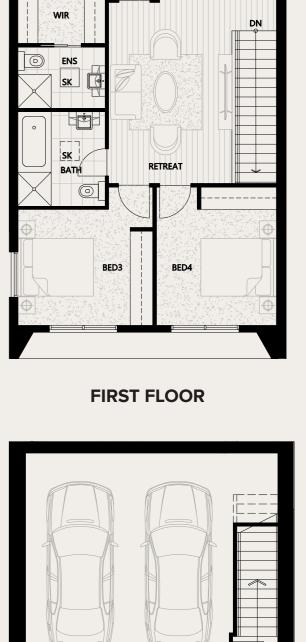

|     |                     | 90.1 m <sup>2</sup>  |
| SITE AREA 196.4 m <sup>2</sup> |     |                     |                      |





DISCLAIMER: This document has been produced by the developer for dvertising and general information only. The developer and its project eam do not guarantee, warranty or represent that the information ontained within this document is correct. Any interested parties should indertake their own enquiries as to the accuracy of this document. The leveloper excludes unequivocally all inferred or implied terms, conditions nd warranties arising out of this document and excludes all liability for oss and are subject to change without notice and should be verified by the purchaser on or prior to exchange. The information contained herein





BED2 MASTER

> UNIT2 STUDY



**LOWER GROUND FLOOR** 



|                    | <b>7</b> | <b></b> |
|--------------------|----------|---------|
| 3.5                | 1        | 2       |
| AREA               |          | 213.5 m |
| LOWER GROUND FLOOR |          | 48.4 m  |
|                    | AREA     | AREA    |

FIRST FLOOR 83.8 m<sup>2</sup>

GROUND FLOOR

**EXTERNAL AREA** 

DECK 20.6 m2

72.7 m<sup>2</sup>

ACK YARD 43.1 m<sup>2</sup>

SITE AREA 157.8 m<sup>2</sup>





ISCLAIMER: This document has been produced by the developer for divertising and general information only. The developer and its project arm do not guarantee, warranty or represent that the information ontained within this document is correct. Any interested parties should indertake their own enquiries as to the