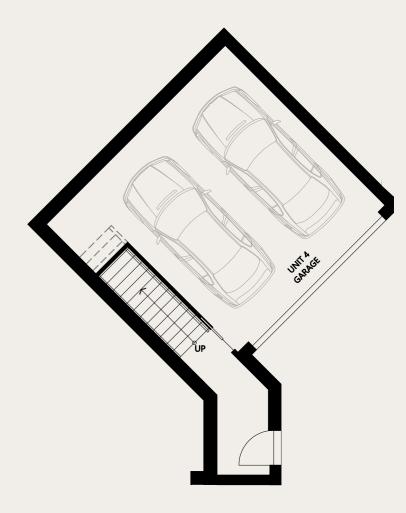

2 m <sup>2</sup> |
| SITE AREA             |     |   | 221.9 m²             |





ISCLAIMER: This document has been produced by the developer for divertising and general information only. The developer and its project am do not guarantee, warranty or represent that the information ontained within this document is correct. Any interested parties should ndertake their own enquiries as to the accuracy of this document. The eveloper excludes unequivocally all inferred or implied terms, conditions and warranties arising out of this document and excludes all liability for loss and are subject to change without notice and should be verified by the purchaser on or prior to exchange. The information contained herein the liability to be current but in a proper to the change.





**FIRST FLOOR** 



LOWER GROUND FLOOR



|                    | ا د      |   | <b>A</b>            |
|--------------------|----------|---|---------------------|
| 4<br>INTERNAL      | 3.5 AREA | 1 | <b>3</b><br>209.9 m |
| LOWER GROUND FLOOR |          | R | 46.1 m <sup>-</sup> |
| CDOLIND I          |          |   | 06 E m              |

EXTERNAL AREA 78.1 m<sup>2</sup>

DECK 12.6 m<sup>2</sup>

ACK YARD 65.5 m<sup>2</sup>

SITE AREA 167.5 m<sup>2</sup>





DISCLAIMER: This document has been produced by the developer for idvertising and general information only. The developer and its project eam do not guarantee, warranty or represent that the information contained within this document is correct. Any interested parties should undertake their own enquiries as to the accuracy of this document. The develo