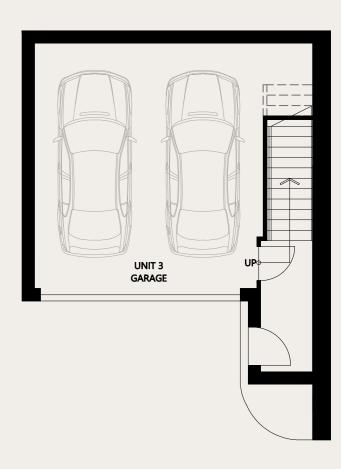

**GROUND FLOOR** 

**FIRST FLOOR** 

**LOWER GROUND FLOOR** 

|                                |     | <b>7</b>            |                      |
|--------------------------------|-----|---------------------|----------------------|
| 4                              | 3.5 | 1                   | 2                    |
| INTERNAL AREA                  |     |                     | 217.6 m <sup>2</sup> |
| LOWER GROUND FLOOR             |     |                     | 49 m²                |
| GROUND FLOOR                   |     |                     | 80.8 m <sup>2</sup>  |
| FIRST FLOOR                    |     |                     | 87.8 m <sup>2</sup>  |
| EXTERNAL AREA                  |     |                     | 109.9 m²             |
| DECK                           |     | 19.8 m <sup>2</sup> |                      |
| BACK YARD                      |     |                     | 90.1 m <sup>2</sup>  |
| SITE AREA 196.4 m <sup>2</sup> |     |                     |                      |