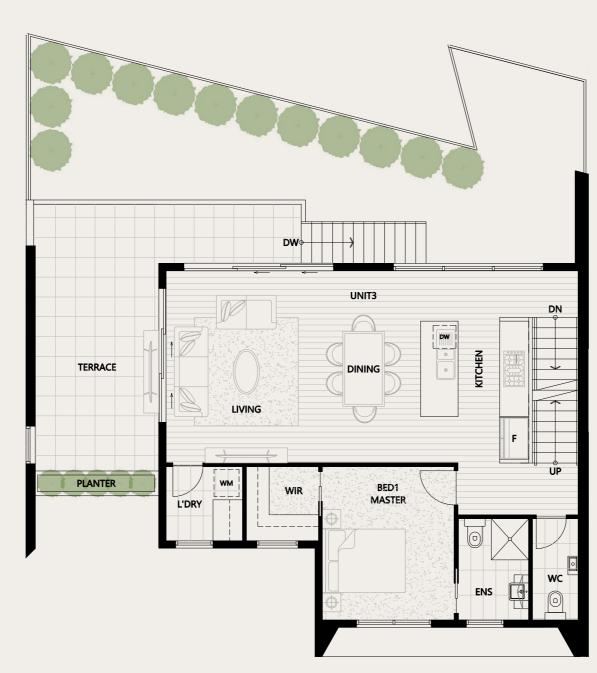

**GROUND FLOOR** 

**FIRST FLOOR** 

**LOWER GROUND FLOOR** 

|                                |     | <b>7</b>            |                      |
|--------------------------------|-----|---------------------|----------------------|
| 4                              | 3.5 | 1                   | 2                    |
| INTERNAL AREA                  |     |                     | 217.6 m <sup>2</sup> |
| LOWER GROUND FLOOR             |     |                     | 49 m²                |
| GROUND FLOOR                   |     |                     | 80.8 m <sup>2</sup>  |
| FIRST FLOOR                    |     |                     | 87.8 m <sup>2</sup>  |
| EXTERNAL AREA                  |     |                     | 109.9 m²             |
| DECK                           |     | 19.8 m <sup>2</sup> |                      |
| BACK YARD                      |     |                     | 90.1 m <sup>2</sup>  |
| SITE AREA 196.4 m <sup>2</sup> |     |                     |                      |