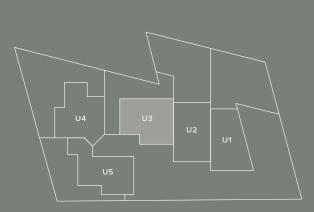

| 4            | . 1‴<br>3.5 | 1  | 2                    |
|--------------|-------------|----|----------------------|
| INTERNAL     | . AREA      |    | 216.3 m <sup>2</sup> |
| LOWER GF     | ROUND FLOC  | )R | 46.1 m <sup>2</sup>  |
| GROUND FLOOR |             |    | 82.9 m <sup>2</sup>  |
| FIRST FLOOR  |             |    | 87.3 m <sup>2</sup>  |
| EXTERNAL     | AREA        |    | 217.3 m <sup>2</sup> |
| DECK         |             |    | 8.6 m <sup>2</sup>   |
| FRONT YARD   |             |    | 94 m²                |
| BACK YARD    |             |    | 114.7 m <sup>2</sup> |
| SITE AREA    |             |    | 300.4 m²             |