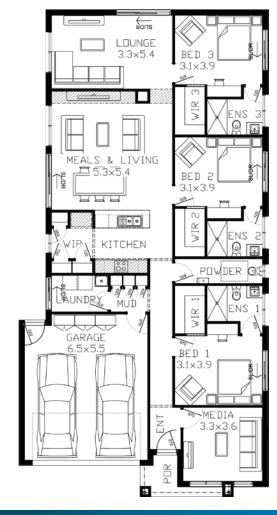

## CO-LIVING 12.523 (V2)

| Total Area       | 216.2 m <sup>2</sup> |
|------------------|----------------------|
| Build Price      | \$403,500            |
| Land Area        | 400.0m²              |
| and Registration | 31/7/2024            |
| Land Price       | \$284,000            |