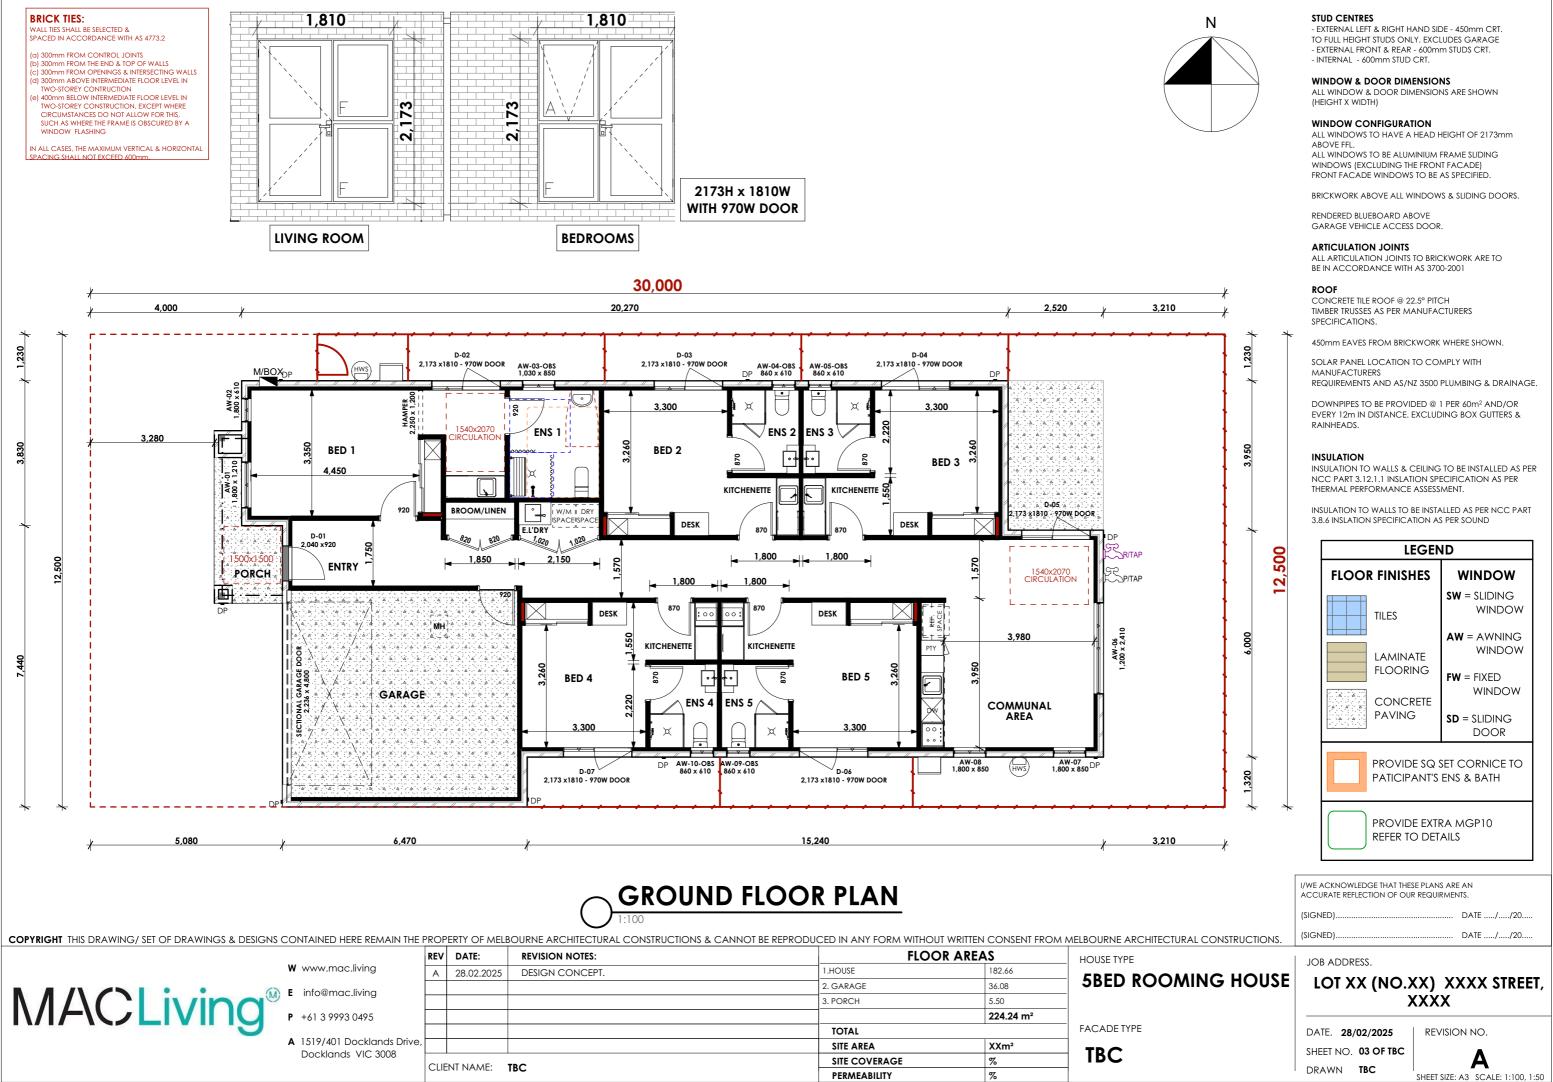

# A new home A new standard

- 2590mm ceiling height throughout
- M Bricks infill above all windows & sliding doors
- Designer feature internal doors
- Double numbers of LED downlight throughout
- **10** 20mm CAT 3 Bianco Cararra stone benchtop throughout
- 900mm Cooktop and fixed Rangehood with overhead cabinet
- Ceiling exhaust fans including draft stopper vented external
- Designer range tapware and fittings
- Molectory Niche to all shower space
- Undermount basin to all bathroom and ENS
- ${oldsymbol{ \mbox{ } oldsymbol{ } oldsymbol{ \mbox{ } } oldsym$
- M Laminate timber flooring throughout
- Image: Second Second
- M included

# **TURNKEY INCLUSION**

- I Flyscreens to all openable windows and sliding doors
- M Holland blinds to all openable windows and sliding doors
- Intercom system with screen panel and Alarm Security system
- Multi Head split system to house throughout
- M Colour though paving driveway and porch area
- M Front and rear low-maintenance landscaping with designer letter box
- In Full shared fencing with wing fence and side gate

### 7 STARS ENERGY RATING WITH SOLAR SYSTEM TO HOUSE 10 YEAR STRUCTURAL GUARANTEE 3 MONTH MAINTENANCE