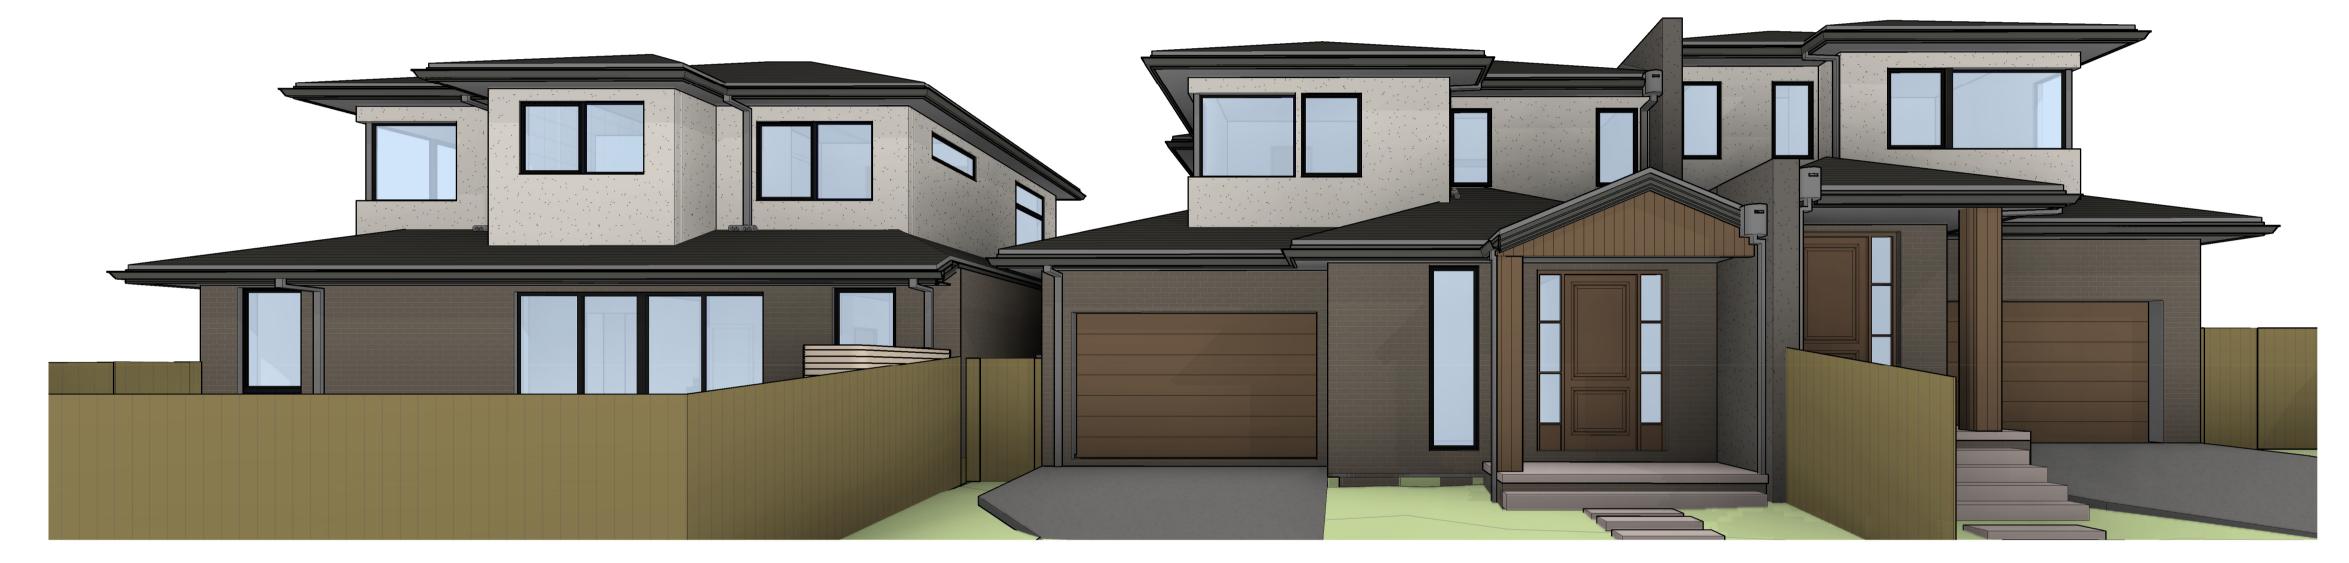

| WC02                                                            |
|              | RENDER FINISH - DULUX<br>NATURAL WOOL OR<br>SIMILAR             |
| Manus Grey   | WC03                                                            |
|              | WC03 - RENDER FINISH -<br>DULUX HAMMER GREY OR<br>SIMILAR       |
|              | EXTERNAL WINDOW/DOORS & COMPONENTS                              |
|              | FINISH: MONUMENT                                                |
|              | RC01                                                            |
|              | ROOF TILE<br>PGH EBONY FLAT PROFILE<br>OR SIMILAR               |

**NOTE**: MATERIALS NOMINATED ARE SUBJECT TO AVALIABILITY AT TIME FO CONSTRUCTION. SIMILAR MATERIALS MAY BE SUBSITUTED AT THE TIME OF CONSTRUCTION.



DW1,2,3 - EAST ELEVATION 3D



DW1 - SOUTH ELEVATION 3D