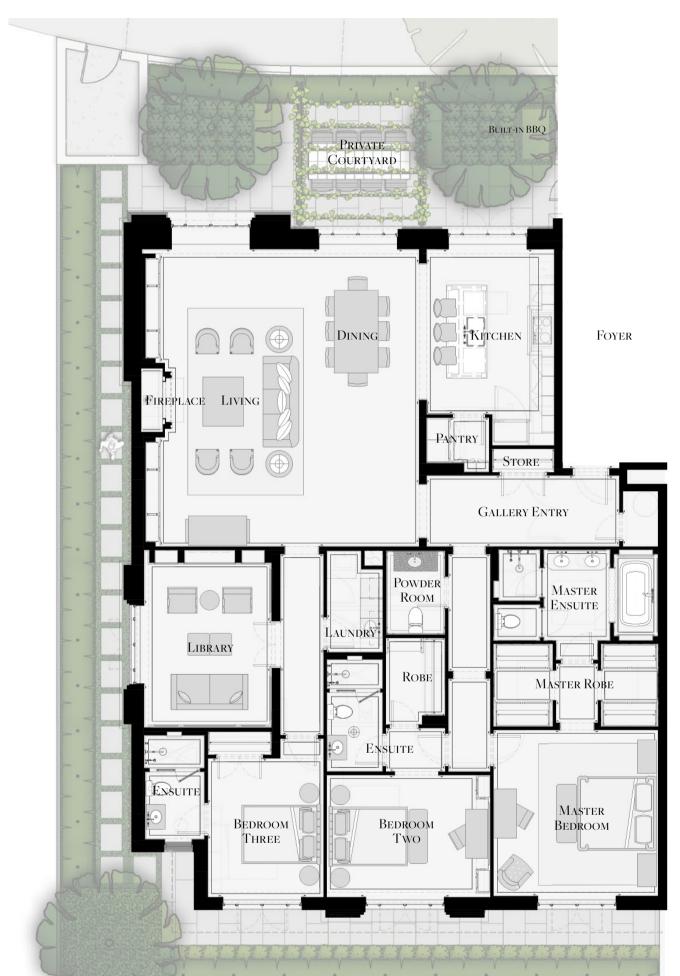

## FIFTYTWO BLACK

BRIGHTON

DISCLAIMER Any dimensions, layout, design features, views, areas, images, photographs and artist's impressions are for presentation purposes and indicative only. They are also subject to change in accordance with the Contract of Sale. All internal/ external furniture (including study desks) and white goods are included. All area calculations are based on the Property Council of Australia method of measurement guidelines and are estimates only. Any dimensions or areas may differ from surveyed areas due to different methods of measurement. External areas include planter and tiled areas (where applicable). Final product may differ from that described. Location of condenser units may change and may not be shown on these plans. Purchasers should check the terms and the plans of specifications included in the Contract of Sale carefully prior to signing the Contract of Sale. Scale: Not to scale. All dimensions are approximate.