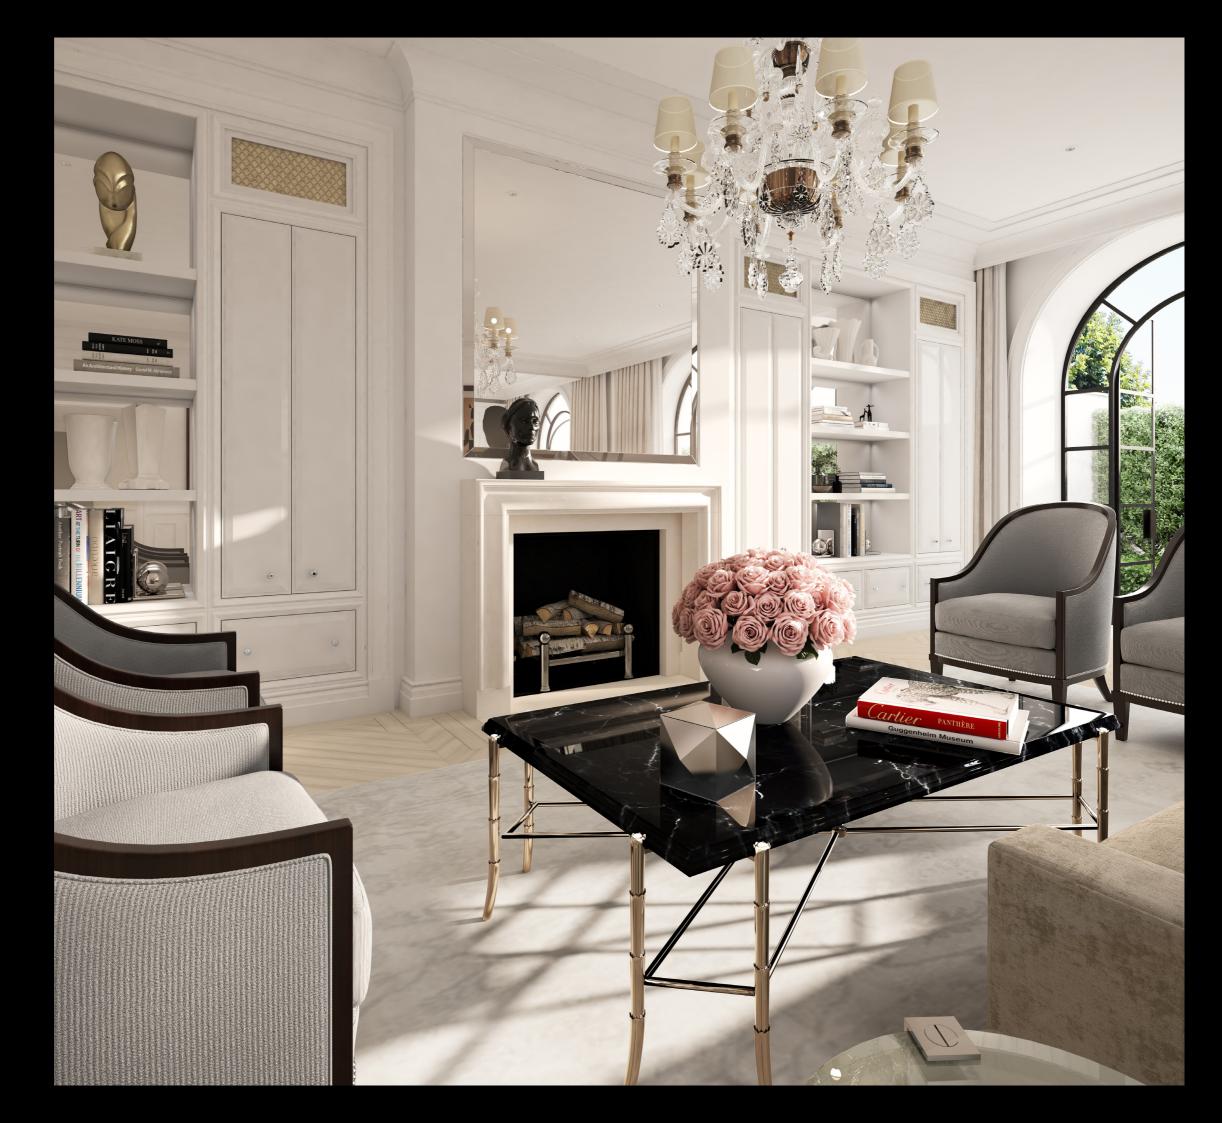

A love of drama is combined with a real eye for liveability.

The expansive living area *displays sophisticated* restraint, with a stone fireplace, feature chandelier, and handcrafted finishes.

The European kitchen with a butler's pantry boasts hand-selected marble to benchtops and splashbacks. Pendant lights by Ralph Lauren Home, classic white joinery, as well as Wolf and Sub Zero appliances complete the *exquisitely crafted space*. An oversized laundry room and separate powder room further add to the exceptional amenity.