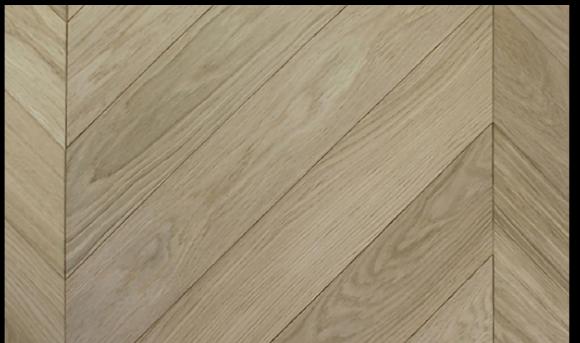

Each residence is a *celebration of Ralph Lauren Home's sophisticated style*, with interiors that flow into Jack Merlo's landscaped terraces.

Soaring ceilings of up to 3.3 metres and European anodised bronze windows create a grand sense of space and light. Warm timber floors in a chevron pattern add elegant distinction.

KITCHEN
NERO PICASSO MARBLE HONED
FLOOR PATTERN

KITCHEN
SIAM METALLIC ETCHED LEAF
WALLPAPER

BATHROOM
INDIGO MARBLE HONED
STONE BENCHTOPS

SECOND BATHROOM
INDIGO MARBLE HONED
STONE BENCHTOPS

KITCHEN CHEVRON OAK FLOORBOARDS