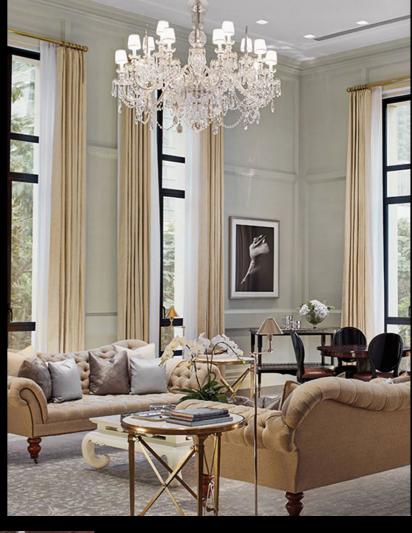

A love of drama is combined with a real eye for liveability.

The expansive living area *displays sophisticated* restraint, with a stone fireplace, feature chandelier, and handcrafted finishes.

The European kitchen with a butler's pantry boasts hand-selected marble to benchtops and splashbacks. Pendant lights by Ralph Lauren Home, classic white joinery, as well as Wolf and Sub Zero appliances complete the *exquisitely crafted space*. An oversized laundry room and separate powder room further add to the exceptional amenity.