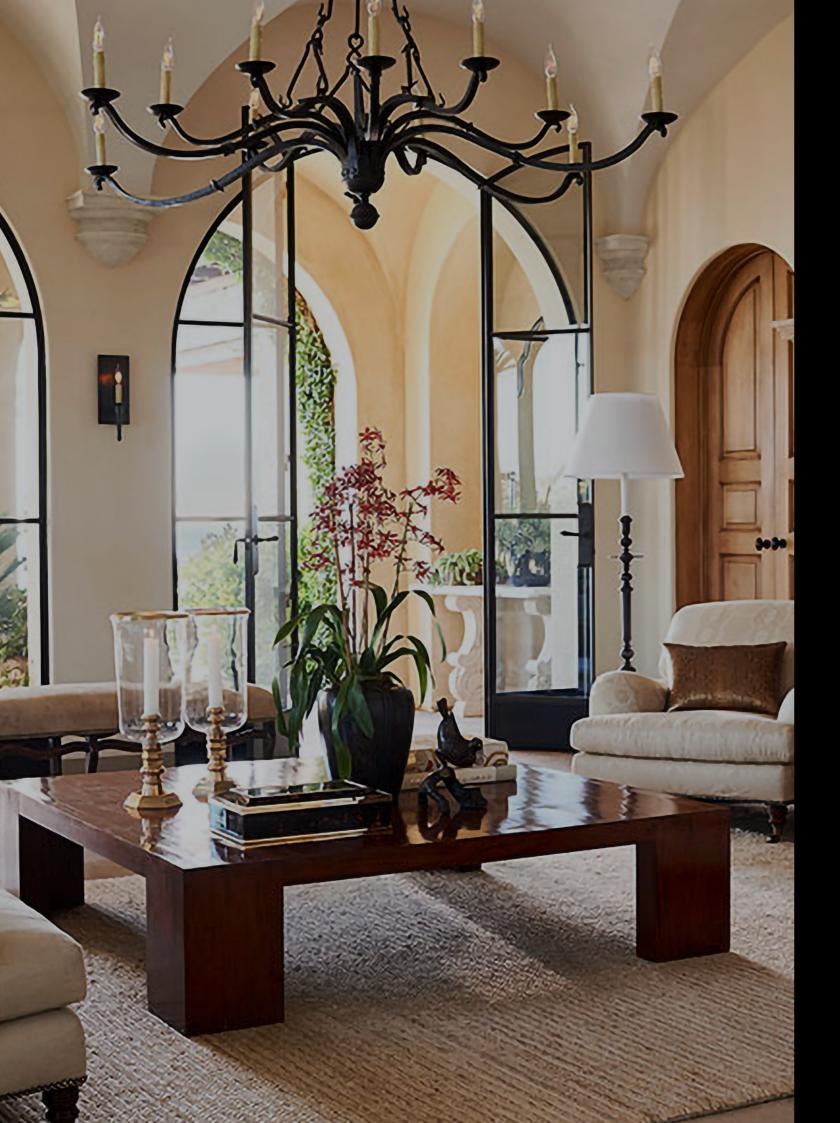

A love of drama is combined with a real eye for liveability.

The expansive living area *displays sophisticated* restraint, with a stone fireplace, feature chandelier, and handcrafted finishes.

The European kitchen with a butler's pantry boasts hand-selected marble to benchtops and splashbacks. Pendant lights by Ralph Lauren Home, classic white joinery, as well as Wolf and Sub Zero appliances complete the *exquisitely crafted space*. An oversized laundry room and separate powder room further add to the exceptional amenity.