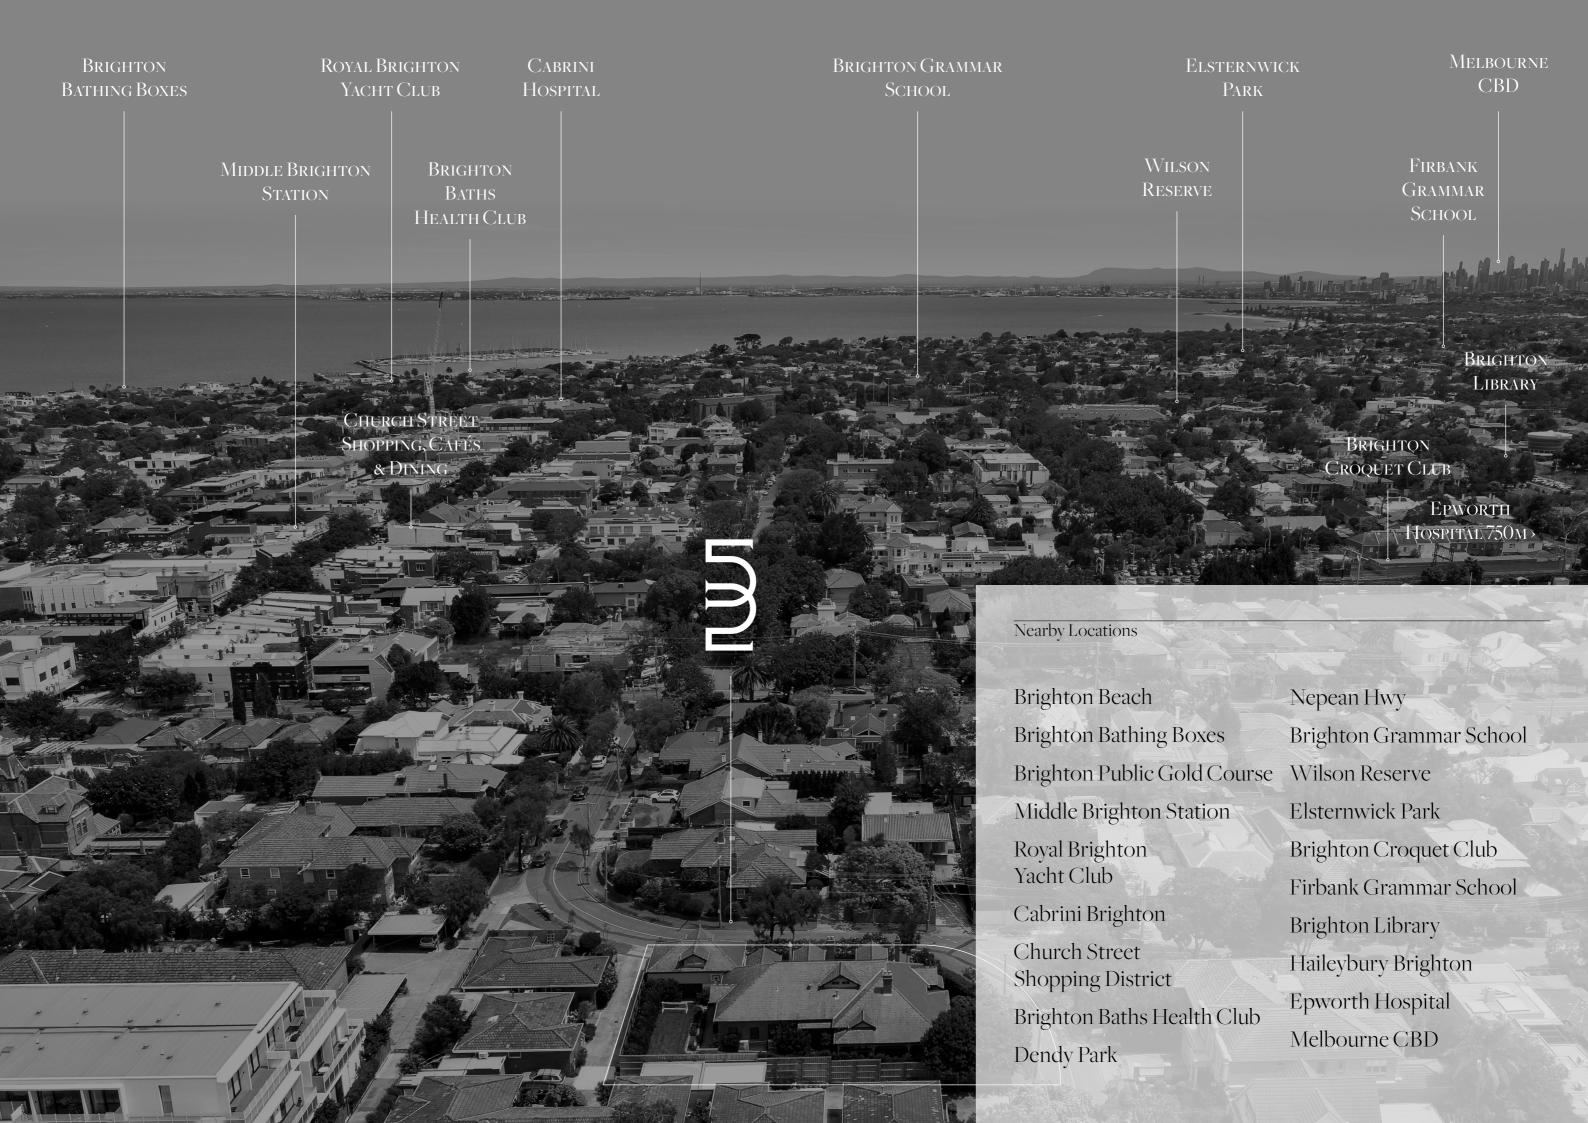

KITCHEN
CLASSIC BRASS
DOYLE CABINET KNOB

LIVING ROOM
RALPH LAUREN HOME
MAYFAIR DINING TABLE AND DINING CHAIRS

LIVING
CHESNEY
THE CLANDON BOLETION FIREPLACE FRAME

With its own Royal Yacht Club and a history of prestigious bayside living going back over 120 years, Brighton is Melbourne's most exclusive beach suburb. Home to some of the city's wealthiest citizens, it boasts pristine beaches, views of the city skyline and grand residences on lush, tree-lined streets.

Distance to Church St

Distance to Melbourne CBD

150m 15min

Nearby Locations

Brighton Beach

Church Street Shopping District

Brighton Public Golf Course 2.3km

Dendy Park 2.6km

Cabrini Hospital

Nepean Hwy

Train Connection

Brighton Beach 9 Middle Brighton 🕛 10min walk North Brighton Gardenvale Elsternwick • Ripponlea o Balaclava o Windsor • Prahran o South Yarra

Melbourne CBD 6 15min