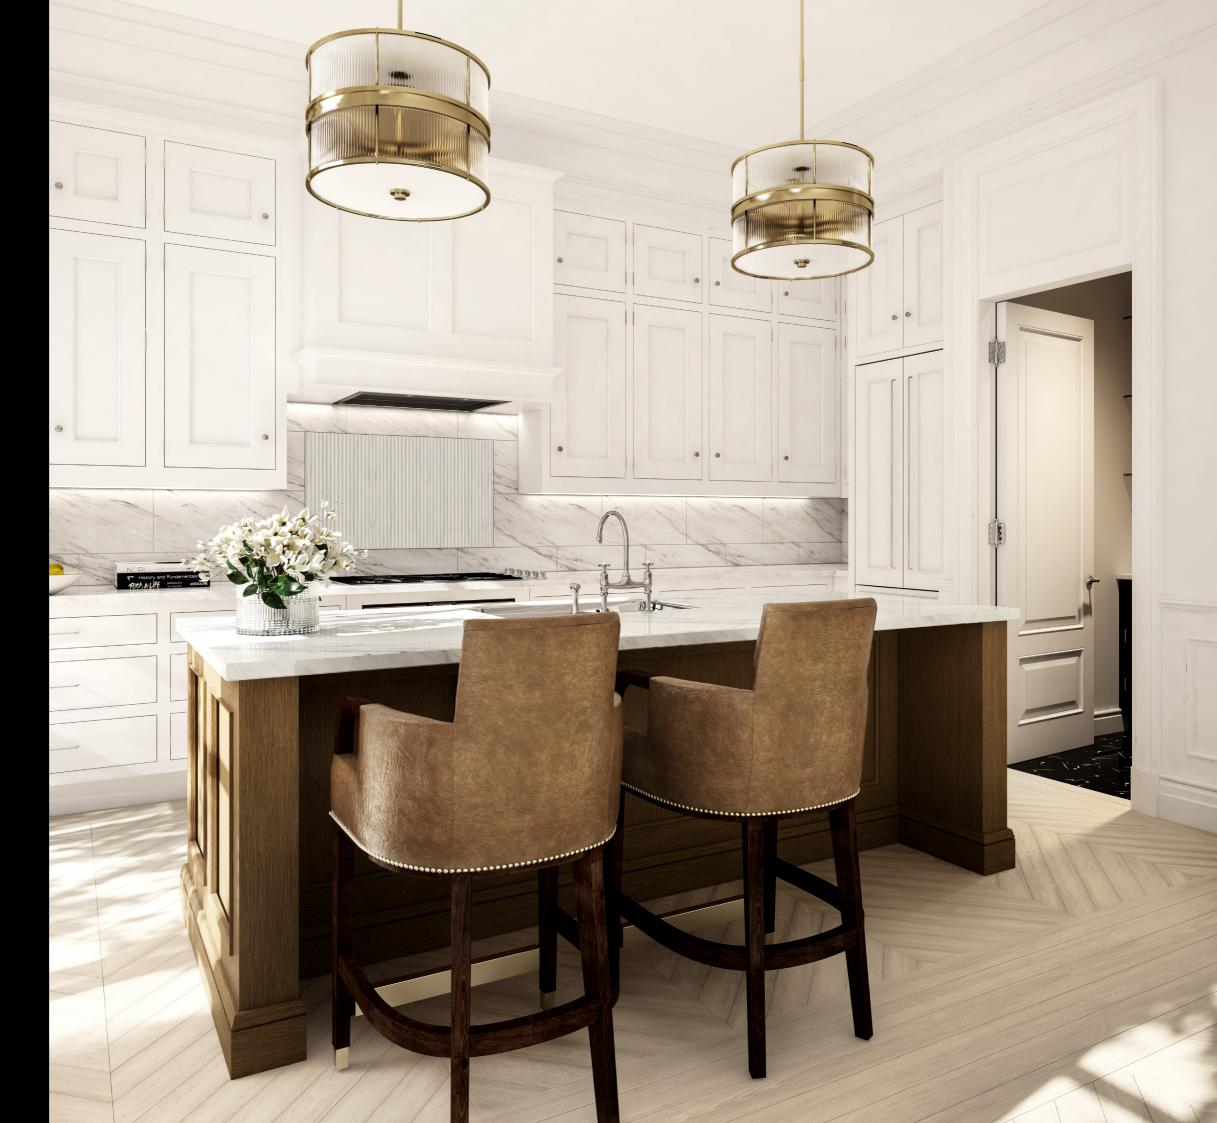

A love of drama is combined with a real eye for liveability.

The expansive living area *displays sophisticated* restraint, with a stone fireplace, feature chandelier, and handcrafted finishes.

The European kitchen with a butler's pantry boasts hand-selected marble to benchtops and splashbacks. Pendant lights by Ralph Lauren Home, classic white joinery, as well as Wolf and Sub Zero appliances complete the *exquisitely crafted space*. An oversized laundry room and separate powder room further add to the exceptional amenity.