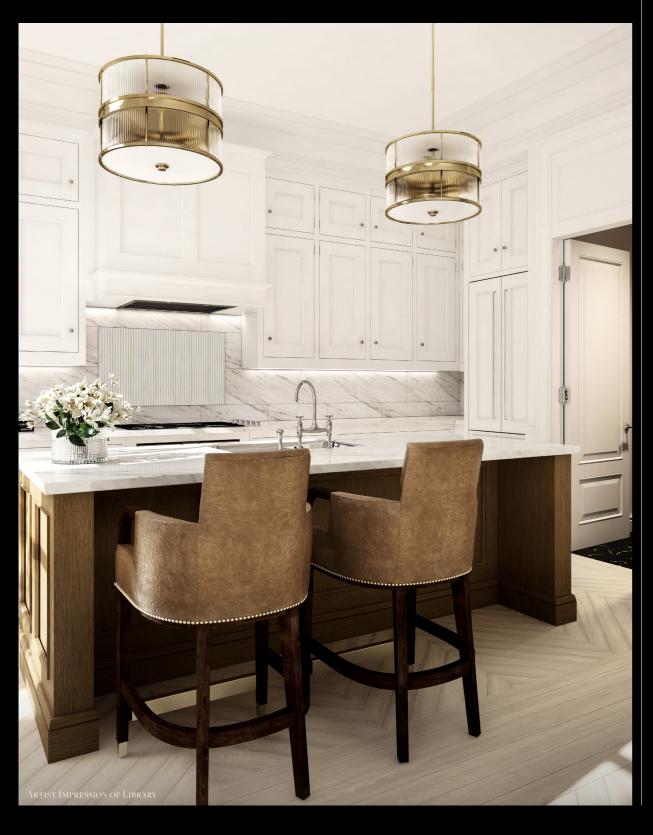

A love of drama is combined with a real eye for liveability.

The expansive living area *displays sophisticated* restraint, with a stone fireplace, feature chandelier, and handcrafted finishes.

The European kitchen with a butler's pantry boasts hand-selected marble to benchtops and splashbacks. Pendant lights by Ralph Lauren Home, classic white joinery, as well as Wolf and Sub Zero appliances complete the *exquisitely crafted space*. An oversized laundry room and separate powder room further add to the exceptional amenity.