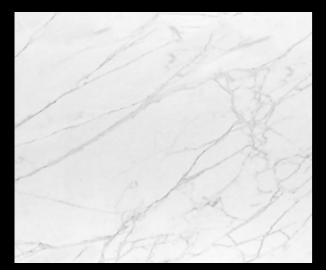

A love of drama is combined with a real eye for liveability.

The expansive living area *displays sophisticated* restraint, with a stone fireplace, feature chandelier, and handcrafted finishes.

The European kitchen with a butler's pantry boasts hand-selected marble to benchtops and splashbacks. Pendant lights by Ralph Lauren Home, classic white joinery, as well as Wolf and Sub Zero appliances complete the *exquisitely crafted space*. An oversized laundry room and separate powder room further add to the exceptional amenity.

KITCHEN
NERO PICASSO MARBLE HONED
FLOOR PATTERN

KITCHEN
SIAM METALLIC ETCHED LEAF
WALLPAPER

BATHROOM
INDIGO MARBLE HONED
STONE BENCHTOPS

SECOND BATHROOM
INDIGO MARBLE HONED
STONE BENCHTOPS

KITCHEN CHEVRON OAK FLOORBOARDS