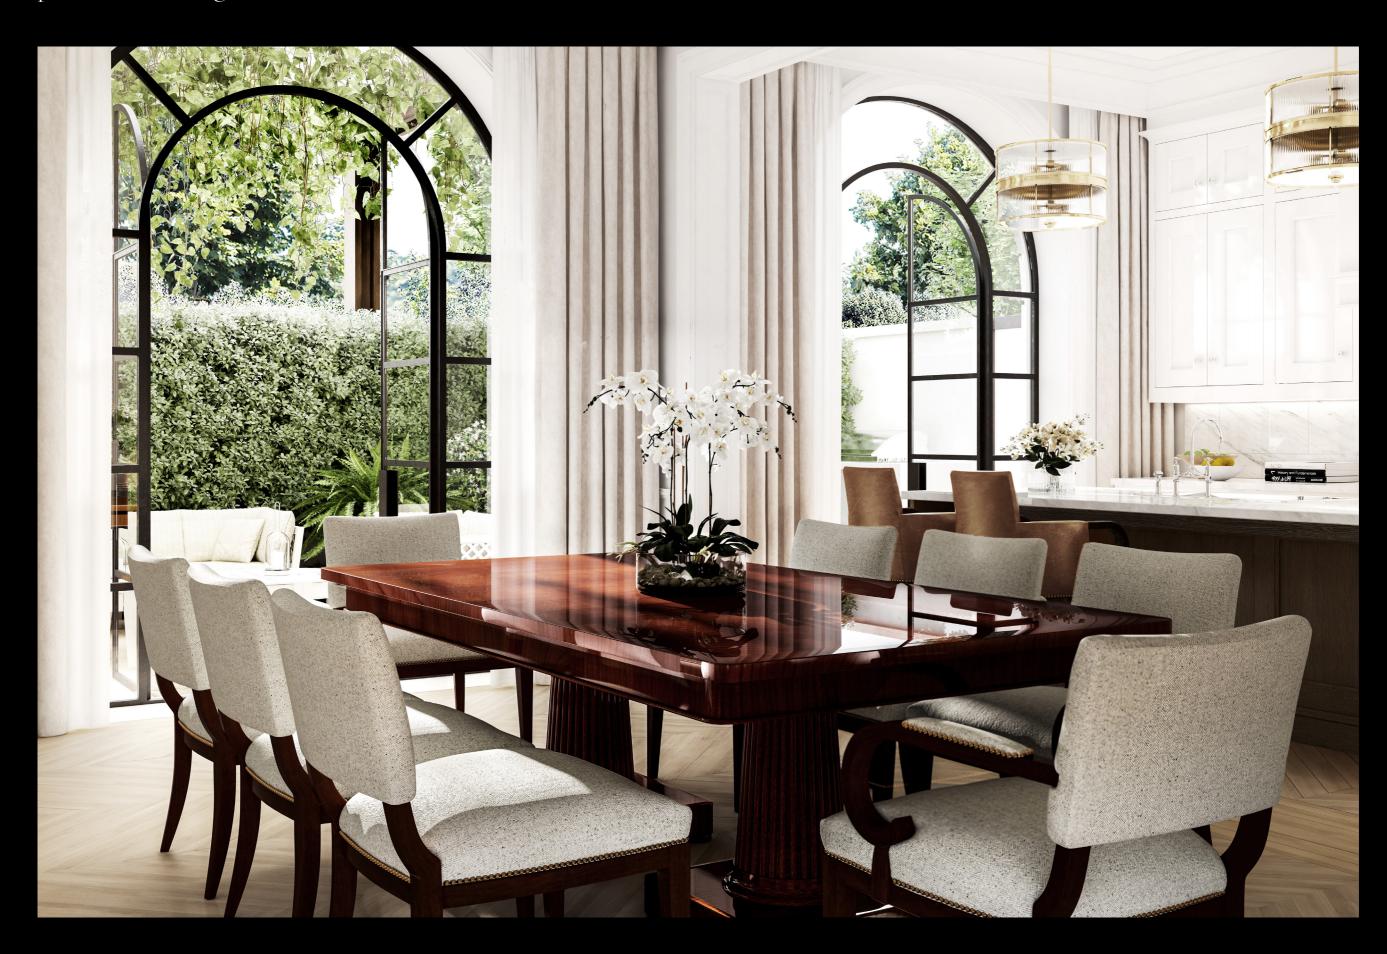

LEFT Mulholland Drive, Los Angeles An international collaboration in luxury, Fifty Two Black offers residences designed by Meg Sharpe and exclusively furnished in *Ralph Lauren Home*.

embraces a refined, classic aesthetic, yet conscious of modern lifestyles. Crafted using the finest materials by skilled artisans, every detail has been considered to delight the senses.

The interior styling

Ralph Lauren Home offers a sense of timeless luxury.

LEFT FiftyTwo Black, Brighton

Top Right 98 Wireless, Bangkok

BOTTOM RIGHT Noble Row Moscow

Fifty Two Black presents a limited collection of five exquisite residences, each created for connoisseurs of the good life. Melbourne Architect Nicholas Day was chosen after a meticulous selection process. With a reputation for classical, high end architecture, he is well-known in Australia and abroad as the *architect to the stars*.

Each residence is a *celebration of Ralph Lauren Home's sophisticated style*, with interiors that flow into Jack Merlo's landscaped terraces.

Soaring ceilings of up to 3.3 metres and European anodised bronze windows create a grand sense of space and light. Warm timber floors in a chevron pattern add elegant distinction.

A love of drama is combined with a real eye for liveability.

The expansive living area *displays sophisticated* restraint, with a stone fireplace, feature chandelier, and handcrafted finishes.

The European kitchen with a butler's pantry boasts hand-selected marble to benchtops and splashbacks. Pendant lights by Ralph Lauren Home, classic white joinery, as well as Wolf and Sub Zero appliances complete the *exquisitely crafted space*. An oversized laundry room and separate powder room further add to the exceptional amenity.