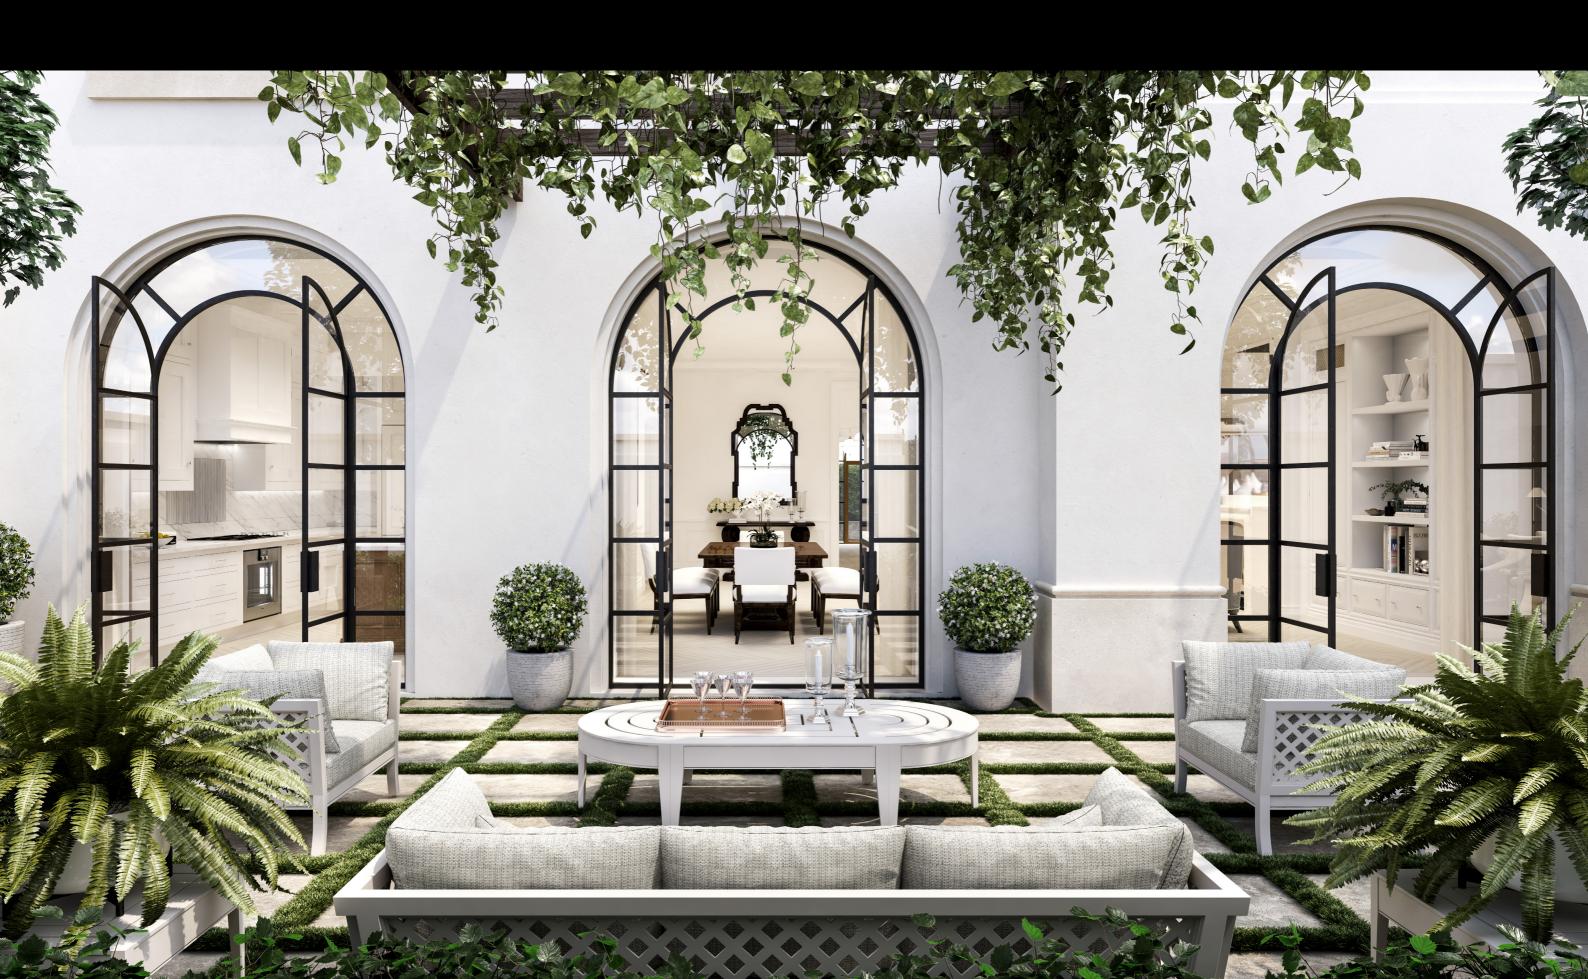

Each residence is a *celebration of Ralph Lauren Home's sophisticated style*, with interiors that flow into Jack Merlo's landscaped terraces.

Soaring ceilings of up to 3.3 metres and European anodised bronze windows create a grand sense of space and light. Warm timber floors in a chevron pattern add elegant distinction.

A love of drama is combined with a real eye for liveability.

The expansive living area *displays sophisticated* restraint, with a stone fireplace, feature chandelier, and handcrafted finishes.

The European kitchen with a butler's pantry boasts hand-selected marble to benchtops and splashbacks. Pendant lights by Ralph Lauren Home, classic white joinery, as well as Wolf and Sub Zero appliances complete the *exquisitely crafted space*. An oversized laundry room and separate powder room further add to the exceptional amenity.