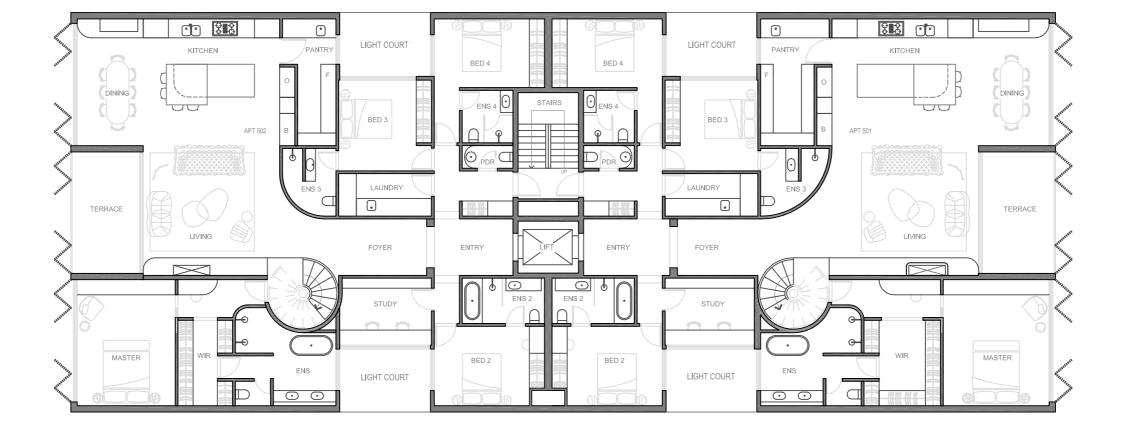

# Fifth floor penthouses floorplan

## Penthouse 501 floorplan

4

North

#### Penthouse 502 floorplan

| Total area        | 478 m²              |
|-------------------|---------------------|
| Garage area       | 50.41m <sup>2</sup> |
| Roof terrace area | 155.9m <sup>2</sup> |
| External area     | 13.2m²              |
| Internal area     | 258.5m²             |
|                   |                     |