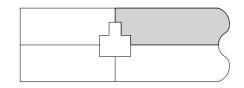

---------------|
| External area | 11.6m <sup>2</sup>   |
| Internal area | 131m²                |

Note: Furnishings and hatches are artist impression only, refer to specification sheet for more details.





Scale 1:100

## Apartment 104 floorplan







| Total area    | 141.5m <sup>2</sup> |
|---------------|---------------------|
| External area | 11.6m <sup>2</sup>  |
| Internal area | 129.9m²             |







# Second floor floorplan



## Apartment 201 floorplan







| Total area    | 167.7 m <sup>2</sup> |
|---------------|----------------------|
| External area | 20.7m <sup>2</sup>   |
| Internal area | 147.0m²              |
|               |                      |

Note: Furnishings and hatches are artist impression only, refer to specification sheet for more details.





Scale 1:100

## Apartment 202 floorplan











## Apartment 203 floorplan









| Total area    | 142.6m <sup>2</sup> |
|---------------|---------------------|
| External area | 11.6m <sup>2</sup>  |
| Internal area | 131m²               |





## Apartment 204 floorplan









| Total area    | 141.1 m <sup>2</sup> |
|---------------|----------------------|
| External area | 11.6m²               |
| Internal area | 129.5m <sup>2</sup>  |







#### Third floor floorplan



## Apartment 301 floorplan





 $\square$  1

| Total area    | 178.3 <b>m</b> ² |
|---------------|------------------|
| External area | 38.3m²           |
| Internal area | 140m²            |

Note: Furnishings and hatches are artist impression only, refer to specification sheet for more details.





Sca