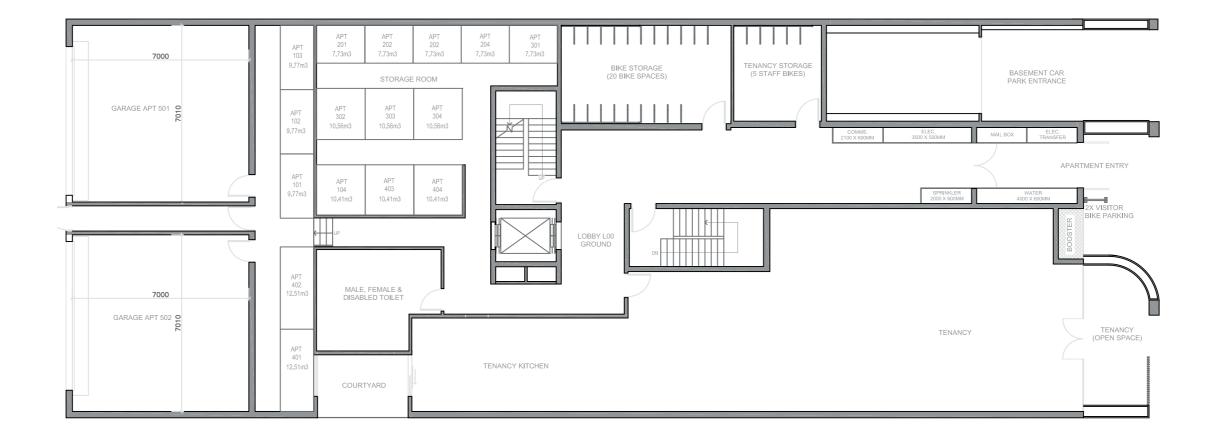

Elevating to a new benchmark...

Residents have access to their own private terraces and storage facilities, while each penthouse comes complete with private roof top spaces and garages. A groundbreaking development which simultaneously pays homage to Footscray's history, all the while elevating it to a new benchmark in apartment living.

Arco takes the essence of Footscray, acknowledging its history, and catapults it to a sophisticated new level in apartment living.



Oversized, luxurious living zones. A secluded sanctuary nestled away from the bustle of the vibrant and cosmopolitan surrounds.



4





## Basement floorplan





#### Ground floor floorplan





#### First floor floorplan



## Apartment 101 floorplan









| Total area    | 166.9m <sup>2</sup> |
|---------------|---------------------|
| External area | 20.7m <sup>2</sup>  |
| Internal area | 146.2m <sup>2</sup> |
|               |                     |

Note: Furnishings and hatches are artist impression only, refer to specification sheet for more details.





Scale 1:100

## Apartment 102 floorplan







| Total area    | 167.8 <b>m</b> ²    |
|---------------|---------------------|
| External area | 20.7m <sup>2</sup>  |
| Internal area | 147.1m <sup>2</sup> |
|               |                     |
|               |                     |





## Apartment 103 floorplan









| Total area    | 142.6 m <sup>2</sup> |
|---------------|----------------------|
| Externa