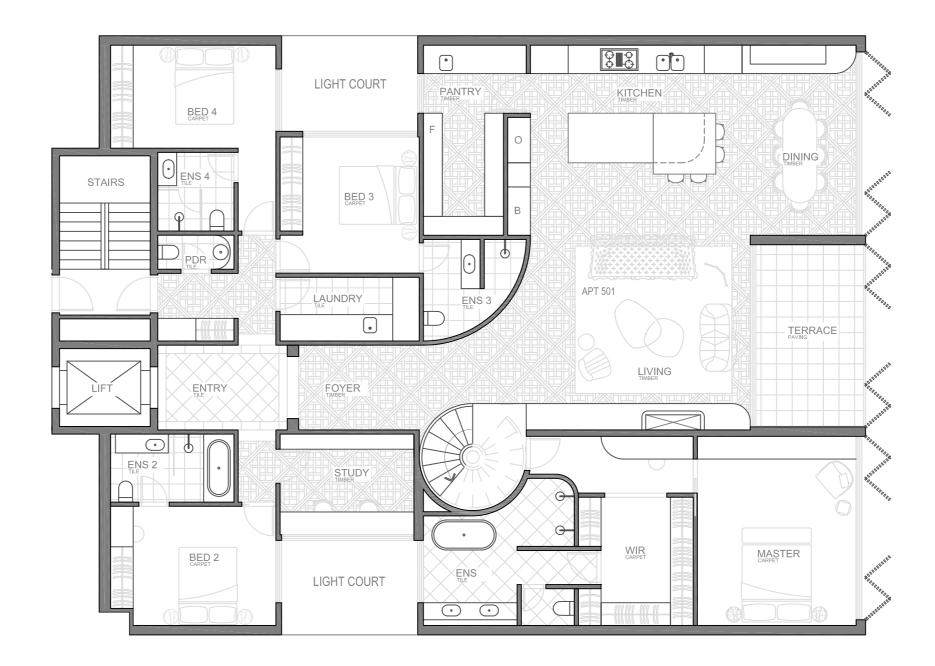

area | 16.2m <sup>2</sup>  |
| Total area    | 142.3m <sup>2</sup> |







#### Fourth floor floorplan



## Apartment 401 floorplan





 $\square$  1

| Total area    | 138.9 <b>m</b> ²    |
|---------------|---------------------|
| External area | 11.2m <sup>2</sup>  |
| Internal area | 127.7m <sup>2</sup> |





## Apartment 402 floorplan











## Apartment 403 floorplan









| Total area    | 131.5 <b>m</b> ²   |
|---------------|--------------------|
| External area | 12.1m <sup>2</sup> |
| Internal area | 119.4m²            |





## Apartment 404 floorplan



 $\bigcirc$  2





| 130.3 <b>m</b> ²    |
|---------------------|
| 12.1 m <sup>2</sup> |
| 118.2m <sup>2</sup> |
|                     |







# Fifth floor penthouses floorplan



## Penthouse 501 floorplan

4





North

#### Penthouse 502 floorplan

| Total area        | 478 m²              |
|-------------------|---------------------|
| Garage area       | 50.41m <sup>2</sup> |
| Roof terrace area | 155.9m <sup>2</sup> |
| External area     | 13.2m²              |
| Internal area     | 258.5m²             |
|                   |                     |







# Penthouse 501 and 502 roof terrace floorplan





DISCLAIMER

The information within this brochure is indicative only and whilst the developer has endeavoured to provide a fair overview, this brochure does not form an offer, guarantee or contract. All images & illustrations are artists impressions of apartment 501 and are indicative only. Some materials depicted are upgrade options and may not apply to all floor plans. Prospective purchas