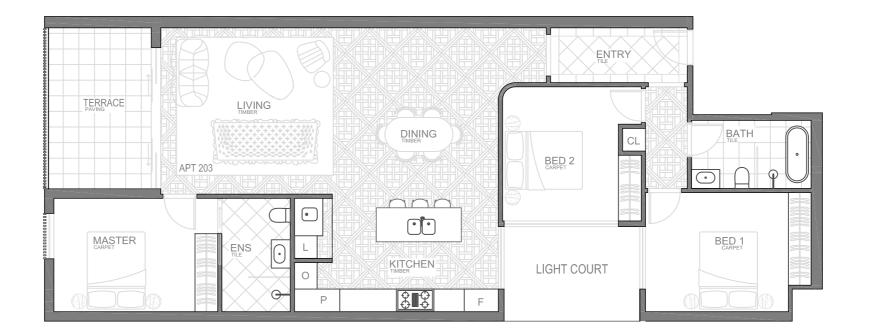

## Apartment 203 floorplan

| Total area    | 142.6m <sup>2</sup> |
|---------------|---------------------|
| External area | 11.6m <sup>2</sup>  |
| Internal area | 131m²               |