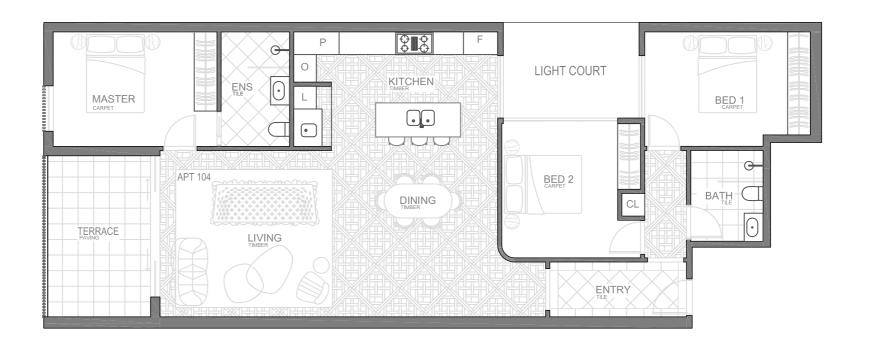

## Apartment 104 floorplan

| Total area    | 141.5m <sup>2</sup> |
|---------------|---------------------|
| External area | 11.6m <sup>2</sup>  |
| Internal area | 129.9m²             |