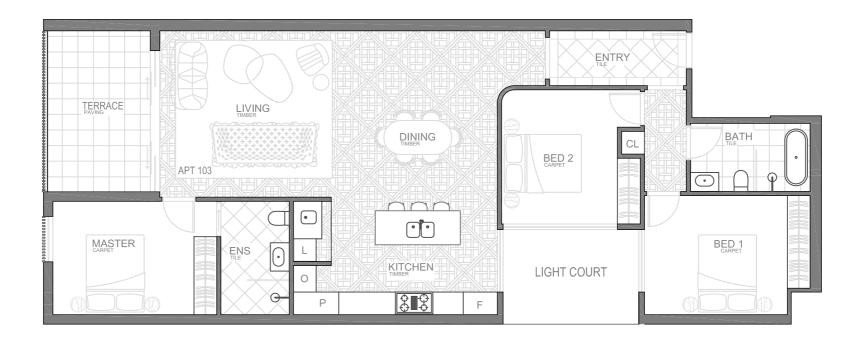

## Apartment 103 floorplan

| Total area    | 142.6 m <sup>2</sup> |
|---------------|----------------------|
| External area | 11.6m <sup>2</sup>   |
| Internal area | 131m²                |

Note: Furnishings and hatches are artist impression only, refer to specification sheet for more details.