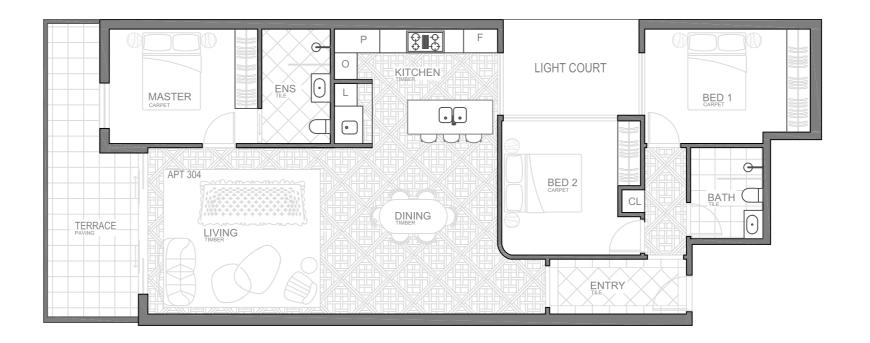

## Apartment 304 floorplan

| Internal area | 126.1m <sup>2</sup> |
|---------------|---------------------|
| External area | 16.2m <sup>2</sup>  |
| Total area    | 142.3m <sup>2</sup> |