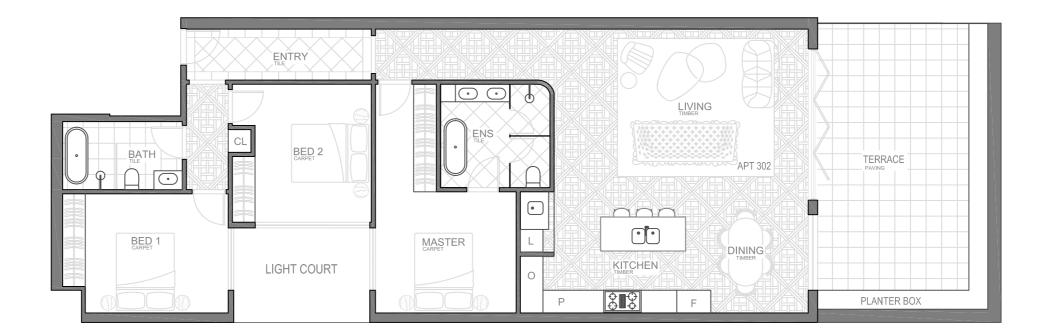

## Apartment 302 floorplan

| 179.4 m²            |
|---------------------|
| 38.3m <sup>2</sup>  |
| 141.1m <sup>2</sup> |
|                     |