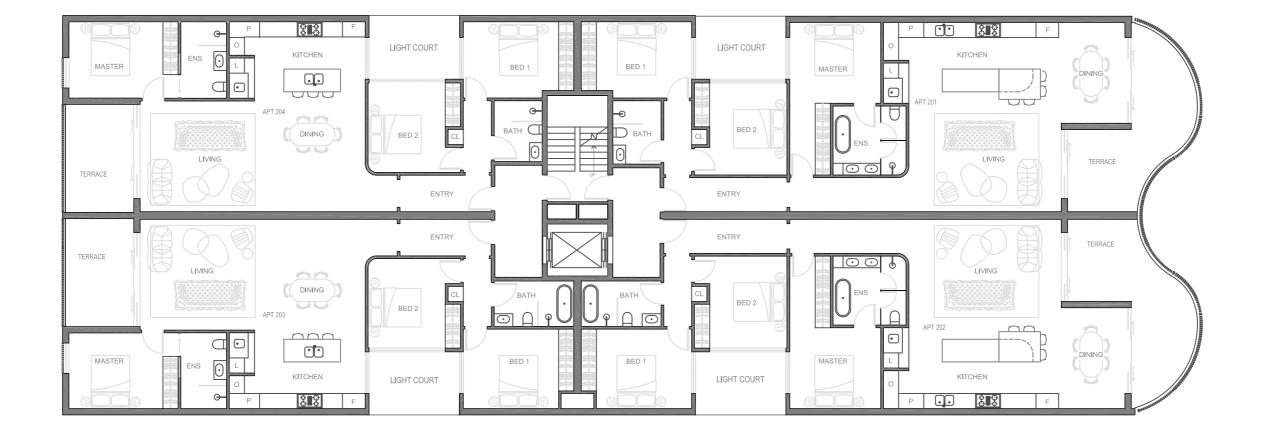

# Second floor floorplan

## Apartment 201 floorplan

| Total area    | 167.7 m <sup>2</sup> |
|---------------|----------------------|
| External area | 20.7m <sup>2</sup>   |
| Internal area | 147.0m²              |
|               |                      |

Note: Furnishings and hatches are artist impression only, refer to specification sheet for more details.

Scale 1:100

## Apartment 202 floorplan

## Apartment 203 floorplan

| Total area    | 142.6m <sup>2</sup> |
|---------------|---------------------|
| External area | 11.6m <sup>2</sup>  |
| Internal area | 131m²               |

## Apartment 204 floorplan

| Total area    | 141.1 m <sup>2</sup> |
|---------------|----------------------|
| External area | 11.6m²               |
| Internal area | 129.5m <sup>2</sup>  |