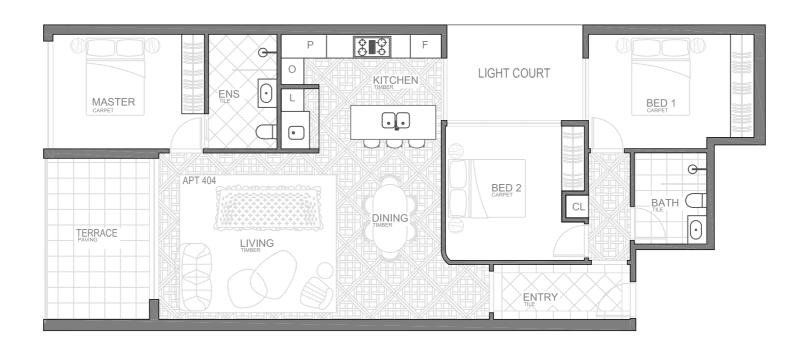

## Apartment 404 floorplan

 $\bigcirc$  2

| 130.3 <b>m</b> ²    |
|---------------------|
| 12.1 m <sup>2</sup> |
| 118.2m <sup>2</sup> |
|                     |