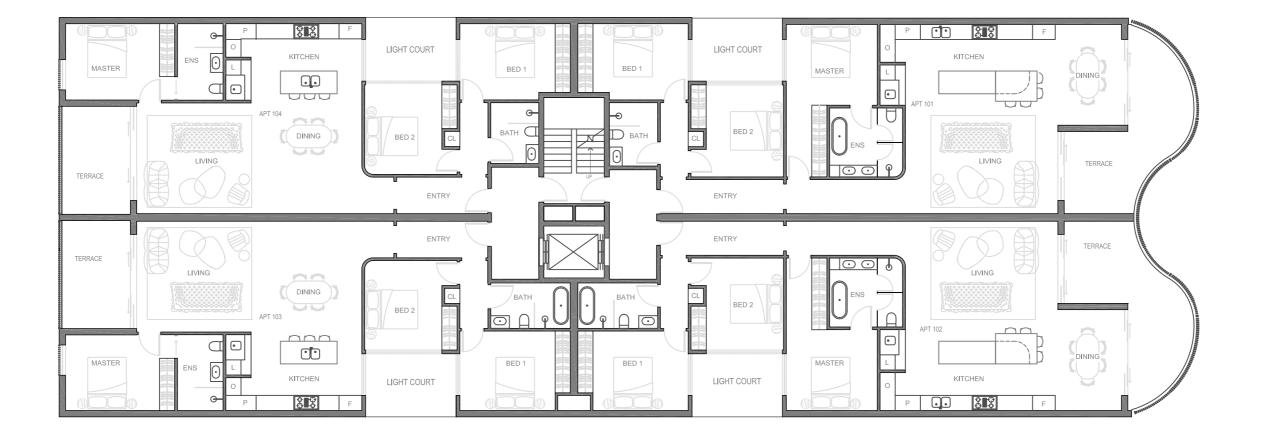

#### First floor floorplan

## Apartment 101 floorplan

| Total area    | 166.9m <sup>2</sup> |
|---------------|---------------------|
| External area | 20.7m <sup>2</sup>  |
| Internal area | 146.2m <sup>2</sup> |
|               |                     |

## Apartment 102 floorplan

| Total area    | 167.8 <b>m</b> ²    |
|---------------|---------------------|
| External area | 20.7m <sup>2</sup>  |
| Internal area | 147.1m <sup>2</sup> |
|               |                     |
|               |                     |

## Apartment 103 floorplan

| Total area    | 142.6 m <sup>2</sup> |
|---------------|----------------------|
| External area | 11.6m <sup>2</sup>   |
| Internal area | 131m²                |

Note: Furnishings and hatches are artist impression only, refer to specification sheet for more details.

## Apartment 104 floorplan

| Total area    | 141.5m <sup>2</sup> |
|---------------|---------------------|
| External area | 11.6m <sup>2</sup>  |
| Internal area | 129.9m²             |