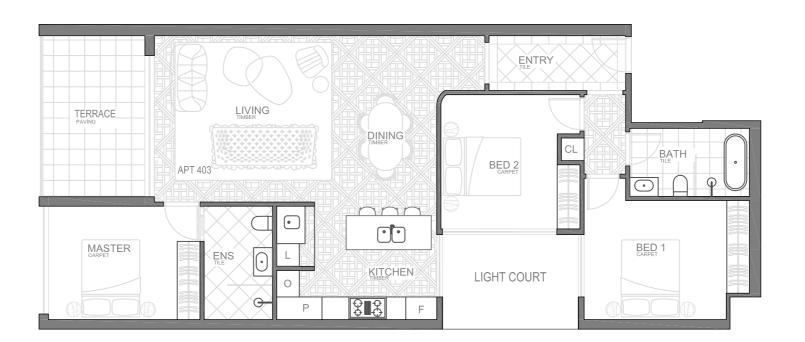

## Apartment 403 floorplan

| Total area    | 131.5 <b>m</b> ²   |
|---------------|--------------------|
| External area | 12.1m <sup>2</sup> |
| Internal area | 119.4m²            |