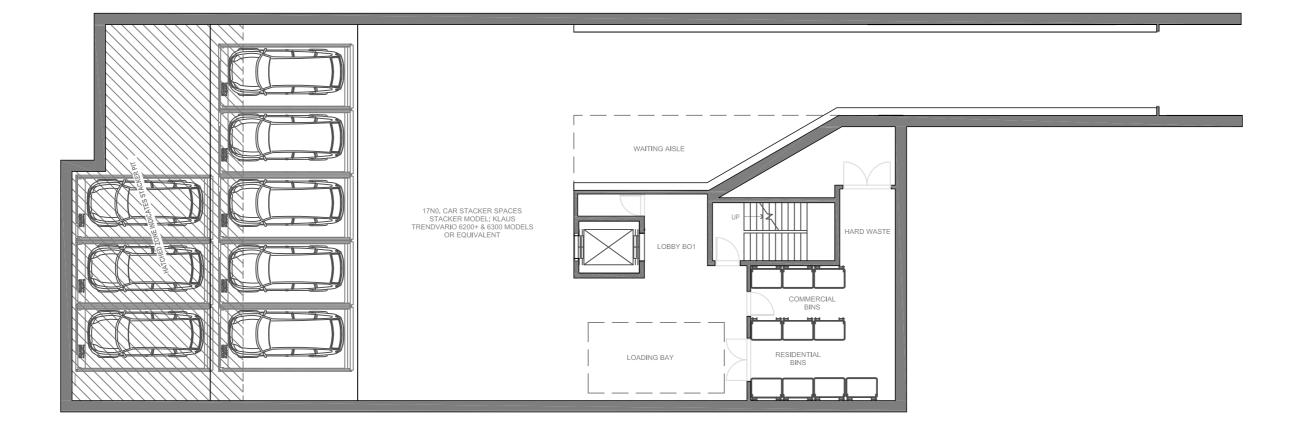

Elevating to a new benchmark...

Residents have access to their own private terraces and storage facilities, while each penthouse comes complete with private roof top spaces and garages. A groundbreaking development which simultaneously pays homage to Footscray's history, all the while elevating it to a new benchmark in apartment living.

Arco takes the essence of Footscray, acknowledging its history, and catapults it to a sophisticated new level in apartment living.



Oversized, luxurious living zones. A secluded sanctuary nestled away from the bustle of the vibrant and cosmopolitan surrounds.



4





## Basement floorplan





#### Ground floor floorplan





#### First floor floorplan



## Apartment 101 floorplan









| Total area    | 166.9m <sup>2</sup> |
|---------------|---------------------|
| External area | 20.7m <sup>2</sup>  |
| Internal area | 146.2m <sup>2</sup> |
|               |                     |

Note: Furnishings and hatches are artist impression only, refer to specification sheet for more details.





Scale 1:100

## Apartment 102 floorplan







| Total area    | 167.8 <b>m</b> ²    |
|---------------|---------------------|
| External area | 20.7m <sup>2</sup>  |
| Internal area | 147.1m <sup>2</sup> |
|               |                     |
|               |                     |





## Apartment 103 floorplan









| Total area    | 142.6 m <sup>2</sup> |
|---------------|