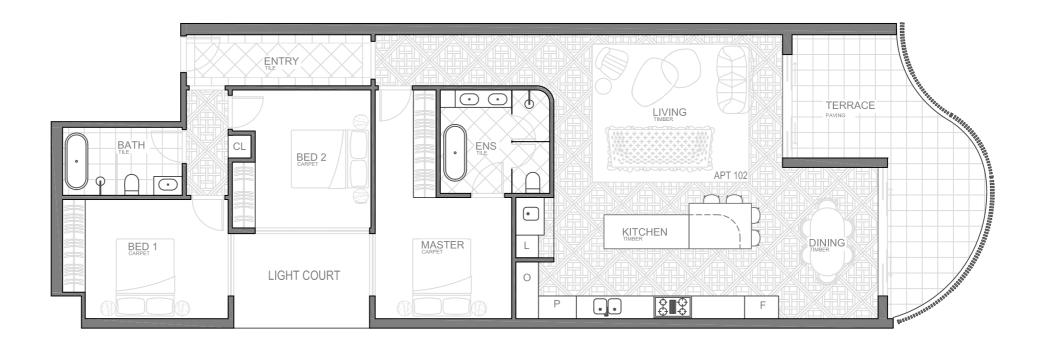

## Apartment 102 floorplan

| Total area    | 167.8 <b>m</b> ²    |
|---------------|---------------------|
| External area | 20.7m <sup>2</sup>  |
| Internal area | 147.1m <sup>2</sup> |
|               |                     |
|               |                     |