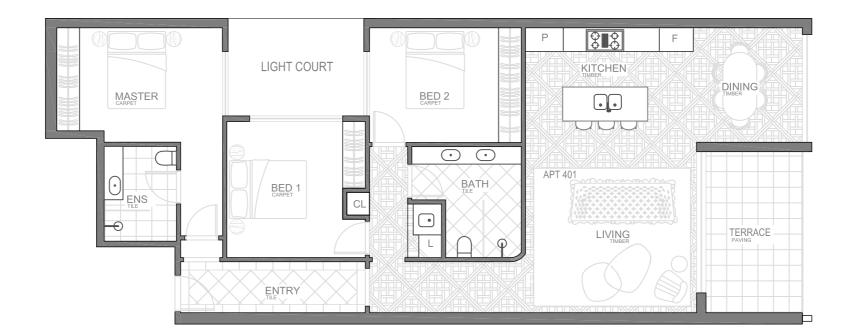

302 floorplan









| 179.4 m²            |
|---------------------|
| 38.3m <sup>2</sup>  |
| 141.1m <sup>2</sup> |
|                     |





## Apartment 303 floorplan





 $\square$  1

| Internal area | 127.7m <sup>2</sup> |
|---------------|---------------------|
| External area | 16.2m <sup>2</sup>  |
| Total area    | 143.9m²             |





## Apartment 304 floorplan







| Internal area | 126.1m <sup>2</sup> |
|---------------|---------------------|
| External area | 16.2m <sup>2</sup>  |
| Total area    | 142.3m <sup>2</sup> |







#### Fourth floor floorplan



## Apartment 401 floorplan





 $\square$  1

| Total area    | 138.9 <b>m</b> ²    |
|---------------|---------------------|
| External area | 11.2m <sup>2</sup>  |
| Internal area | 127.7m <sup>2</sup> |





## Apartment 402 floorplan











## Apartment 403 floorplan









| Total area    | 131.5 <b>m</b> ²   |
|---------------|--------------------|
| External area | 12.1m <sup>2</sup> |
| Internal area | 119.4m²            |





## Apartment 404 floorplan



 $\bigcirc$  2





| 130.3 <b>m</b> ²    |
|---------------------|
| 12.1 m <sup>2</sup> |
| 118.2m <sup>2</sup> |
|                     |







# Fifth floor penthouses floorplan



## Penthouse 501 floorplan

4





North

#### Penthouse 502 floorplan

| Total area        | 478 m²              |
|-------------------|---------------------|
| Garage area       | 50.41m <sup>2</sup> |
| Roof terrace area | 155.9m <sup>2</sup> |
| External area     | 13.2m²              |
| Internal area     | 258.5m²             |
|