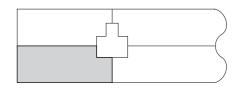

## Apartment 204 floorplan

| Total area    | 141.1 m <sup>2</sup> |
|---------------|----------------------|
| External area | 11.6m²               |
| Internal area | 129.5m <sup>2</sup>  |