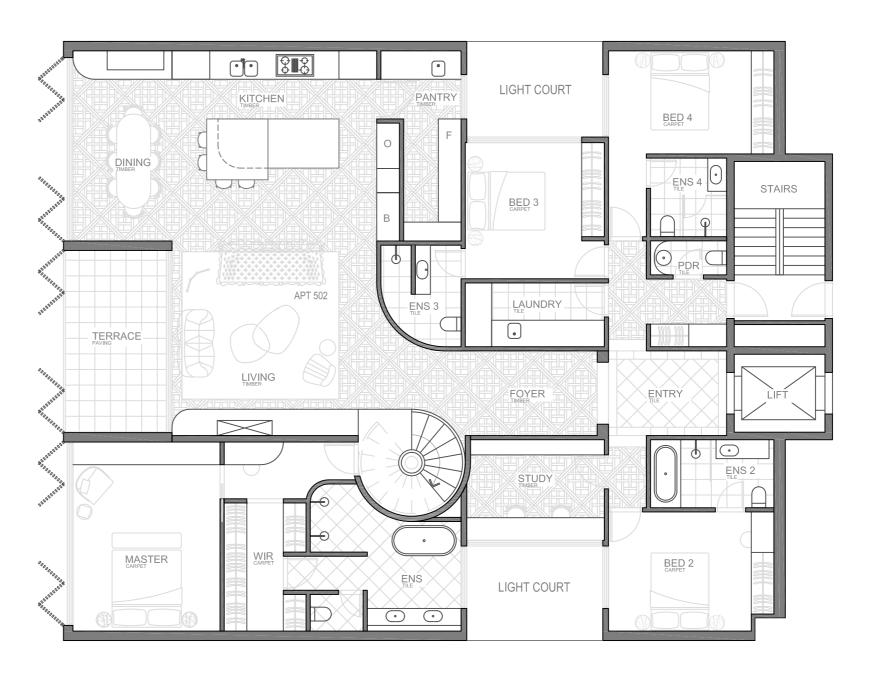

#### Penthouse 502 floorplan

| Total area        | 478 m²              |
|-------------------|---------------------|
| Garage area       | 50.41m <sup>2</sup> |
| Roof terrace area | 155.9m <sup>2</sup> |
| External area     | 13.2m²              |
| Internal area     | 258.5m²             |
|                   |                     |