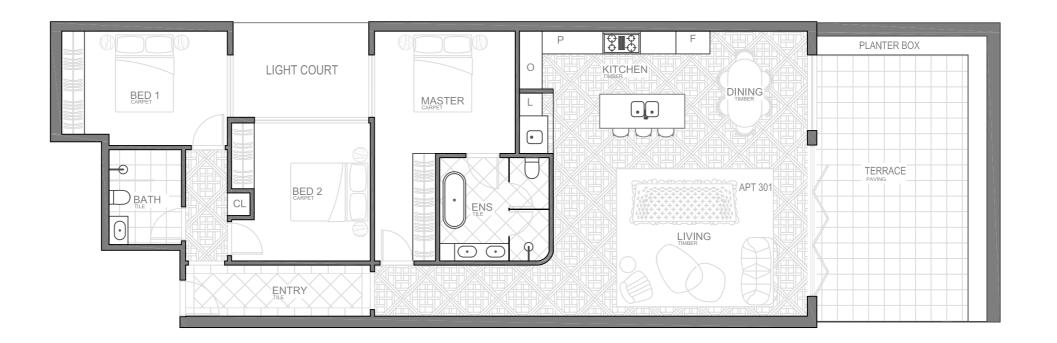

## Apartment 301 floorplan

 $\square$  1

| Total area    | 178.3 <b>m</b> ² |
|---------------|------------------|
| External area | 38.3m²           |
| Internal area | 140m²            |

Note: Furnishings and hatches are artist impression only, refer to specification sheet for more details.

Scale 1:100