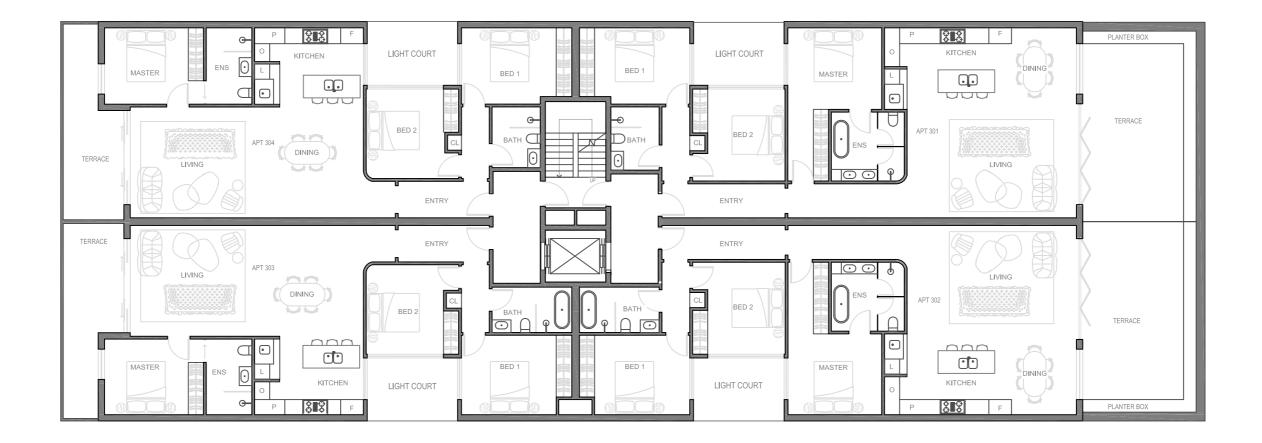

#### Third floor floorplan

## Apartment 301 floorplan

 $\square$  1

| Total area    | 178.3 <b>m</b> ² |
|---------------|------------------|
| External area | 38.3m²           |
| Internal area | 140m²            |

Note: Furnishings and hatches are artist impression only, refer to specification sheet for more details.

## Apartment 302 floorplan

| 179.4 m²            |
|---------------------|
| 38.3m <sup>2</sup>  |
| 141.1m <sup>2</sup> |
|                     |

## Apartment 303 floorplan

 $\square$  1

| Internal area | 127.7m <sup>2</sup> |
|---------------|---------------------|
| External area | 16.2m <sup>2</sup>  |
| Total area    | 143.9m²             |

## Apartment 304 floorplan

| Internal area | 126.1m <sup>2</sup> |
|---------------|---------------------|
| External area | 16.2m <sup>2</sup>  |
| Total area    | 142.3m <sup>2</sup> |