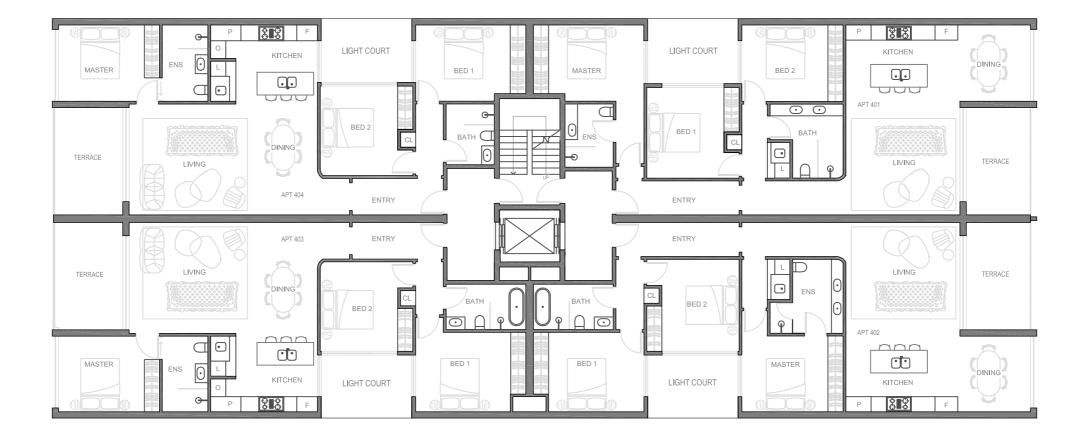

#### Fourth floor floorplan

## Apartment 401 floorplan

 $\square$  1

| Total area    | 138.9 <b>m</b> ²    |
|---------------|---------------------|
| External area | 11.2m <sup>2</sup>  |
| Internal area | 127.7m <sup>2</sup> |

## Apartment 402 floorplan

## Apartment 403 floorplan

| Total area    | 131.5 <b>m</b> ²   |
|---------------|--------------------|
| External area | 12.1m <sup>2</sup> |
| Internal area | 119.4m²            |

## Apartment 404 floorplan

 $\bigcirc$  2

| 130.3 <b>m</b> ²    |
|---------------------|
| 12.1 m <sup>2</sup> |
| 118.2m <sup>2</sup> |
|                     |