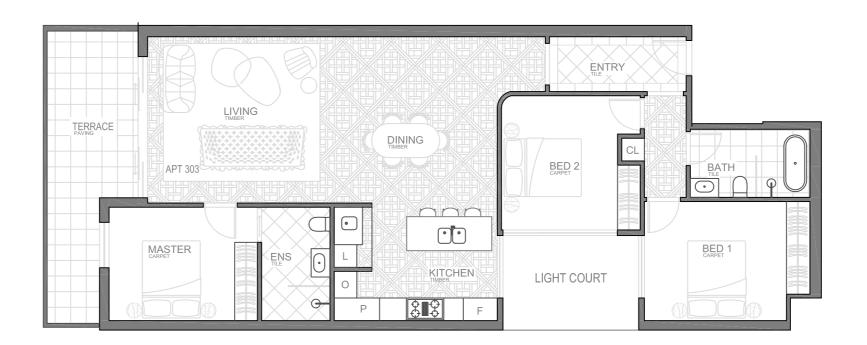

## Apartment 303 floorplan

 $\square$  1

| Internal area | 127.7m <sup>2</sup> |
|---------------|---------------------|
| External area | 16.2m <sup>2</sup>  |
| Total area    | 143.9m²             |