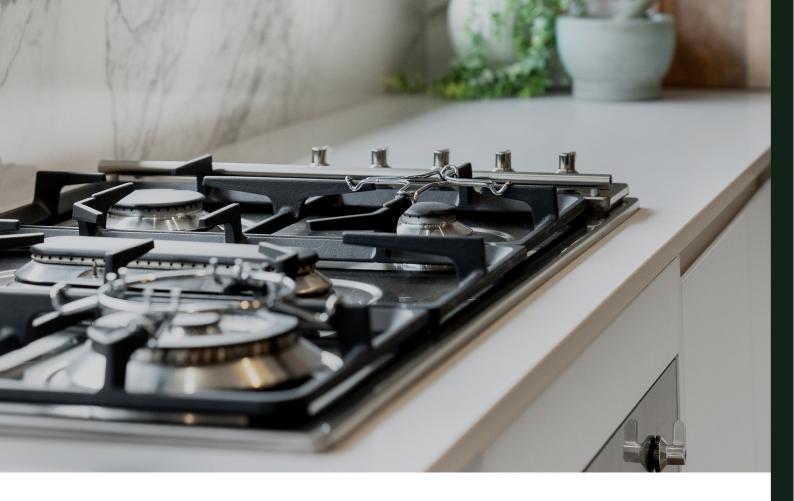

### HATTAN TURNKEY INCLUSIONS

- Complete Turnkey Home
- **NCC Compliant**
- **Elegant Stone Benchtops**
- High Ceilings: 2590mm
- Stainless Steel Appliances
- Reverse Cycle Split Systems Throughout
- LED Downlights

| Framing                      | Walls                                                                            | Stabilised timber frame throughout at 450mm centres to ground floor of double storey homes, 600mm centres to single storey homes and first floor of double storey homes. Timber Sizes to be in accordance with AS1684 Timber Framing Code. |  |  |  |
|------------------------------|----------------------------------------------------------------------------------|--------------------------------------------------------------------------------------------------------------------------------------------------------------------------------------------------------------------------------------------|--|--|--|
|                              | Roof                                                                             | Engineer designed stabilised timber roof trusses at 600mm centre.                                                                                                                                                                          |  |  |  |
| Insulation                   | Insulation batts to home.                                                        |                                                                                                                                                                                                                                            |  |  |  |
| Internal Features            | Ceiling Height                                                                   | 2590mm ceiling height (nominal) to single storey with 75mm cove cornice. 2590mm ceiling height (nominal) to ground floor of double storey homes, 2440mm ceiling height (nominal) to first floor, 75mm cove cornice throughout.             |  |  |  |
|                              | Room Doors                                                                       | Flush panel Honeycomb Core 2040mm high to single storey, 2040mm high to ground floor and first floor of double storey.                                                                                                                     |  |  |  |
|                              | Room Door Furniture                                                              | Passage set. Provide Alba Chrome levers through Chrome finish.                                                                                                                                                                             |  |  |  |
|                              | Mouldings                                                                        | Skirtings - 67x18mm square edge primed MDF. Architraves - 67x18mm square edge primed MDF.                                                                                                                                                  |  |  |  |
|                              | Plaster                                                                          | Ceiling Plaster. 10mm plasterboard finish.                                                                                                                                                                                                 |  |  |  |
|                              | Wall Plaster                                                                     | Plasterboard 10mm thick. Water resistant plasterboard to Ensuite, Bathroom and above Laundry trough.                                                                                                                                       |  |  |  |
|                              | Blinds                                                                           | Holland blinds to bedrooms and living areas.                                                                                                                                                                                               |  |  |  |
|                              | Fly Wire                                                                         | Fly wire screens to all openable windows.                                                                                                                                                                                                  |  |  |  |
| Paint                        | Internal & External                                                              | Two coats.                                                                                                                                                                                                                                 |  |  |  |
|                              | Woodwork & Skirting                                                              | Two coats.                                                                                                                                                                                                                                 |  |  |  |
| Heating & Cooling            | Reverse cycle split syste                                                        | em (heating and cooling) to living and bedrooms.                                                                                                                                                                                           |  |  |  |
| Hot Water System             | Hot water unit in accordance with estate design guidelines.                      |                                                                                                                                                                                                                                            |  |  |  |
| Kitchen                      | Haier Stainless Steel oven 600mm.                                                |                                                                                                                                                                                                                                            |  |  |  |
|                              | Haier cooktop 600mm 4 burner stainless steel gas.                                |                                                                                                                                                                                                                                            |  |  |  |
|                              | Haier rangehood 600mm stainless steel canopy rangehood.                          |                                                                                                                                                                                                                                            |  |  |  |
|                              | Haier dishwasher 600mm.                                                          |                                                                                                                                                                                                                                            |  |  |  |
|                              | Sink: Stainless steel double undermount bowl sink.                               |                                                                                                                                                                                                                                            |  |  |  |
|                              | Tap: Pull out tap in chrome finish.                                              |                                                                                                                                                                                                                                            |  |  |  |
|                              | Bench Top: Engineered stone benchtop 40mm. Selected as per Hattan colour scheme. |                                                                                                                                                                                                                                            |  |  |  |
|                              | Splashback: Selected                                                             | as per Hattan colour scheme.                                                                                                                                                                                                               |  |  |  |
| Bathroom,                    | Mirror                                                                           | Polished edges to full width of vanities sitting on tiled splashback.                                                                                                                                                                      |  |  |  |
| Ensuite, Powder<br>Room & WC | Basin                                                                            | Ceramic abovemount rectangle.<br>No tap hole low profile square inset basin (white), chrome waste 1 tap hole/overflow.                                                                                                                     |  |  |  |
|                              | Vanity Unit                                                                      | Vanity unit on tiled pedestal.                                                                                                                                                                                                             |  |  |  |
|                              | Bench Top                                                                        | Engineered stone benchtop 40mm. Selected as per Hattan colour scheme.                                                                                                                                                                      |  |  |  |
|                              | Bath                                                                             | 1525/1675mm acrylic bath (white) in tiled podium. (Design Specific).                                                                                                                                                                       |  |  |  |
|                              | Shower Bases                                                                     | Ceramic tiled shower base. Selection from Hattan colour scheme range with grated drain system.                                                                                                                                             |  |  |  |
|                              | Shower Screens                                                                   | 1950mm high semi frameless with pivot door and clear laminated glass.                                                                                                                                                                      |  |  |  |
|                              | Taps and Outlets                                                                 | Ensuite Shower hand shower on rail.                                                                                                                                                                                                        |  |  |  |
|                              |                                                                                  | Bathroom Shower - Shower hand shower on rail.                                                                                                                                                                                              |  |  |  |
|                              |                                                                                  | Bath (Wall Mounted) - Straight wall bath outlet and wall mixer.                                                                                                                                                                            |  |  |  |
|                              |                                                                                  | Basin (Wall Mounted) - Mixer.                                                                                                                                                                                                              |  |  |  |
|                              | Accessories                                                                      | Toilet roll holders chrome and double towel rails.                                                                                                                                                                                         |  |  |  |
|                              | Toilet Suite                                                                     | China toilet suite in white with soft close seat.                                                                                                                                                                                          |  |  |  |
| Laundry                      | Trough                                                                           | Design specific.                                                                                                                                                                                                                           |  |  |  |
|                              | Base Cupboard                                                                    | Up to 800mm wide fully lined modular cabinet or Stainless steel 42L Tub and Cabinet (Design Specific). Refer to working drawings.                                                                                                          |  |  |  |
|                              | Bench Top                                                                        | Laminate with square edge. (Design specific).                                                                                                                                                                                              |  |  |  |
|                              | Tapware                                                                          | Sink mixer in chrome finish.                                                                                                                                                                                                               |  |  |  |
|                              |                                                                                  |                                                                                                                                                                                                                                            |  |  |  |