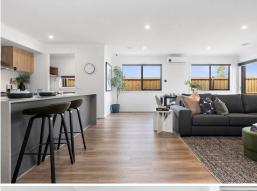

### HATTAN TURNKEY INCLUSIONS

- Complete Turnkey Home
- **NCC Compliant**
- **Elegant Stone Benchtops**
- High Ceilings: 2590mm
- Stainless Steel Appliances
- Reverse Cycle Split Systems Throughout
- LED Downlights

- **Timber Laminate Flooring**
- **Plush Carpeting**
- **Tiled Shower Bases**
- Roller Blinds and Fly Screens
- Colorbond Sectional Garage
- Landscaping and Fencing
- Coloured Concrete Driveway