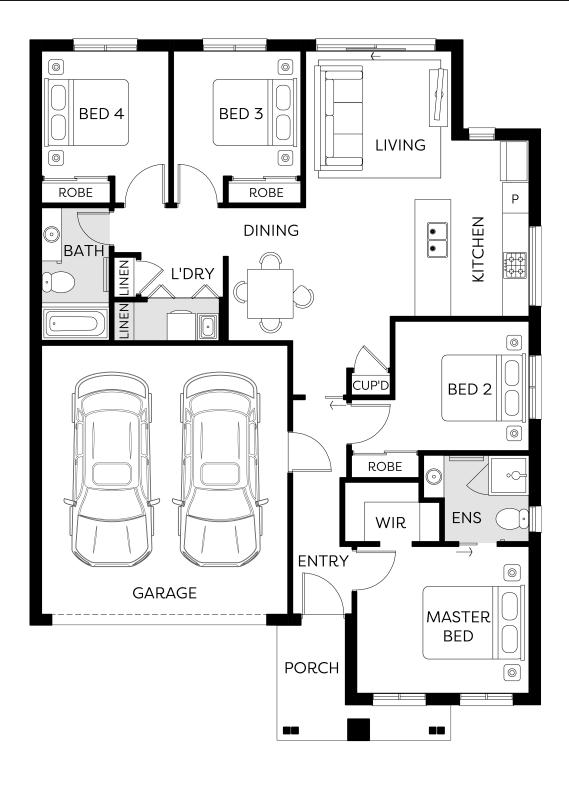

# Hattan

**ANAHEIM - ESSENTIAL 12.5M** 

**4 2 2 2 2** 

\$708,950

Build Price \$353,400 \$355,550 **Land Price** 

**LOT 7231 ADEGA AVENUE AINTREE WOODLEA** 

EST. TITLE DATE **HOME SIZE** LAND SIZE

Q4 2025 17SQ 294m<sup>2</sup>

### **ANAHEIM - ESSENTIAL 12.5M**

\$708,950

Build Price \$353,400 Land Price \$355,550

**4 2 2 2 2** 

EST. TITLE DATE HOME SIZE LAND SIZE Q4 2025 17SQ 294m<sup>2</sup>