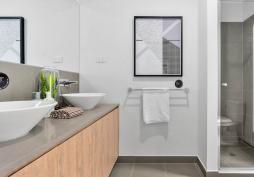

| Framing                      | Walls                                                                            | Stabilised timber frame throughout at 450mm centres to ground floor of double storey homes, 600mm centres to single storey homes and first floor of double storey homes. Timber Sizes to be in accordance with AS1684 Timber Framing Code. |  |  |  |
|------------------------------|----------------------------------------------------------------------------------|--------------------------------------------------------------------------------------------------------------------------------------------------------------------------------------------------------------------------------------------|--|--|--|
|                              | Roof                                                                             | Engineer designed stabilised timber roof trusses at 600mm centre.                                                                                                                                                                          |  |  |  |
| Insulation                   | Insulation batts to home.                                                        |                                                                                                                                                                                                                                            |  |  |  |
| Internal Features            | Ceiling Height                                                                   | 2590mm ceiling height (nominal) to single storey with 75mm cove cornice. 2590mm ceiling height (nominal) to ground floor of double storey homes, 2440mm ceiling height (nominal) to first floor, 75mm cove cornice throughout.             |  |  |  |
|                              | Room Doors                                                                       | Flush panel Honeycomb Core 2040mm high to single storey, 2040mm high to ground floor and first floor of double storey.                                                                                                                     |  |  |  |
|                              | Room Door Furniture                                                              | Passage set. Provide Alba Chrome levers through Chrome finish.                                                                                                                                                                             |  |  |  |
|                              | Mouldings                                                                        | Skirtings - 67x18mm square edge primed MDF. Architraves - 67x18mm square edge primed MDF.                                                                                                                                                  |  |  |  |
|                              | Plaster                                                                          | Ceiling Plaster. 10mm plasterboard finish.                                                                                                                                                                                                 |  |  |  |
|                              | Wall Plaster                                                                     | Plasterboard 10mm thick. Water resistant plasterboard to Ensuite, Bathroom and above Laundry trough.                                                                                                                                       |  |  |  |
|                              | Blinds                                                                           | Holland blinds to bedrooms and living areas.                                                                                                                                                                                               |  |  |  |
|                              | Fly Wire                                                                         | Fly wire screens to all openable windows.                                                                                                                                                                                                  |  |  |  |
| Paint                        | Internal & External                                                              | Two coats.                                                                                                                                                                                                                                 |  |  |  |
|                              | Woodwork & Skirting                                                              | Two coats.                                                                                                                                                                                                                                 |  |  |  |
| Heating & Cooling            | Reverse cycle split syste                                                        | em (heating and cooling) to living and bedrooms.                                                                                                                                                                                           |  |  |  |
| Hot Water System             | Hot water unit in accordance with estate design guidelines.                      |                                                                                                                                                                                                                                            |  |  |  |
| Kitchen                      | Haier Stainless Steel oven 600mm.                                                |                                                                                                                                                                                                                                            |  |  |  |
|                              | Haier cooktop 600mm 4 burner stainless steel gas.                                |                                                                                                                                                                                                                                            |  |  |  |
|                              | Haier rangehood 600mm stainless steel canopy rangehood.                          |                                                                                                                                                                                                                                            |  |  |  |
|                              | Haier dishwasher 600mm.                                                          |                                                                                                                                                                                                                                            |  |  |  |
|                              | Sink: Stainless steel double undermount bowl sink.                               |                                                                                                                                                                                                                                            |  |  |  |
|                              | Tap: Pull out tap in chrome finish.                                              |                                                                                                                                                                                                                                            |  |  |  |
|                              | Bench Top: Engineered stone benchtop 40mm. Selected as per Hattan colour scheme. |                                                                                                                                                                                                                                            |  |  |  |
|                              | Splashback: Selected                                                             | as per Hattan colour scheme.                                                                                                                                                                                                               |  |  |  |
| Bathroom,                    | Mirror                                                                           | Polished edges to full width of vanities sitting on tiled splashback.                                                                                                                                                                      |  |  |  |
| Ensuite, Powder<br>Room & WC | Basin                                                                            | Ceramic abovemount rectangle.<br>No tap hole low profile square inset basin (white), chrome waste 1 tap hole/overflow.                                                                                                                     |  |  |  |
|                              | Vanity Unit                                                                      | Vanity unit on tiled pedestal.                                                                                                                                                                                                             |  |  |  |
|                              | Bench Top                                                                        | Engineered stone benchtop 40mm. Selected as per Hattan colour scheme.                                                                                                                                                                      |  |  |  |
|                              | Bath                                                                             | 1525/1675mm acrylic bath (white) in tiled podium. (Design Specific).                                                                                                                                                                       |  |  |  |
|                              | Shower Bases                                                                     | Ceramic tiled shower base. Selection from Hattan colour scheme range with grated drain system.                                                                                                                                             |  |  |  |
|                              | Shower Screens                                                                   | 1950mm high semi frameless with pivot door and clear laminated glass.                                                                                                                                                                      |  |  |  |
|                              | Taps and Outlets                                                                 | Ensuite Shower hand shower on rail.                                                                                                                                                                                                        |  |  |  |
|                              |                                                                                  | Bathroom Shower - Shower hand shower on rail.                                                                                                                                                                                              |  |  |  |
|                              |                                                                                  | Bath (Wall Mounted) - Straight wall bath outlet and wall mixer.                                                                                                                                                                            |  |  |  |
|                              |                                                                                  | Basin (Wall Mounted) - Mixer.                                                                                                                                                                                                              |  |  |  |
|                              | Accessories                                                                      | Toilet roll holders chrome and double towel rails.                                                                                                                                                                                         |  |  |  |
|                              | Toilet Suite                                                                     | China toilet suite in white with soft close seat.                                                                                                                                                                                          |  |  |  |
| Laundry                      | Trough                                                                           | Design specific.                                                                                                                                                                                                                           |  |  |  |
|                              | Base Cupboard                                                                    | Up to 800mm wide fully lined modular cabinet or Stainless steel 42L Tub and Cabinet (Design Specific). Refer to working drawings.                                                                                                          |  |  |  |
|                              | Bench Top                                                                        | Laminate with square edge. (Design specific).                                                                                                                                                                                              |  |  |  |
|                              | Tapware                                                                          | Sink mixer in chrome finish.                                                                                                                                                                                                               |  |  |  |
|                              |                                                                                  |                                                                                                                                                                                                                                            |  |  |  |

| Laundry         | Trough                                                                                                                                   | Design specific.                                                                                                                                                                      |  |
|-----------------|------------------------------------------------------------------------------------------------------------------------------------------|---------------------------------------------------------------------------------------------------------------------------------------------------------------------------------------|--|
|                 | Base Cupboard                                                                                                                            | Up to 800mm wide fully lined modular cabinet or Stainless steel 42L Tub and Cabinet (Design Specific). Refer to working drawings.                                                     |  |
|                 | Bench Top                                                                                                                                | Laminate with square edge. (Design specific).                                                                                                                                         |  |
|                 | Tapware                                                                                                                                  | Sink mixer in chrome finish.                                                                                                                                                          |  |
| Electrical      | Internal Light Points                                                                                                                    | Recessed LED downlight in white non-metallic polyamide housing with diffuser.                                                                                                         |  |
|                 | External Light Points                                                                                                                    | (2 No) flood light wall mounted light fitting.                                                                                                                                        |  |
|                 | Power Points                                                                                                                             | White surround, double power points throughout excluding dishwasher, microwave and refrigerator provision, where a single power point is provided.                                    |  |
|                 | Smoke Detector                                                                                                                           | Hardwired with battery backup.                                                                                                                                                        |  |
|                 | Exhaust Fans                                                                                                                             | Above all showers and toilet not opening to outside air, 250mm with self-sealing air flow draft stoppers.                                                                             |  |
|                 | TV Points                                                                                                                                | To Family and Master Bedroom.                                                                                                                                                         |  |
|                 | Telephone Point                                                                                                                          | To Kitchen and Master Bedroom.                                                                                                                                                        |  |
|                 | Safety Switch                                                                                                                            | Residual Current Devices safety switch and circuit breakers to meter box.                                                                                                             |  |
| Plumbing        | (2 No) garden taps, one located to the front water meter and one adjacent to the external Laundry door or at the rear (Design Specific). |                                                                                                                                                                                       |  |
| Tiling          | Ceramic Floor Tiles                                                                                                                      | Selected from Hattan colour scheme 450x450mm to Laundry, Ensuite, Bathroom, WC, and Powder room.                                                                                      |  |
|                 | Ceramic Wall Tiles                                                                                                                       | Selected from Hattan colour scheme 450x450mm to Laundry, Ensuite, Bathroom, WC, Powder room, shower recesses and above bath.                                                          |  |
| Floor Coverings | Carpet                                                                                                                                   | Selected from Hattan colour scheme to Bedrooms, WIR, Activity and Staircase in line with manufacturers guidelines.                                                                    |  |
|                 | Timber Laminate                                                                                                                          | Selected from Hattan colour scheme timber look laminate flooring to Entry, Kitchen, WIP, Meals, Family, Living, Rear Hallway, Lounge and Study in line with manufacturers guidelines. |  |
|                 |                                                                                                                                          |                                                                                                                                                                                       |  |