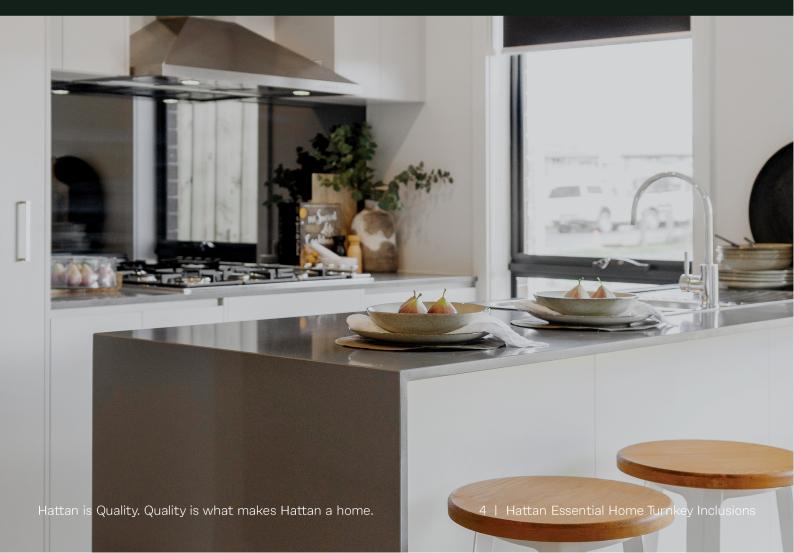

ine with manufacturers guidelines.                                                                    |  |
|                 | Timber Laminate                                                                                                                          | Selected from Hattan colour scheme timber look laminate flooring to Entry, Kitchen, WIP, Meals, Family, Living, Rear Hallway, Lounge and Study in line with manufacturers guidelines. |  |
|                 |                                                                                                                                          |                                                                                                                                                                                       |  |





| Storage                         | Shelving                                                                                                                                               | Robes - One white melamine shelf and hanging rail.                                                                           |  |  |
|---------------------------------|--------------------------------------------------------------------------------------------------------------------------------------------------------|------------------------------------------------------------------------------------------------------------------------------|--|--|
|                                 |