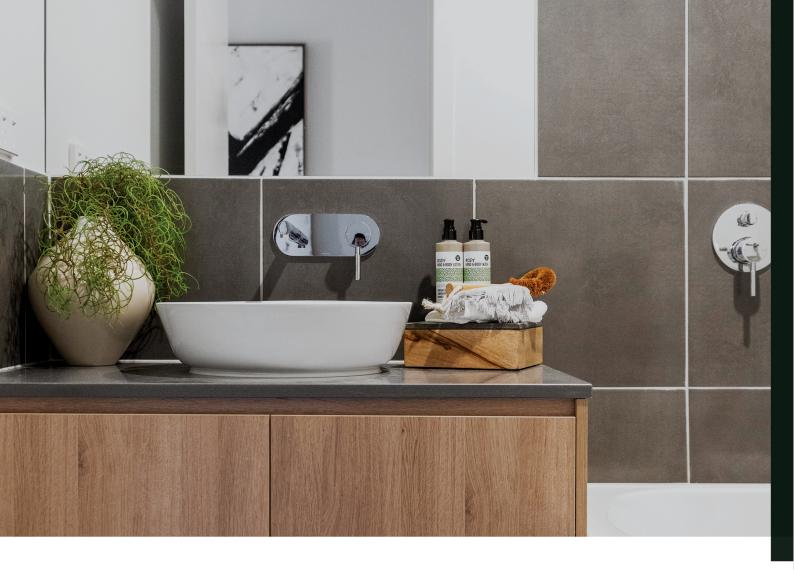

| Framing                      | Walls                                                                            | Stabilised timber frame throughout at 450mm centres to ground floor of double storey homes, 600mm centres to single storey homes and first floor of double storey homes. Timber Sizes to be in accordance with AS1684 Timber Framing Code. |  |  |  |
|------------------------------|----------------------------------------------------------------------------------|--------------------------------------------------------------------------------------------------------------------------------------------------------------------------------------------------------------------------------------------|--|--|--|
|                              | Roof                                                                             | Engineer designed stabilised timber roof trusses at 600mm centre.                                                                                                                                                                          |  |  |  |
| Insulation                   | Insulation batts to home.                                                        |                                                                                                                                                                                                                                            |  |  |  |
| Internal Features            | Ceiling Height                                                                   | 2590mm ceiling height (nominal) to single storey with 75mm cove cornice. 2590mm ceiling height (nominal) to ground floor of double storey homes, 2440mm ceiling height (nominal) to first floor, 75mm cove cornice throughout.             |  |  |  |
|                              | Room Doors                                                                       | Flush panel Honeycomb Core 2040mm high to single storey, 2040mm high to ground floor and first floor of double storey.                                                                                                                     |  |  |  |
|                              | Room Door Furniture                                                              | Passage set. Provide Alba Chrome levers through Chrome finish.                                                                                                                                                                             |  |  |  |
|                              | Mouldings                                                                        | Skirtings - 67x18mm square edge primed MDF. Architraves - 67x18mm square edge primed MDF.                                                                                                                                                  |  |  |  |
|                              | Plaster                                                                          | Ceiling Plaster. 10mm plasterboard finish.                                                                                                                                                                                                 |  |  |  |
|                              | Wall Plaster                                                                     | Plasterboard 10mm thick. Water resistant plasterboard to Ensuite, Bathroom and above Laundry trough.                                                                                                                                       |  |  |  |
|                              | Blinds                                                                           | Holland blinds to bedrooms and living areas.                                                                                                                                                                                               |  |  |  |
|                              | Fly Wire                                                                         | Fly wire screens to all openable windows.                                                                                                                                                                                                  |  |  |  |
| Paint                        | Internal & External                                                              | Two coats.                                                                                                                                                                                                                                 |  |  |  |
|                              | Woodwork & Skirting                                                              | Two coats.                                                                                                                                                                                                                                 |  |  |  |
| Heating & Cooling            | Reverse cycle split syste                                                        | em (heating and cooling) to living and bedrooms.                                                                                                                                                                                           |  |  |  |
| Hot Water System             | Hot water unit in accordance with estate design guidelines.                      |                                                                                                                                                                                                                                            |  |  |  |
| Kitchen                      | Haier Stainless Steel oven 600mm.                                                |                                                                                                                                                                                                                                            |  |  |  |
|                              | Haier cooktop 600mm 4 burner stainless steel gas.                                |                                                                                                                                                                                                                                            |  |  |  |
|                              | Haier rangehood 600mm stainless steel canopy rangehood.                          |                                                                                                                                                                                                                                            |  |  |  |
|                              | Haier dishwasher 600mm.                                                          |                                                                                                                                                                                                                                            |  |  |  |
|                              | Sink: Stainless steel double undermount bowl sink.                               |                                                                                                                                                                                                                                            |  |  |  |
|                              | Tap: Pull out tap in chrome finish.                                              |                                                                                                                                                                                                                                            |  |  |  |
|                              | Bench Top: Engineered stone benchtop 40mm. Selected as per Hattan colour scheme. |                                                                                                                                                                                                                                            |  |  |  |
|                              | Splashback: Selected                                                             | as per Hattan colour scheme.                                                                                                                                                                                                               |  |  |  |
| Bathroom,                    | Mirror                                                                           | Polished edges to full width of vanities sitting on tiled splashback.                                                                                                                                                                      |  |  |  |
| Ensuite, Powder<br>Room & WC | Basin                                                                            | Ceramic abovemount rectangle.<br>No tap hole low profile square inset basin (white), chrome waste 1 tap hole/overflow.                                                                                                                     |  |  |  |
|                              | Vanity Unit                                                                      | Vanity unit on tiled pedestal.                                                                                                                                                                                                             |  |  |  |
|                              | Bench Top                                                                        | Engineered stone benchtop 40mm. Selected as per Hattan colour scheme.                                                                                                                                                                      |  |  |  |
|                              | Bath                                                                             | 1525/1675mm acrylic bath (white) in tiled podium. (Design Specific).                                                                                                                                                                       |  |  |  |
|                              | Shower Bases                                                                     | Ceramic tiled shower base. Selection from Hattan colour scheme range with grated drain system.                                                                                                                                             |  |  |  |
|                              | Shower Screens                                                                   | 1950mm high semi frameless with pivot door and clear laminated glass.                                                                                                                                                                      |  |  |  |
|                              | Taps and Outlets                                                                 | Ensuite Shower hand shower on rail.                                                                                                                                                                                                        |  |  |  |
|                              |                                                                                  | Bathroom Shower - Shower hand shower on rail.                                                                                                                                                                                              |  |  |  |
|                              |                                                                                  | Bath (Wall Mounted) - Straight wall bath outlet and wall mixer.                                                                                                                                                                            |  |  |  |
|                              |                                                                                  | Basin (Wall Mounted) - Mixer.                                                                                                                                                                                                              |  |  |  |
|                              | Accessories                                                                      | Toilet roll holders chrome and double towel rails.                                                                                                                                                                                         |  |  |  |
|                              | Toilet Suite                                                                     | China toilet suite in white with soft close seat.                                                                                                                                                                                          |  |  |  |
| Laundry                      | Trough                                                                           | Design specific.                                                                                                                                                                                                                           |  |  |  |
|                              | Base Cupboard                                                                    | Up to 800mm wide fully lined modular cabinet or Stainless steel 42L Tub and Cabinet (Design Specific). Refer to working drawings.                                                                                                          |  |  |  |
|                              | Bench Top                                                                        | Laminate with square edge. (Design specific).                                                                                                                                                                                              |  |  |  |
|                              | Tapware                                                                          | Sink mixer in chrome finish.                                                                                                                                                                                                               |  |  |  |
|                              |                                                                                  |                                                                                                                                                                                                                                            |  |  |  |