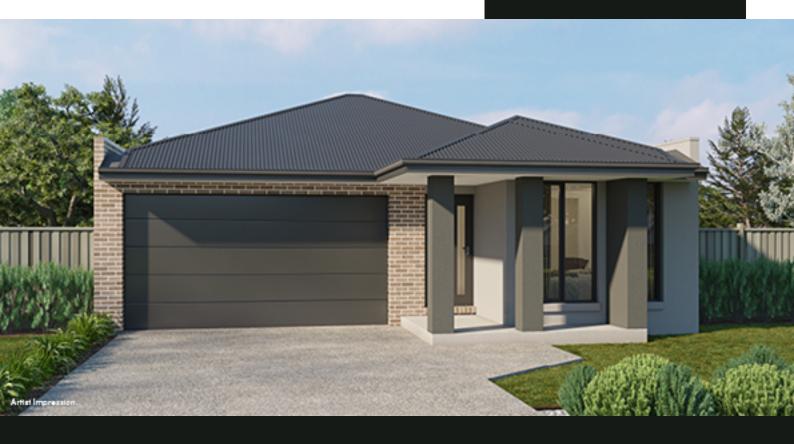

# Hattan

**MEMPHIS - LEDGER 10.5M** 

\$649,950

**Build Price \$326,100 Land Price** \$323,850

**LOT 7233 ADEGA AVENUE AINTREE** WOODLEA

EST. TITLE DATE **HOME SIZE** LAND SIZE

Q4 2025 16SQ 221m<sup>2</sup>

### **MEMPHIS - LEDGER 10.5M**

\$649,950

Build Price \$326,100 Land Price \$323,850

EST. TITLE DATE HOME SIZE LAND SIZE Q4 2025 16SQ 221m<sup>2</sup>

LOT 7233 ADEGA AVENUE AINTREE