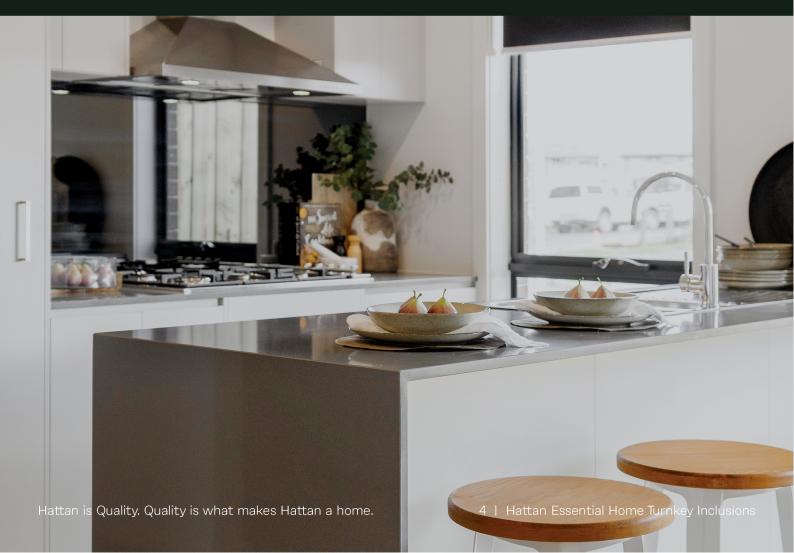

# Hattan

Essential Home Turnkey Inclusions

| Framing                      | Walls                                                                            | Stabilised timber frame throughout at 450mm centres to ground floor of double storey homes, 600mm centres to single storey homes and first floor of double storey homes. Timber Sizes to be in accordance with AS1684 Timber Framing Code. |  |  |  |
|------------------------------|----------------------------------------------------------------------------------|--------------------------------------------------------------------------------------------------------------------------------------------------------------------------------------------------------------------------------------------|--|--|--|
|                              | Roof                                                                             | Engineer designed stabilised timber roof trusses at 600mm centre.                                                                                                                                                                          |  |  |  |
| Insulation                   | Insulation batts to home.                                                        |                                                                                                                                                                                                                                            |  |  |  |
| Internal Features            | Ceiling Height                                                                   | 2590mm ceiling height (nominal) to single storey with 75mm cove cornice. 2590mm ceiling height (nominal) to ground floor of double storey homes, 2440mm ceiling height (nominal) to first floor, 75mm cove cornice throughout.             |  |  |  |
|                              | Room Doors                                                                       | Flush panel Honeycomb Core 2040mm high to single storey, 2040mm high to ground floor and first floor of double storey.                                                                                                                     |  |  |  |
|                              | Room Door Furniture                                                              | Passage set. Provide Alba Chrome levers through Chrome finish.                                                                                                                                                                             |  |  |  |
|                              | Mouldings                                                                        | Skirtings - 67x18mm square edge primed MDF. Architraves - 67x18mm square edge primed MDF.                                                                                                                                                  |  |  |  |
|                              | Plaster                                                                          | Ceiling Plaster. 10mm plasterboard finish.                                                                                                                                                                                                 |  |  |  |
|                              | Wall Plaster                                                                     | Plasterboard 10mm thick. Water resistant plasterboard to Ensuite, Bathroom and above Laundry trough.                                                                                                                                       |  |  |  |
|                              | Blinds                                                                           | Holland blinds to bedrooms and living areas.                                                                                                                                                                                               |  |  |  |
|                              | Fly Wire                                                                         | Fly wire screens to all openable windows.                                                                                                                                                                                                  |  |  |  |
| Paint                        | Internal & External                                                              | Two coats.                                                                                                                                                                                                                                 |  |  |  |
|                              | Woodwork & Skirting                                                              | Two coats.                                                                                                                                                                                                                                 |  |  |  |
| Heating & Cooling            | Reverse cycle split syste                                                        | em (heating and cooling) to living and bedrooms.                                                                                                                                                                                           |  |  |  |
| Hot Water System             | Hot water unit in accordance with estate design guidelines.                      |                                                                                                                                                                                                                                            |  |  |  |
| Kitchen                      | Haier Stainless Steel oven 600mm.                                                |                                                                                                                                                                                                                                            |  |  |  |
|                              | Haier cooktop 600mm 4 burner stainless steel gas.                                |                                                                                                                                                                                                                                            |  |  |  |
|                              | Haier rangehood 600mm stainless steel canopy rangehood.                          |                                                                                                                                                                                                                                            |  |  |  |
|                              | Haier dishwasher 600mm.                                                          |                                                                                                                                                                                                                                            |  |  |  |
|                              | Sink: Stainless steel double undermount bowl sink.                               |                                                                                                                                                                                                                                            |  |  |  |
|                              | Tap: Pull out tap in chrome finish.                                              |                                                                                                                                                                                                                                            |  |  |  |
|                              | Bench Top: Engineered stone benchtop 40mm. Selected as per Hattan colour scheme. |                                                                                                                                                                                                                                            |  |  |  |
|                              | Splashback: Selected                                                             | as per Hattan colour scheme.                                                                                                                                                                                                               |  |  |  |
| Bathroom,                    | Mirror                                                                           | Polished edges to full width of vanities sitting on tiled splashback.                                                                                                                                                                      |  |  |  |
| Ensuite, Powder<br>Room & WC | Basin                                                                            | Ceramic abovemount rectangle.<br>No tap hole low profile square inset basin (white), chrome waste 1 tap hole/overflow.                                                                                                                     |  |  |  |
|                              | Vanity Unit                                                                      | Vanity unit on tiled pedestal.                                                                                                                                                                                                             |  |  |  |
|                              | Bench Top                                                                        | Engineered stone benchtop 40mm. Selected as per Hattan colour scheme.                                                                                                                                                                      |  |  |  |
|                              | Bath                                                                             | 1525/1675mm acrylic bath (white) in tiled podium. (Design Specific).                                                                                                                                                                       |  |  |  |
|                              | Shower Bases                                                                     | Ceramic tiled shower base. Selection from Hattan colour scheme range with grated drain system.                                                                                                                                             |  |  |  |
|                              | Shower Screens                                                                   | 1950mm high semi frameless with pivot door and clear laminated glass.                                                                                                                                                                      |  |  |  |
|                              | Taps and Outlets                                                                 | Ensuite Shower hand shower on rail.                                                                                                                                                                                                        |  |  |  |
|                              |                                                                                  | Bathroom Shower - Shower hand shower on rail.                                                                                                                                                                                              |  |  |  |
|                              |                                                                                  | Bath (Wall Mounted) - Straight wall bath outlet and wall mixer.                                                                                                                                                                            |  |  |  |
|                              |                                                                                  | Basin (Wall Mounted) - Mixer.                                                                                                                                                                                                              |  |  |  |
|                              | Accessories                                                                      | Toilet roll holders chrome and double towel rails.                                                                                                                                                                                         |  |  |  |
|                              | Toilet Suite                                                                     | China toilet suite in white with soft close seat.                                                                                                                                                                                          |  |  |  |
| Laundry                      | Trough                                                                           | Design specific.                                                                                                                                                                                                                           |  |  |  |
|                              | Base Cupboard                                                                    | Up to 800mm wide fully lined modular cabinet or Stainless steel 42L Tub and Cabinet (Design Specific). Refer to working drawings.                                                                                                          |  |  |  |
|                              | Bench Top                                                                        | Laminate with square edge. (Design specific).                                                                                                                                                                                              |  |  |  |
|                              | Tapware                                                                          | Sink mixer in chrome finish.                                                                                                                                                                                                               |  |  |  |
|                              |                                                                                  |                                                                                                                                                                                                                                            |  |  |  |