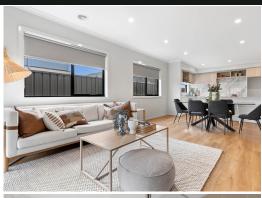

### HATTAN TURNKEY INCLUSIONS

- Complete Turnkey Home
- **NCC Compliant**
- **Elegant Stone Benchtops**
- High Ceilings: 2590mm
- Stainless Steel Appliances
- Reverse Cycle Split Systems Throughout
- LED Downlights

- **Timber Laminate Flooring**
- **Plush Carpeting**
- **Tiled Shower Bases**
- Roller Blinds and Fly Screens
- Colorbond Sectional Garage
- Landscaping and Fencing
- Coloured Concrete Driveway