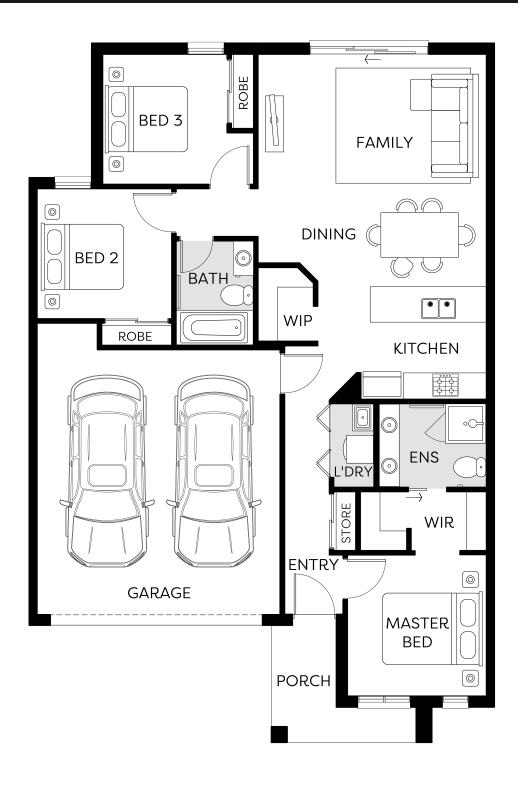

# Hattan

**MEMPHIS - LEDGER 10.5M** 

\$649,950

**Build Price \$326,100 Land Price** \$323,850

**LOT 7233 ADEGA AVENUE AINTREE** WOODLEA

EST. TITLE DATE **HOME SIZE** LAND SIZE

Q4 2025 16SQ 221m<sup>2</sup>

### **MEMPHIS - LEDGER 10.5M**

\$649,950

Build Price \$326,100 Land Price \$323,850

EST. TITLE DATE HOME SIZE LAND SIZE Q4 2025 16SQ 221m<sup>2</sup>

LOT 7233 ADEGA AVENUE AINTREE