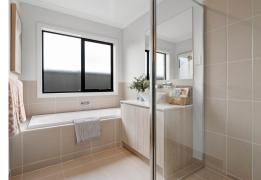

| Framing                      | Walls                                                                            | Stabilised timber frame throughout at 450mm centres to ground floor of double storey homes, 600mm centres to single storey homes and first floor of double storey homes. Timber Sizes to be in accordance with AS1684 Timber Framing Code. |  |  |  |
|------------------------------|----------------------------------------------------------------------------------|--------------------------------------------------------------------------------------------------------------------------------------------------------------------------------------------------------------------------------------------|--|--|--|
|                              | Roof                                                                             | Engineer designed stabilised timber roof trusses at 600mm centre.                                                                                                                                                                          |  |  |  |
| Insulation                   | Insulation batts to home.                                                        |                                                                                                                                                                                                                                            |  |  |  |
| Internal Features            | Ceiling Height                                                                   | 2590mm ceiling height (nominal) to single storey with 75mm cove cornice. 2590mm ceiling height (nominal) to ground floor of double storey homes, 2440mm ceiling height (nominal) to first floor, 75mm cove cornice throughout.             |  |  |  |
|                              | Room Doors                                                                       | Flush panel Honeycomb Core 2040mm high to single storey, 2040mm high to ground floor and first floor of double storey.                                                                                                                     |  |  |  |
|                              | Room Door Furniture                                                              | Passage set. Provide Alba Chrome levers through Chrome finish.                                                                                                                                                                             |  |  |  |
|                              | Mouldings                                                                        | Skirtings - 67x18mm square edge primed MDF. Architraves - 67x18mm square edge primed MDF.                                                                                                                                                  |  |  |  |
|                              | Plaster                                                                          | Ceiling Plaster. 10mm plasterboard finish.                                                                                                                                                                                                 |  |  |  |
|                              | Wall Plaster                                                                     | Plasterboard 10mm thick. Water resistant plasterboard to Ensuite, Bathroom and above Laundry trough.                                                                                                                                       |  |  |  |
|                              | Blinds                                                                           | Holland blinds to bedrooms and living areas.                                                                                                                                                                                               |  |  |  |
|                              | Fly Wire                                                                         | Fly wire screens to all openable windows.                                                                                                                                                                                                  |  |  |  |
| Paint                        | Internal & External                                                              | Two coats.                                                                                                                                                                                                                                 |  |  |  |
|                              | Woodwork & Skirting                                                              | Two coats.                                                                                                                                                                                                                                 |  |  |  |
| Heating & Cooling            | Reverse cycle split syste                                                        | em (heating and cooling) to living and bedrooms.                                                                                                                                                                                           |  |  |  |
| Hot Water System             | Hot water unit in accordance with estate design guidelines.                      |                                                                                                                                                                                                                                            |  |  |  |
| Kitchen                      | Haier Stainless Steel oven 600mm.                                                |                                                                                                                                                                                                                                            |  |  |  |
|                              | Haier cooktop 600mm 4 burner stainless steel gas.                                |                                                                                                                                                                                                                                            |  |  |  |
|                              | Haier rangehood 600mm stainless steel canopy rangehood.                          |                                                                                                                                                                                                                                            |  |  |  |
|                              | Haier dishwasher 600mm.                                                          |                                                                                                                                                                                                                                            |  |  |  |
|                              | Sink: Stainless steel double undermount bowl sink.                               |                                                                                                                                                                                                                                            |  |  |  |
|                              | Tap: Pull out tap in chrome finish.                                              |                                                                                                                                                                                                                                            |  |  |  |
|                              | Bench Top: Engineered stone benchtop 40mm. Selected as per Hattan colour scheme. |                                                                                                                                                                                                                                            |  |  |  |
|                              | Splashback: Selected                                                             | as per Hattan colour scheme.                                                                                                                                                                                                               |  |  |  |
| Bathroom,                    | Mirror                                                                           | Polished edges to full width of vanities sitting on tiled splashback.                                                                                                                                                                      |  |  |  |
| Ensuite, Powder<br>Room & WC | Basin                                                                            | Ceramic abovemount rectangle.<br>No tap hole low profile square inset basin (white), chrome waste 1 tap hole/overflow.                                                                                                                     |  |  |  |
|                              | Vanity Unit                                                                      | Vanity unit on tiled pedestal.                                                                                                                                                                                                             |  |  |  |
|                              | Bench Top                                                                        | Engineered stone benchtop 40mm. Selected as per Hattan colour scheme.                                                                                                                                                                      |  |  |  |
|                              | Bath                                                                             | 1525/1675mm acrylic bath (white) in tiled podium. (Design Specific).                                                                                                                                                                       |  |  |  |
|                              | Shower Bases                                                                     | Ceramic tiled shower base. Selection from Hattan colour scheme range with grated drain system.                                                                                                                                             |  |  |  |
|                              | Shower Screens                                                                   | 1950mm high semi frameless with pivot door and clear laminated glass.                                                                                                                                                                      |  |  |  |
|                              | Taps and Outlets                                                                 | Ensuite Shower hand shower on rail.                                                                                                                                                                                                        |  |  |  |
|                              |                                                                                  | Bathroom Shower - Shower hand shower on rail.                                                                                                                                                                                              |  |  |  |
|                              |                                                                                  | Bath (Wall Mounted) - Straight wall bath outlet and wall mixer.                                                                                                                                                                            |  |  |  |
|                              |                                                                                  | Basin (Wall Mounted) - Mixer.                                                                                                                                                                                                              |  |  |  |
|                              | Accessories                                                                      | Toilet roll holders chrome and double towel rails.                                                                                                                                                                                         |  |  |  |
|                              | Toilet Suite                                                                     | China toilet suite in white with soft close seat.                                                                                                                                                                                          |  |  |  |
| Laundry                      | Trough                                                                           | Design specific.                                                                                                                                                                                                                           |  |  |  |
|                              | Base Cupboard                                                                    | Up to 800mm wide fully lined modular cabinet or Stainless steel 42L Tub and Cabinet (Design Specific). Refer to working drawings.                                                                                                          |  |  |  |
|                              | Bench Top                                                                        | Laminate with square edge. (Design specific).                                                                                                                                                                                              |  |  |  |
|                              | Tapware                                                                          | Sink mixer in chrome finish.                                                                                                                                                                                                               |  |  |  |
|                              |                                                                                  |                                                                                                                                                                                                                                            |  |  |  |