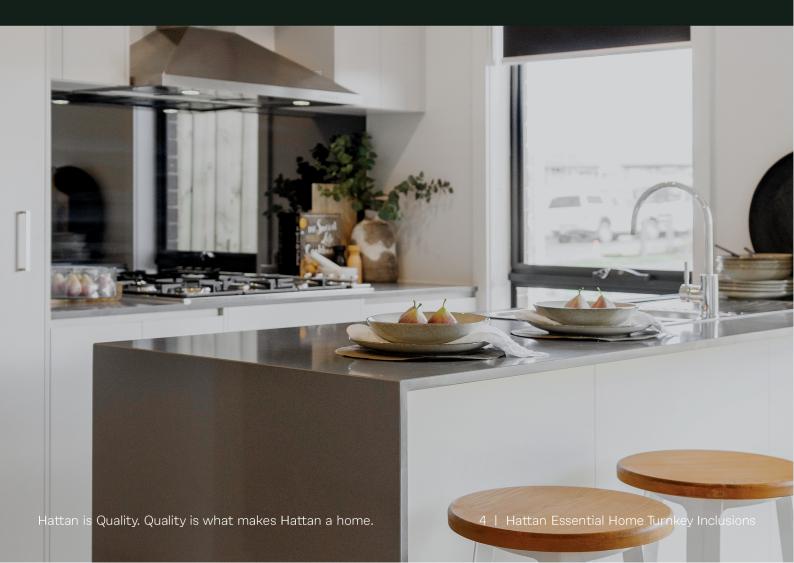

Hattan is Quality. Quality is what makes Hattan a home.

| Framing                      | Walls                                                                            | Stabilised timber frame throughout at 450mm centres to ground floor of double storey homes, 600mm centres to single storey homes and first floor of double storey homes. Timber Sizes to be in accordance with AS1684 Timber Framing Code. |  |  |
|------------------------------|----------------------------------------------------------------------------------|--------------------------------------------------------------------------------------------------------------------------------------------------------------------------------------------------------------------------------------------|--|--|
|                              | Roof                                                                             | Engineer designed stabilised timber roof trusses at 600mm centre.                                                                                                                                                                          |  |  |
| Insulation                   | Insulation batts to home.                                                        |                                                                                                                                                                                                                                            |  |  |
| Internal Features            | Ceiling Height                                                                   | 2590mm ceiling height (nominal) to single storey with 75mm cove cornice. 2590mm ceiling<br>height (nominal) to ground floor of double storey homes, 2440mm ceiling height (nominal) to<br>first floor, 75mm cove cornice throughout.       |  |  |
|                              | Room Doors                                                                       | Flush panel Honeycomb Core 2040mm high to single storey, 2040mm high to ground floor<br>and first floor of double storey.                                                                                                                  |  |  |
|                              | Room Door Furniture                                                              | Passage set. Provide Alba Chrome levers through Chrome finish.                                                                                                                                                                             |  |  |
|                              | Mouldings                                                                        | Skirtings - 67x18mm square edge primed MDF. Architraves - 67x18mm square edge primed<br>MDF.                                                                                                                                               |  |  |
|                              | Plaster                                                                          | Ceiling Plaster. 10mm plasterboard finish.                                                                                                                                                                                                 |  |  |
|                              | Wall Plaster                                                                     | Plasterboard 10mm thick. Water resistant plasterboard to Ensuite, Bathroom and above<br>Laundry trough.                                                                                                                                    |  |  |
|                              | Blinds                                                                           | Holland blinds to bedrooms and living areas.                                                                                                                                                                                               |  |  |
|                              | Fly Wire                                                                         | Fly wire screens to all openable windows.                                                                                                                                                                                                  |  |  |
| Paint                        | Internal & External                                                              | Two coats.                                                                                                                                                                                                                                 |  |  |
|                              | Woodwork & Skirting                                                              | Two coats.                                                                                                                                                                                                                                 |  |  |
| Heating & Cooling            | Reverse cycle split system (heating and cooling) to living and bedrooms.         |                                                                                                                                                                                                                                            |  |  |
| Hot Water System             | Hot water unit in accor                                                          | Hot water unit in accordance with estate design guidelines.                                                                                                                                                                                |  |  |
| Kitchen                      | Haier Stainless Steel oven 600mm.                                                |                                                                                                                                                                                                                                            |  |  |
|                              | Haier cooktop 600mm 4 burner stainless steel gas.                                |                                                                                                                                                                                                                                            |  |  |
|                              | Haier rangehood 600mm stainless steel canopy rangehood.                          |                                                                                                                                                                                                                                            |  |  |
|                              | Haier dishwasher 600mm.                                                          |                                                                                                                                                                                                                                            |  |  |
|                              | Sink: Stainless steel double undermount bowl sink.                               |                                                                                                                                                                                                                                            |  |  |
|                              | <b>Tap:</b> Pull out tap in chrome finish.                                       |                                                                                                                                                                                                                                            |  |  |
|                              | Bench Top: Engineered stone benchtop 40mm. Selected as per Hattan colour scheme. |                                                                                                                                                                                                                                            |  |  |
|                              | Splashback: Selected as per Hattan colour scheme.                                |                                                                                                                                                                                                                                            |  |  |
| Bathroom,                    | Mirror                                                                           | Polished edges to full width of vanities sitting on tiled splashback.                                                                                                                                                                      |  |  |
| Ensuite, Powder<br>Room & WC | Basin                                                                            | Ceramic abovemount rectangle.<br>No tap hole low profile square inset basin (white), chrome waste 1 tap hole/overflow.                                                                                                                     |  |  |
|                              | Vanity Unit                                                                      | Vanity unit on tiled pedestal.                                                                                                                                                                                                             |  |  |
|                              | Bench Top                                                                        | Engineered stone benchtop 40mm. Selected as per Hattan colour scheme.                                                                                                                                                                      |  |  |
|                              | Bath                                                                             | 1525/1675mm acrylic bath (white) in tiled podium. (Design Specific).                                                                                                                                                                       |  |  |
|                              | Shower Bases                                                                     | Ceramic tiled shower base. Selection from Hattan colour scheme range with grated drain system.                                                                                                                                             |  |  |
|                              | Shower Screens                                                                   | 1950mm high semi frameless with pivot door and clear laminated glass.                                                                                                                                                                      |  |  |
|                              | Taps and Outlets                                                                 | Ensuite Shower hand shower on rail.                                                                                                                                                                                                        |  |  |
|                              |                                                                                  | Bathroom Shower - Shower hand shower on rail.                                                                                                                                                                                              |  |  |
|                              |                                                                                  | Bath (Wall Mounted) - Straight wall bath outlet and wall mixer.                                                                                                                                                                            |  |  |
|                              |                                                                                  | Basin (Wall Mounted) - Mixer.                                                                                                                                                                                                              |  |  |
|                              | Accessories                                                                      | Toilet roll holders chrome and double towel rails.                                                                                                                                                                                         |  |  |
|                              |                                                                                  | China toilet suite in white with soft close seat.                                                                                                                                                                                          |  |  |
|                              | Toilet Suite                                                                     |                                                                                                                                                                                                                                            |  |  |
| Laundry                      | Toilet Suite<br>Trough                                                           | Design specific.                                                                                                                                                                                                                           |  |  |
| Laundry                      |                                                                                  | Design specific.<br>Up to 800mm wide fully lined modular cabinet or Stainless steel 42L Tub and Cabinet<br>(Design Specific). Refer to working drawings.                                                                                   |  |  |
| Laundry                      | Trough                                                                           | Up to 800mm wide fully lined modular cabinet or Stainless steel 42L Tub and Cabinet                                                                                                                                                        |  |  |