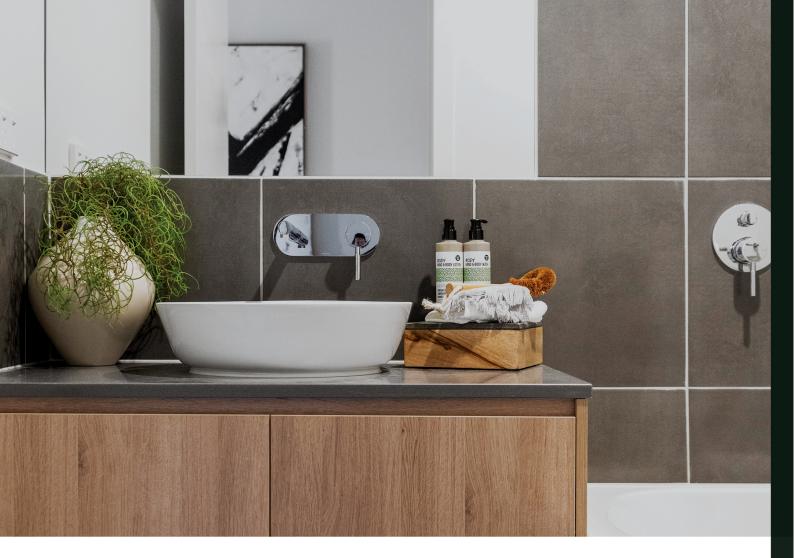

Hattan is Quality. Quality is what makes Hattan a home.

| Framing                      | Walls                                                                            | Stabilised timber frame throughout at 450mm centres to ground floor of double storey homes, 600mm centres to single storey homes and first floor of double storey homes. Timber Sizes to be in accordance with AS1684 Timber Framing Code. |  |  |
|------------------------------|----------------------------------------------------------------------------------|--------------------------------------------------------------------------------------------------------------------------------------------------------------------------------------------------------------------------------------------|--|--|
|                              | Roof                                                                             | Engineer designed stabilised timber roof trusses at 600mm centre.                                                                                                                                                                          |  |  |
| Insulation                   | Insulation batts to home.                                                        |                                                                                                                                                                                                                                            |  |  |
| Internal Features            | Ceiling Height                                                                   | 2590mm ceiling height (nominal) to single storey with 75mm cove cornice. 2590mm ceiling<br>height (nominal) to ground floor of double storey homes, 2440mm ceiling height (nominal) to<br>first floor, 75mm cove cornice throughout.       |  |  |
|                              | Room Doors                                                                       | Flush panel Honeycomb Core 2040mm high to single storey, 2040mm high to ground floor<br>and first floor of double storey.                                                                                                                  |  |  |
|                              | Room Door Furniture                                                              | Passage set. Provide Alba Chrome levers through Chrome finish.                                                                                                                                                                             |  |  |
|                              | Mouldings                                                                        | Skirtings - 67x18mm square edge primed MDF. Architraves - 67x18mm square edge primed<br>MDF.                                                                                                                                               |  |  |
|                              | Plaster                                                                          | Ceiling Plaster. 10mm plasterboard finish.                                                                                                                                                                                                 |  |  |
|                              | Wall Plaster                                                                     | Plasterboard 10mm thick. Water resistant plasterboard to Ensuite, Bathroom and above<br>Laundry trough.                                                                                                                                    |  |  |
|                              | Blinds                                                                           | Holland blinds to bedrooms and living areas.                                                                                                                                                                                               |  |  |
|                              | Fly Wire                                                                         | Fly wire screens to all openable windows.                                                                                                                                                                                                  |  |  |
| Paint                        | Internal & External                                                              | Two coats.                                                                                                                                                                                                                                 |  |  |
|                              | Woodwork & Skirting                                                              | Two coats.                                                                                                                                                                                                                                 |  |  |
| Heating & Cooling            | Reverse cycle split system (heating and cooling) to living and bedrooms.         |                                                                                                                                                                                                                                            |  |  |
| Hot Water System             | Hot water unit in accor                                                          | Hot water unit in accordance with estate design guidelines.                                                                                                                                                                                |  |  |
| Kitchen                      | Haier Stainless Steel oven 600mm.                                                |                                                                                                                                                                                                                                            |  |  |
|                              | Haier cooktop 600mm 4 burner stainless steel gas.                                |                                                                                                                                                                                                                                            |  |  |
|                              | Haier rangehood 600mm stainless steel canopy rangehood.                          |                                                                                                                                                                                                                                            |  |  |
|                              | Haier dishwasher 600mm.                                                          |                                                                                                                                                                                                                                            |  |  |
|                              | Sink: Stainless steel double undermount bowl sink.                               |                                                                                                                                                                                                                                            |  |  |
|                              | <b>Tap:</b> Pull out tap in chrome finish.                                       |                                                                                                                                                                                                                                            |  |  |
|                              | Bench Top: Engineered stone benchtop 40mm. Selected as per Hattan colour scheme. |                                                                                                                                                                                                                                            |  |  |
|                              | Splashback: Selected as per Hattan colour scheme.                                |                                                                                                                                                                                                                                            |  |  |
| Bathroom,                    | Mirror                                                                           | Polished edges to full width of vanities sitting on tiled splashback.                                                                                                                                                                      |  |  |
| Ensuite, Powder<br>Room & WC | Basin                                                                            | Ceramic abovemount rectangle.<br>No tap hole low profile square inset basin (white), chrome waste 1 tap hole/overflow.                                                                                                                     |  |  |
|                              | Vanity Unit                                                                      | Vanity unit on tiled pedestal.                                                                                                                                                                                                             |  |  |
|                              | Bench Top                                                                        | Engineered stone benchtop 40mm. Selected as per Hattan colour scheme.                                                                                                                                                                      |  |  |
|                              | Bath                                                                             | 1525/1675mm acrylic bath (white) in tiled podium. (Design Specific).                                                                                                                                                                       |  |  |
|                              | Shower Bases                                                                     | Ceramic tiled shower base. Selection from Hattan colour scheme range with grated drain system.                                                                                                                                             |  |  |
|                              | Shower Screens                                                                   | 1950mm high semi frameless with pivot door and clear laminated glass.                                                                                                                                                                      |  |  |
|                              | Taps and Outlets                                                                 | Ensuite Shower hand shower on rail.                                                                                                                                                                                                        |  |  |
|                              |                                                                                  | Bathroom Shower - Shower hand shower on rail.                                                                                                                                                                                              |  |  |
|                              |                                                                                  | Bath (Wall Mounted) - Straight wall bath outlet and wall mixer.                                                                                                                                                                            |  |  |
|                              |                                                                                  | Basin (Wall Mounted) - Mixer.                                                                                                                                                                                                              |  |  |
|                              | Accessories                                                                      | Toilet roll holders chrome and double towel rails.                                                                                                                                                                                         |  |  |
|                              |                                                                                  | China toilet suite in white with soft close seat.                                                                                                                                                                                          |  |  |
|                              | Toilet Suite                                                                     |                                                                                                                                                                                                                                            |  |  |
| Laundry                      | Toilet Suite<br>Trough                                                           | Design specific.                                                                                                                                                                                                                           |  |  |
| Laundry                      |                                                                                  | Design specific.<br>Up to 800mm wide fully lined modular cabinet or Stainless steel 42L Tub and Cabinet<br>(Design Specific). Refer to working drawings.                                                                                   |  |  |
| Laundry                      | Trough                                                                           | Up to 800mm wide fully lined modular cabinet or Stainless steel 42L Tub and Cabinet                                                                                                                                                        |  |  |