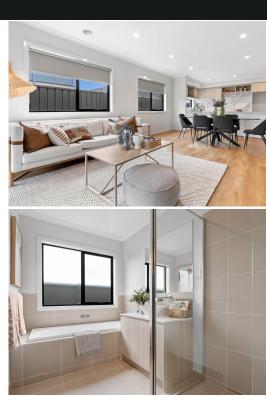

#### HATTAN TURNKEY INCLUSIONS

- Complete Turnkey Home
- NCC Compliant
- Elegant Stone Benchtops
- High Ceilings: 2590mm
- Stainless Steel Appliances
- Reverse Cycle Split Systems
   Throughout
- LED Downlights

- Timber Laminate Flooring
- Plush Carpeting
- Tiled Shower Bases
- Roller Blinds and Fly Screens
- Colorbond Sectional Garage
- Landscaping and Fencing
- Coloured Concrete Driveway