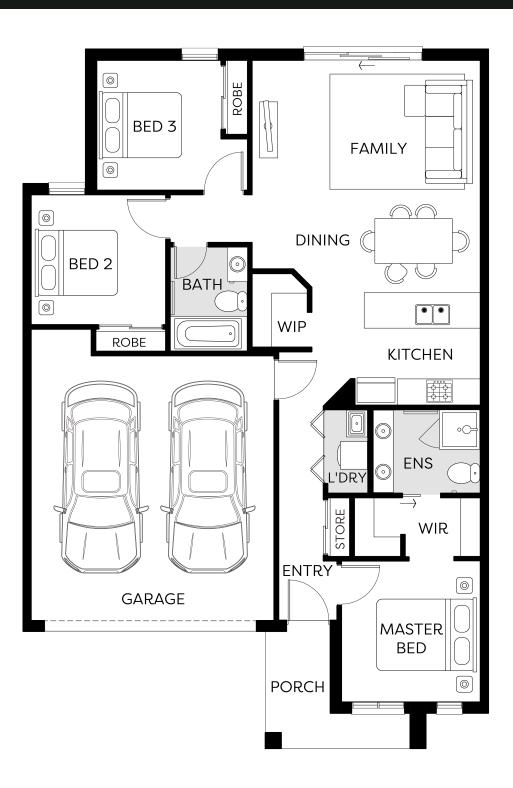

### MEMPHIS - ESSENTIAL 10.5M $\square 3 \cong 2 \square 2$

LAND SIZE

LOT 7234 ADEGA AVENUE AINTREE WOODLEA